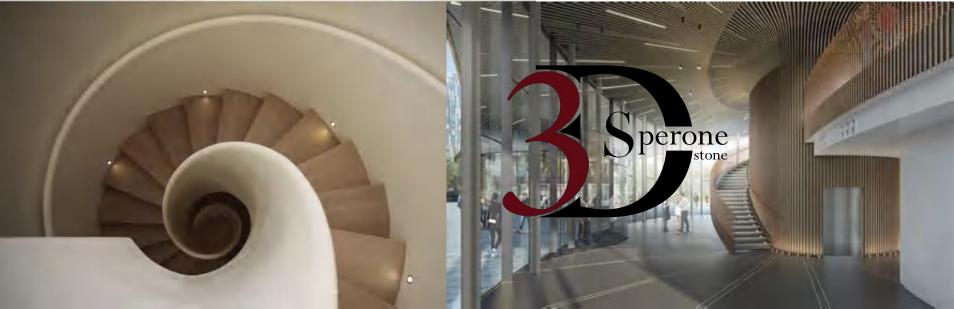

# perone

We took inspiration by selecting the Sperone Stone and creating a different graphic, original for each surface.

At the same time we focused on maintaining an aesthetic continuity between the various faces giving a timeless and elegant style The result is a simple design, which underlies the graphic design of the **3D Sperone Stone** project, able to enhance any type of environment with three-dimensional effects that releases a unique character.

**3 D Sperone Stone** is a collection for seekers and explorers, a catalyst for new communities, for spontaneity, for places of welcome and inspirations.

Home is not a place... it's a feeling.

**GABION GREY** 