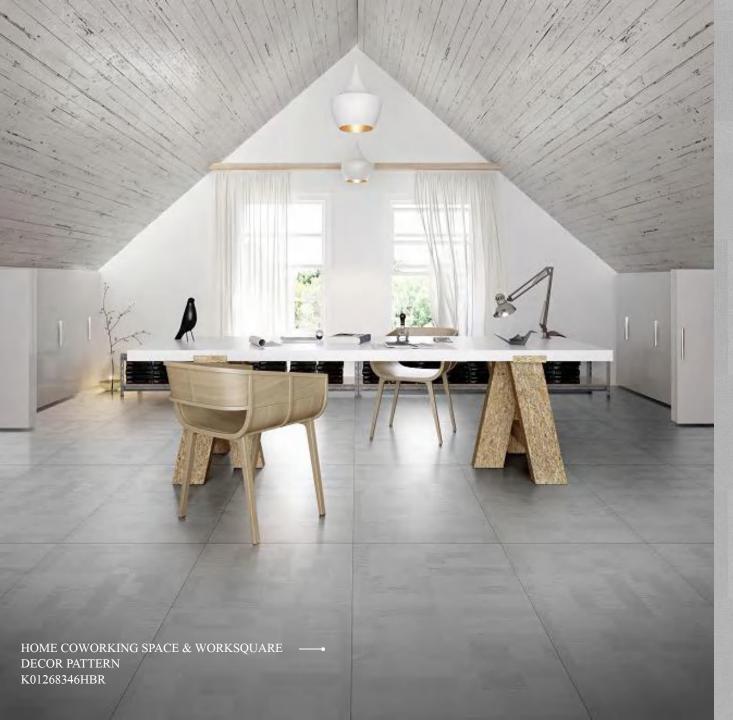

er.

**3 D Sperone Stone** is a collection for seekers and explorers, a catalyst for new communities, for spontaneity, for places of welcome and inspirations.









Home is not a place... it's a feeling.

































**GABION GREY** 

face 2









GABION GREY

KITO



GABION GREY

face 5





**GABION GREY** 





**GABION GREY** 







ANTHRACITE

ALC











There's nothing like a UNIQUE DECORATIVE **ACCENT PIECE** to enliven a room.



ANTHRACITE







ANTHRACITE







Home décor design trends in recent years celebrate a streamlined, comfort-embracing lifestyle like the Scandinavian style of hygge and the Japanese style of wabi-sabi that celebrates the imperfections in life and the ability to age gracefully.

HOME DECOR —— DECOR PATTERN K01268346HBR







### ΚΙΤΟ

IDEAS

mp (1)

KITO





BATH & WELLNES





SABBIA ORO





BATH & WELLNESS \_\_\_\_\_ BELUGA





OUTDOOR ALFRESCO . GABION GREY







PUBLIC SPACES & RESIDENTIAL AREAS





PUBLIC SPACES & RESIDENTIAL AREAS

OUTDOOR ALFRESCO -

ANTHRACITE









The trick to forgetting the big picture is to look at eveything close up

ANTHRACITE







|  |  |            |           | <b>NHO</b> |
|--|--|------------|-----------|------------|
|  |  | 600 x 1200 | 600 x 600 |            |

K01268347TAR BELUGA 600 x 1200 x 10 mm 10 faces

-



K01268348TAR GABION GREY 600 x 1200 x 10 mm 7 faces



K01268349TAR ANTHRACITE 600 x 1200 x 10 mm 7 faces









3D SPERONE STONE DECOR PATTERN K01268346HBR 600 x 600 x 10 mm 6 faces



3D SPERONE STONE DECOR PATTERN K00608346HBR 600 x 600 x 10 mm 6