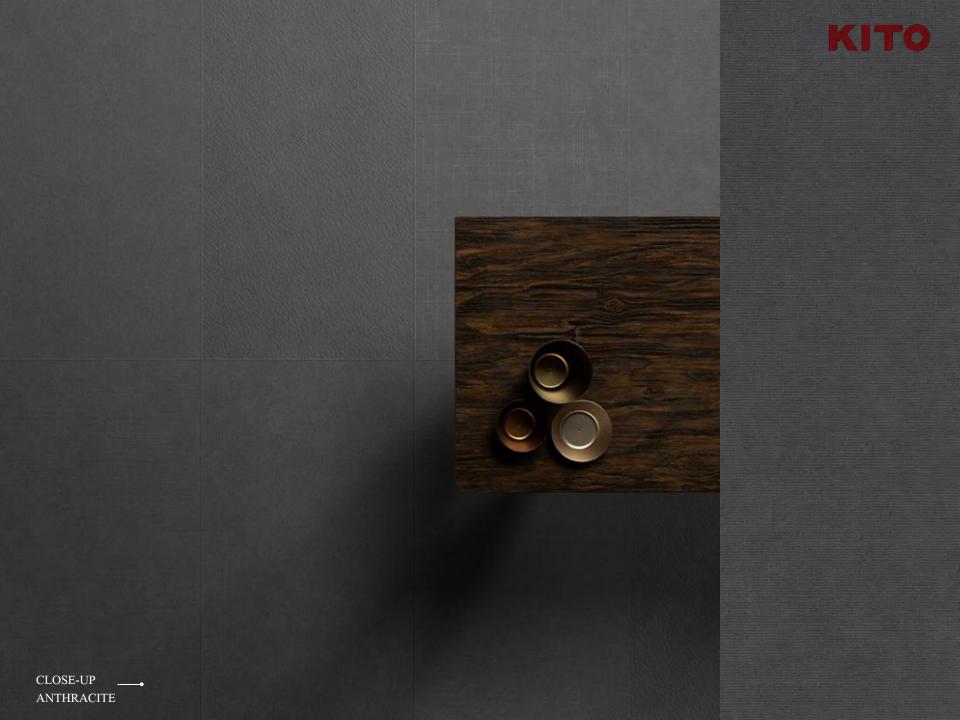

HOME DECOR —— DECOR PATTERN K01268346HBR

PUBLIC SPACES & RESIDENTIAL AREAS

PUBLIC SPACES & RESIDENTIAL AREAS

OUTDOOR ALFRESCO -

ANTHRACITE

The trick to forgetting the big picture is to look at eveything close up

ANTHRACITE

|  |  |            |           | <b>NHO</b> |
|--|--|------------|-----------|------------|
|  |  | 600 x 1200 | 600 x 600 |            |