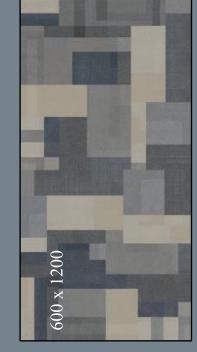

PUBLIC SPACES & RESIDENTIAL AREAS

PUBLIC SPACES & RESIDENTIAL AREAS

OUTDOOR ALFRESCO -

ANTHRACITE

The trick to forgetting the big picture is to look at eveything close up

ANTHRACITE

|  |  |            |           | <b>NHO</b> |
|--|--|------------|-----------|------------|
|  |  | 600 x 1200 | 600 x 600 |            |

K01268347TAR BELUGA 600 x 1200 x 10 mm 10 faces

-

K01268348TAR GABION GREY 600 x 1200 x 10 mm 7 faces

K01268349TAR ANTHRACITE 600 x 1200 x 10 mm 7 faces

3D SPERONE STONE DECOR PATTERN K01268346HBR 600 x 600 x 10 mm 6 faces