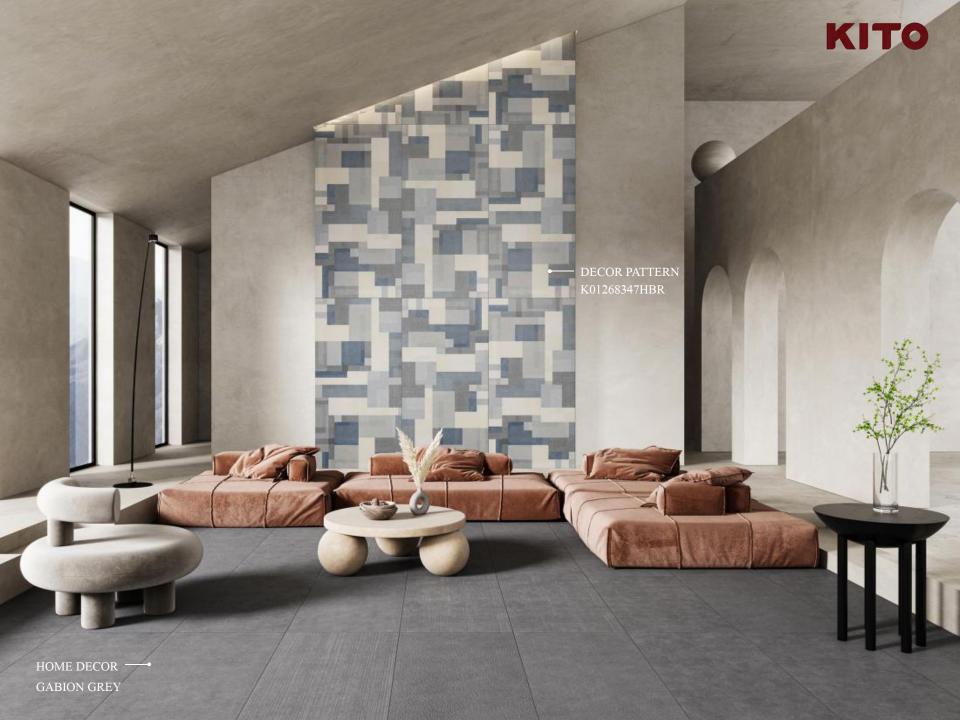

HOME DECOR —— DECOR PATTERN K01268346HBR

K01268347TAR BELUGA 600 x 1200 x 10 mm 10 faces

-

K01268348TAR GABION GREY 600 x 1200 x 10 mm 7 faces

K01268349TAR ANTHRACITE 600 x 1200 x 10 mm 7 faces

3D SPERONE STONE DECOR PATTERN K01268346HBR 600 x 600 x 10 mm 6 faces