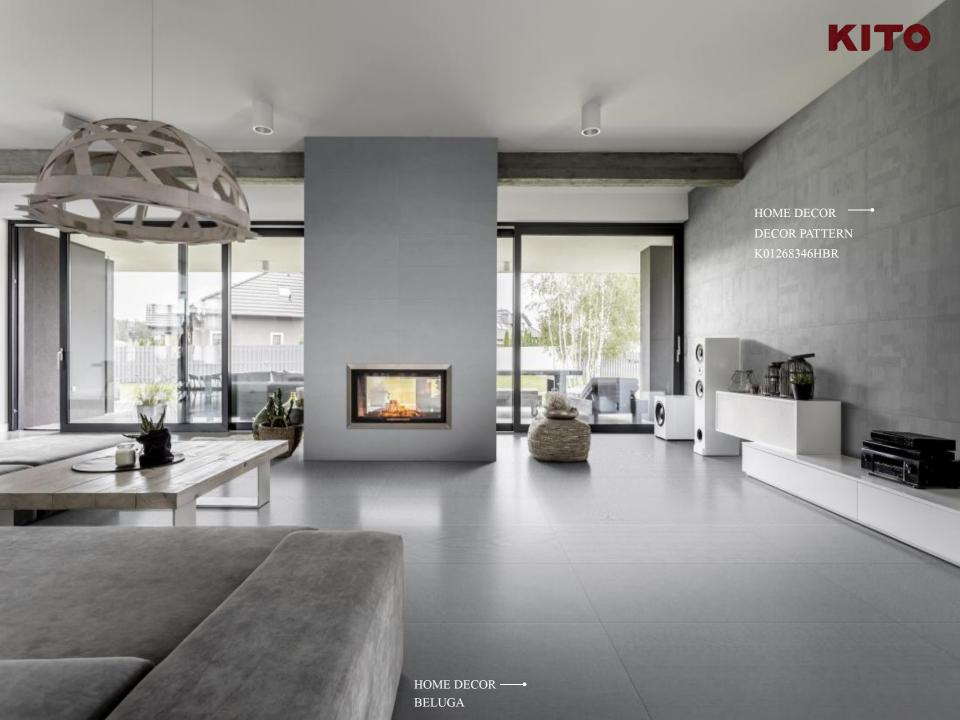

HOME DECOR —— DECOR PATTERN K01268346HBR

K01268347TAR BELUGA 600 x 1200 x 10 mm 10 faces

-

K01268348TAR GABION GREY 600 x 1200 x 10 mm 7 faces

K01268349TAR ANTHRACITE 600 x 1200 x 10 mm 7 faces

3D SPERONE STONE DECOR PATTERN K01268346HBR 600 x 600 x 10 mm 6 faces