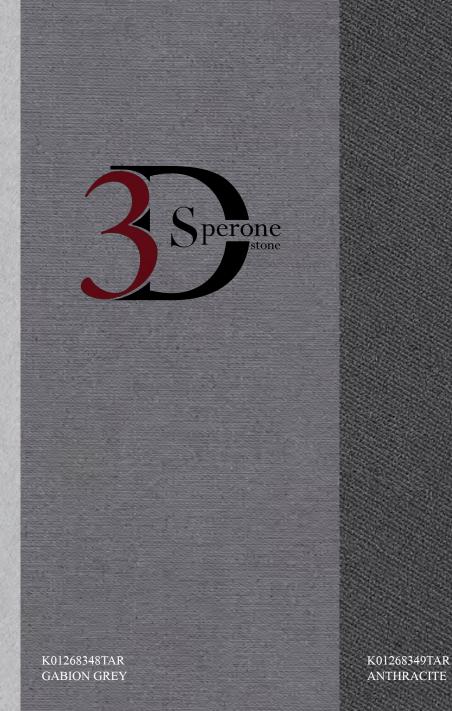

face 2

GABION GREY

KITO

GABION GREY

face 5

**GABION GREY** 

**GABION GREY** 

ANTHRACITE

K01268347TAR BELUGA 600 x 1200 x 10 mm 10 faces

-

K01268348TAR GABION GREY 600 x 1200 x 10 mm 7 faces

K01268349TAR ANTHRACITE 600 x 1200 x 10 mm 7 faces

3D SPERONE STONE DECOR PATTERN K01268346HBR 600 x 600 x 10 mm 6 faces