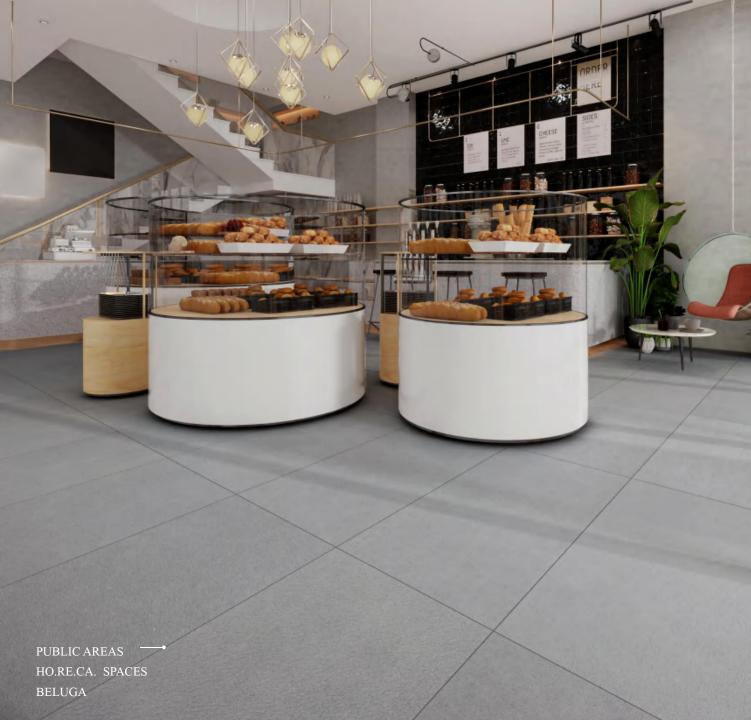

PUBLIC SPACES & RESIDENTIAL AREAS

PUBLIC SPACES & RESIDENTIAL AREAS

OUTDOOR ALFRESCO -

ANTHRACITE

The trick to forgetting the big picture is to look at eveything close up

ANTHRACITE

|  |  |            |           | <b>NHO</b> |
|--|--|------------|-----------|------------|
|  |  | 600 x 1200 | 600 x 600 |            |

K01268347TAR BELUGA 600 x 1200 x 10 mm 10 faces

-

K01268348TAR GABION GREY 600 x 1200 x 10 mm 7 faces

K01268349TAR ANTHRACITE 600 x 1200 x 10 mm 7 faces

3D SPERONE STONE DECOR PATTERN K01268346HBR 600 x 600 x 10 mm 6 faces