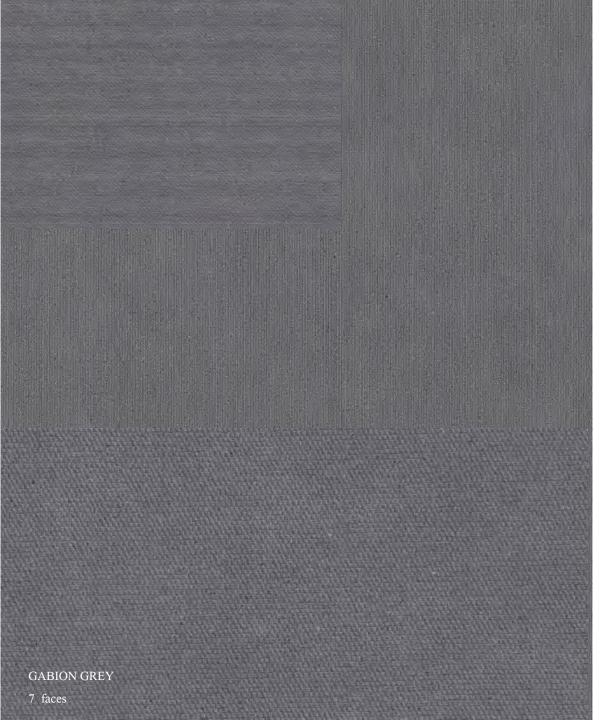

face 2

GABION GREY

KITO

GABION GREY

face 5

**GABION GREY** 

**GABION GREY** 

ANTHRACITE

K01268347TAR BELUGA 600 x 1200 x 10 mm 10 faces

-

K01268348TAR GABION GREY 600 x 1200 x 10 mm 7 faces

K01268349TAR ANTHRACITE 600 x 1200 x 10 mm 7 faces

3D SPERONE STONE DECOR PATTERN K01268346HBR 600 x 600 x 10 mm 6 faces