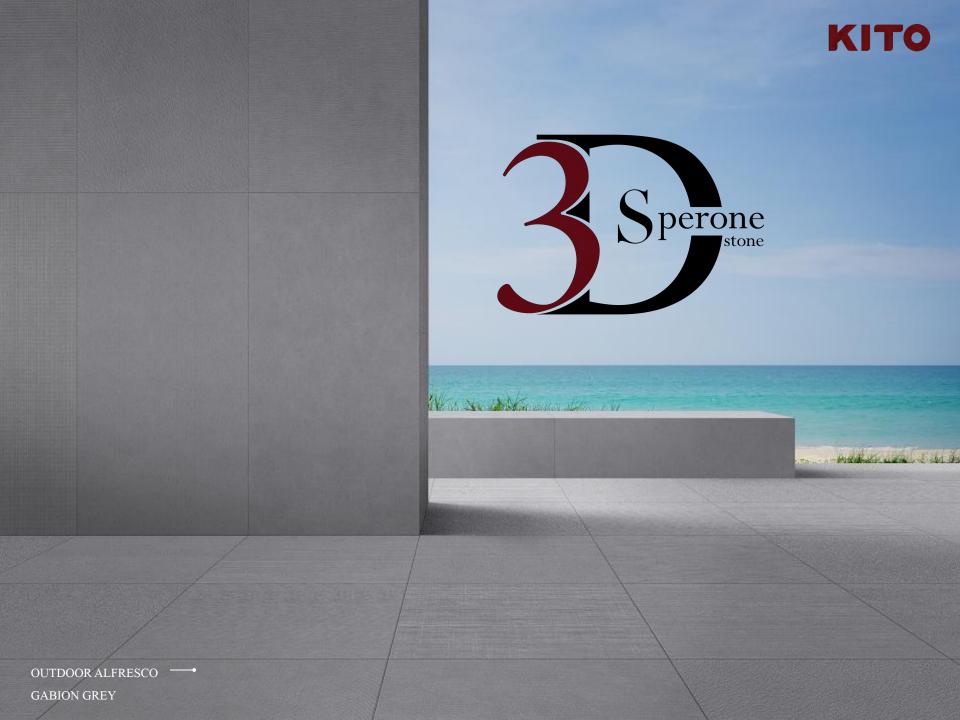

# perone

We took inspiration by selecting the Sperone Stone and creating a different graphic, original for each surface.

At the same time we focused on maintaining an aesthetic continuity between the various faces giving a timeless and elegant style The result is a simple design, which underlies the graphic design of the **3D Sperone Stone** project, able to enhance any type of environment with three-dimensional effects that releases a unique character.

**3 D Sperone Stone** is a collection for seekers and explorers, a catalyst for new communities, for spontaneity, for places of welcome and inspirations.

Home is not a place... it's a feeling.

**GABION GREY** 

face 2

GABION GREY

KITO

GABION GREY

face 5

**GABION GREY** 

**GABION GREY** 

ANTHRACITE