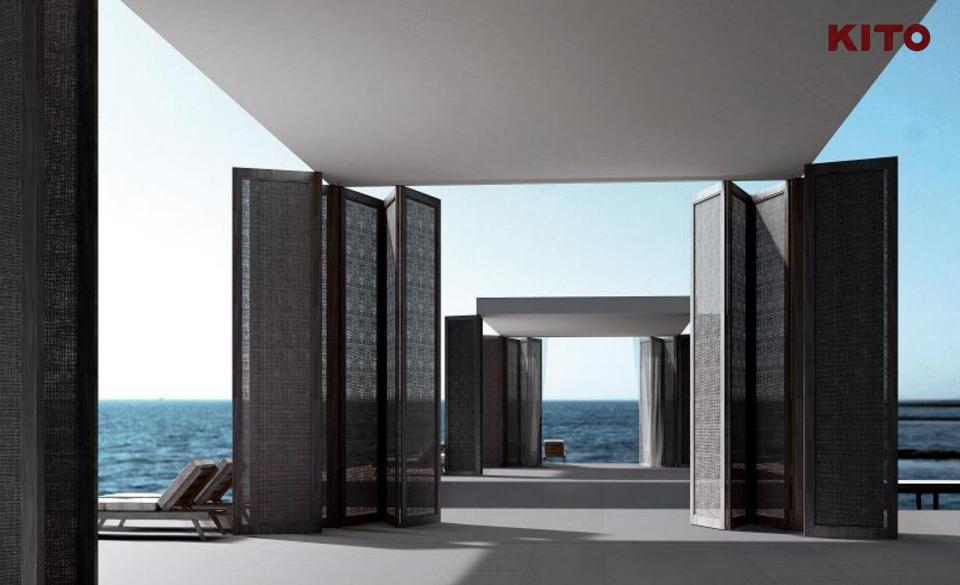

PUBLIC SPACES & RESIDENTIAL AREAS

PUBLIC SPACES & RESIDENTIAL AREAS

OUTDOOR ALFRESCO -

ANTHRACITE

The trick to forgetting the big picture is to look at eveything close up

ANTHRACITE

|  |  |            |           | <b>NHO</b> |
|--|--|------------|-----------|------------|
|  |  | 600 x 1200 | 600 x 600 |            |