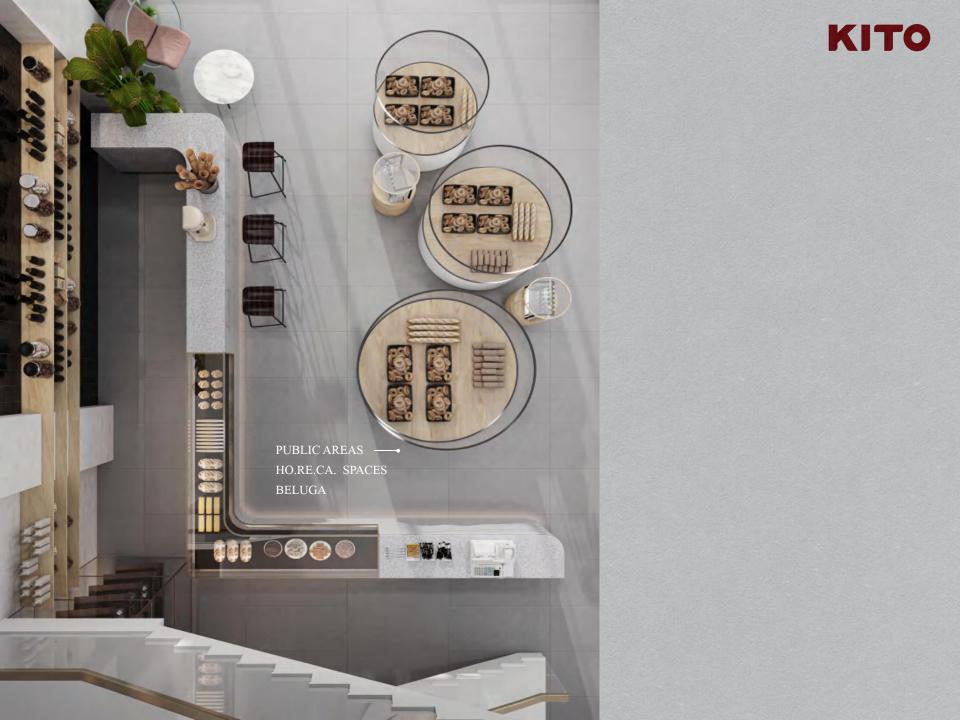

PUBLIC SPACES & RESIDENTIAL AREAS

PUBLIC SPACES & RESIDENTIAL AREAS

OUTDOOR ALFRESCO -

ANTHRACITE

The trick to forgetting the big picture is to look at eveything close up

ANTHRACITE

|  |  |            |           | <b>NHO</b> |
|--|--|------------|-----------|------------|
|  |  | 600 x 1200 | 600 x 600 |            |

K01268347TAR BELUGA 600 x 1200 x 10 mm 10 faces

-

K01268348TAR GABION GREY 600 x 1200 x 10 mm 7 faces

K01268349TAR ANTHRACITE 600 x 1200 x 10 mm 7 faces

3D SPERONE STONE DECOR PATTERN K01268346HBR 600 x 600 x 10 mm 6 faces