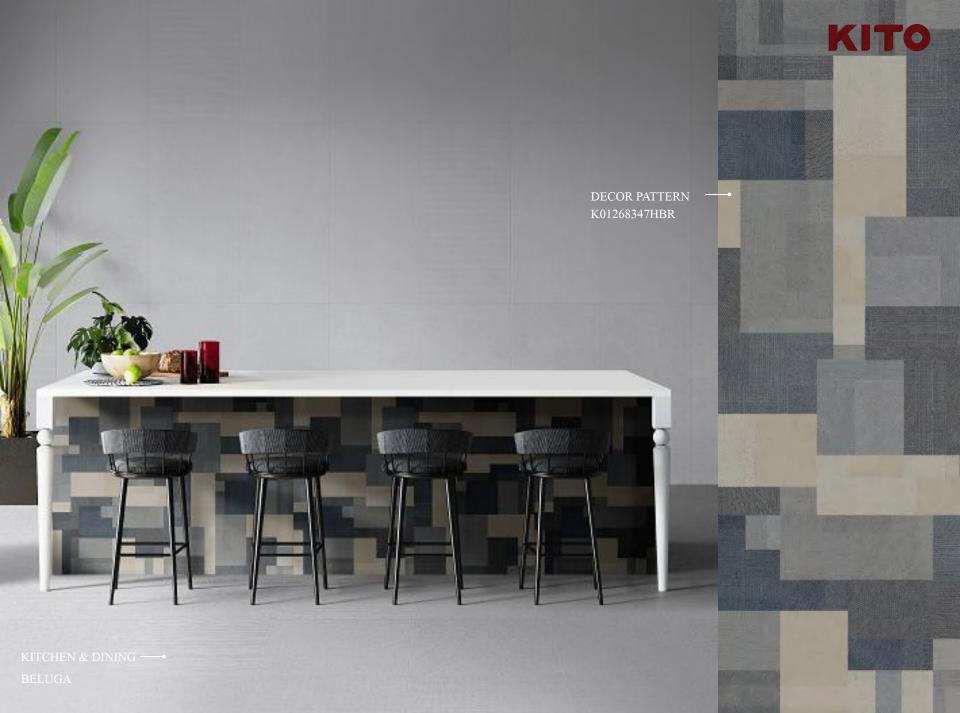

3D SPERONE STONE DECOR PATTERN K00608346HBR 600 x 600 x 10 mm 6 faces

3D SPERONE STONE DECOR PATTERN K01268347HBR 600 x 600 x 10 mm 2 faces

3D SPERONE STONE DECOR PATTERN K00608347HBR 600 x 600 x 10 mm 4 faces

KITO MIX & MATCH

GABION GREY \_\_\_\_\_ K01268348TAR

MIX & MATCH

KEYWOOD —• ANTIQUE OAK K01228317MAN

DECOR PATTERN K01268347HBR

MIX & MATCH

KEYWOOD BRUSHED OAK K01228315MAN

An empty room is a story waiting to happen, and you are the author.