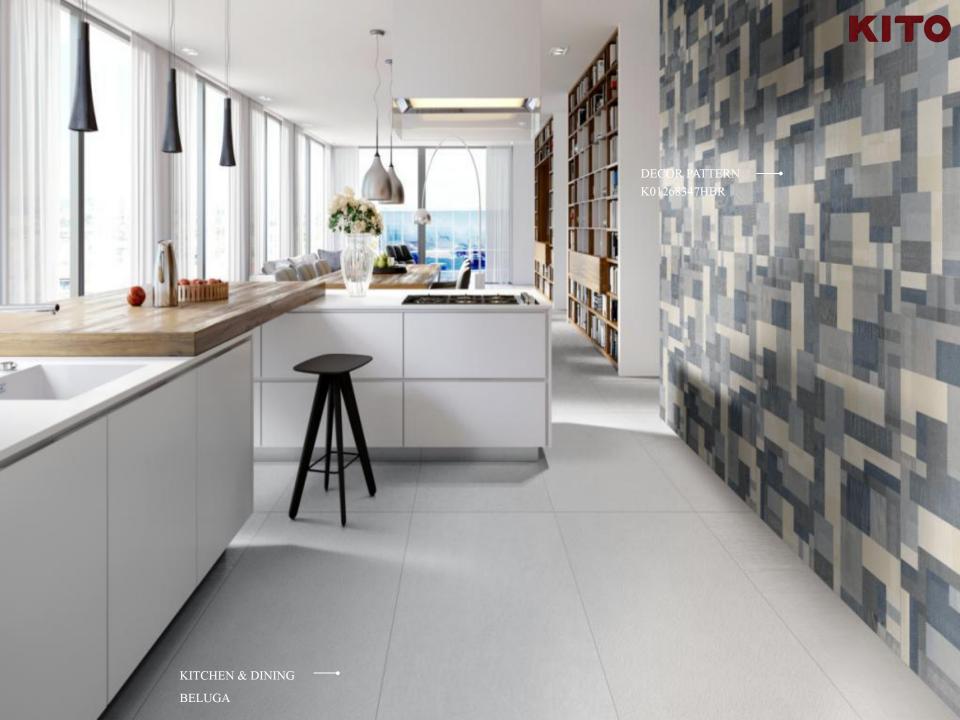

3D SPERONE STONE DECOR PATTERN K00608346HBR 600 x 600 x 10 mm 6 faces

3D SPERONE STONE DECOR PATTERN K01268347HBR 600 x 600 x 10 mm 2 faces

3D SPERONE STONE DECOR PATTERN K00608347HBR 600 x 600 x 10 mm 4 faces

KITO MIX & MATCH

GABION GREY \_\_\_\_\_ K01268348TAR

MIX & MATCH

KEYWOOD —• ANTIQUE OAK K01228317MAN

DECOR PATTERN K01268347HBR

MIX & MATCH

KEYWOOD BRUSHED OAK K01228315MAN

An empty room is a story waiting to happen, and you are the author.