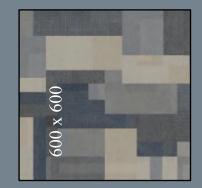

PUBLIC SPACES & RESIDENTIAL AREAS

PUBLIC SPACES & RESIDENTIAL AREAS

OUTDOOR ALFRESCO -

ANTHRACITE

The trick to forgetting the big picture is to look at eveything close up

ANTHRACITE

|  |  |            |           | <b>NHO</b> |
|--|--|------------|-----------|------------|
|  |  | 600 x 1200 | 600 x 600 |            |

K01268347TAR BELUGA 600 x 1200 x 10 mm 10 faces

-

K01268348TAR GABION GREY 600 x 1200 x 10 mm 7 faces

K01268349TAR ANTHRACITE 600 x 1200 x 10 mm 7 faces

3D SPERONE STONE DECOR PATTERN K01268346HBR 600 x 600 x 10 mm 6 faces