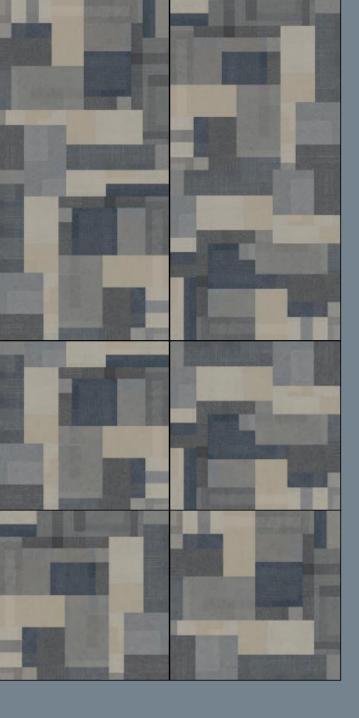

**3 D Sperone Stone** is a collection for seekers and explorers, a catalyst for new communities, for spontaneity, for places of welcome and inspirations.

Home is not a place... it's a feeling.

**GABION GREY** 

face 2

GABION GREY

KITO

GABION GREY

face 5

**GABION GREY** 

**GABION GREY** 

ANTHRACITE

HOME DECOR —— DECOR PATTERN K01268346HBR

K01268347TAR BELUGA 600 x 1200 x 10 mm 10 faces

-

K01268348TAR GABION GREY 600 x 1200 x 10 mm 7 faces

K01268349TAR ANTHRACITE 600 x 1200 x 10 mm 7 faces

3D SPERONE STONE DECOR PATTERN K01268346HBR 600 x 600 x 10 mm 6 faces