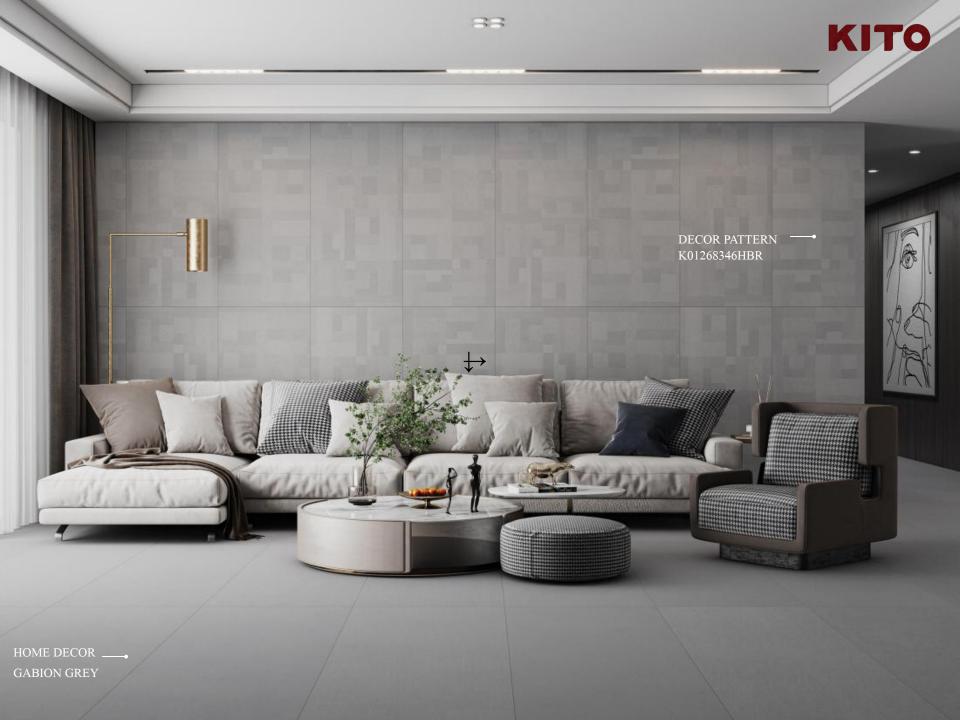

HOME DECOR —— DECOR PATTERN K01268346HBR

K01268347TAR BELUGA 600 x 1200 x 10 mm 10 faces

-

K01268348TAR GABION GREY 600 x 1200 x 10 mm 7 faces

K01268349TAR ANTHRACITE 600 x 1200 x 10 mm 7 faces

3D SPERONE STONE DECOR PATTERN K01268346HBR 600 x 600 x 10 mm 6 faces