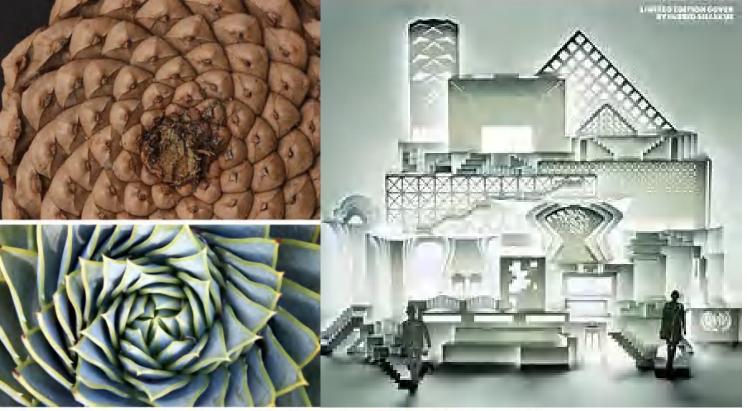

# perone

We took inspiration by selecting the Sperone Stone and creating a different graphic, original for each surface.

At the same time we focused on maintaining an aesthetic continuity between the various faces giving a timeless and elegant style The result is a simple design, which underlies the graphic design of the **3D Sperone Stone** project, able to enhance any type of environment with three-dimensional effects that releases a unique character.

**3 D Sperone Stone** is a collection for seekers and explorers, a catalyst for new communities, for spontaneity, for places of welcome and inspirations.

Home is not a place... it's a feeling.

**GABION GREY** 