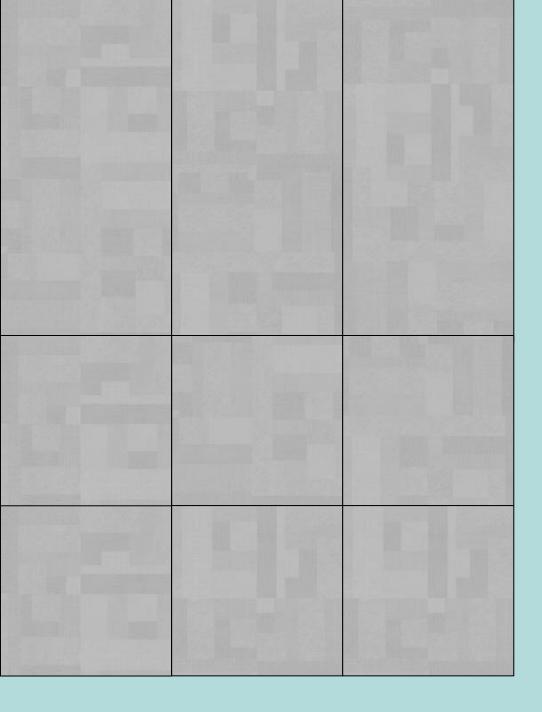

HOME DECOR —— DECOR PATTERN K01268346HBR

K01268347TAR BELUGA 600 x 1200 x 10 mm 10 faces

-

K01268348TAR GABION GREY 600 x 1200 x 10 mm 7 faces

K01268349TAR ANTHRACITE 600 x 1200 x 10 mm 7 faces

3D SPERONE STONE DECOR PATTERN K01268346HBR 600 x 600 x 10 mm 6 faces