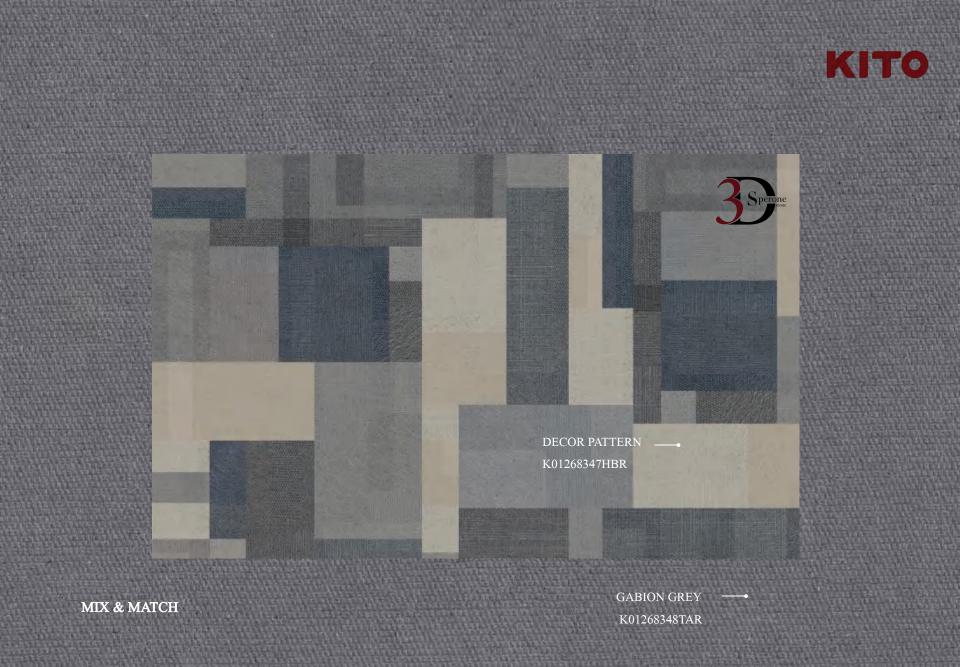

K01268347TAR BELUGA 600 x 1200 x 10 mm 10 faces

-

K01268348TAR GABION GREY 600 x 1200 x 10 mm 7 faces

K01268349TAR ANTHRACITE 600 x 1200 x 10 mm 7 faces

3D SPERONE STONE DECOR PATTERN K01268346HBR 600 x 600 x 10 mm 6 faces

3D SPERONE STONE DECOR PATTERN K00608346HBR 600 x 600 x 10 mm 6 faces

3D SPERONE STONE DECOR PATTERN K01268347HBR 600 x 600 x 10 mm 2 faces

3D SPERONE STONE DECOR PATTERN K00608347HBR 600 x 600 x 10 mm 4 faces

KITO MIX & MATCH

GABION GREY \_\_\_\_\_ K01268348TAR

MIX & MATCH

KEYWOOD —• ANTIQUE OAK K01228317MAN

DECOR PATTERN K01268347HBR

MIX & MATCH

KEYWOOD BRUSHED OAK K01228315MAN

An empty room is a story waiting to happen, and you are the author.