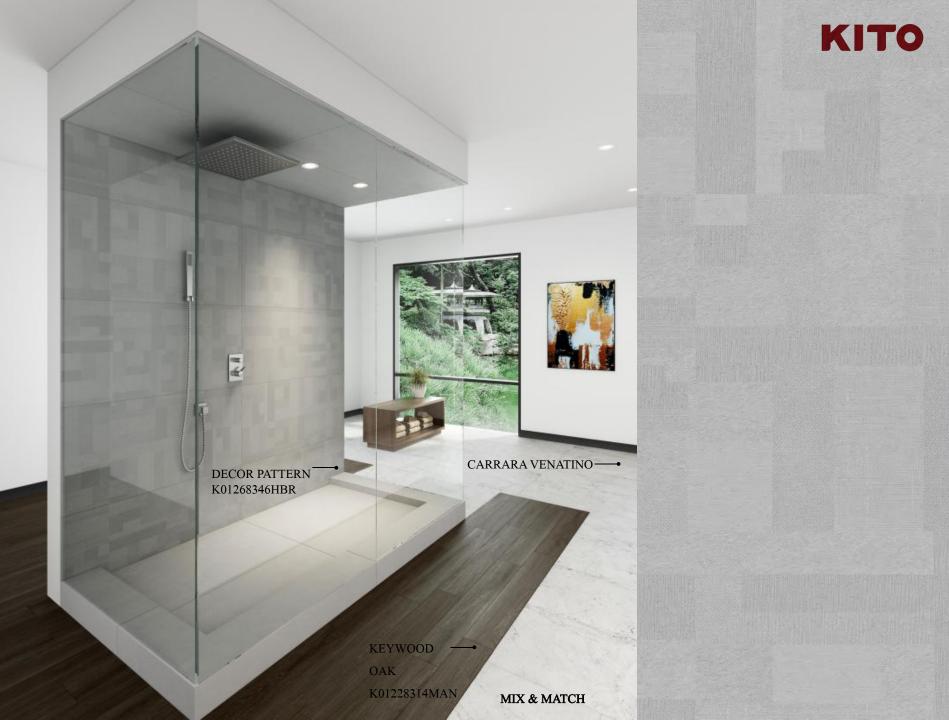

HOME DECOR —— DECOR PATTERN K01268346HBR

KITO MIX & MATCH

GABION GREY \_\_\_\_\_ K01268348TAR

MIX & MATCH

KEYWOOD —• ANTIQUE OAK K01228317MAN

DECOR PATTERN K01268347HBR

MIX & MATCH

KEYWOOD BRUSHED OAK K01228315MAN

An empty room is a story waiting to happen, and you are the author.