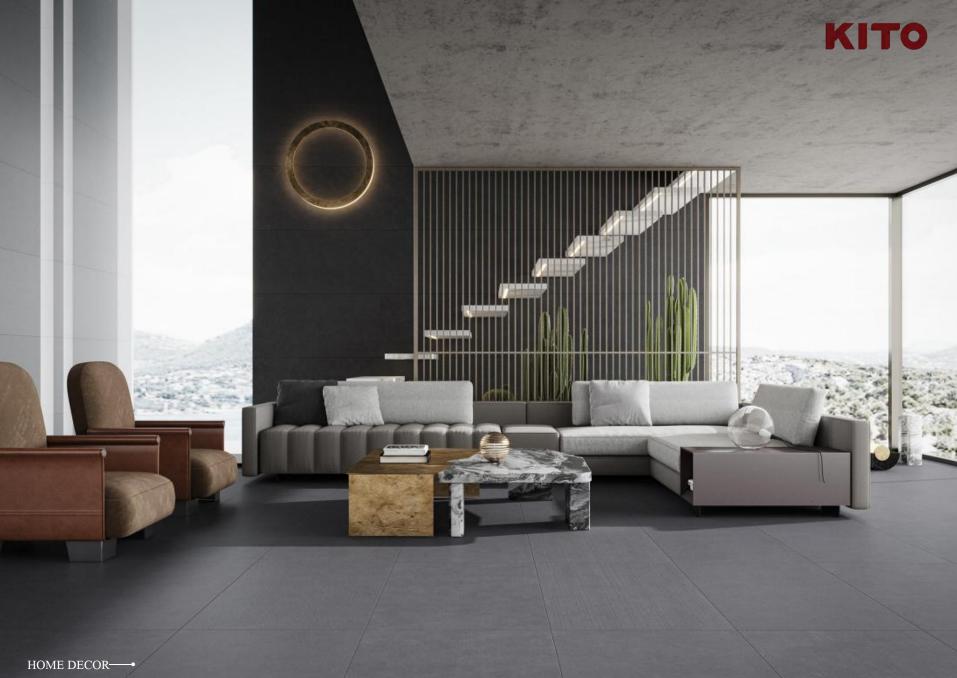

PUBLIC SPACES & RESIDENTIAL AREAS

PUBLIC SPACES & RESIDENTIAL AREAS

OUTDOOR ALFRESCO -

ANTHRACITE

The trick to forgetting the big picture is to look at eveything close up

ANTHRACITE

|  |  |            |           | <b>NHO</b> |
|--|--|------------|-----------|------------|
|  |  | 600 x 1200 | 600 x 600 |            |