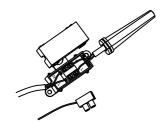

## Picture:

Product size:

Name: ---- Tank Recessed Wall

Lamp+MDC Switch

Code: ---- 1670

Finish: ---- Polished

Main Material: --- Stainless steel

+ Aluminium

Shade Material: -- Stainless steel

20CM

16CMx5.7CM Hole On The Wall

\_\_\_\_\_\_

Lamp Source: LED Wattage: \_\_\_\_ 1x3W

Input Voltage: 220~240 V Lumen: 143 lm

Switch: MDC Switch Energy Efficiency Class: A

Plug: Na

Gross Weight: KGS

Net Weight: KGS

\_\_\_\_\_\_

Cable Length / Terminal Block:

Installation Instruction:

16CMx5.7CM Hole On The Wall

size:200x75xH:7