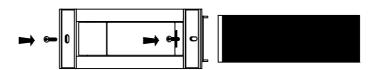

## Picture:

Product size:

Name: ---- Tank Recessed Wall

Lamp+MDC Switch

Code: ---- 1670

Finish: ---- Polished

Main Material: --- Stainless steel

+ Aluminium

Shade Material: -- Stainless steel

20CM

16CMx5.7CM Hole On The Wall

\_\_\_\_\_\_

Lamp Source: LED Wattage: \_\_\_\_ 1x3W

Input Voltage: 220~240 V Lumen: 143 lm

Switch: MDC Switch Energy Efficiency Class: A

Plug: Na

Gross Weight: KGS

Net Weight: KGS

\_\_\_\_\_\_

Cable Length / Terminal Block:

Installation Instruction:

16CMx5.7CM Hole On The Wall

size:200x75xH:7