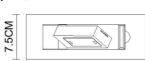

Shade Material: -- Stainless steel

20CM

16CMx5.7CM Hole On The Wall

\_\_\_\_\_\_

Lamp Source: LED Wattage: \_\_\_\_ 1x3W

Input Voltage: 220~240 V Lumen: 143 lm

Switch: MDC Switch Energy Efficiency Class: A

Plug: Na

Gross Weight: KGS

Net Weight: KGS

\_\_\_\_\_\_

Cable Length / Terminal Block:

Installation Instruction:

16CMx5.7CM Hole On The Wall

size:200x75xH:7