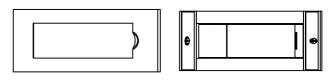

## Picture:

Product size:

Name: ---- Tank Recessed Wall

Lamp+MDC Switch

Code: ---- 1670

Finish: ---- Polished

Main Material: --- Stainless steel

+ Aluminium

Shade Material: -- Stainless steel

20CM

16CMx5.7CM Hole On The Wall

\_\_\_\_\_\_

Lamp Source: LED Wattage: \_\_\_\_ 1x3W

Input Voltage: 220~240 V Lumen: 143 lm

Switch: MDC Switch Energy Efficiency Class: A

Plug: Na

Gross Weight: KGS

Net Weight: KGS

\_\_\_\_\_\_

Cable Length / Terminal Block:

Installation Instruction:

16CMx5.7CM Hole On The Wall

size:200x75xH:7