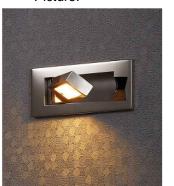

## Picture:

Product size:

Name: ---- Tank Recessed Wall

Lamp+MDC Switch

Code: ---- 1670

Finish: ---- Polished

Main Material: --- Stainless steel

+ Aluminium

Shade Material: -- Stainless steel

20CM

16CMx5.7CM Hole On The Wall

\_\_\_\_\_\_

Lamp Source: LED Wattage: \_\_\_\_ 1x3W

Input Voltage: 220~240 V Lumen: 143 lm

Switch: MDC Switch Energy Efficiency Class: A

Plug: Na