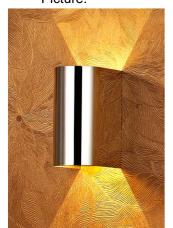

## **Specification Sheet**

\_\_\_\_\_\_

Picture:

Product size:

Name: ----- Luster Stainless LED

Round Wall Lamp

Code: ---- 1476

Finish: ---- Polished

Main Material: --- Stainless steel

+Steel

Shade Material: -- Stainless steel

**LED** Wattage: 2x3W Lamp Source:

Input Voltage: 220~240 V Lumen: 320 lm

Switch: Na Energy Efficiency Class: A

Na Plug:

\_\_\_\_\_\_\_