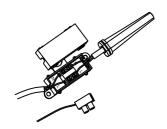

\_\_\_\_\_\_

Cable Length / Terminal Block:

Installation Instruction:

size:86x59xH:20