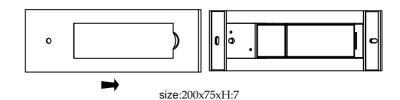

20CMx5.7CM Hole On The Wall

\_\_\_\_\_\_

Input Voltage: 220~240 V Lumen: 143 lm

Switch: Micro Switch Energy Efficiency Class: A

Plug: Na

\_\_\_\_\_\_

Specification:

P20

Installation Instruction:

20CMx5.7CM Hole On The Wall