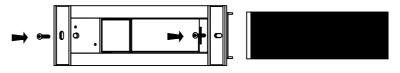

## Product size:

Name: ---- Tank Recessed Wall

Lamp+Switch

Code: ---- 1645

Finish: ---- Polished

Main Material: --- Stainless steel

+ Aluminium

Shade Material: -- Stainless steel

20CMx5.7CM Hole On The Wall

\_\_\_\_\_\_

Input Voltage: 220~240 V Lumen: 143 lm

Switch: Micro Switch Energy Efficiency Class: A

Plug: Na

\_\_\_\_\_\_

Specification:

P20