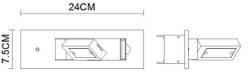

## Product size:

Name: ---- Tank Recessed Wall

Lamp+Switch

Code: ---- 1645

Finish: ---- Polished

Main Material: --- Stainless steel

+ Aluminium

Shade Material: -- Stainless steel

20CMx5.7CM Hole On The Wall

\_\_\_\_\_\_

Input Voltage: 220~240 V Lumen: 143 lm

Switch: Micro Switch Energy Efficiency Class: A

Plug: Na

\_\_\_\_\_\_

Specification:

P20