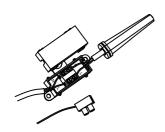

## Picture:

## Product size:

Name: ---- Tank Recessed Wall

Lamp+Switch

Code: ---- 1645

Finish: ---- Polished

Main Material: --- Stainless steel

+ Aluminium

Shade Material: -- Stainless steel