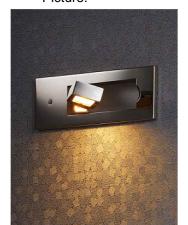

## Picture:

## Product size:

Name: ---- Tank Recessed Wall

Lamp+Switch

Code: ---- 1645

Finish: ---- Polished

Main Material: --- Stainless steel

+ Aluminium

Shade Material: -- Stainless steel