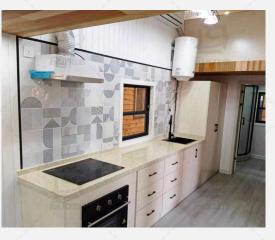

edroom, 1 kitchen and 1 bathroom

Application scenario: Hotel, B&B, cultural tourism housing



#### Production pictures







Fuos

Guose .



#### Three views and layout plan

Single Loft

Double Loft





Product size: 5800\*2250\*4000mm

Living area: 1 3 SQM

Load: 2 tons

<u>Guose</u>

Layout: 1 living room, 1 bedroom, 1 kitchen and 1 bathroom

Application scenario: Hotel, B&B, cultural tourism housing

Product shipping mode: Disassembled/Assembled



#### Production pictures







512







#### Three views and layout plan



\_







#### **Product Information**

Product size: 8000\*2500\*4200mm

Living area: 20 SQM

Load: 3.5 tons

Layout: 1 living room, 1 bedroom, 1 kitchen and 1 bathroom

Application scenario: Hotel, B&B, cultural tourism housing



#### Interior renderings















#### Layout plan







#### **Product Information**

Product size: 9000\*2500\*4200mm

Living area: 22.5 SQM

Load: 4 tons

Layout: 1 living room, 1 bedroom, 1 kitchen and 1 bathroom

Application scenario: Hotel, B&B, cultural tourism housing





#### Three views and layout plan

Single Loft

Double Loft

800mm

1F

1300mm



1F



#### Shippment -Dismantled

There are two shipping method, one the disassembled and the other one is assembled





#### Shippment - Assembled

There are two shipping method, one the disassembled and the other one is assembled











#### **Trailer Chasis**







#### Chasis system

### Off-road version independent suspension

European standard (shock absorption is torsion shaft, mechanical brake)

Australian standard/American standard (shoc