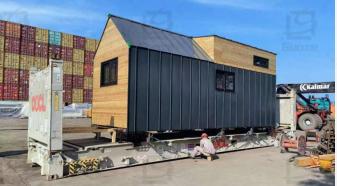

#### Shippment - Assembled

There are two shipping method, one the disassembled and the other one is assembled