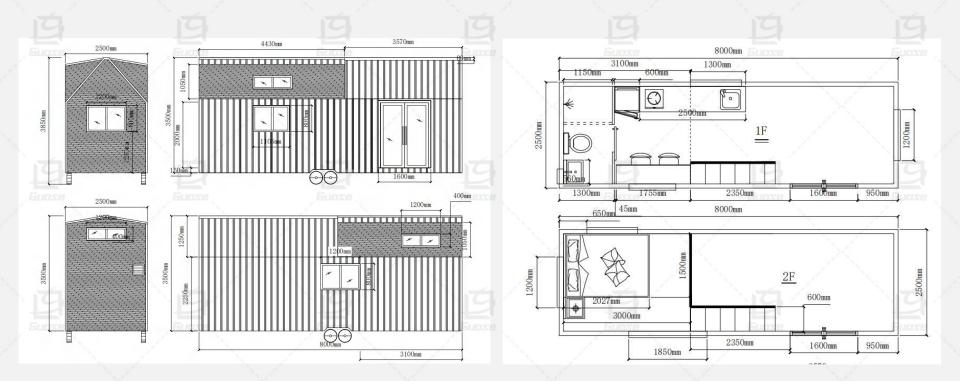

#### Three views and layout plan

, souse

E

á.

#### Three views and layout plan

#### Three views and layout plan

2F

#### Three views and layout plan

Single Loft

Double Loft

Product size: 5800\*2250\*4000mm

Living area: 1 3 SQM

Load: 2 tons

<u>Guose</u>

Layout: 1 living room, 1 bedroom, 1 kitchen and 1 bathroom

#### Three views and layout plan

Single Loft

Double Loft

800mm

1F

1300mm

1F