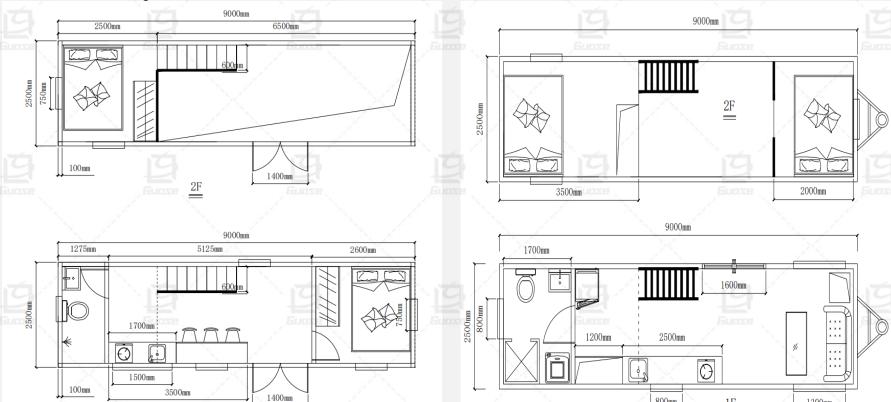

bathroom

Application scenario: Hotel, B&B, cultural tourism housing

Product shipping mode: Disassembled/Assembled



#### Production pictures







512







#### Three views and layout plan



\_







#### **Product Information**

Product size: 8000\*2500\*4200mm

Living area: 20 SQM

Load: 3.5 tons

Layout: 1 living room, 1 bedroom, 1 kitchen and 1 bathroom

Application scenario: Hotel, B&B, cultural tourism housing



#### Interior renderings















#### Layout plan







#### **Product Information**

Product size: 9000\*2500\*4200mm

Living area: 22.5 SQM

Load: 4 tons

Layout: 1 living room, 1 bedroom, 1 kitchen and 1 bathroom

Application scenario: Hotel, B&B, cultural tourism housing





#### Three views and layout plan

Single Loft

Double Loft

800mm

1F

1300mm



1F



#### Shippment -Dismantled

There are two shipping method, one the disassembled and the other one is assembled





#### Shippment - Assembled

There are two shipping method, one the disassembled and the other one is assembled











#### **Trailer Chasis**







#### Chasis system

### Off-road version independent suspension

European standard (shock absorption is torsion shaft, mechanical brake)

Australian standard/American standard (shock absorption is leaf spring, electric brake or mechanical brake)

All layouts and dimensions can be customized.



#### Structure









Banga

- Euose