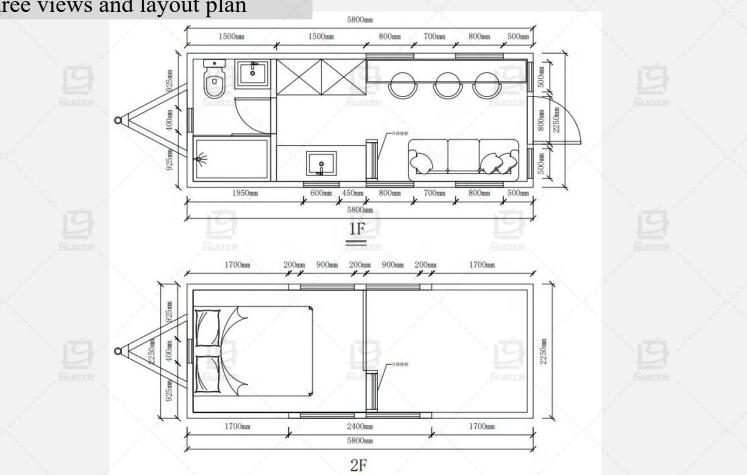

#### Three views and layout plan

, souse

E

á.

#### Three views and layout plan

Single Loft

Double Loft

Product size: 5800\*2250\*4000mm

Living area: 1 3 SQM

Load: 2 tons

<u>Guose</u>

Layout: 1 living room, 1 bedroom, 1 kitchen and 1 bathroom

Application scenario: Hotel, B&B, cultural tourism housing

Product shipping mode: Disassembled/Assembled