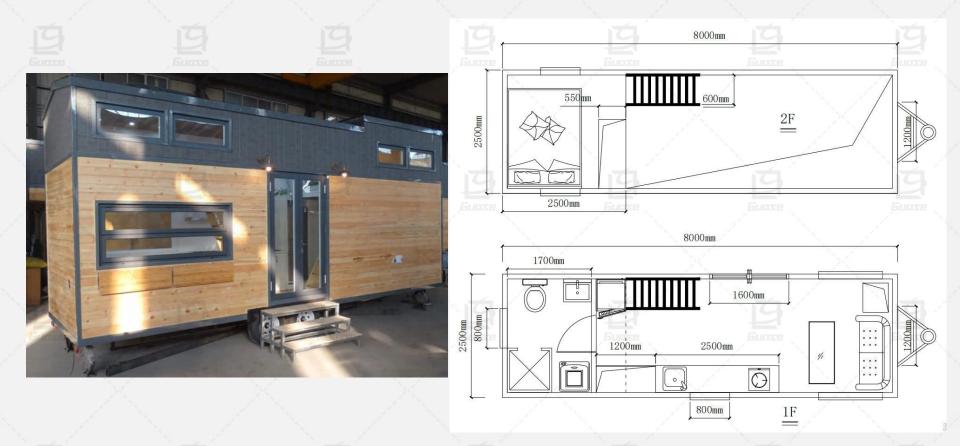

#### **Product Information**

Product size: 8000\*2500\*4000mm

Dry area: 20 SQM

Load: 3.5 tons

Layout: 1 living room, 1 bedroom, 1 kitchen and 1 bathroom

Application scenario: Hotel, B&B, cultural tourism housing

#### Three views and layout plan

, souse

E

á.