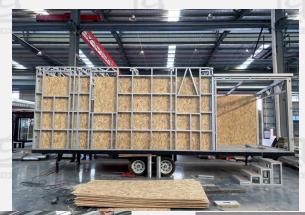

sing





#### Interior renderings







Euose



#### Three views and layout plan



, souse

E

á.



#### Production pictures















#### **Product Information**

Product size: 8000\*2500\*4200mm

Living area: 20 SQM

Load: 4 tons

Layout: 1 living room, 1 bedroom, 1 kitchen and 1 bathroom

Application scenario: Hotel, B&B, cultural tourism housing





#### Interior renderings





#### Three views and layout plan





#### Production pictures











# 1

#### Product Information

Product size: 8000\*2500\*3800mm

Living area: 20 SQM

Load: 3.5 tons

Layout: 1 living room, 1 bedroom, 1 kitchen and 1 bathroom

Application scenario: Hotel, B&B, cultural tourism housing



#### Interior renderings







19



#### Three views and layout plan





#### Production pictures













#### **Product Information**

Product size: 8000\*2500\*4200mm

Living area: 20 SQM

Load: 4 tons

Layout: 1 living room, 1 bedroom, 1 kitchen and 1 bathroom

Application scenario: Hotel, B&B, cultural tourism housing





#### Production pictures









Guose

#### Three views and layout plan



2F



# **Product Information**

Product size: 9000\*2500\*4200mm

Living area: 22.5 SQM

Load: 4 tons

Layout: 1 living room, 1 bedroom, 1 kitchen and 1 bathroom

Application scenario: Hotel, B&B, cultural tourism housing



#### Production pictures







Fuos

Guose .



#### Three views and layout plan

Single Loft

Double Loft





Product size: 5800\*2250\*4000mm

Living area: 1 3 SQM

Load: 2 tons

<u>Guose</u>

Layout: 1 living room, 1 bedroom, 1 kitchen and 1 bathroom

Applica