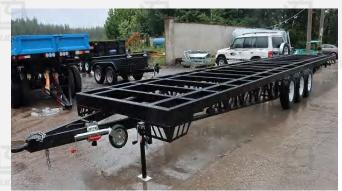

Living area: 20 SQM

Load: 3.5 tons

Layout: 1 living room, 1 bedroom, 1 kitchen and 1 bathroom

Application scenario: Hotel, B&B, cultural tourism housing



#### Interior renderings















#### Layout plan







#### **Product Information**

Product size: 9000\*2500\*4200mm

Living area: 22.5 SQM

Load: 4 tons

Layout: 1 living room, 1 bedroom, 1 kitchen and 1 bathroom

Application scenario: Hotel, B&B, cultural tourism housing





#### Three views and layout plan

Single Loft

Double Loft

800mm

1F

1300mm



1F



#### Shippment -Dismantled

There are two shipping method, one the disassembled and the other one is assembled





#### Shippment - Assembled

There are two shipping method, one the disassembled and the other one is assembled











#### **Trailer Chasis**







#### Chasis system

### Off-road version independent suspension

European standard (shock absorption is torsion shaft, mechanical brake)

Australian standard/American standard (shock absorption is leaf spring, electric brake or mechanical brake)

All layouts and dimensions can be customized.



#### Structure









Banga

- Euose