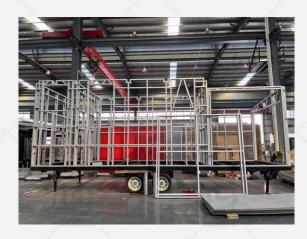

tons

Layout: 1 living room, 1 bedroom, 1 kitchen and 1 bathroom

Application scenario: Hotel, B&B, cultural tourism housing





#### Three views and layout plan

Single Loft

Double Loft

800mm

1F

1300mm



1F



#### Shippment -Dismantled

There are two shipping method, one the disassembled and the other one is assembled





#### Shippment - Assembled

There are two shipping method, one the disassembled and the other one is assembled











#### **Trailer Chasis**







#### Chasis system

### Off-road version independent suspension

European standard (shock absorption is torsion shaft, mechanical brake)

Australian standard/American standard (shock absorption is leaf spring, electric brake or mechanical brake)

All layouts and dimensions can be customized.



#### Structure









Banga

- Euose