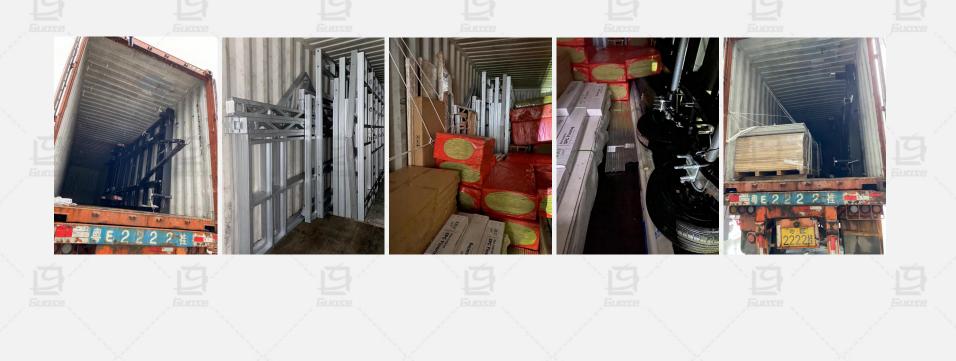

#### Shippment -Dismantled

There are two shipping method, one the disassembled and the other one is assembled