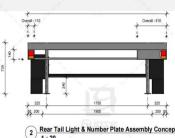

Living area: 20 SQM

Load: 3.5 tons

Layout: 1 living room, 1 bedroom, 1 kitchen and 1 bathroom

Application scenario: Hotel, B&B, cultural tourism housing



#### Interior renderings















#### Layout plan







#### **Product Information**

Product size: 9000\*2500\*4200mm

Living area: 22.5 SQM

Load: 4 tons

Layout: 1 living room, 1 bedroom, 1 kitchen and 1 bathroom

Application scenario: Hotel, B&B, cultural tourism housing





#### Three views and layout plan

Single Loft

Double Loft

800mm

1F

1300mm



1F



#### Shippment -Dismantled

There are two shipping method, one the disassembled and the other one is assembled





#### Shippment - Assembled

There are two shipping method, one the disassembled and the other one is assembled











#### **Trailer Chasis**







#### Chasis system

### Off-road version independent suspension

European standard (shock absorption is torsion shaft, mechanical brake)

Australian standard/American standard (shock absorption is leaf spring, electric brake or mechanical brake)

All layouts and dimensions can be customized.



#### Structure









Banga

- Euose