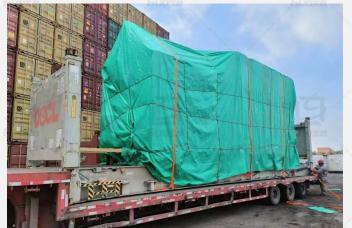

#### Shippment -Dismantled

There are two shipping method, one the disassembled and the other one is assembled