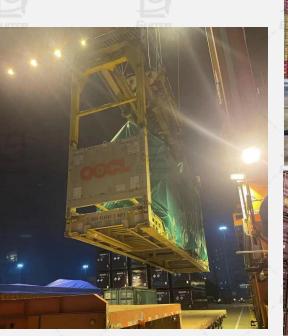

#### Shippment - Assembled

There are two shipping method, one the disassembled and the other one is assembled