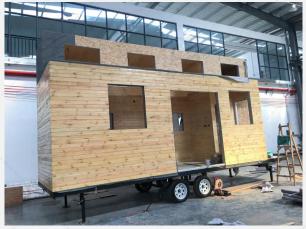

### **TRAILER HOUSE**



#### About us

## 

Foshan Nanhai Guose Intelligent Facilities Co., Ltd.

佛山市南海国之智能化设备有限公司



#### About us





#### **Product Information**

Product size: 8000\*2500\*4000mm

Dry area: 20 SQM

Load: 3.5 tons

Layout: 1 living room, 1 bedroom, 1 kitchen and 1 bathroom

Application scenario: Hotel, B&B, cultural tourism housing





#### Interior renderings







Euose



#### Three views and layout plan



, souse

E

á.



#### Production pictures















#### **Product Information**

Product size: 8000\*2500\*4200mm

Living area: 20 SQM

Load: 4 tons

Layout: 1 living room, 1 bedroom, 1 kitchen and 1 bathroom

Application scenario: Hotel, B&B, cultural tourism housing





#### Interior renderings





#### Three views and layout plan





#### Production pictures











# 1

#### Product Information

Product size: 8000\*2500\*3800mm

Living area: 20 SQM

Load: 3.5 tons

Layout: 1 living room, 1 bedroom, 1 kitchen and 1 bathroom

Application scenario: Hotel, B&B, cultural tourism housing



#### Interior renderings







19



#### Three views and layout plan





#### Production pictures













#### **Product Information**

Product size: 8000\*2500\*4200mm

Living area: 20 SQM

Load: 4 tons

Layout: 1 living room,