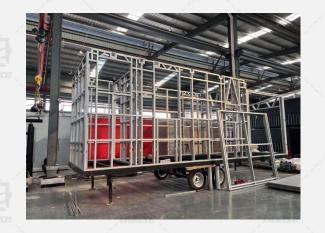

4 tons

Layout: 1 living room, 1 bedroom, 1 kitchen and 1 bathroom

Application scenario: Hotel, B&B, cultural tourism housing





#### Three views and layout plan

Single Loft

Double Loft

800mm

1F

1300mm



1F



#### Shippment -Dismantled

There are two shipping method, one the disassembled and the other one is assembled





#### Shippment - Assembled

There are two shipping method, one the disassembled and the other one is assembled











#### **Trailer Chasis**







#### Chasis system

### Off-road version independent suspension

European standard (shock absorption is torsion shaft, mechanical brake)

Australian standard/American standard (shock absorption is leaf spring, electric brake or mechanical brake)

All layouts and dimensions can be customized.



#### Structure









Banga

- Euose