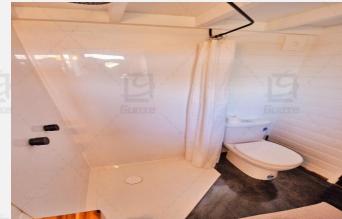

#### **Product Information**

Product size: 8000\*2500\*4000mm

Dry area: 20 SQM

Load: 3.5 tons

Layout: 1 living room, 1 bedroom, 1 kitchen and 1 bathroom

Application scenario: Hotel, B&B, cultural tourism housing