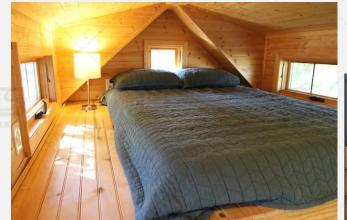

#### Interior renderings

Euose

#### **Product Information**

Product size: 8000\*2500\*4000mm

Dry area: 20 SQM

Load: 3.5 tons

Layout: 1 living room, 1 bedroom, 1 kitchen and 1 bathroom

Application scenario: Hotel, B&B, cultural tourism housing