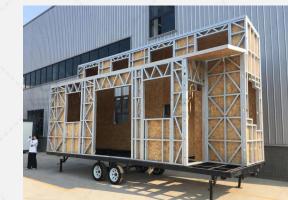

ns

Layout: 1 living room, 1 bedroom, 1 kitchen and 1 bathroom

Application scenario: Hotel, B&B, cultural tourism housing





#### Three views and layout plan

Single Loft

Double Loft

800mm

1F

1300mm



1F



#### Shippment -Dismantled

There are two shipping method, one the disassembled and the other one is assembled





#### Shippment - Assembled

There are two shipping method, one the disassembled and the other one is assembled











#### **Trailer Chasis**







#### Chasis system

### Off-road version independent suspension

European standard (shock absorption is torsion shaft, mechanical brake)

Australian standard/American standard (shock absorption is leaf spring, electric brake or mechanical brake)

All layouts and dimensions can be customized.



#### Structure









Banga

- Euose