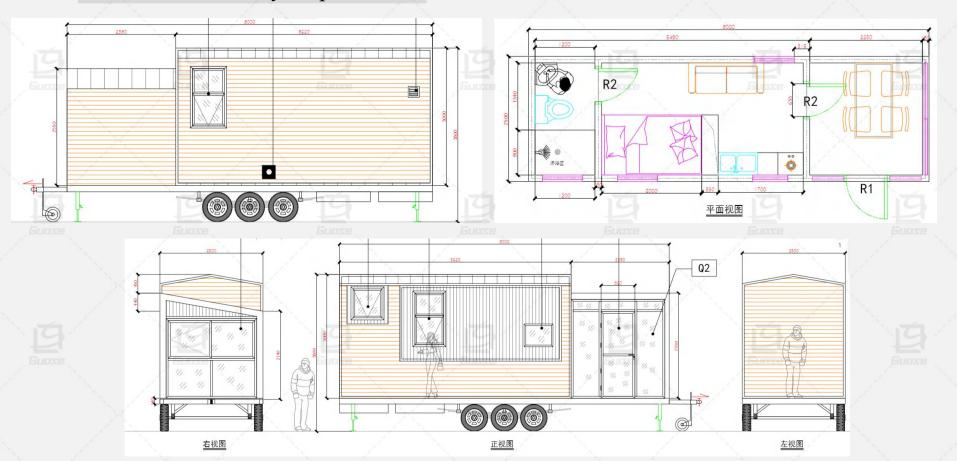

Hotel, B&B, cultural tourism housing





#### Interior renderings







Euose



#### Three views and layout plan



, souse

E

á.



#### Production pictures















#### **Product Information**

Product size: 8000\*2500\*4200mm

Living area: 20 SQM

Load: 4 tons

Layout: 1 living room, 1 bedroom, 1 kitchen and 1 bathroom

Application scenario: Hotel, B&B, cultural tourism housing





#### Interior renderings





#### Three views and layout plan





#### Production pictures











# 1

#### Product Information

Product size: 8000\*2500\*3800mm

Living area: 20 SQM

Load: 3.5 tons

Layout: 1 living room, 1 bedroom, 1 kitchen and 1 bathroom

Application scenario: Hotel, B&B, cultural tourism housing



#### Interior renderings







19



#### Three views and layout plan





#### Production pictures













#### **Product Information**

Product size: 8000\*2500\*4200mm

Living area: 20 SQM

Load: 4 tons

Layout: 1 living room, 1 bedroom, 1 kitchen and 1 bathroom

Application scenario: Hotel, B&B, cultural tourism housing





#### Production pictures









Guose

#### Three views and layout plan



2F



# **Product Information**

Product size: 9000\*2500\*4200mm

Living area: 22.5 SQM

Load: 4 tons

Layout: 1 living room, 1 bedroom, 1 kitchen and 1 bathroom

Application scenario: Hotel, B&B, cultural tourism housing



#### Production pictures







Fuos

Guose .



#### Three views and layout plan

Single Loft

Double Loft





Product size: 5800\*2250\*4000mm

Living area: 1 3 SQM

Load: 2 tons

<u>Guose</u>

Layout: 1 living room, 1 bedroom, 1