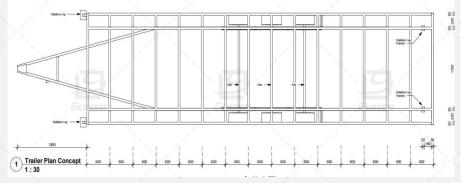

#### Three views and layout plan

, souse

E

á.

#### Three views and layout plan

#### Three views and layout plan

2F

#### Three views and layout plan

Single Loft

Double Loft

Product size: 5800\*2250\*4000mm

Living area: 1 3 SQM

Load: 2 tons

<u>Guose</u>

Layout: 1 living room, 1 bedroom, 1 kitchen and 1 bathroom

#### Three views and layout plan

\_

#### Three views and layout plan

Single Loft

Double Loft

800mm

1F

1300mm

1F