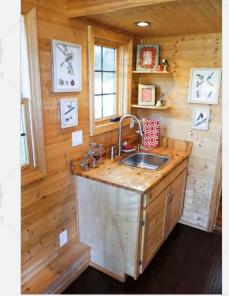

om, 1 bedroom, 1 kitchen and 1 bathroom

Application scenario: Hotel, B&B, cultural tourism housing





#### Production pictures









Guose

#### Three views and layout plan



2F



# **Product Information**

Product size: 9000\*2500\*4200mm

Living area: 22.5 SQM

Load: 4 tons

Layout: 1 living room, 1 bedroom, 1 kitchen and 1 bathroom

Application scenario: Hotel, B&B, cultural tourism housing



#### Production pictures







Fuos

Guose .



#### Three views and layout plan

Single Loft

Double Loft





Product size: 5800\*2250\*4000mm

Living area: 1 3 SQM

Load: 2 tons

<u>Guose</u>

Layout: 1 living room, 1 bedroom, 1 kitchen and 1 bathroom

Application scenario: Hotel, B&B, cultural tourism housing

Product shipping mode: Disassembled/Assembled



#### Production pictures







512







#### Three views and layout plan



\_







#### **Product Information**

Product size: 8000\*2500\*4200mm

Living area: 20 SQM

Load: 3.5 tons

Layout: 1 living room, 1 bedroom, 1 kitchen and 1 bathroom

Application scenario: Hotel, B&B, cultural tourism housing



#### Interior renderings















#### Layout plan







#### **Product Information**

Product size: 9000\*2500\*4200mm

Living area: 22.5 SQM

Load: 4 tons

Layout: 1 living room, 1 bedroom, 1 kitchen and 1 bathroom

Application scenario: Hotel, B&B, cultural tourism housing





#### Three views and layout plan

Single Loft

Double Loft

800mm

1F

1300mm



1F



#### Shippment -Dismantled

There are two shipping method, one the disassembled and the other one is assembled





#### Shippment - Assem