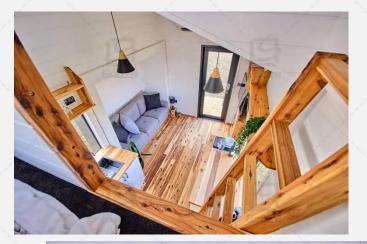

g room, 1 bedroom, 1 kitchen and 1 bathroom

Application scenario: Hotel, B&B, cultural tourism housing





#### Interior renderings





#### Three views and layout plan





#### Production pictures











# 1

#### Product Information

Product size: 8000\*2500\*3800mm

Living area: 20 SQM

Load: 3.5 tons

Layout: 1 living room, 1 bedroom, 1 kitchen and 1 bathroom

Application scenario: Hotel, B&B, cultural tourism housing



#### Interior renderings







19



#### Three views and layout plan





#### Production pictures













#### **Product Information**

Product size: 8000\*2500\*4200mm

Living area: 20 SQM

Load: 4 tons

Layout: 1 living room, 1 bedroom, 1 kitchen and 1 bathroom

Application scenario: Hotel, B&B, cultural tourism housing





#### Production pictures









Guose

#### Three views and layout plan



2F



# **Product Information**

Product size: 9000\*2500\*4200mm

Living area: 22.5 SQM

Load: 4 tons

Layout: 1 living room, 1 bedroom, 1 kitchen and 1 bathroom

Application scenario: Hotel, B&B, cultural tourism housing



#### Production pictures







Fuos

Guose .



#### Three views and layout plan

Single Loft

Double Loft





Product size: 5800\*2250\*4000mm

Living area: 1 3 SQM

Load: 2 tons

<u>Guose</u>

Layout: 1 living room, 1 bedroom, 1 kitchen and 1 bathroom

Application scenario: Hotel, B&B, cultural tourism housing

Product shipping mode: Disassembled/Assembled



#### Production pictures







512







#### Three views and layout plan



\_







#### **Product Information**

Product size: 8000\*2500\*4200mm

Livi