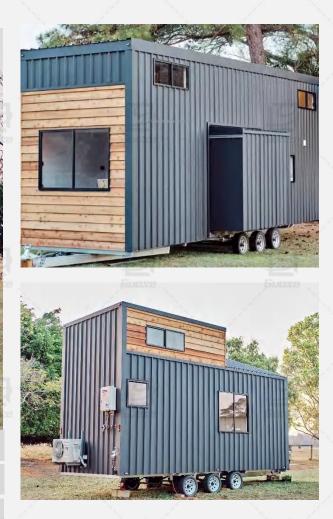

Load: 4 tons

Layout: 1 living room, 1 bedroom, 1 kitchen and 1 bathroom

Application scenario: Hotel, B&B, cultural tourism housing





#### Interior renderings





#### Three views and layout plan





#### Production pictures











# 1

#### Product Information

Product size: 8000\*2500\*3800mm

Living area: 20 SQM

Load: 3.5 tons

Layout: 1 living room, 1 bedroom, 1 kitchen and 1 bathroom

Application scenario: Hotel, B&B, cultural tourism housing



#### Interior renderings







19



#### Three views and layout plan





#### Production pictures













#### **Product Information**

Product size: 8000\*2500\*4200mm

Living area: 20 SQM

Load: 4 tons

Layout: 1 living room, 1 bedroom, 1 kitchen and 1 bathroom

Application scenario: Hotel, B&B, cultural tourism housing





#### Production pictures









Guose

#### Three views and layout plan



2F



# **Product Information**

Product size: 9000\*2500\*4200mm

Living area: 22.5 SQM

Load: 4 tons

Layout: 1 living room, 1 bedroom, 1 kitchen and 1 bathroom

Application scenario: Hotel, B&B, cultural tourism housing



#### Production pictures







Fuos

Guose .



#### Three views and layout plan

Single Loft

Double Loft





Product size: 5800\*2250\*4000mm

Living area: 1 3 SQM

Load: 2 tons

<u>Guose</u>

Layout: 1 living room, 1 bedroom, 1 kitchen and 1 bathroom

Application scenario: Hotel, B&B, cultural tourism housing

Product shipping mode: Disassembled/Assembled



#### Production pictures







512







#### Three views and layout plan



\_







#### **Product Information**

Product