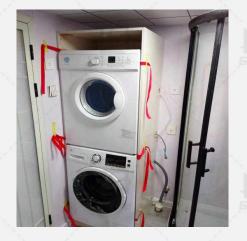

1 kitchen and 1 bathroom

Application scenario: Hotel, B&B, cultural tourism housing



#### Production pictures







Fuos

Guose .



#### Three views and layout plan

Single Loft

Double Loft





Product size: 5800\*2250\*4000mm

Living area: 1 3 SQM

Load: 2 tons

<u>Guose</u>

Layout: 1 living room, 1 bedroom, 1 kitchen and 1 bathroom

Application scenario: Hotel, B&B, cultural tourism housing

Product shipping mode: Disassembled/Assembled



#### Production pictures







512







#### Three views and layout plan



\_







#### **Product Information**

Product size: 8000\*2500\*4200mm

Living area: 20 SQM

Load: 3.5 tons

Layout: 1 living room, 1 bedroom, 1 kitchen and 1 bathroom

Application scenario: Hotel, B&B, cultural tourism housing



#### Interior renderings















#### Layout plan







#### **Product Information**

Product size: 9000\*2500\*4200mm

Living area: 22.5 SQM

Load: 4 tons

Layout: 1 living room, 1 bedroom, 1 kitchen and 1 bathroom

Application scenario: Hotel, B&B, cultural tourism housing





#### Three views and layout plan

Single Loft

Double Loft

800mm

1F

1300mm



1F



#### Shippment -Dismantled

There are two shipping method, one the disassembled and the other one is assembled





#### Shippment - Assembled

There are two shipping method, one the disassembled and the other one is assembled











#### **Trailer Chasis**







#### Chasis system

### Off-road version independent suspension

European standard (shock absorption is torsion shaft, mechanical brake)

Australian standard/American standard (shock absorp