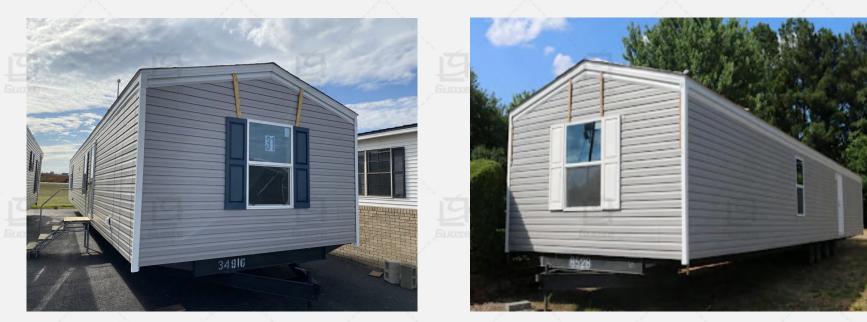

#### Shippment -Dismantled

There are two shipping method, one the disassembled and the other one is assembled

#### Shippment - Assembled

There are two shipping method, one the disassembled and the other one is assembled