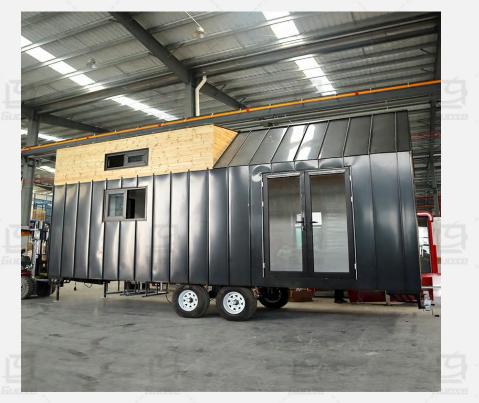

### **TRAILER HOUSE**



#### About us

## 

Foshan Nanhai Guose Intelligent Facilities Co., Ltd.

佛山市南海国之智能化设备有限公司



#### About us





#### **Product Information**

Product size: 8000\*2500\*4000mm

Dry area: 20 SQM

Load: 3.5 tons

Layout: 1 living room, 1 bedroom, 1 kitchen and 1 bathroom

Application scenario: Hotel, B&B, cultural tourism housing





#### Interior renderings







Euose



#### Three views and layout plan



, souse

E

á.



#### Production pictures















#### **Product Information**

Product size: 8000\*2500\*4200mm

Living area: 20 SQM

Load: 4 tons

Layout: 1 living room, 1 bedroom, 1 kitchen and 1 bathroom

Application scenario: Hotel, B&B, cultural tourism housing





#### Interior renderings





#### Three views and layout plan





#### Production pictures











# 1

#### Product Information

Product size: 8000\*2500\*3800mm

Living area: 20 SQM

Load: 3.5 tons

Layout: 1 living room, 1 bedroom, 1 kitchen and 1 bathroom

Application scenario: Hotel, B&B, cultural tourism housing



#### Interior renderings







19



#### Three views and layout plan





#### Production pictures













#### **Product Information**

Product size: 8000\*2500\*4200mm

Living area: 20 SQM

Load: 4 tons

Layout: 1 living room, 1 bedroom, 1 kitchen and 1 bathroom

Application scenario: Hotel, B&B, cultural tourism housing





#### Production pictures









Guose

#### Three views and layout plan



2F



# **Product Information**

Product size: 9000\*2