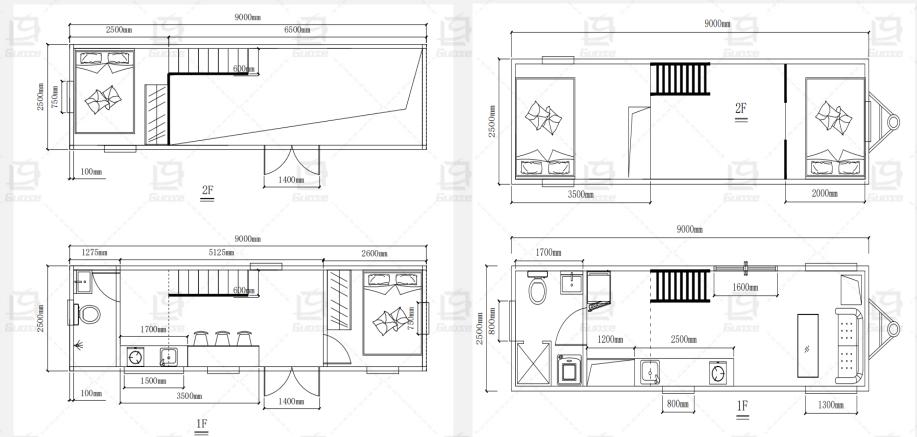

#### **Product Information**

Product size: 9000\*2500\*4200mm

Living area: 22.5 SQM

Load: 4 tons

Layout: 1 living room, 1 bedroom, 1 kitchen and 1 bathroom

Application scenario: Hotel, B&B, cultural tourism housing

#### Three views and layout plan

Single Loft

Double Loft

800mm

1F

1300mm

1F