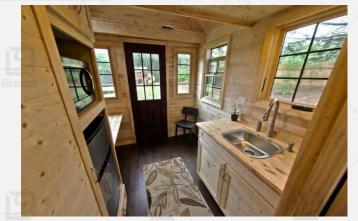

#### Interior renderings

Euose

#### **Product Information**

Product size: 8000\*2500\*4000mm

Dry area: 20 SQM

Load: 3.5 tons

Layout: 1 living room, 1 bedroom, 1 kitchen and 1 bathroom

Application scenario: Hotel, B&B, cultural tourism housing