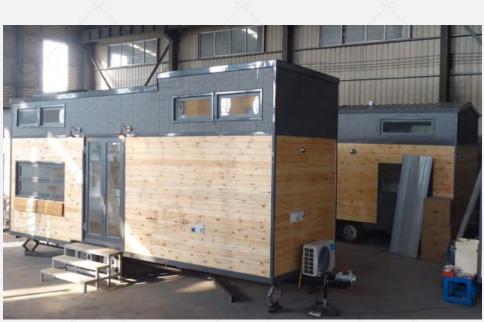

: Hotel, B&B, cultural tourism housing





#### Production pictures









Guose

#### Three views and layout plan



2F



# **Product Information**

Product size: 9000\*2500\*4200mm

Living area: 22.5 SQM

Load: 4 tons

Layout: 1 living room, 1 bedroom, 1 kitchen and 1 bathroom

Application scenario: Hotel, B&B, cultural tourism housing



#### Production pictures







Fuos

Guose .



#### Three views and layout plan

Single Loft

Double Loft





Product size: 5800\*2250\*4000mm

Living area: 1 3 SQM

Load: 2 tons

<u>Guose</u>

Layout: 1 living room, 1 bedroom, 1 kitchen and 1 bathroom

Application scenario: Hotel, B&B, cultural tourism housing

Product shipping mode: Disassembled/Assembled



#### Production pictures







512







#### Three views and layout plan



\_







#### **Product Information**

Product size: 8000\*2500\*4200mm

Living area: 20 SQM

Load: 3.5 tons

Layout: 1 living room, 1 bedroom, 1 kitchen and 1 bathroom

Application scenario: Hotel, B&B, cultural tourism housing



#### Interior renderings















#### Layout plan







#### **Product Information**

Product size: 9000\*2500\*4200mm

Living area: 22.5 SQM

Load: 4 tons

Layout: 1 living room, 1 bedroom, 1 kitchen and 1 bathroom

Application scenario: Hotel, B&B, cultural tourism housing





#### Three views and layout plan

Single Loft

Double Loft

800mm

1F

1300mm



1F



#### Shippment -Dismantled

There are two shipping method, one the disassembled and the other one is assembled





#### Shippment - Assembled

There are two shipping method, one the disassembled and