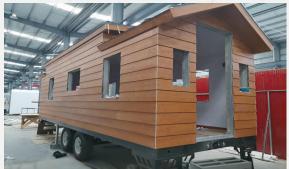

, 1 bedroom, 1 kitchen and 1 bathroom

Application scenario: Hotel, B&B, cultural tourism housing





#### Production pictures









Guose

#### Three views and layout plan



2F



# **Product Information**

Product size: 9000\*2500\*4200mm

Living area: 22.5 SQM

Load: 4 tons

Layout: 1 living room, 1 bedroom, 1 kitchen and 1 bathroom

Application scenario: Hotel, B&B, cultural tourism housing



#### Production pictures







Fuos

Guose .



#### Three views and layout plan

Single Loft

Double Loft





Product size: 5800\*2250\*4000mm

Living area: 1 3 SQM

Load: 2 tons

<u>Guose</u>

Layout: 1 living room, 1 bedroom, 1 kitchen and 1 bathroom

Application scenario: Hotel, B&B, cultural tourism housing

Product shipping mode: Disassembled/Assembled



#### Production pictures







512







#### Three views and layout plan



\_







#### **Product Information**

Product size: 8000\*2500\*4200mm

Living area: 20 SQM

Load: 3.5 tons

Layout: 1 living room, 1 bedroom, 1 kitchen and 1 bathroom

Application scenario: Hotel, B&B, cultural tourism housing



#### Interior renderings















#### Layout plan







#### **Product Information**

Product size: 9000\*2500\*4200mm

Living area: 22.5 SQM

Load: 4 tons

Layout: 1 living room, 1 bedroom, 1 kitchen and 1 bathroom

Application scenario: Hotel, B&B, cultural tourism housing





#### Three views and layout plan

Single Loft

Double Loft

800mm

1F

1300mm



1F



#### Shippment -Dismantled

There are two shipping method, one the disassembled and the other one is assembled





#### Shippment - Assembl