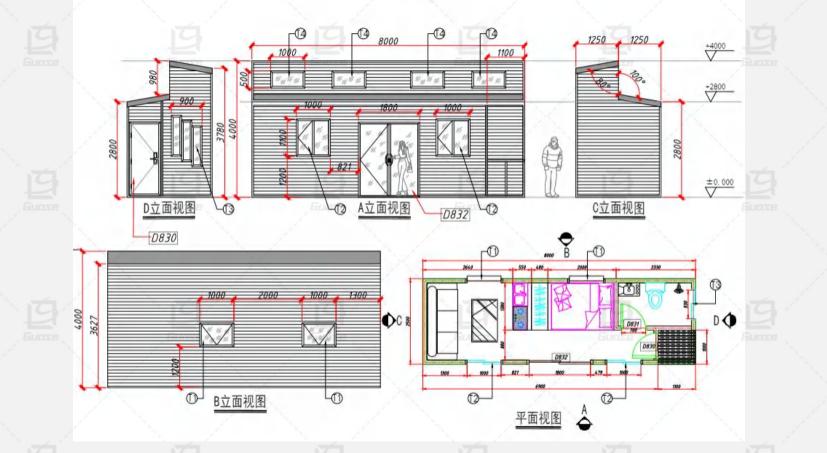

### **TRAILER HOUSE**



#### About us

## 

Foshan Nanhai Guose Intelligent Facilities Co., Ltd.

佛山市南海国之智能化设备有限公司



#### About us





#### **Product Information**

Product size: 8000\*2500\*4000mm

Dry area: 20 SQM

Load: 3.5 tons

Layout: 1 living room, 1 bedroom, 1 kitchen and 1 bathroom

Application scenario: Hotel, B&B, cultural tourism housing





#### Interior renderings







Euose



#### Three views and layout plan



, souse

E

á.



#### Production pictures















#### **Product Information**

Product size: 8000\*2500\*4200mm

Living area: 20 SQM

Load: 4 tons

Layout: 1 living room, 1 bedroom, 1 kitchen and 1 bathroom

Application scenario: Hotel, B&B, cultural tourism housing





#### Interior renderings





#### Three views and layout plan





#### Production pictures











# 1

#### Product Information

Product size: 8000\*2500\*3800mm

Living area: 20 SQM

Load: 3.5 tons

Layout: 1 living room, 1 bedroom, 1 kitchen and 1 bathroom

Application scenario: Hotel, B&B, cultural tourism housing



#### Interior renderings







19



#### Three views and layout plan





#### Production pictures













#### **Product Information**

Product size: 8000\*2500\*4200mm

Living area