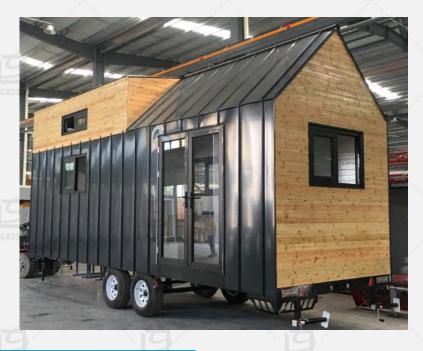

### **TRAILER HOUSE**



#### About us

## 

Foshan Nanhai Guose Intelligent Facilities Co., Ltd.

佛山市南海国之智能化设备有限公司



#### About us





#### **Product Information**

Product size: 8000\*2500\*4000mm

Dry area: 20 SQM

Load: 3.5 tons

Layout: 1 living room, 1 bedroom, 1 kitchen and 1 bathroom

Application scenario: Hotel, B&B, cultural tourism housing





#### Interior renderings







Euose



#### Three views and layout plan



, souse

E

á.



#### Production pictures















#### **Product Information**

Product size: 8000\*2500\*4200mm

Living area: 20 SQM

Load: 4 tons

Layout: 1 living room, 1 bedroom, 1 kitchen and 1 bathroom

Application scenario: Hotel, B&B, cultural tourism housing





#### Interior renderings





#### Three views and layout plan





#### Production pictures











# 1

#### Product Information

Product size: 8000\*2500\*3800mm

Living area: 20 SQM

Load: 3.5 tons

Layout: 1 living room, 1 bedroom, 1 kitchen and 1 bathroom

Application scenario: Hotel, B&B, cultural tourism housing



#### Interior renderings







19



#### Three views and layout plan





#### Production pictures













#### **Product Information**

Product size: 8000\*2500\*4200mm

Living area: 20 SQM

Load: 4 tons

Layout: 1 living room, 1 bedroom,