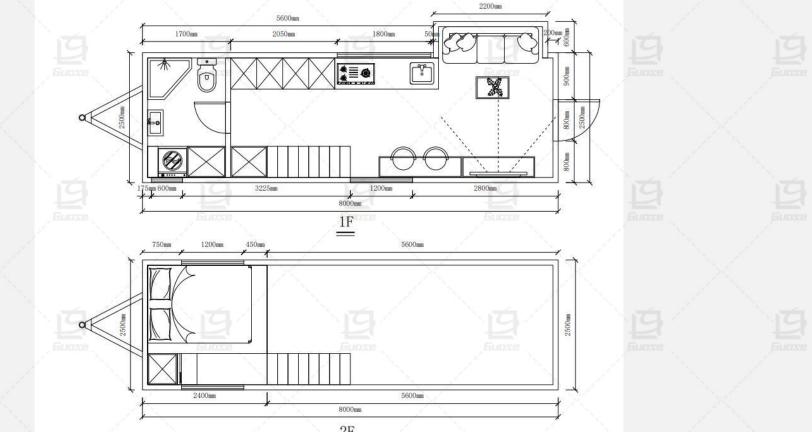

ication scenario: Hotel, B&B, cultural tourism housing





#### Interior renderings





#### Three views and layout plan





#### Production pictures











# 1

#### Product Information

Product size: 8000\*2500\*3800mm

Living area: 20 SQM

Load: 3.5 tons

Layout: 1 living room, 1 bedroom, 1 kitchen and 1 bathroom

Application scenario: Hotel, B&B, cultural tourism housing



#### Interior renderings







19



#### Three views and layout plan





#### Production pictures













#### **Product Information**

Product size: 8000\*2500\*4200mm

Living area: 20 SQM

Load: 4 tons

Layout: 1 living room, 1 bedroom, 1 kitchen and 1 bathroom

Application scenario: Hotel, B&B, cultural tourism housing





#### Production pictures









Guose

#### Three views and layout plan



2F



# **Product Information**

Product size: 9000\*2500\*4200mm

Living area: 22.5 SQM

Load: 4 tons

Layout: 1 living room, 1 bedroom, 1 kitchen and 1 bathroom

Application scenario: Hotel, B&B, cultural tourism housing



#### Production pictures







Fuos

Guose .



#### Three views and layout plan

Single Loft

Double Loft





Product size: 5800\*2250\*4000mm

Living area: 1 3 SQM

Load: 2 tons

<u>Guose</u>

Layout: 1 living room, 1 bedroom, 1 kitchen and 1 bathroom

Application scenario: Hotel, B&B, cultural tourism housing

Product shipping mode: Disassembled/Assembled



#### Production pictures







512







#### Three views and layout plan



\_







#### **Product Information**

Product size: 8000\*2500\*4200mm

Living area: 20 SQM

Load: 3.5 tons

Layout: 1 living