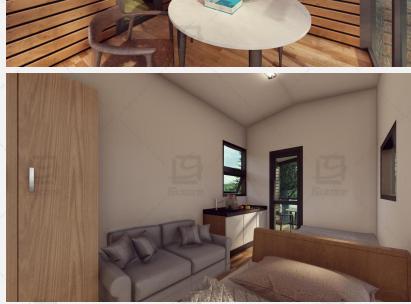

hen and 1 bathroom

Application scenario: Hotel, B&B, cultural tourism housing





#### Interior renderings







Euose



#### Three views and layout plan



, souse

E

á.



#### Production pictures















#### **Product Information**

Product size: 8000\*2500\*4200mm

Living area: 20 SQM

Load: 4 tons

Layout: 1 living room, 1 bedroom, 1 kitchen and 1 bathroom

Application scenario: Hotel, B&B, cultural tourism housing





#### Interior renderings





#### Three views and layout plan





#### Production pictures











# 1

#### Product Information

Product size: 8000\*2500\*3800mm

Living area: 20 SQM

Load: 3.5 tons

Layout: 1 living room, 1 bedroom, 1 kitchen and 1 bathroom

Application scenario: Hotel, B&B, cultural tourism housing



#### Interior renderings







19



#### Three views and layout plan





#### Production pictures













#### **Product Information**

Product size: 8000\*2500\*4200mm

Living area: 20 SQM

Load: 4 tons

Layout: 1 living room, 1 bedroom, 1 kitchen and 1 bathroom

Application scenario: Hotel, B&B, cultural tourism housing





#### Production pictures









Guose

#### Three views and layout plan



2F



# **Product Information**

Product size: 9000\*2500\*4200mm

Living area: 22.5 SQM

Load: 4 tons

Layout: 1 living room, 1 bedroom, 1 kitchen and 1 bathroom

Application scenario: Hotel, B&B, cultural tourism housing



#### Production pictures







Fuos

Guose .



#### Three views and layout plan

Single Loft

Double Loft





Product size: 5800\*2250\*4000mm

Living area: 1 3 SQM

Load: 2 tons

<u>Guos