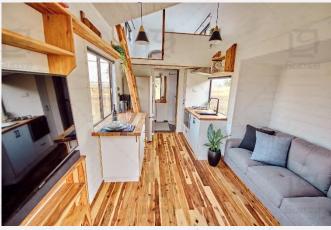

om, 1 bedroom, 1 kitchen and 1 bathroom

Application scenario: Hotel, B&B, cultural tourism housing





#### Interior renderings





#### Three views and layout plan





#### Production pictures











# 1

#### Product Information

Product size: 8000\*2500\*3800mm

Living area: 20 SQM

Load: 3.5 tons

Layout: 1 living room, 1 bedroom, 1 kitchen and 1 bathroom

Application scenario: Hotel, B&B, cultural tourism housing



#### Interior renderings







19



#### Three views and layout plan





#### Production pictures













#### **Product Information**

Product size: 8000\*2500\*4200mm

Living area: 20 SQM

Load: 4 tons

Layout: 1 living room, 1 bedroom, 1 kitchen and 1 bathroom

Application scenario: Hotel, B&B, cultural tourism housing





#### Production pictures









Guose

#### Three views and layout plan



2F



# **Product Information**

Product size: 9000\*2500\*4200mm

Living area: 22.5 SQM

Load: 4 tons

Layout: 1 living room, 1 bedroom, 1 kitchen and 1 bathroom

Application scenario: Hotel, B&B, cultural tourism housing



#### Production pictures







Fuos

Guose .



#### Three views and layout plan

Single Loft

Double Loft





Product size: 5800\*2250\*4000mm

Living area: 1 3 SQM

Load: 2 tons

<u>Guose</u>

Layout: 1 living room, 1 bedroom, 1 kitchen and 1 bathroom

Application scenario: Hotel, B&B, cultural tourism housing

Product shipping mode: Disassembled/Assembled



#### Production pictures







512







#### Three views and layout plan



\_







#### **Product Information**

Product size: 8000\*2500\*4200mm

Living a