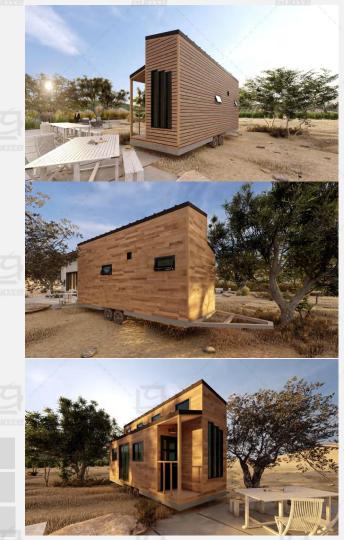

#### **Product Information**

Product size: 8000\*2500\*4000mm

Dry area: 20 SQM

Load: 3.5 tons

Layout: 1 living room, 1 bedroom, 1 kitchen and 1 bathroom

Application scenario: Hotel, B&B, cultural tourism housing

#### Production pictures