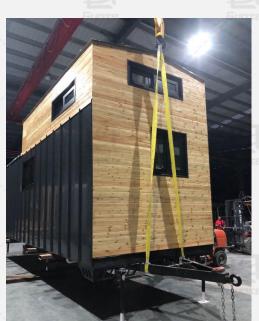

duct size: 8000\*2500\*4200mm

Living area: 20 SQM

Load: 3.5 tons

Layout: 1 living room, 1 bedroom, 1 kitchen and 1 bathroom

Application scenario: Hotel, B&B, cultural tourism housing



#### Interior renderings















#### Layout plan







#### **Product Information**

Product size: 9000\*2500\*4200mm

Living area: 22.5 SQM

Load: 4 tons

Layout: 1 living room, 1 bedroom, 1 kitchen and 1 bathroom

Application scenario: Hotel, B&B, cultural tourism housing





#### Three views and layout plan

Single Loft

Double Loft

800mm

1F

1300mm



1F



#### Shippment -Dismantled

There are two shipping method, one the disassembled and the other one is assembled





#### Shippment - Assembled

There are two shipping method, one the disassembled and the other one is assembled











#### **Trailer Chasis**







#### Chasis system

### Off-road version independent suspension

European standard (shock absorption is torsion shaft, mechanical brake)

Australian standard/American standard (shock absorption is leaf spring, electric brake or mechanical brake)

All layouts and dimensions can be customized.



#### Structure









Banga

- Euose