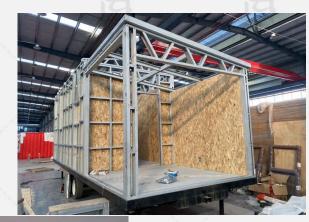

ng





#### Interior renderings







Euose



#### Three views and layout plan



, souse

E

á.



#### Production pictures















#### **Product Information**

Product size: 8000\*2500\*4200mm

Living area: 20 SQM

Load: 4 tons

Layout: 1 living room, 1 bedroom, 1 kitchen and 1 bathroom

Application scenario: Hotel, B&B, cultural tourism housing





#### Interior renderings





#### Three views and layout plan





#### Production pictures











# 1

#### Product Information

Product size: 8000\*2500\*3800mm

Living area: 20 SQM

Load: 3.5 tons

Layout: 1 living room, 1 bedroom, 1 kitchen and 1 bathroom

Application scenario: Hotel, B&B, cultural tourism housing



#### Interior renderings







19



#### Three views and layout plan





#### Production pictures













#### **Product Information**

Product size: 8000\*2500\*4200mm

Living area: 20 SQM

Load: 4 tons

Layout: 1 living room, 1 bedroom, 1 kitchen and 1 bathroom

Application scenario: Hotel, B&B, cultural tourism housing





#### Production pictures









Guose

#### Three views and layout plan



2F



# **Product Information**

Product size: 9000\*2500\*4200mm

Living area: 22.5 SQM

Load: 4 tons

Layout: 1 living room, 1 bedroom, 1 kitchen and 1 bathroom

Application scenario: Hotel, B&B, cultural tourism housing



#### Production pictures







Fuos

Guose .



#### Three views and layout plan

Single Loft

Double Loft





Product size: 5800\*2250\*4000mm

Living area: 1 3 SQM

Load: 2 tons

<u>Guose</u>

Layout: 1 living room, 1 bedroom, 1 kitchen and 1 bathroom

Applicati