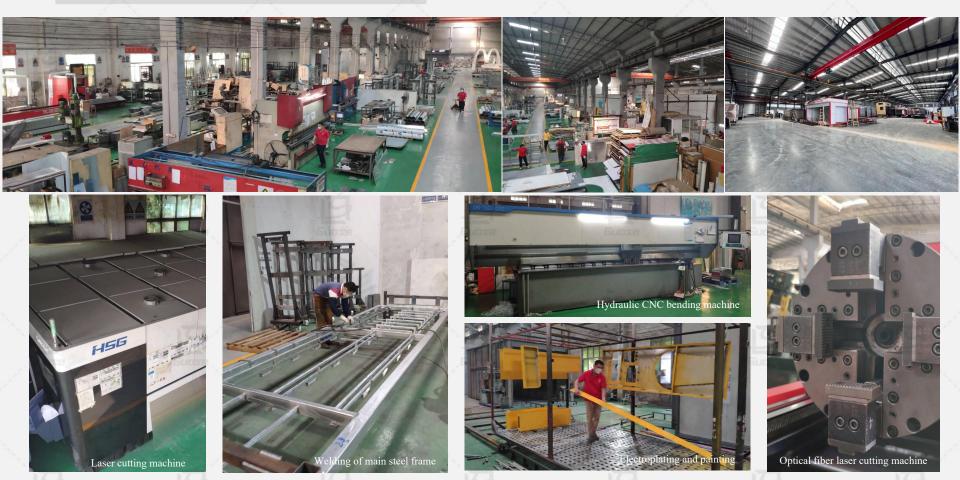

### **TRAILER HOUSE**



#### About us

## 

Foshan Nanhai Guose Intelligent Facilities Co., Ltd.

佛山市南海国之智能化设备有限公司



#### About us





#### **Product Information**

Product size: 8000\*2500\*4000mm

Dry area: 20 SQM

Load: 3.5 tons

Layout: 1 living room, 1 bedroom, 1 kitchen and 1 bathroom

Application scenario: Hotel, B&B, cultural tourism housing





#### Interior renderings







Euose



#### Three views and layout plan



, souse

E

á.



#### Production pictures















#### **Product Information**

Product size: 8000\*2500\*4200mm

Living area: 20 SQM

Load: 4 tons

Layout: 1 living room, 1 bedroom, 1 kitchen and 1 bathroom

Application scenario: Hotel, B&B, cultural tourism housing





#### Interior renderings





#### Three views and layout plan





#### Production pictures











# 1

#### Product Information

Product size: 8000\*2500\*3800mm

Living area: 20 SQM

Load: 3.5 tons

Layout: 1