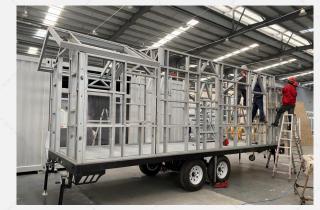

Layout: 1 living room, 1 bedroom, 1 kitchen and 1 bathroom

Application scenario: Hotel, B&B, cultural tourism housing





#### Three views and layout plan

Single Loft

Double Loft

800mm

1F

1300mm



1F



#### Shippment -Dismantled

There are two shipping method, one the disassembled and the other one is assembled





#### Shippment - Assembled

There are two shipping method, one the disassembled and the other one is assembled











#### **Trailer Chasis**







#### Chasis system

### Off-road version independent suspension

European standard (shock absorption is torsion shaft, mechanical brake)

Australian standard/American standard (shock absorption is leaf spring, electric brake or mechanical brake)

All layouts and dimensions can be customized.



#### Structure









Banga

- Euose