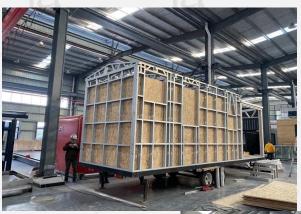

ousing





#### Interior renderings







Euose



#### Three views and layout plan



, souse

E

á.



#### Production pictures















#### **Product Information**

Product size: 8000\*2500\*4200mm

Living area: 20 SQM

Load: 4 tons

Layout: 1 living room, 1 bedroom, 1 kitchen and 1 bathroom

Application scenario: Hotel, B&B, cultural tourism housing





#### Interior renderings





#### Three views and layout plan





#### Production pictures











# 1

#### Product Information

Product size: 8000\*2500\*3800mm

Living area: 20 SQM

Load: 3.5 tons

Layout: 1 living room, 1 bedroom, 1 kitchen and 1 bathroom

Application scenario: Hotel, B&B, cultural tourism housing



#### Interior renderings







19



#### Three views and layout plan





#### Production pictures













#### **Product Information**

Product size: 8000\*2500\*4200mm

Living area: 20 SQM

Load: 4 tons

Layout: 1 living room, 1 bedroom, 1 kitchen and 1 bathroom

Application scenario: Hotel, B&B, cultural tourism housing





#### Production pictures









Guose

#### Three views and layout plan



2F



# **Product Information**

Product size: 9000\*2500\*4200mm

Living area: 22.5 SQM

Load: 4 tons

Layout: 1 living room, 1 bedroom, 1 kitchen and 1 bathroom

Application scenario: Hotel, B&B, cultural tourism housing



#### Production pictures







Fuos

Guose .



#### Three views and layout plan

Single Loft

Double Loft





Product size: 5800\*2250\*4000mm

Living area: 1 3 SQM

Load: 2 tons

<u>Guose</u>

Layout: 1 living room, 1 bedroom, 1 kitchen and 1 bathroom

Appli