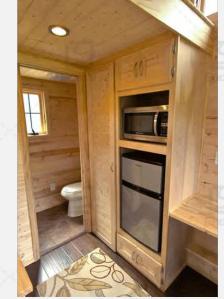

#### Interior renderings

Euose

#### **Product Information**

Product size: 8000\*2500\*4000mm

Dry area: 20 SQM

Load: 3.5 tons

Layout: 1 living room, 1 bedroom, 1 kitchen and 1 bathroom

Application scenario: Hotel, B&B, cultural tourism housing