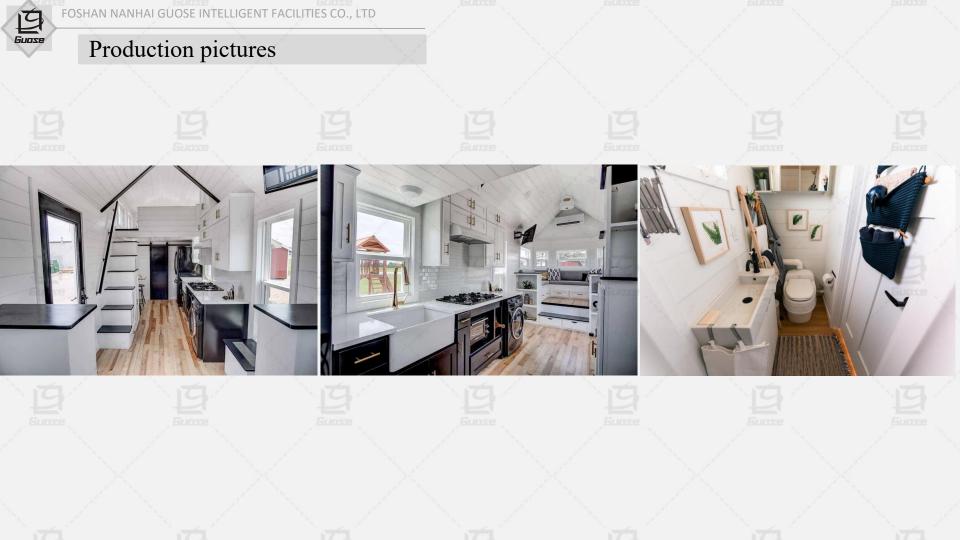

SQM

Load: 2 tons

<u>Guose</u>

Layout: 1 living room, 1 bedroom, 1 kitchen and 1 bathroom

Application scenario: Hotel, B&B, cultural tourism housing

Product shipping mode: Disassembled/Assembled



#### Production pictures







512







#### Three views and layout plan



\_







#### **Product Information**

Product size: 8000\*2500\*4200mm

Living area: 20 SQM

Load: 3.5 tons

Layout: 1 living room, 1 bedroom, 1 kitchen and 1 bathroom

Application scenario: Hotel, B&B, cultural tourism housing



#### Interior renderings















#### Layout plan







#### **Product Information**

Product size: 9000\*2500\*4200mm

Living area: 22.5 SQM

Load: 4 tons

Layout: 1 living room, 1 bedroom, 1 kitchen and 1 bathroom

Application scenario: Hotel, B&B, cultural tourism housing





#### Three views and layout plan

Single Loft

Double Loft

800mm

1F

1300mm



1F



#### Shippment -Dismantled

There are two shipping method, one the disassembled and the other one is assembled





#### Shippment - Assembled

There are two shipping method, one the disassembled and the other one is assembled











#### **Trailer Chasis**







#### Chasis system

### Off-road version independent suspension

European standard (shock absorption is torsion shaft, mechanical brake)

Australian standard/American standard (shock absorption is leaf spring, electric brake or mechanical brake)

All layouts and dimensions can be customized.



#### Structure









Banga

- Euose