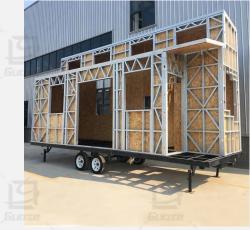

### **TRAILER HOUSE**



#### About us

## 

Foshan Nanhai Guose Intelligent Facilities Co., Ltd.

佛山市南海国之智能化设备有限公司



#### About us





#### **Product Information**

Product size: 8000\*2500\*4000mm

Dry area: 20 SQM

Load: 3.5 tons

Layout: 1 living room, 1 bedroom, 1 kitchen and 1 bathroom

Application scenario: Hotel, B&B, cultural tourism housing





#### Interior renderings







Euose



#### Three views and layout plan



, souse

E

á.



#### Production pictures















#### **Product Information**

Product size: 8000\*2500\*4200mm

Living area: 20 SQM

Load: 4 tons

Layout: 1 living room, 1 bedroom, 1 kitchen and 1 bathroom

Application scenario: Hotel, B&B, cultural tourism housing





#### Interior renderings





#### Three views and layout plan





#### Production pictures











# 1

#### Product Information

Product size: 8000\*2500\*3800mm

Living area: 20 SQM

Load: 3.5 tons

Layout: 1 living room, 1 bedroom, 1 kitchen and 1 bathroom

Application scenario: Hotel, B&B, cultural tourism housing



#### Interior renderings







19



#### Three views and layout plan





#### Production pictures













#### **Product Information**

Product size: 8000\*2500\*4200mm

Living area: 20 SQM

Load: 4 tons

Layout: 1 living room, 1