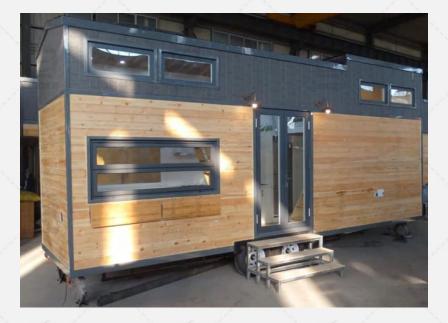

io: Hotel, B&B, cultural tourism housing





#### Production pictures









Guose

#### Three views and layout plan



2F



# **Product Information**

Product size: 9000\*2500\*4200mm

Living area: 22.5 SQM

Load: 4 tons

Layout: 1 living room, 1 bedroom, 1 kitchen and 1 bathroom

Application scenario: Hotel, B&B, cultural tourism housing



#### Production pictures







Fuos

Guose .



#### Three views and layout plan

Single Loft

Double Loft





Product size: 5800\*2250\*4000mm

Living area: 1 3 SQM

Load: 2 tons

<u>Guose</u>

Layout: 1 living room, 1 bedroom, 1 kitchen and 1 bathroom

Application scenario: Hotel, B&B, cultural tourism housing

Product shipping mode: Disassembled/Assembled



#### Production pictures







512







#### Three views and layout plan



\_







#### **Product Information**

Product size: 8000\*2500\*4200mm

Living area: 20 SQM

Load: 3.5 tons

Layout: 1 living room, 1 bedroom, 1 kitchen and 1 bathroom

Application scenario: Hotel, B&B, cultural tourism housing



#### Interior renderings















#### Layout plan







#### **Product Information**

Product size: 9000\*2500\*4200mm

Living area: 22.5 SQM

Load: 4 tons

Layout: 1 living room, 1 bedroom, 1 kitchen and 1 bathroom

Application scenario: Hotel, B&B, cultural tourism housing





#### Three views and layout plan

Single Loft

Double Loft

800mm

1F

1300mm



1F



#### Shippment -Dismantled

There are two shipping method, one the disassembled and the other one is assembled





#### Shippment - Assembled

There are two shipping method, one the disassembled a