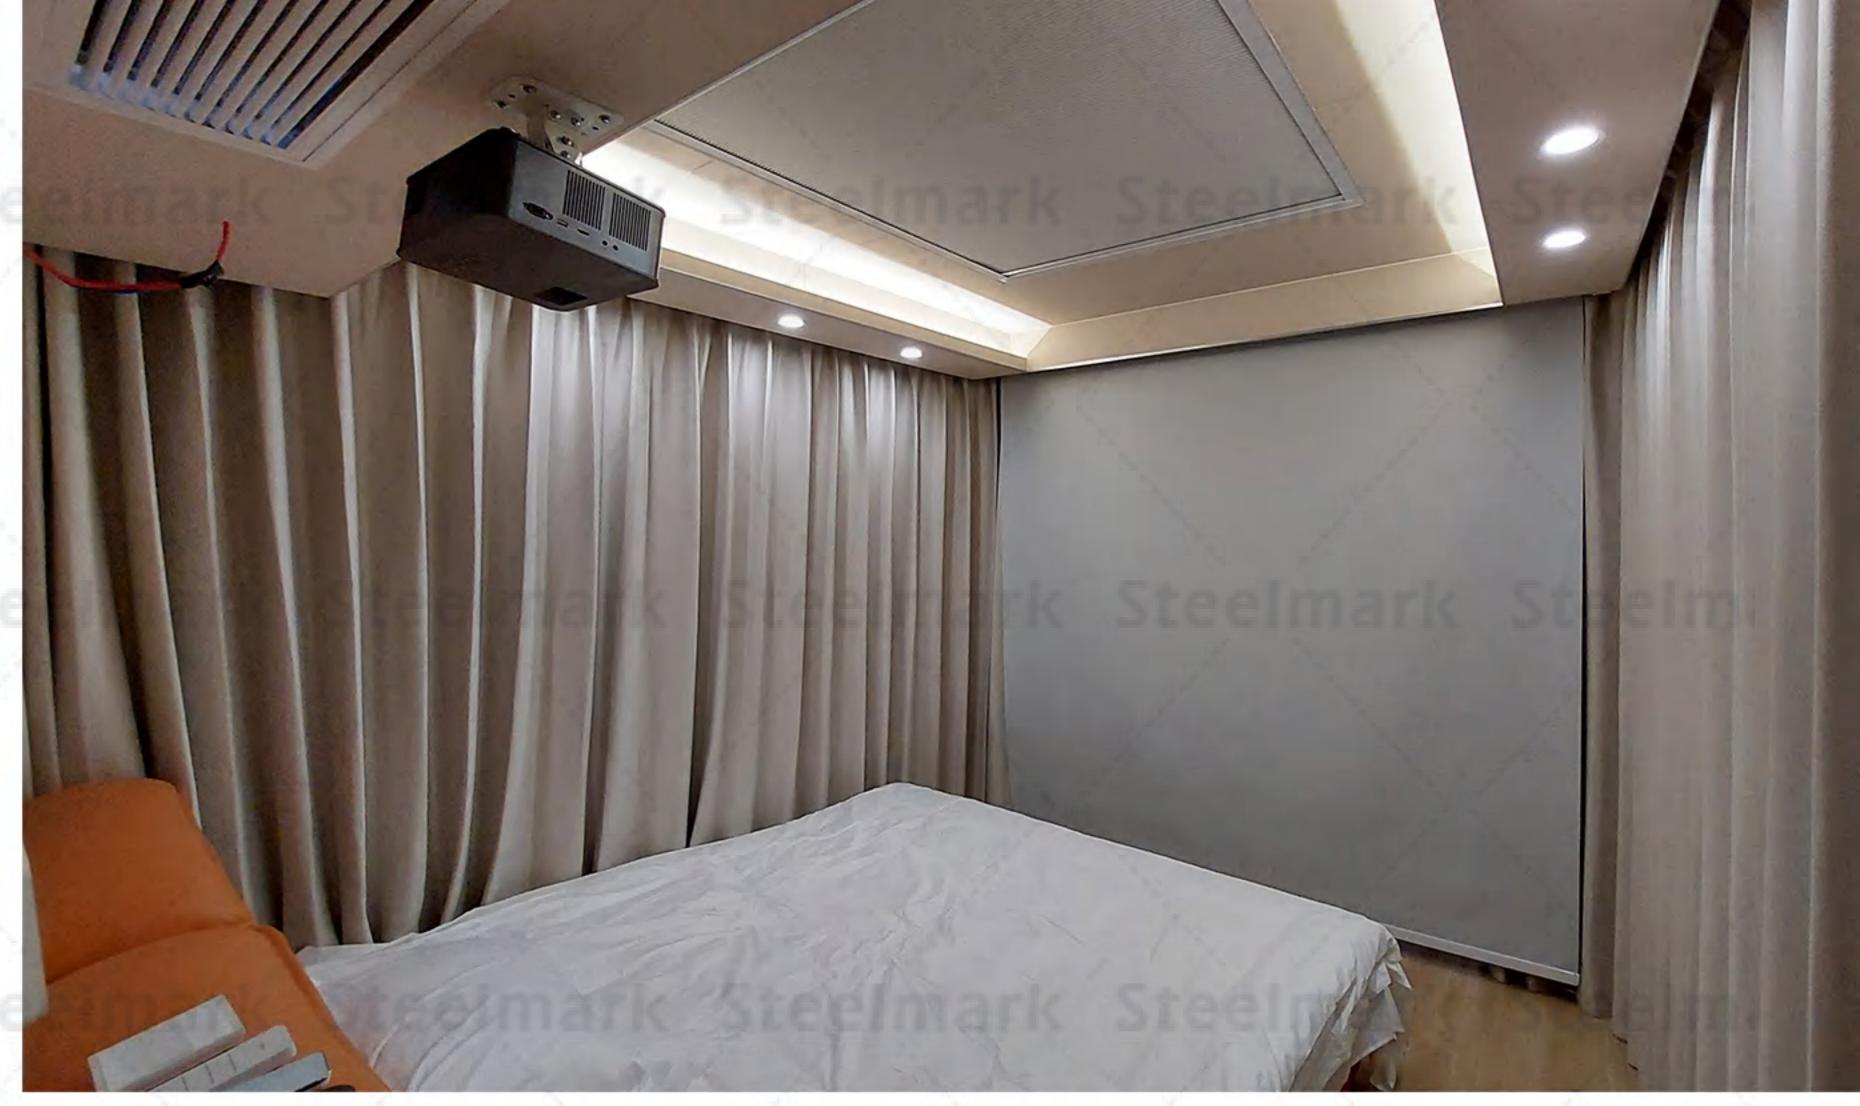

#### PRODUCT FEATURES

The space compartment uses a metal shell with a sense of technology and a single cabin with a 270 -degree tempered glass; the viewing view of the viewing balcony is unobstructed; the whole house adopts Xiaomi intelligent control system, high quality, low energy consumption, and full intelligence. The products have been put into production in batches, and the product testing waterproof, insulation, insulation, and materials have reached international standards.

#### PRODUCT FEATURES

It can move the space cabin hotel, the strong design of the net red homestay, the panoramic glass floor -to -ceiling windows and skylights, the outdoor is grass and woods, there are style of wild luxury camps, you can picnic with family and friends, enjoy the sunset, especially suitable for taking pictures. Clean, comfortable and comfortable, it is a well -deserved treasure space cabin home!