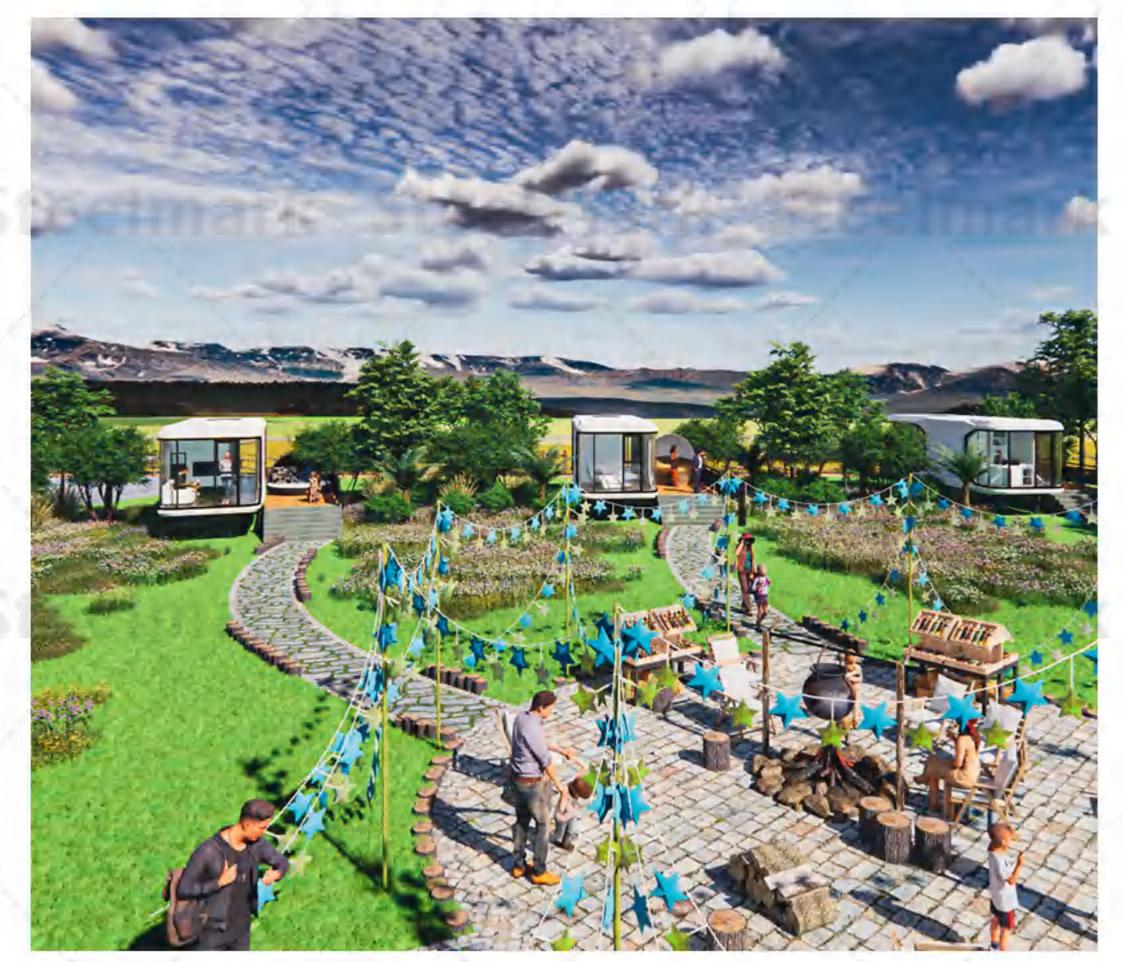

# PRODUCT INTRODUCTION

The smart space capsule mobile house is widely used in tourism resorts, RV camps, creative parks, shops and other fields, and lay out ecological tourism, mobile real estate, mobile retail, and build a "mobile business opportunity" for special towns. Flexible application in different town needs. The cabin adopts an open design. The decoration style and pattern can be customized according to customer requirements!

#### 2. Quality design, sucking and drainage

Prefabricated hostels, moving at any time, convenient and fast, personalized design in line with young people's curiosity about novelty, bringing a unique living experience. Through the regional culture of attractions, the national color integrated cabin uses healthy and high -quality environmental protection materials to build a convenient and fast green ecological house that can breathe, which is a building that makes people happy and enhances happiness, and meets people's demands in the landscape.

### LIVE SHOW