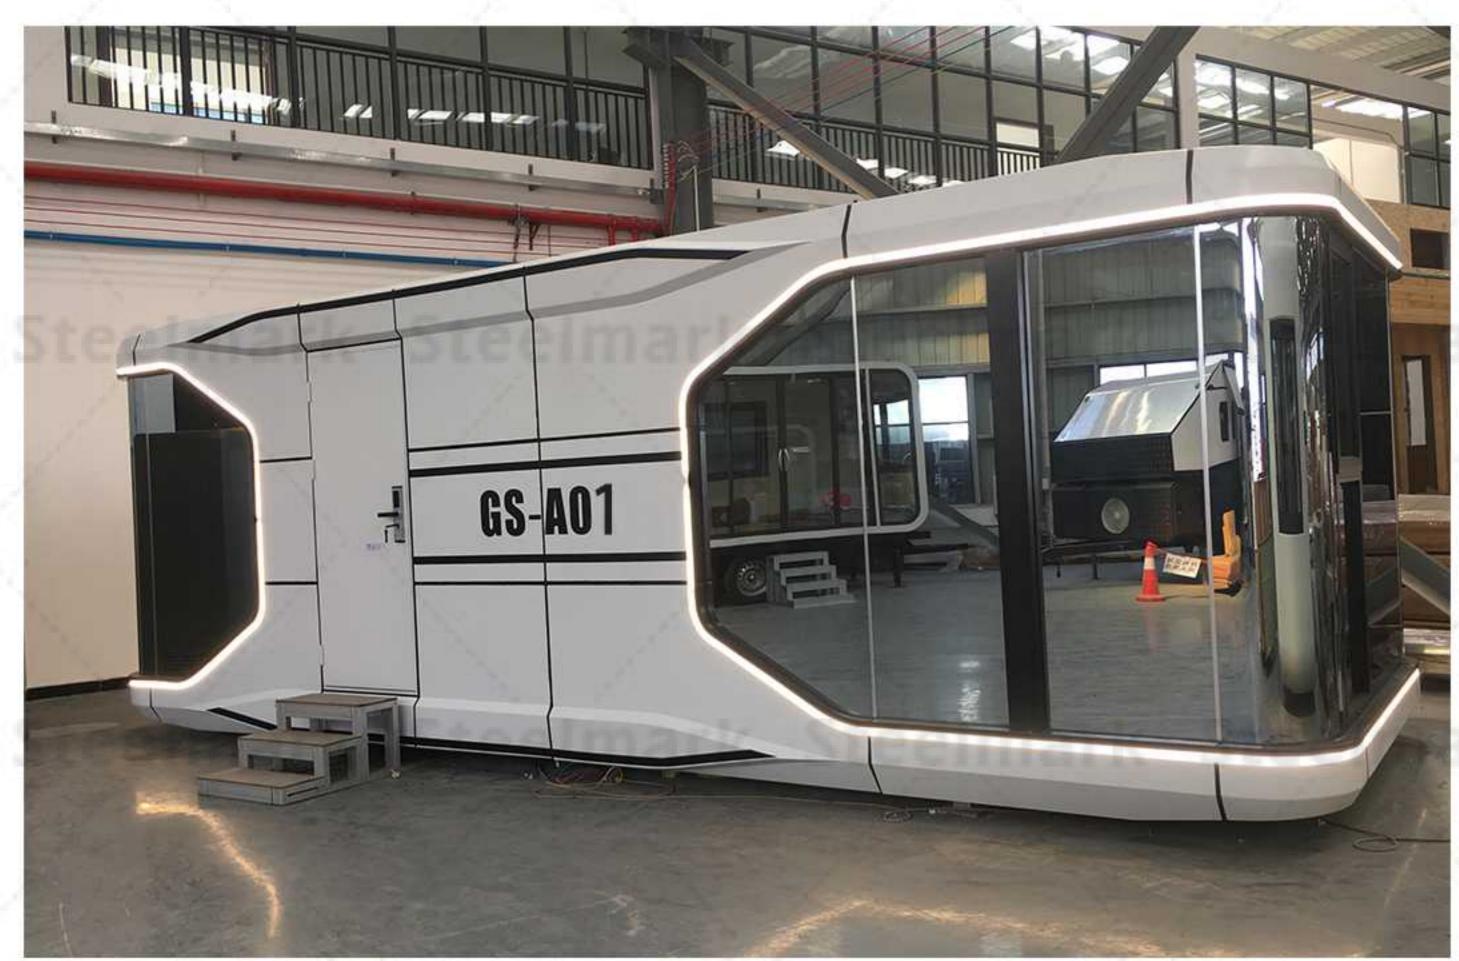

### PRODUCT SERIES

Steelmark Steelm

**Product printmap** 

Note: The product continues to be upgraded and iterates.

| 1 | MODEL      | GS-A01 (8.5M PARENT -CHILD MODEL) | MAXIMUM NUMBER      | 4-6 PEOPLE |
|---|------------|-----------------------------------|---------------------|------------|
| Z | DIMENSIONS | L8500mm, W3200mm, H3300mm         | MAXIMUM ELECTRICITY | 12KW       |
| \ | LAND       | 27.2m²                            | INDOOR GROUND LOAD  | 500KG/m²   |

#### PRODUCT FEATURES

The space compartment uses a metal shell with a sense of technology and a single cabin with a 270 -degree tempered glass; the viewing view of the viewing balcony is unobstructed; the whole house adopts Xiaomi intelligent control system, high quality, low energy consumption, and full intelligence. The products have been put into production in batches, and the product testing waterproof, insulation, insulation, and materials have reached international standards.