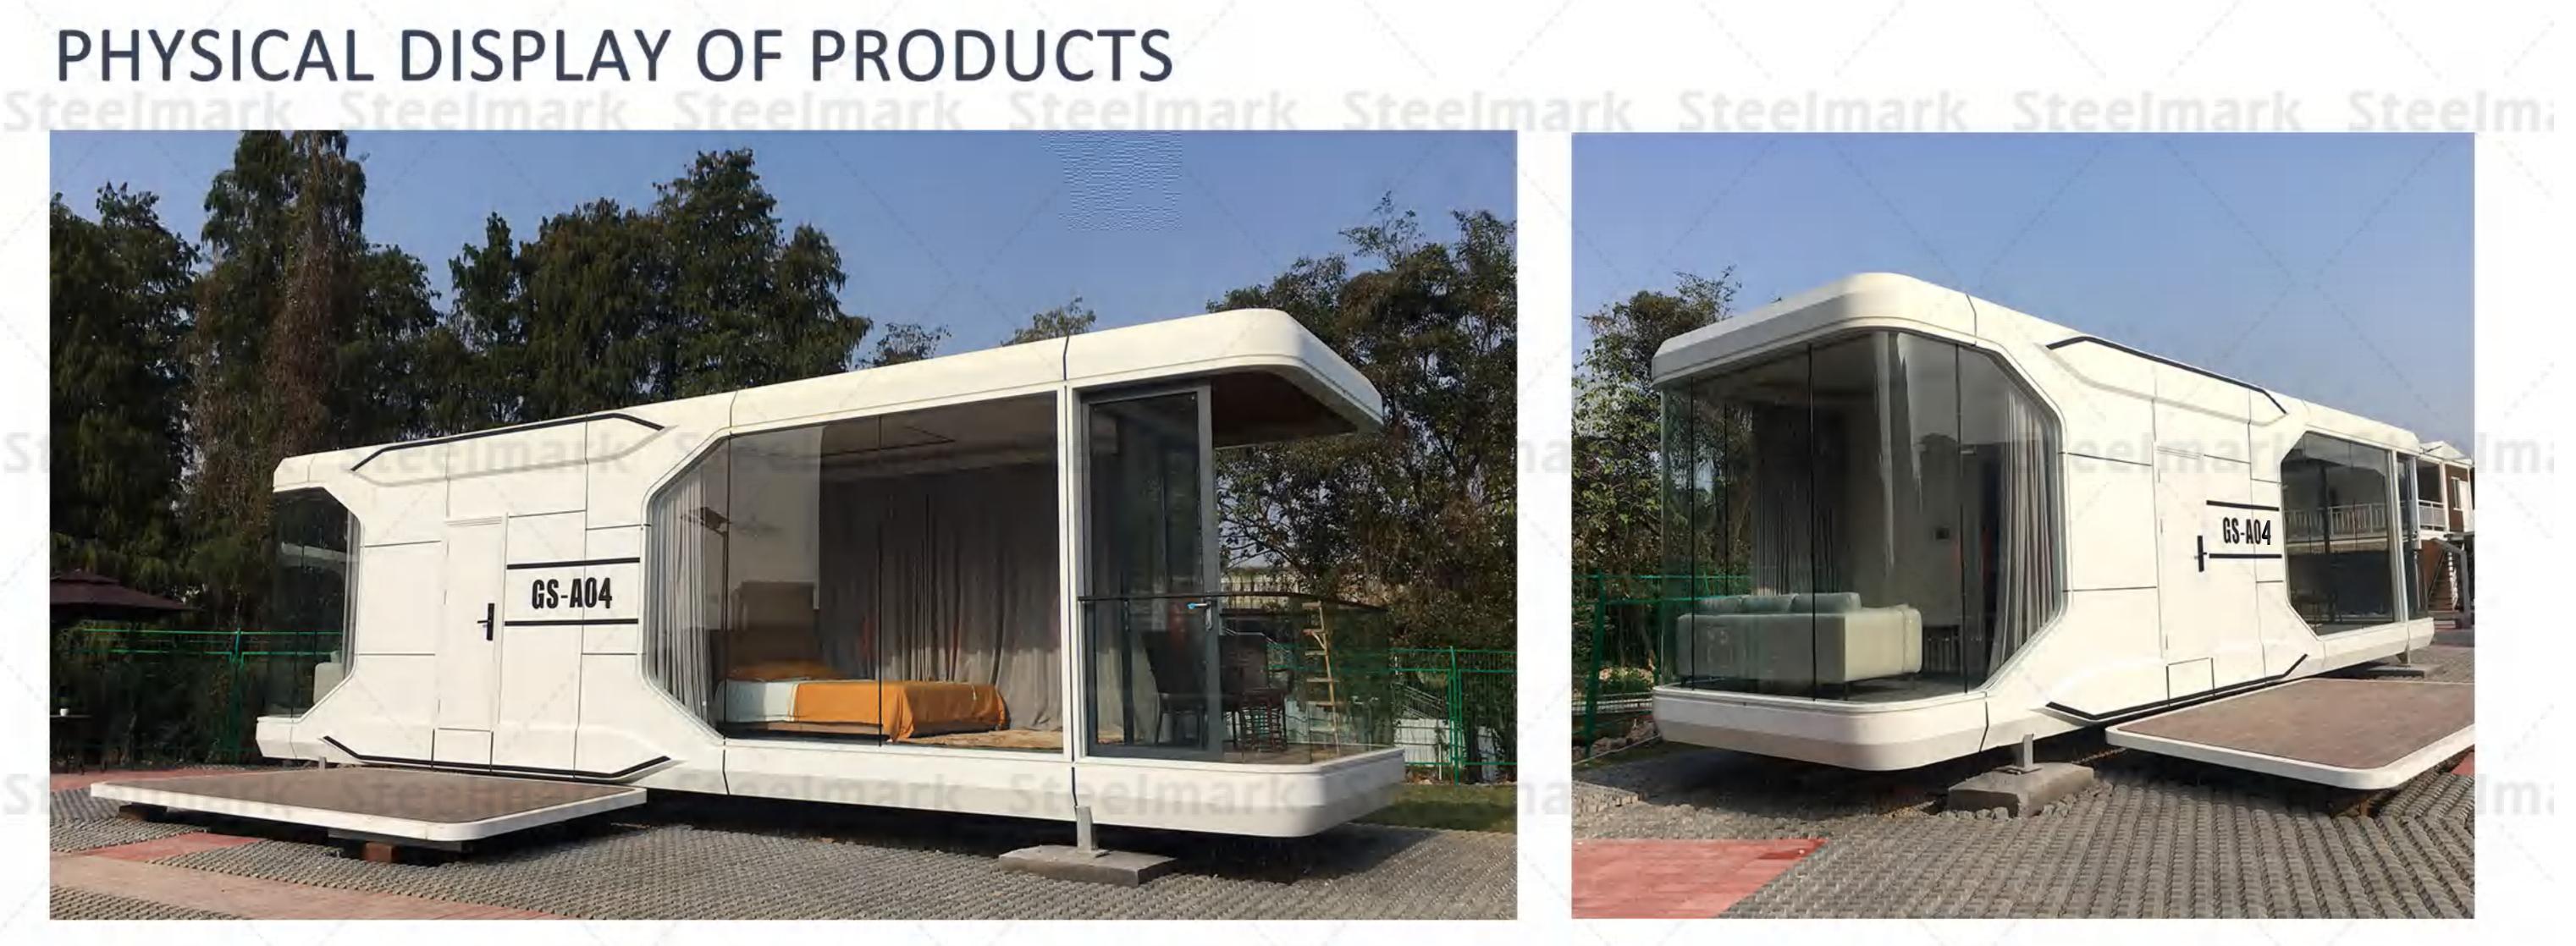

# PHYSICAL DISPLAY OF PRODUCTS

# PRODUCT SERIES GS-A04

Note: The product continues to be upgraded and iterates.

| S | MODEL      | GS-A04 (11.5 METERS WITH BALCONY) | MAXIMUM NUMBER      | 4-6 PEOPLE |
|---|------------|-----------------------------------|---------------------|------------|
| 1 | DIMENSIONS | L11500mm、W3080mm、H3300mm          | MAXIMUM ELECTRICITY | 12KW       |
| į | LAND       | 35.5m²                            | INDOOR GROUND LOAD  | 500KG/m²   |