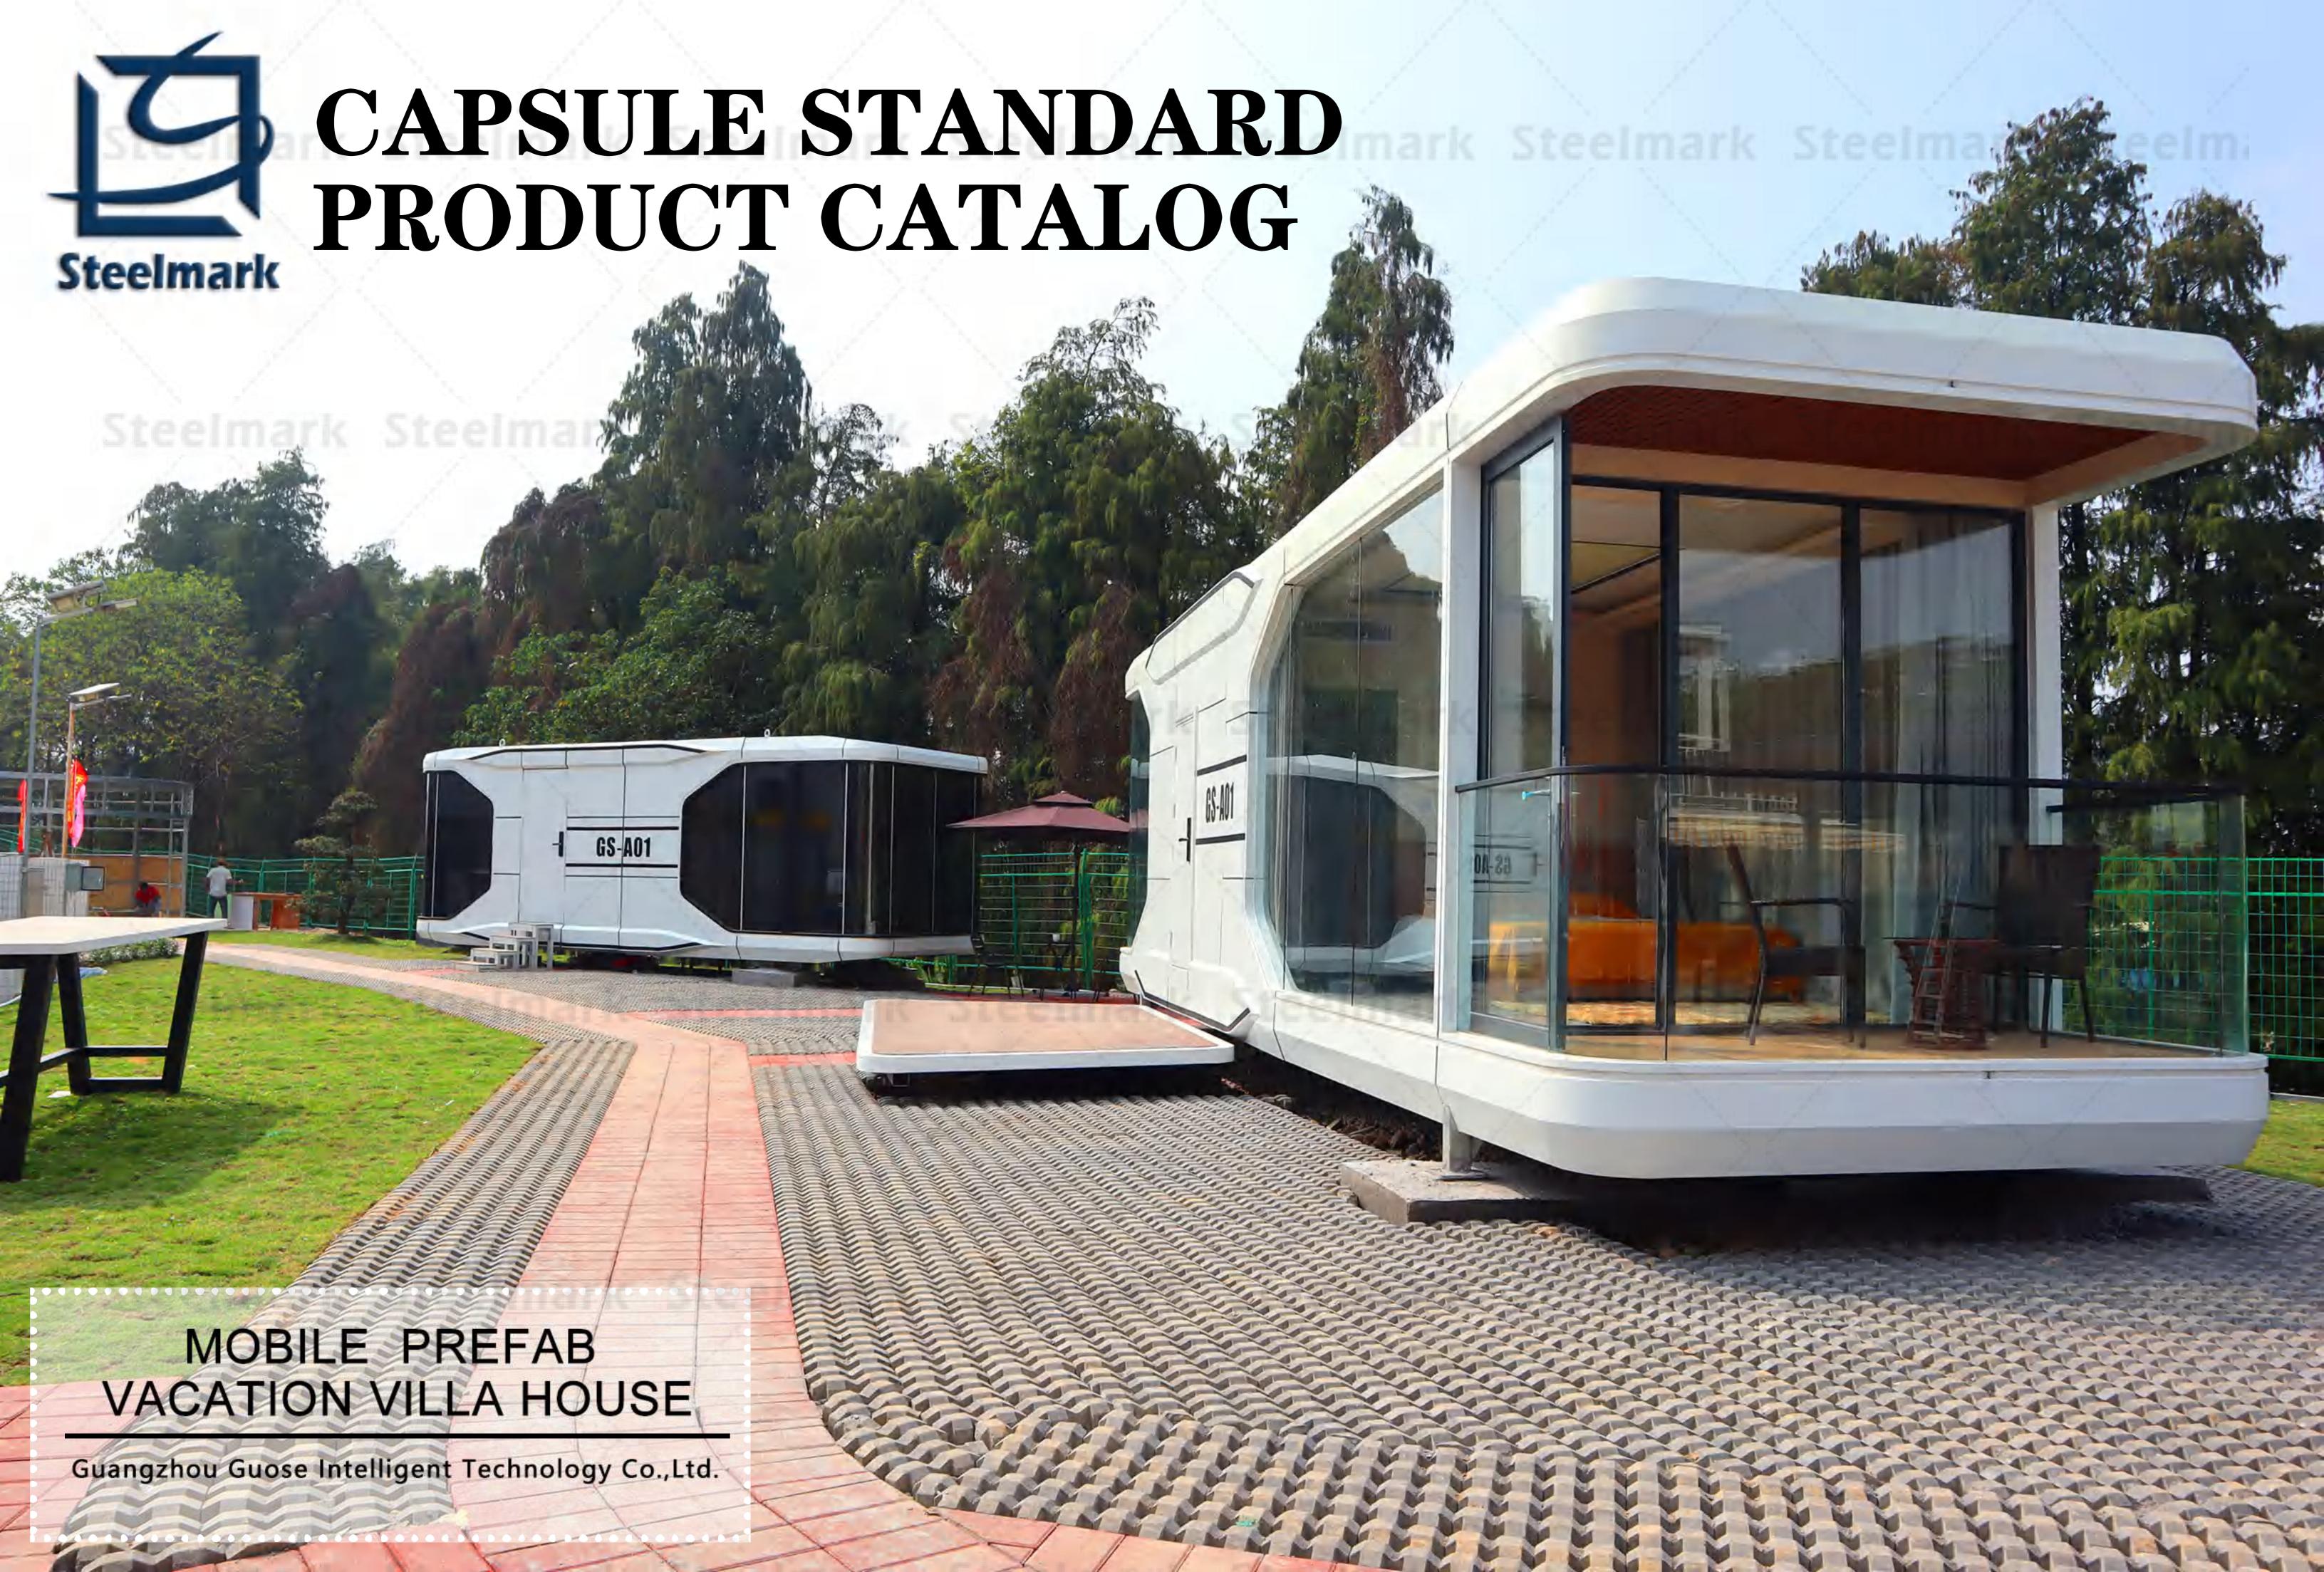

### BRAND INTRODUCTION

# PRODUCT INTRODUCTION

The smart space capsule mobile house is widely used in tourism resorts, RV camps, creative parks, shops and other fields, and lay out ecological tourism, mobile real estate, mobile retail, and build a "mobile business opportunity" for special towns. Flexible application in different town needs. The cabin adopts an open design. The decoration style and pattern can be customized according to customer requirements!