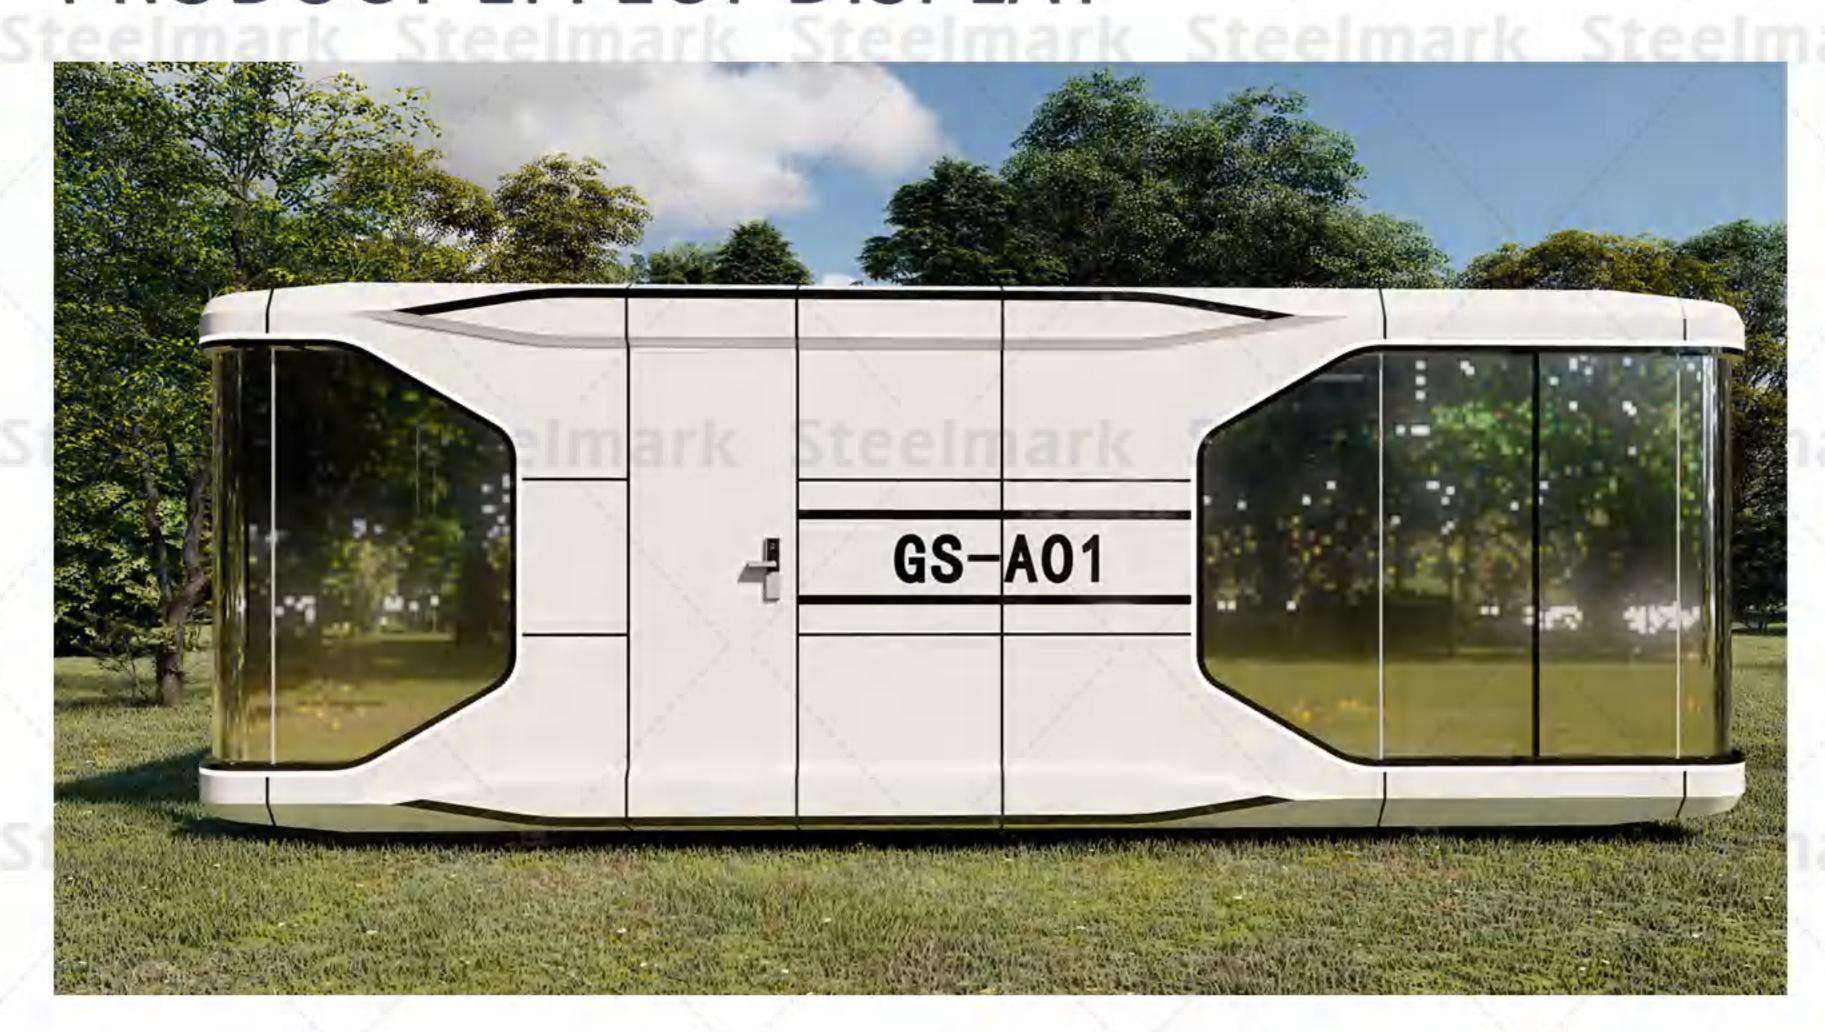

### PRODUCT EFFECT DISPLAY

### PRODUCT SERIES

Steelmark Steelmark Steelmark Steelmark Steelmark Steelmark

Product printmap

Note: The product continues to be upgraded and iterates.

| MODEL      | GS-A01 SMART MODEL (1 BEDROOM AND 1 HALL) | MAXIMUM NUMBER      | 4-6 PEOPLE |
|------------|-------------------------------------------|---------------------|------------|
| DIMENSIONS | L8500mm, W3000mm, H3300mm                 | MAXIMUM ELECTRICITY | 12KW       |
| LAND       | 27.2m²                                    | INDOOR GROUND LOAD  | 500KG/m²   |

#### PRODUCT FEATURES

It can move the space cabin hotel, the strong design of the net red homestay, the panoramic glass floor -to -ceiling windows and skylights, the outdoor is grass and woods, there are style of wild luxury camps, you can picnic with family and friends, enjoy the sunset, especially suitable for taking pictures. Clean, comfortable and comfortable, it is a well -deserved treasure space cabin home!