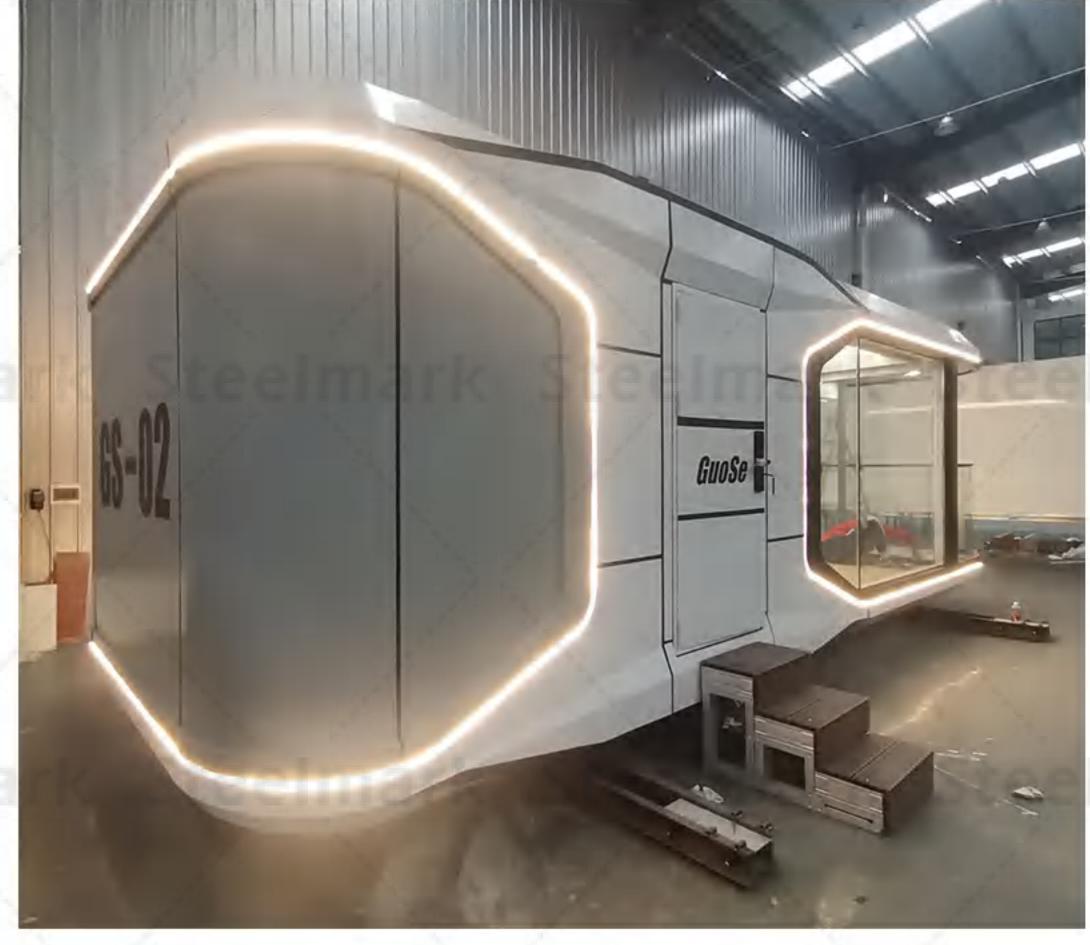

---|----------------------------------|---------------------|------------|
| DIMENSIONS | L8500mm, W3000mm, H3300mm        | MAXIMUM ELECTRICITY | 12KW       |
| LAND       | 27.2m <sup>2</sup>               | INDOOR GROUND LOAD  | 500KG/m²   |

### Steelmark Steelmark Steelmark Steelmark Steelmark Steelmark Steelmark Steelmark Steelmark

#### PRODUCT FEATURES

The national color "space cabin" uses light steel structure assembly, aviation composite integrated material combination, and gives intelligent systems, beautiful shapes, insulation and insulation, especially the "space capsule" floor glass to three layers of hollow coating mirror glass to make "The "space cabin" building is integrated with the surrounding landscapes to form a beautiful landscape.

# PHYSICAL DISPLAY OF PRODUCTS









### PRODUCT EFFECT DISPLAY











# PRODUCT SERIES GS-A04



Note: The product continues to be upgraded and iterates.



| S | MODEL      | GS-A04 (11.5 METERS WITH BALCONY) | MAXIMUM NUMBER      | 4-6 PEOPLE |
|---|------------|-----------------------------------|---------------------|------------|
| 1 | DIMENSIONS | L11500mm、W3080mm、H3300mm          | MAXIMUM ELECTRICITY | 12KW       |
| į | LAND       | 35.5m²                            | INDOOR GROUND LOAD  | 500KG/m²   |

### Steelmark Steelmark Steelmark Steelmark Steelmark Steelmark Steelmark Steelmark Steelmark

#### PRODUCT FEATURES

The national color "space cabin" uses light steel structure assembly, aviation composite integrated material combination, and gives intelligent systems, beautiful shapes, insulation and insu