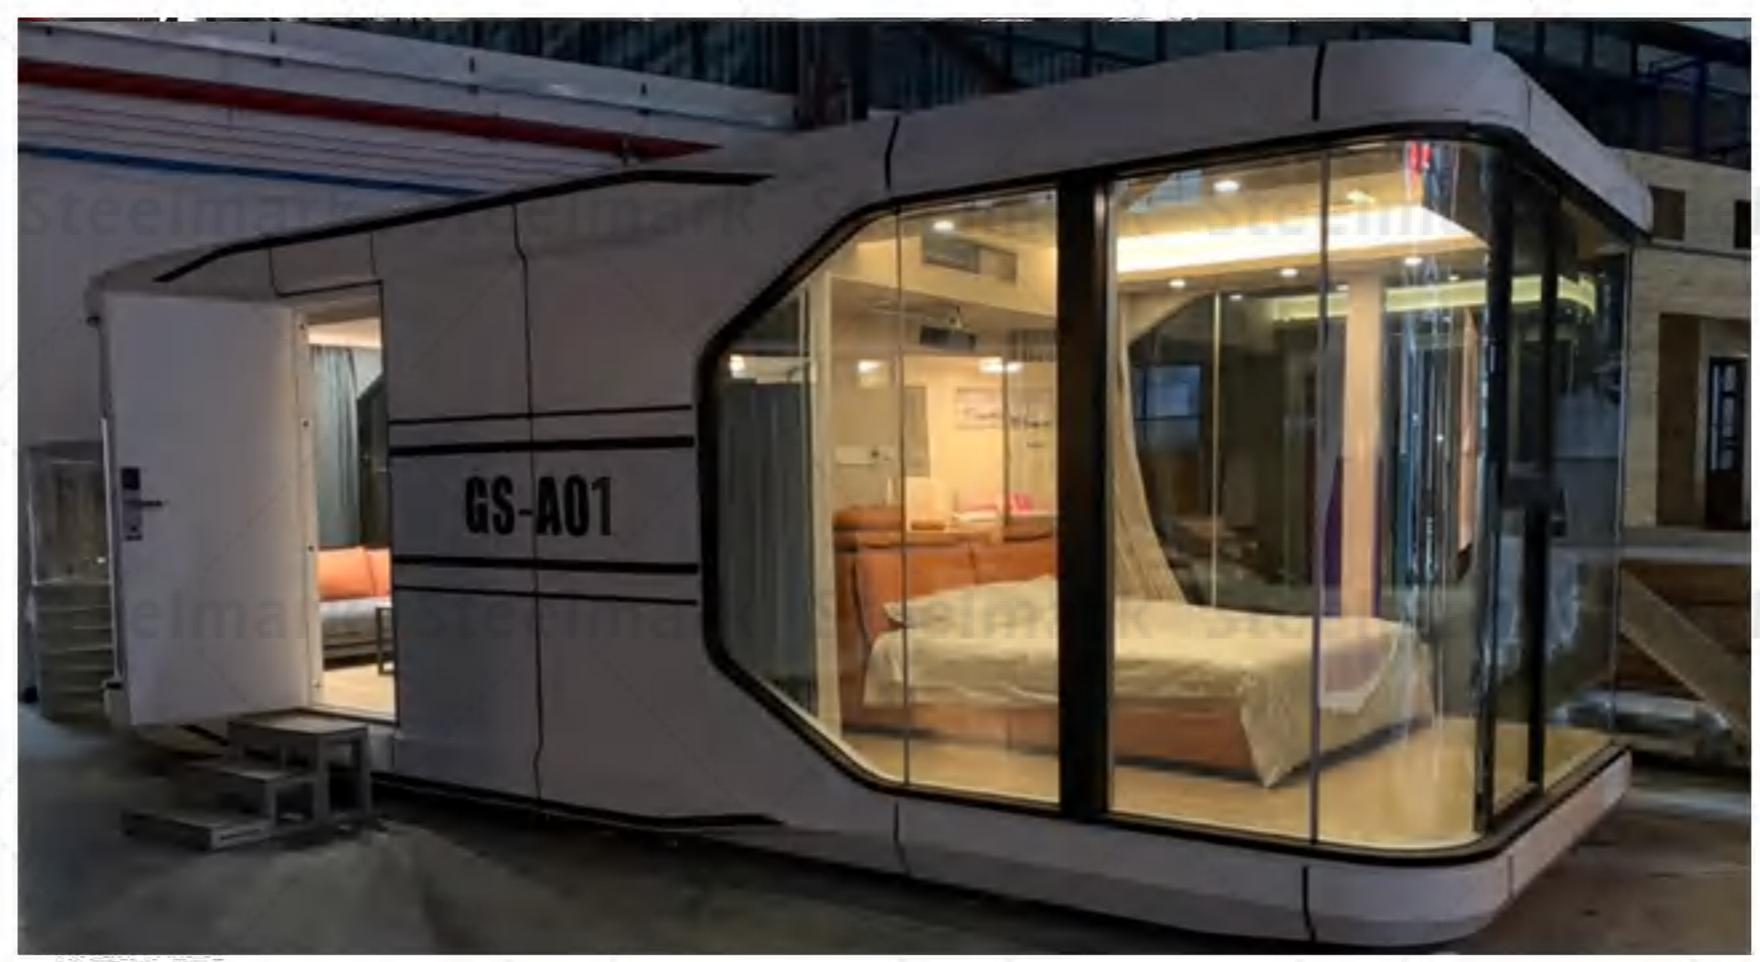

#### PRODUCT FEATURES

The space compartment uses a metal shell with a sense of technology and a single cabin with a 270 -degree tempered glass; the viewing view of the viewing balcony is unobstructed; the whole house adopts Xiaomi intelligent control system, high quality, low energy consumption, and full intelligence. The products have been put into production in batches, and the product testing waterproof, insulation, insulation, and materials have reached international standards.

#### PRODUCT FEATURES

It can move the space cabin hotel, the strong design of the net red homestay, the panoramic glass floor -to -ceiling windows and skylights, the outdoor is grass and woods, there are style of wild luxury camps, you can picnic with family and friends, enjoy the sunset, especially suitable for taking pictures. Clean, comfortable and comfortable, it is a well -deserved treasure space cabin home!