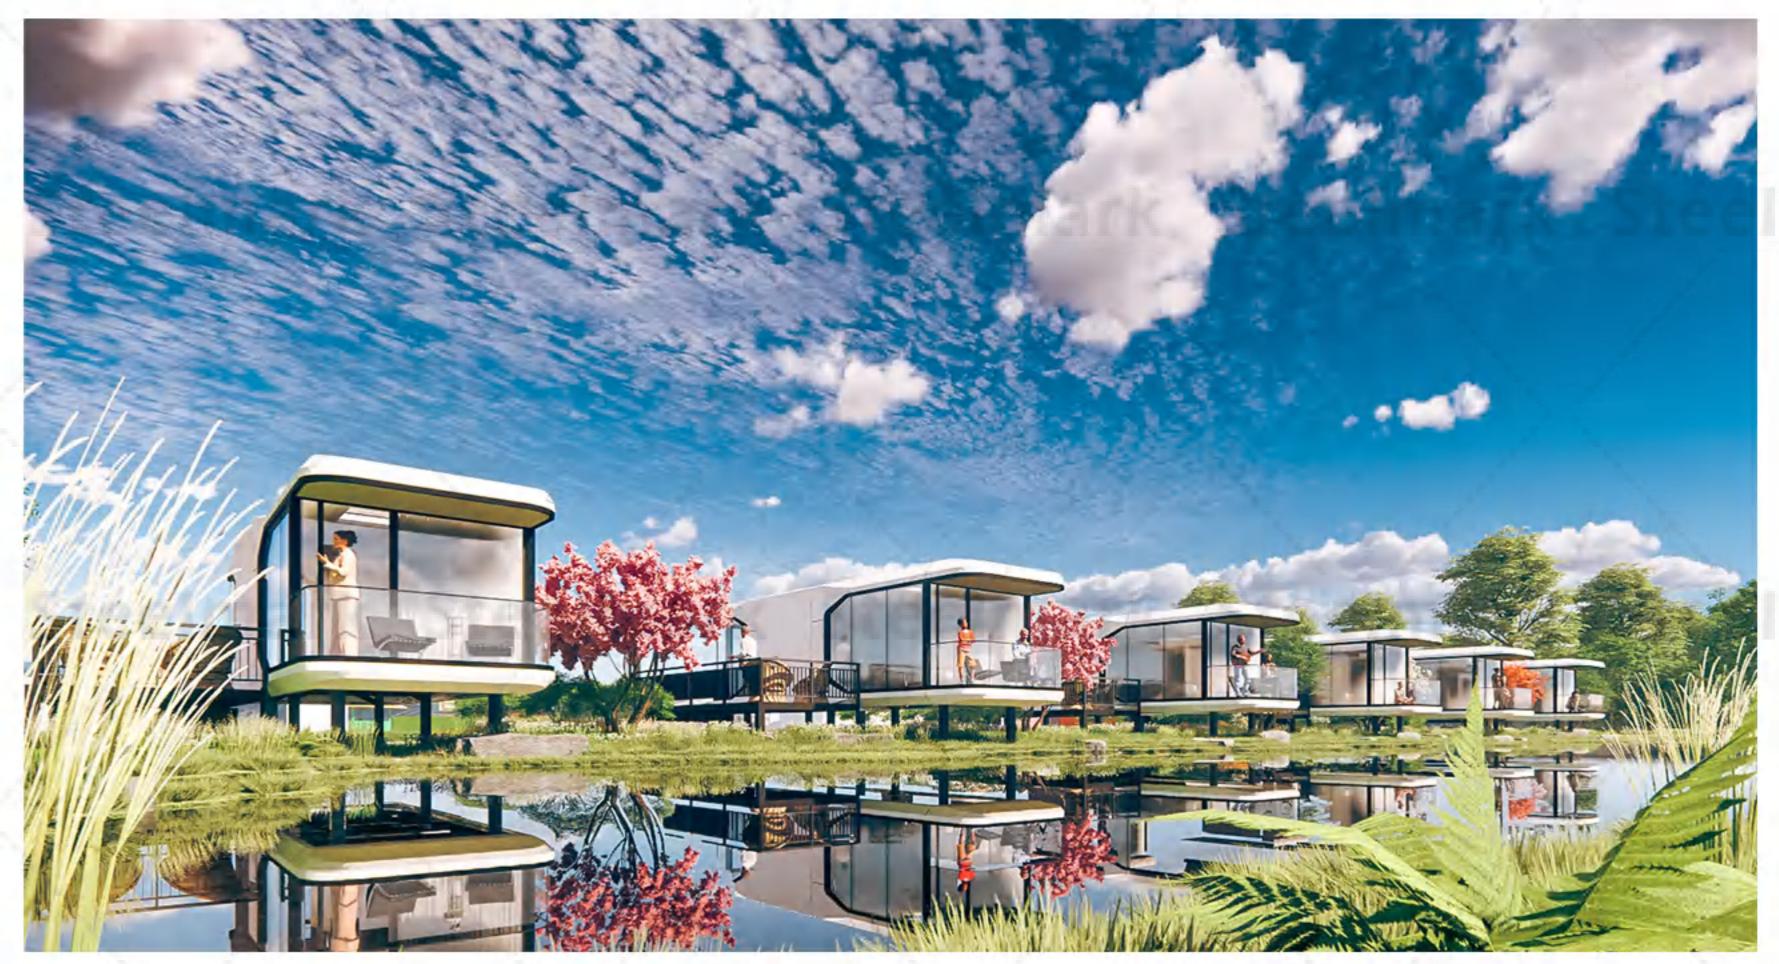

# PRODUCT INTRODUCTION

The smart space capsule mobile house is widely used in tourism resorts, RV camps, creative parks, shops and other fields, and lay out ecological tourism, mobile real estate, mobile retail, and build a "mobile business opportunity" for special towns. Flexible application in different town needs. The cabin adopts an open design. The decoration style and pattern can be customized according to customer requirements!

#### 2. Quality design, sucking and drainage

Prefabricated hostels, moving at any time, convenient and fast, personalized design in line with young people's curiosity about novelty, bringing a unique living experience. Through the regional culture of attractions, the national color integrated cabin uses healthy and high -quality environmental protection materials to build a convenient and fast green ecological house that can breathe, which is a building that makes people happy and enhances happiness, and meets people's demands in the landscape.

#### 4. Unlimited terrain, ecological development

The all -in -one cabin does not play the foundation. It is suitable for all terrain, applicable mountains, seaside, and even sea. It does not destroy the ecological environment, no building waste, and ecological environmental protection. Further saving the foundation costs and reducing the requirements for geological conditions.