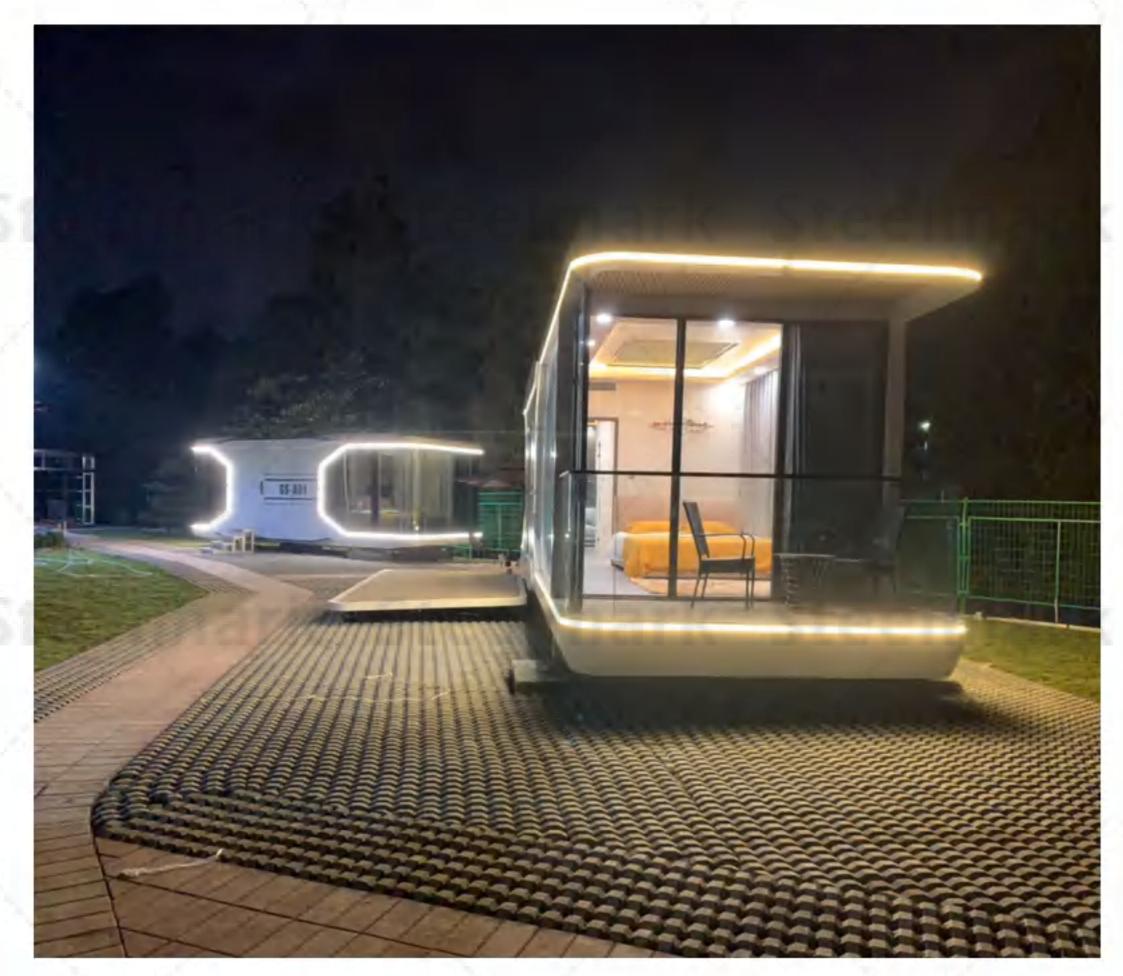

landscape.

#### 3. Overall prefabrication, fast installation

The intelligent integrated cabin is realized in the factory for 40 days of production, installation and disassembly, integrated transportation, 2 hours on -site installation, no secondary decoration, shortening the construction period, equipped with a full smart home appliance control system, a panoramic view, and its own traffic.

#### 4. Unlimited terrain, ecological development

The all -in -one cabin does not play the foundation. It is suitable for all terrain, applicable mountains, seaside, and even sea. It does not destroy the ecological environment, no building waste, and ecological environmental protection. Further saving the foundation costs and reducing the requirements for geological conditions.

### LIVE SHOW









### PRODUCT SERIES



Steelmark Steelm



**Product printmap** 

Note: The product continues to be upgraded and iterates.

| 1 | MODEL      | GS-A01 (8.5M PARENT -CHILD MODEL) | MAXIMUM NUMBER      | 4-6 PEOPLE |
|---|------------|-----------------------------------|---------------------|------------|
| Z | DIMENSIONS | L8500mm, W3200mm, H3300mm         | MAXIMUM ELECTRICITY | 12KW       |
| \ | LAND       | 27.2m²                            | INDOOR GROUND LOAD  | 500KG/m²   |

### Steelmark Steelmark Steelmark Steelmark Steelmark Steelmark Steelmark Steelmark Steelmark

#### PRODUCT FEATURES

The space compartment uses a metal shell with a sense of technology and a single cabin with a 270 -degree tempered glass; the viewing view of the viewing balcony is unobstructed; the whole house