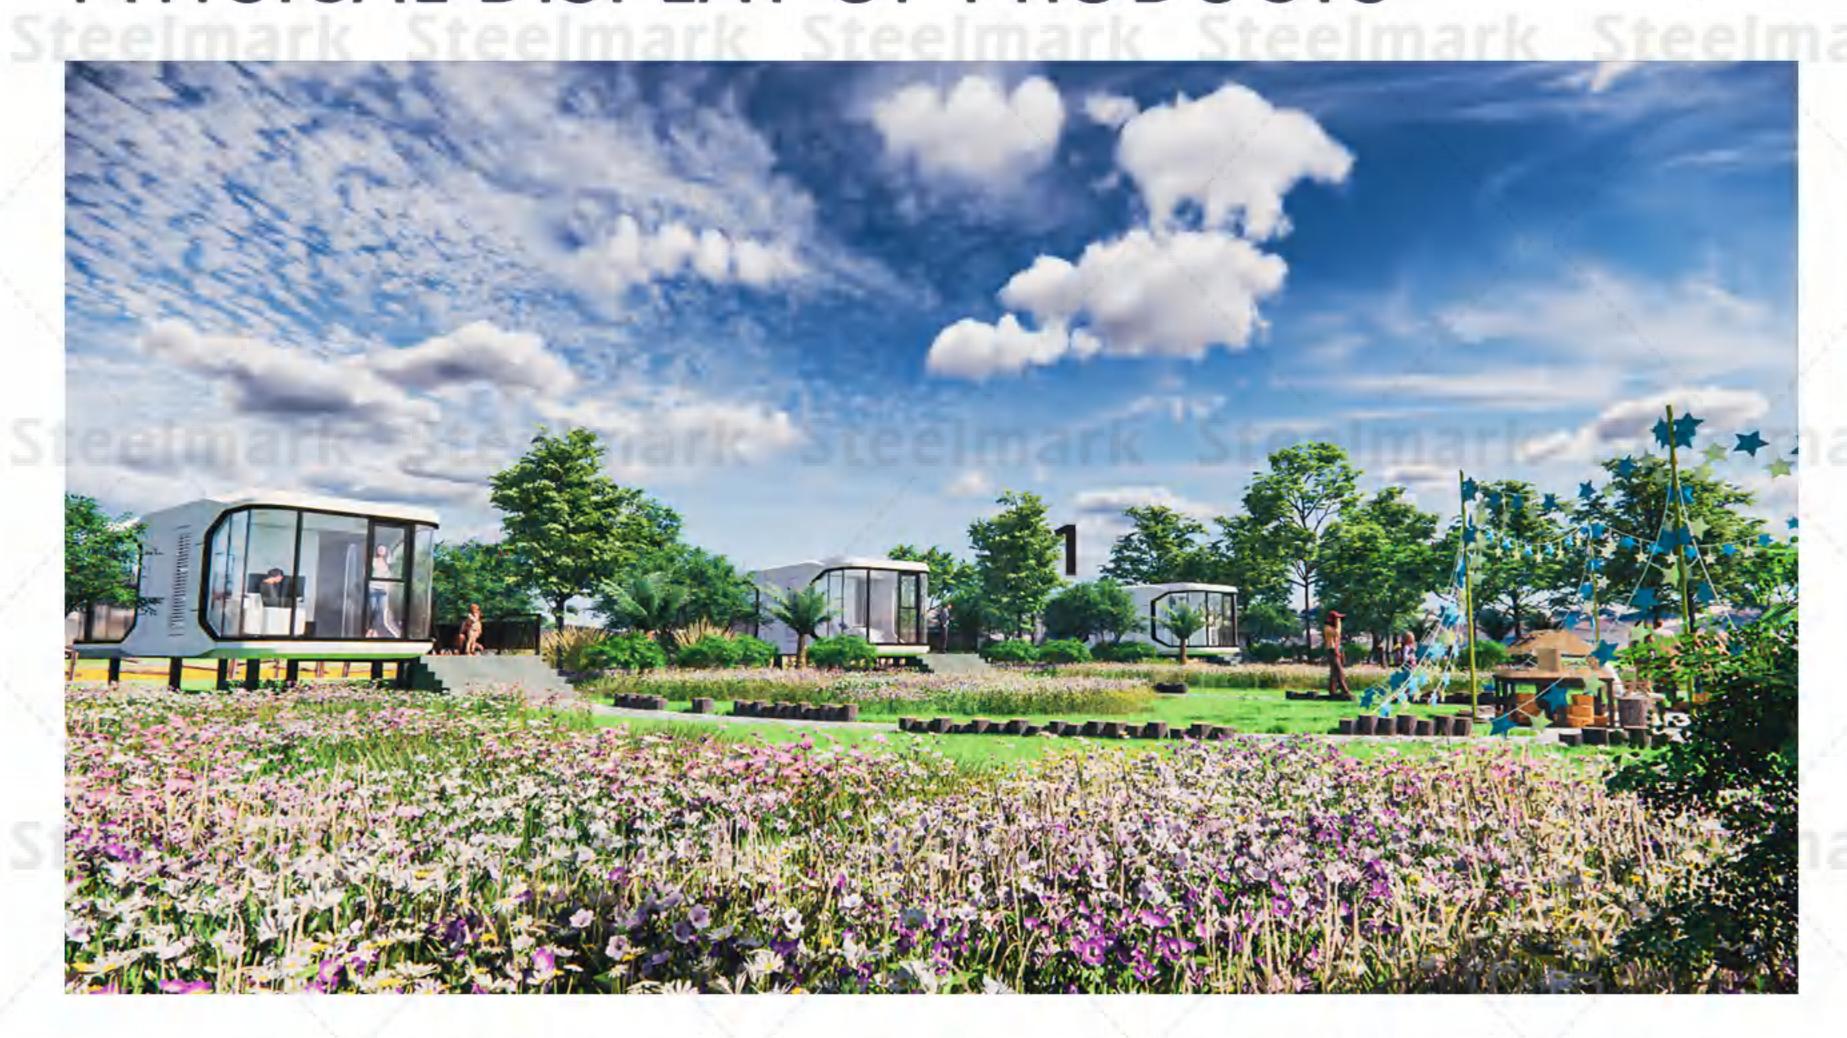

---------------------------|---------------------|------------|
| DIMENSIONS | L8500mm, W3000mm, H3300mm                 | MAXIMUM ELECTRICITY | 12KW       |
| LAND       | 27.2m²                                    | INDOOR GROUND LOAD  | 500KG/m²   |

### Steelmark Steelmark Steelmark Steelmark Steelmark Steelmark Steelmark Steelmark Steelmark

#### PRODUCT FEATURES

It can move the space cabin hotel, the strong design of the net red homestay, the panoramic glass floor -to -ceiling windows and skylights, the outdoor is grass and woods, there are style of wild luxury camps, you can picnic with family and friends, enjoy the sunset, especially suitable for taking pictures. Clean, comfortable and comfortable, it is a well -deserved treasure space cabin home!

## PHYSICAL DISPLAY OF PRODUCTS





















### PRODUCT SERIES



Product printmap

Note: The product continues to be upgraded and iterates.

| MODEL      | GS-A02 (8.5 METERS WITH BALCONY) | MAXIMUM NUMBER      | 4-6 PEOPLE |
|------------|----------------------------------|---------------------|------------|
| DIMENSIONS | L8500mm, W3000mm, H3300mm        | MAXIMUM ELECTRICITY | 12KW       |
| LAND       | 27.2m <sup>2</sup>               | INDOOR GROUND LOAD  | 500KG/m²   |

### Steelmark Steelmark Steelmark Steelmark Steelmark Steelmark Steelmark Steelmark Steelmark

#### PRODUCT FEATURES

The national color "space cabin" uses light steel structure assembly, aviation composite integrated material combination, and gives intelligent systems, beautiful shapes, insulation and insulation, especially the "space cap