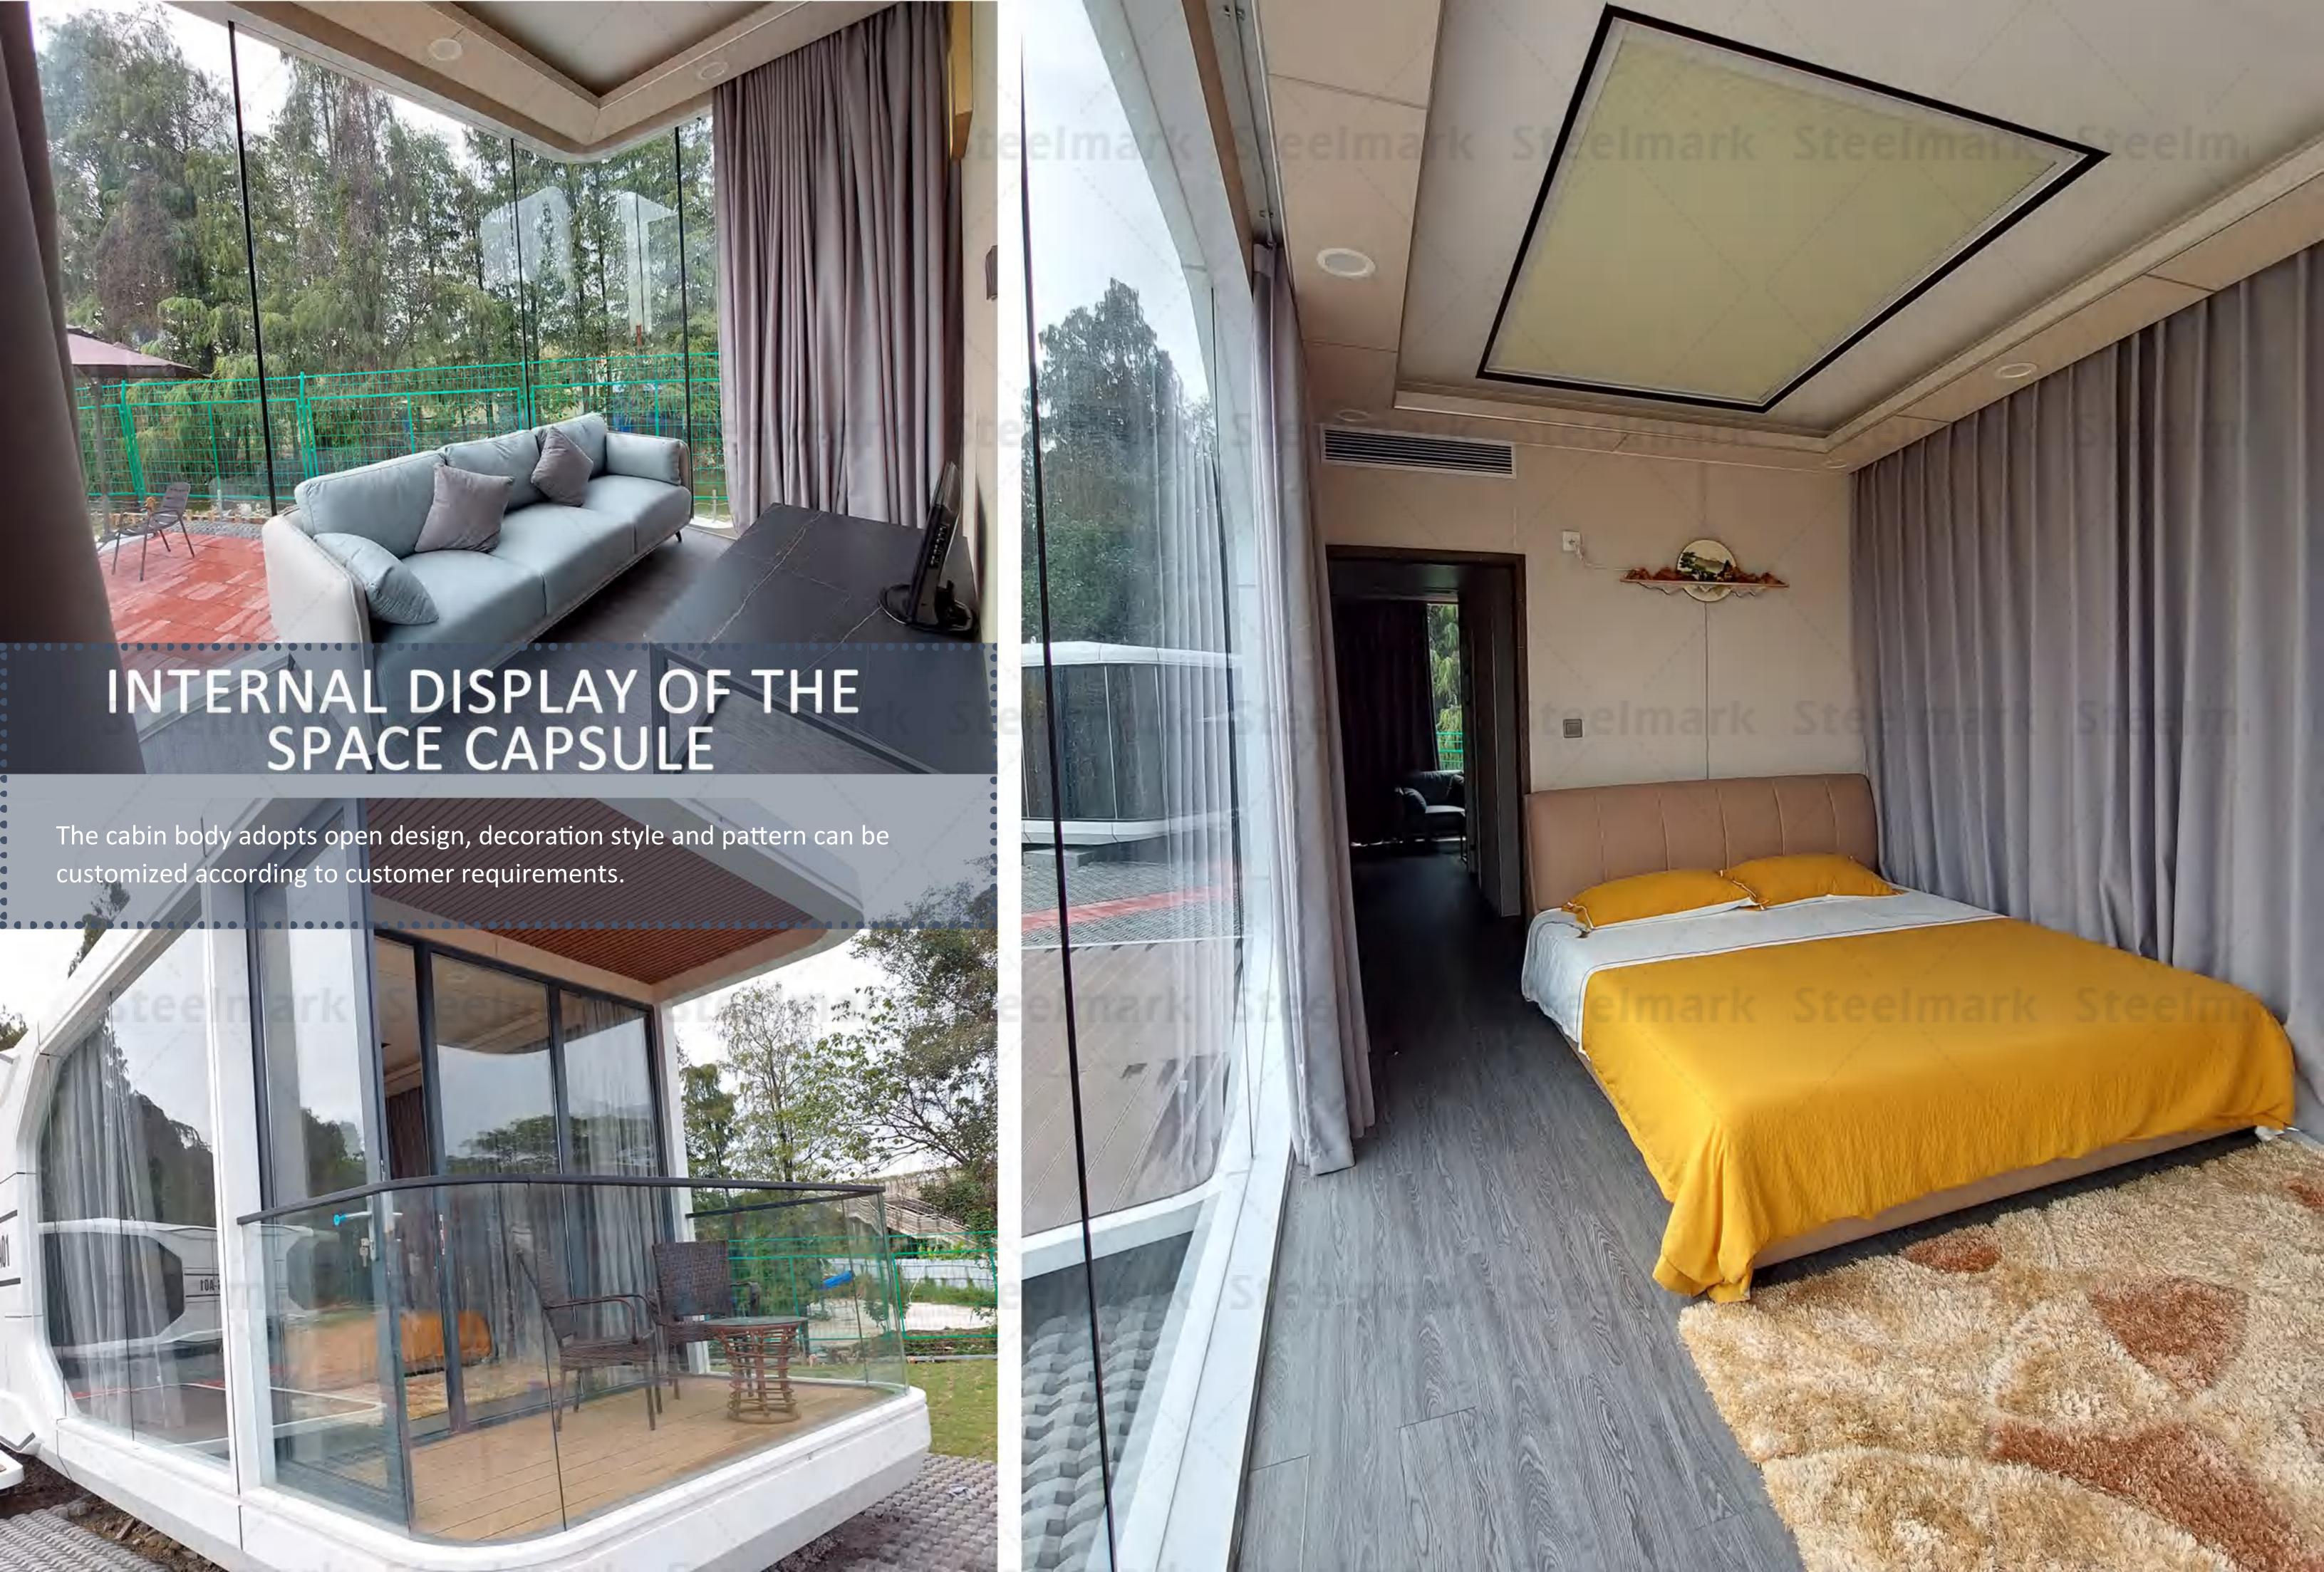

# PRODUCT INTRODUCTION

The smart space capsule mobile house is widely used in tourism resorts, RV camps, creative parks, shops and other fields, and lay out ecological tourism, mobile real estate, mobile retail, and build a "mobile business opportunity" for special towns. Flexible application in different town needs. The cabin adopts an open design. The decoration style and pattern can be customized according to customer requirements!

#### PRODUCT FEATURES

The space compartment uses a metal shell with a sense of technology and a single cabin with a 270 -degree tempered glass; the viewing view of the viewing balcony is unobstructed; the whole house adopts Xiaomi intelligent control system, high quality, low energy consumption, and full intelligence. The products have been put into production in batches, and the product testing waterproof, insulation, insulation, and materials have reached international standards.

#### PRODUCT FEATURES

It can move the space cabin hotel, the strong design of the net red homestay, the panoramic glass floor -to -ceiling windows and skylights, the outdoor is grass and woods, there are style of wild luxury camps, you can picnic with family and friends, enjoy the sunset, especially suitable for taking pictures. Clean, comfortable and comfortable, it is a well -deserved treasure space cabin home!