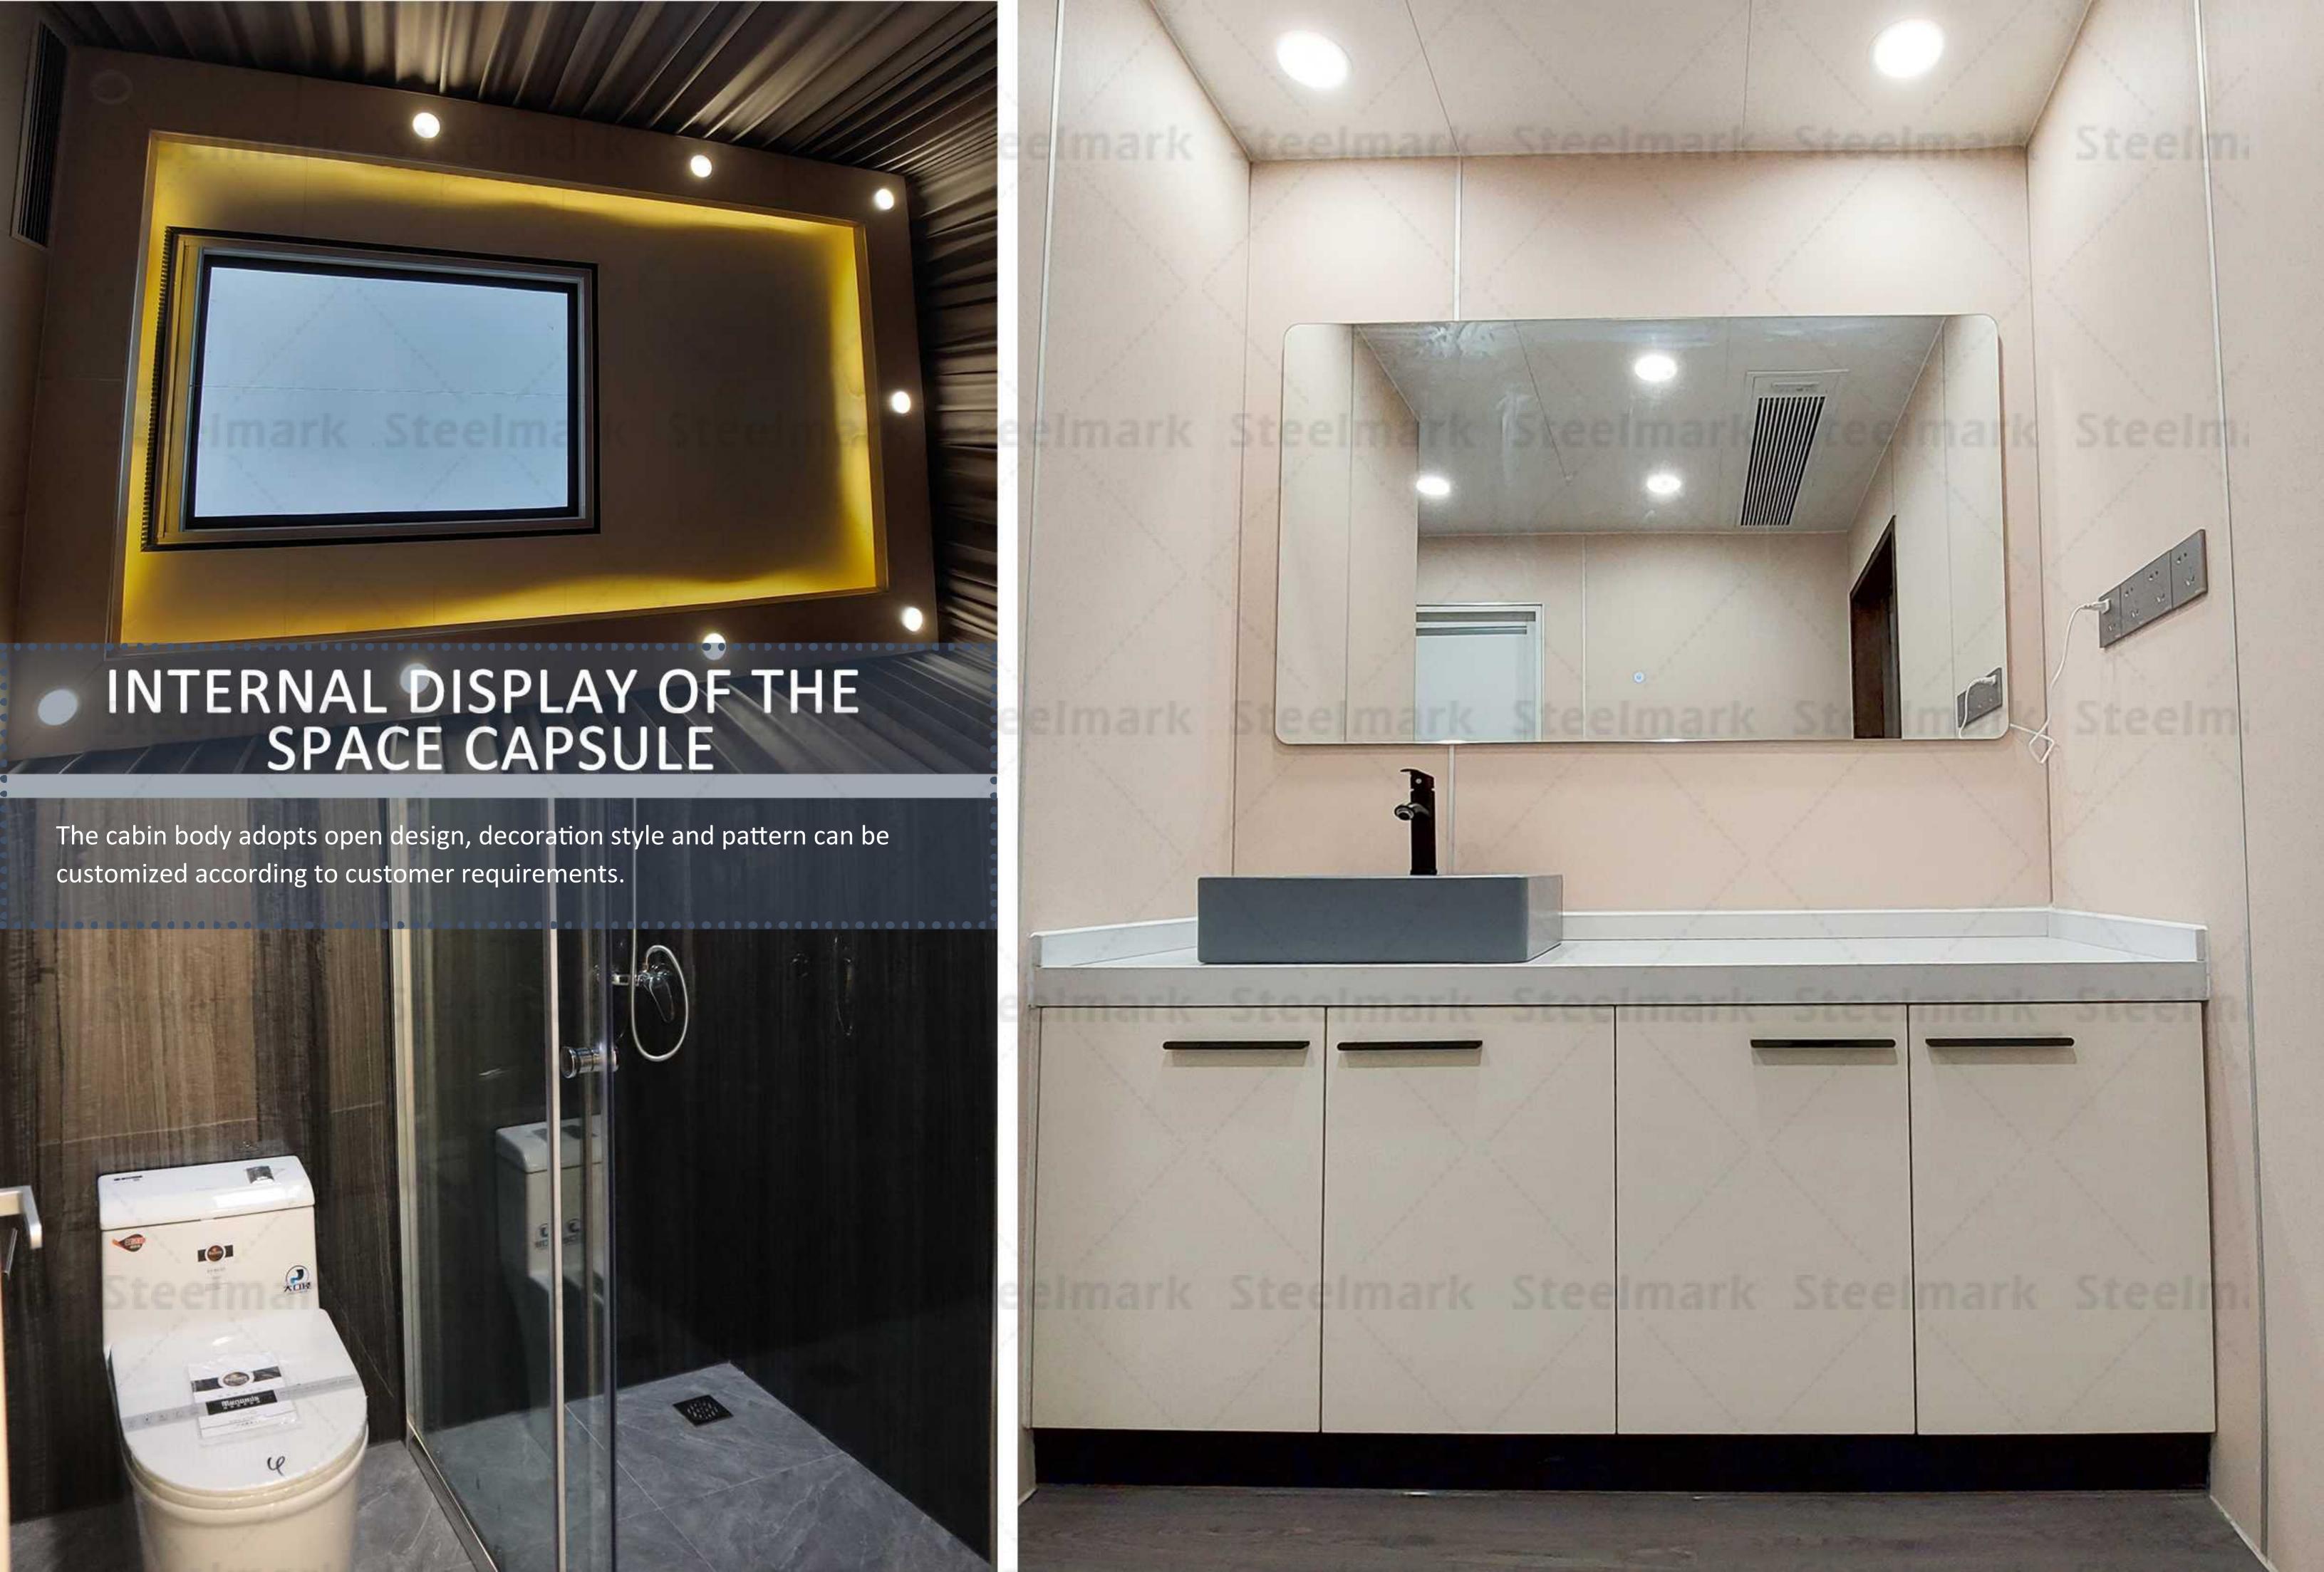

# PRODUCT INTRODUCTION

The smart space capsule mobile house is widely used in tourism resorts, RV camps, creative parks, shops and other fields, and lay out ecological tourism, mobile real estate, mobile retail, and build a "mobile business opportunity" for special towns. Flexible application in different town needs. The cabin adopts an open design. The decoration style and pattern can be customized according to customer requirements!

#### PRODUCT FEATURES

The space compartment uses a metal shell with a sense of technology and a single cabin with a 270 -degree tempered glass; the viewing view of the viewing balcony is unobstructed; the whole house adopts Xiaomi intelligent control system, high quality, low energy consumption, and full intelligence. The products have been put into production in batches, and the product testing waterproof, insulation, insulation, and materials have reached international standards.