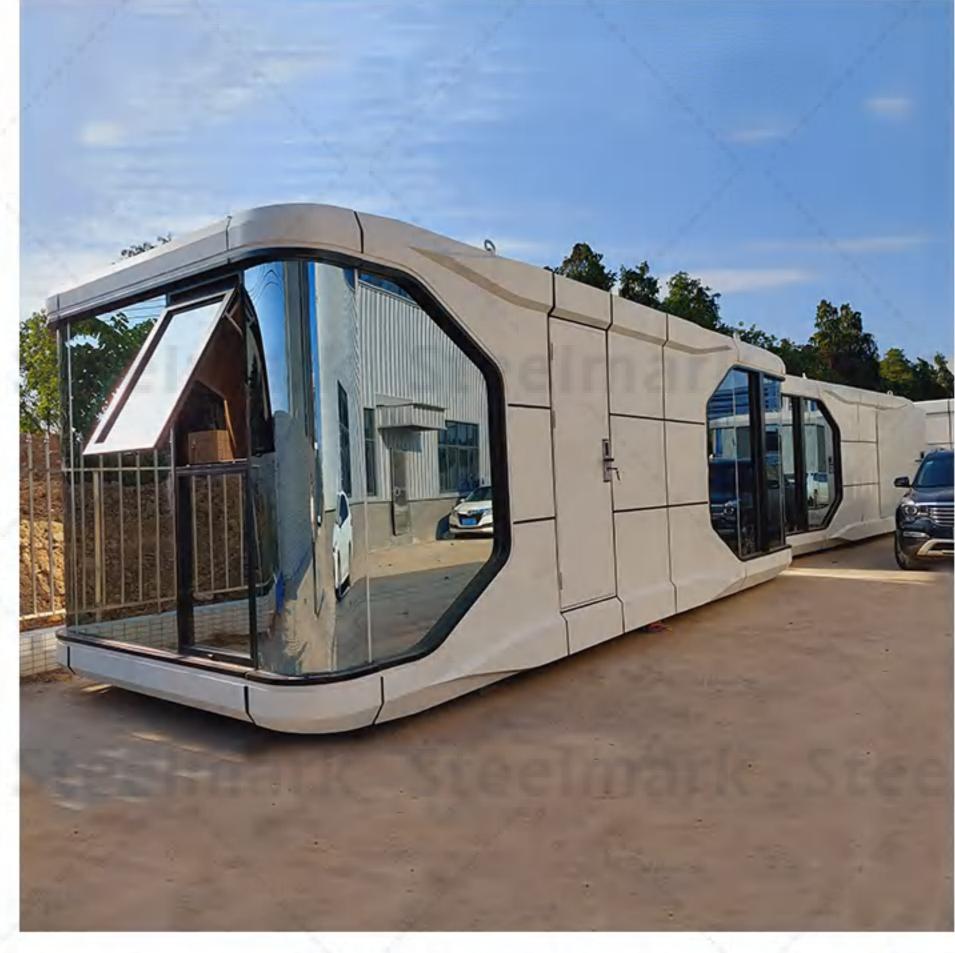

UM ELECTRICITY | 12KW       |
| į | LAND       | 35.5m²                            | INDOOR GROUND LOAD  | 500KG/m²   |

### Steelmark Steelmark Steelmark Steelmark Steelmark Steelmark Steelmark Steelmark Steelmark

#### PRODUCT FEATURES

The national color "space cabin" uses light steel structure assembly, aviation composite integrated material combination, and gives intelligent systems, beautiful shapes, insulation and insulation, especially the "space capsule" floor glass to three layers of hollow coating mirror glass to make "The "space cabin" building is integrated with the surrounding landscapes to form a beautiful landscape.









## PRODUCT EFFECT DISPLAY













### PROJECT PRODUCT PRODUCTION









### PROJECT PRODUCT PRODUCTION













### PROJECT PRODUCTION













## PACKING AND SHIPPING ark Steelmark Steelmark Steelmark Steelmark Steelmark Steelmark









### SCHEDULED DELIVERY PROCESS





### Determine the basic conditions and program customer order products

The space capsule and professional design team will design and plan the project site, and make adjustments to local conditions and precise positioning according to users' needs and budgets.



# The factory is scheduled to start the production project at the same time the foundation construction

According to customer requirements, arrange the production line of the factory for production, at the same time, inspect the project site, communicate and coordinate with customers, and carry out foundation construction.







# Make sure the foundation construction is completed, pay the