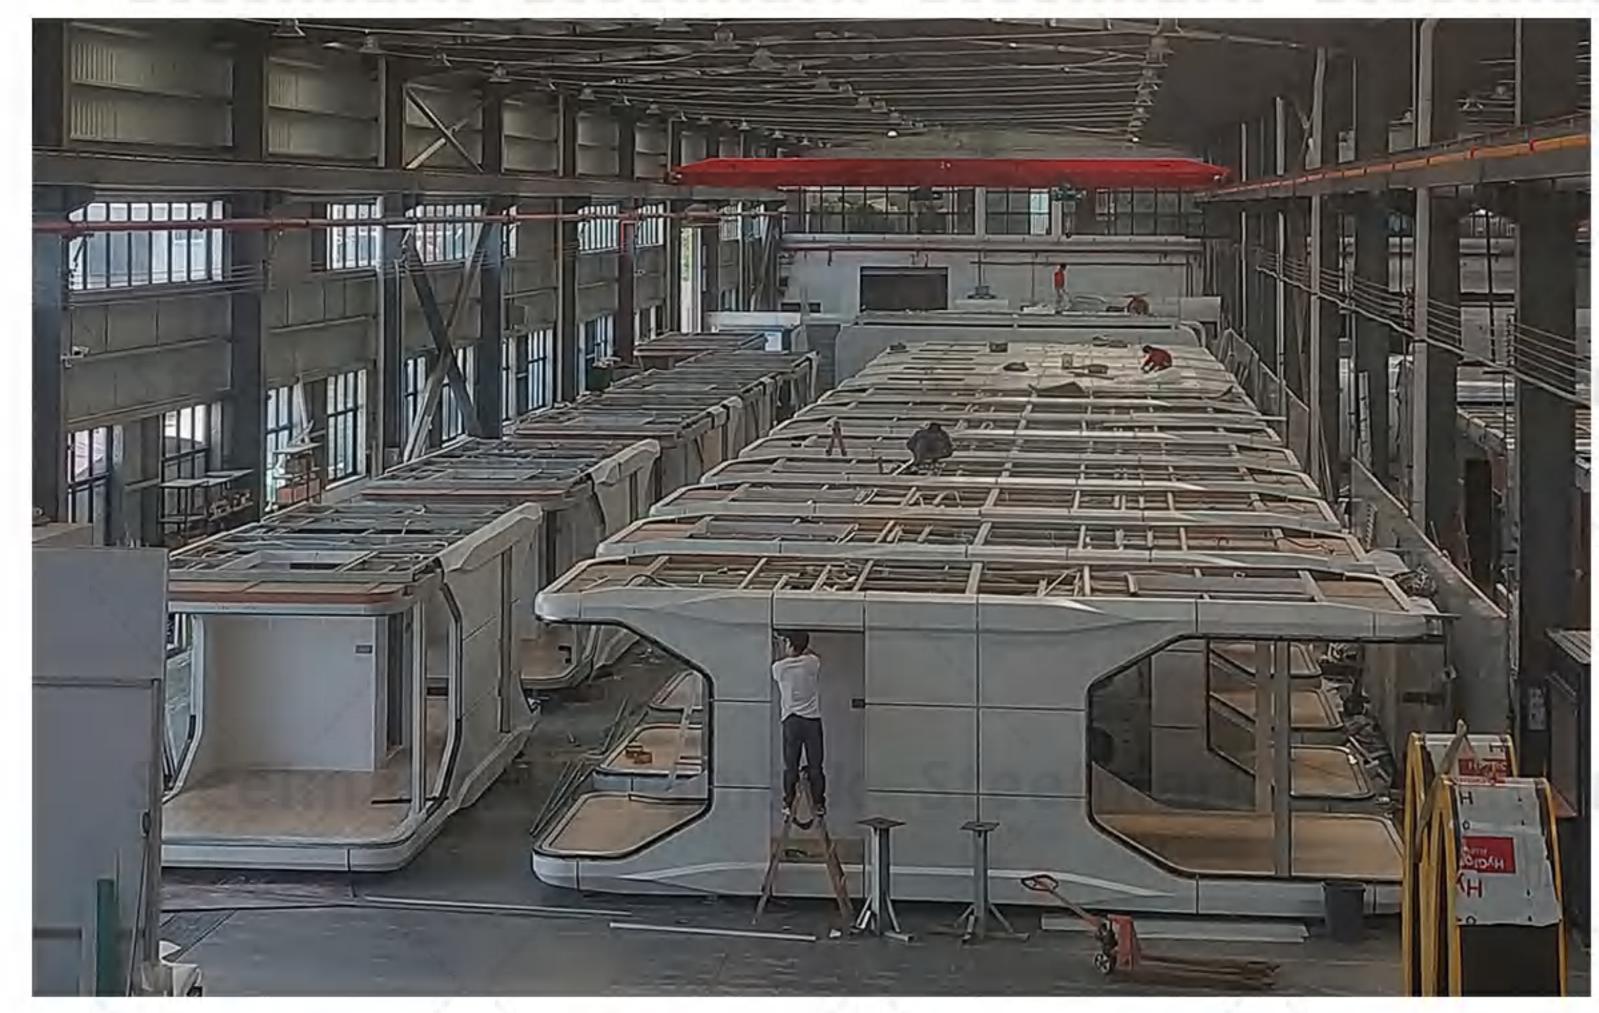

-----|------------|
| 1 | DIMENSIONS | L11500mm、W3080mm、H3300mm          | MAXIMUM ELECTRICITY | 12KW       |
| į | LAND       | 35.5m²                            | INDOOR GROUND LOAD  | 500KG/m²   |

### Steelmark Steelmark Steelmark Steelmark Steelmark Steelmark Steelmark Steelmark Steelmark

#### PRODUCT FEATURES

The national color "space cabin" uses light steel structure assembly, aviation composite integrated material combination, and gives intelligent systems, beautiful shapes, insulation and insulation, especially the "space capsule" floor glass to three layers of hollow coating mirror glass to make "The "space cabin" building is integrated with the surrounding landscapes to form a beautiful landscape.









## PRODUCT EFFECT DISPLAY













### PROJECT PRODUCT PRODUCTION









### PROJECT PRODUCT PRODUCTION













### PROJECT PRODUCTION













## PACKING AND SHIPPING ark Steelmark Steelmark Steelmark Steelmark Steelmark Steelmark









### SCHEDULED DELIVERY PROCESS





### Determine the basic conditions and program customer order products

The space capsule and professional design team will design and plan the project site, and make adjustments to local conditions and precise positioning according to users' needs and budgets.



# The factory is scheduled to start the production project at the same time the foundation construction

According to customer requirements, arrange the production line of the factory for production, at the same time, inspect the project site, communicate and coordinate with customers, and carry out foundation co