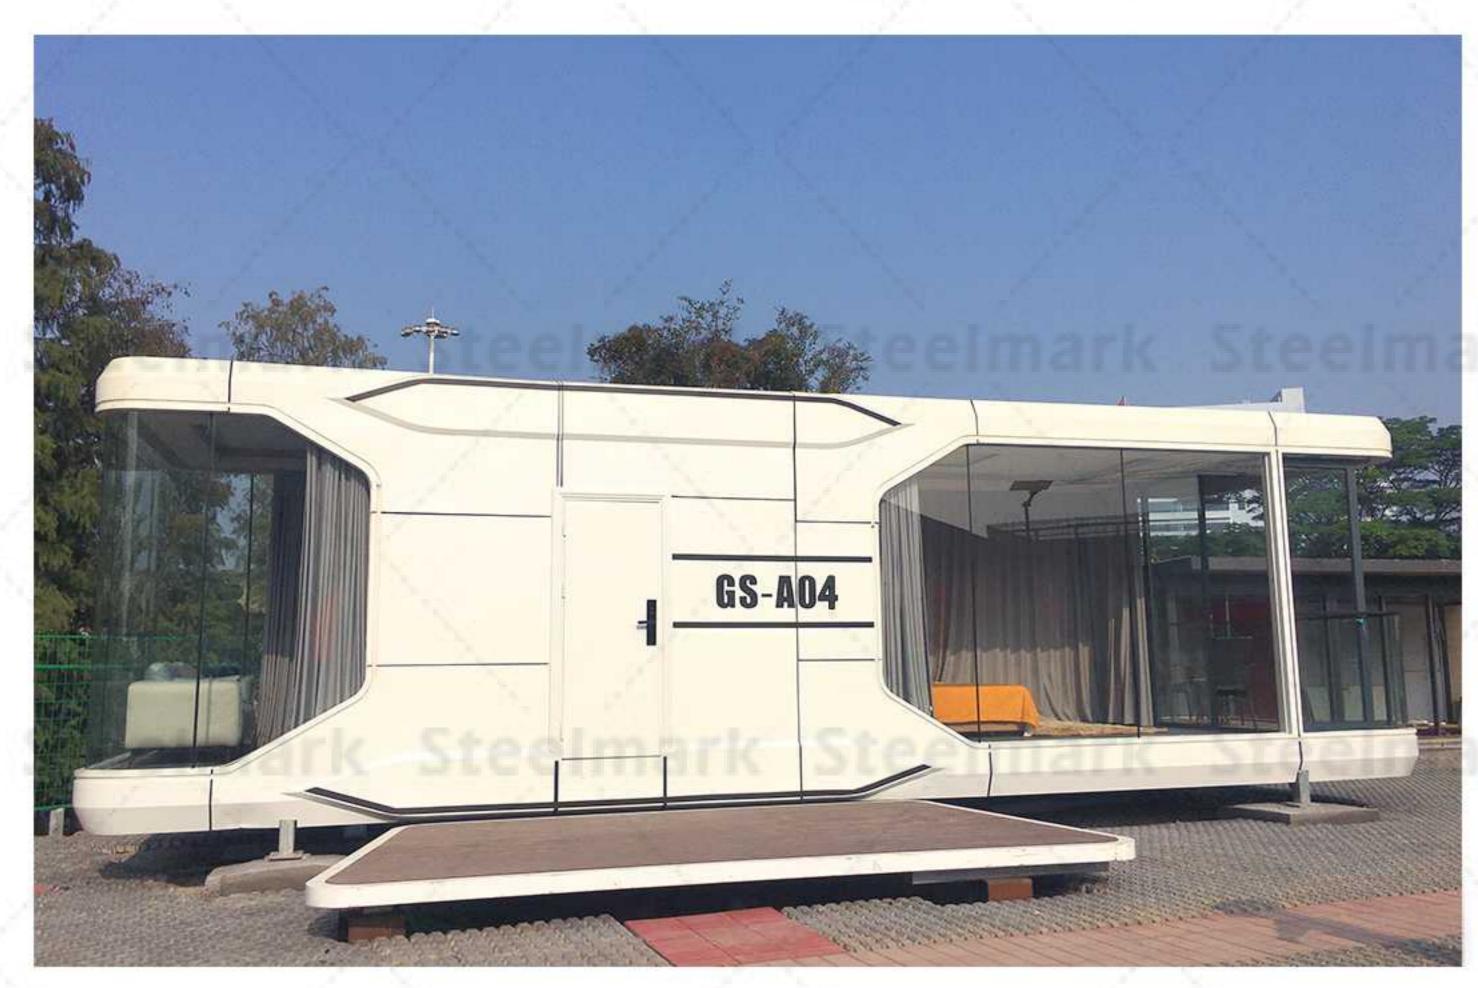

# PRODUCT SERIES GS-A04

Note: The product continues to be upgraded and iterates.

| S | MODEL      | GS-A04 (11.5 METERS WITH BALCONY) | MAXIMUM NUMBER      | 4-6 PEOPLE |
|---|------------|-----------------------------------|---------------------|------------|
| 1 | DIMENSIONS | L11500mm、W3080mm、H3300mm          | MAXIMUM ELECTRICITY | 12KW       |
| į | LAND       | 35.5m²                            | INDOOR GROUND LOAD  | 500KG/m²   |

### Steelmark Steelmark Steelmark Steelmark Steelmark Steelmark Steelmark Steelmark Steelmark

#### PRODUCT FEATURES

The national color "space cabin" uses light steel structure assembly, aviation composite integrated material combination, and gives intelligent systems, beautiful shapes, insulation and insulation, especially the "space capsule" floor glass to three layers of hollow coating mirror glass to make "The "space cabin" building is integrated with the surrounding landscapes to form a beautiful landscape.