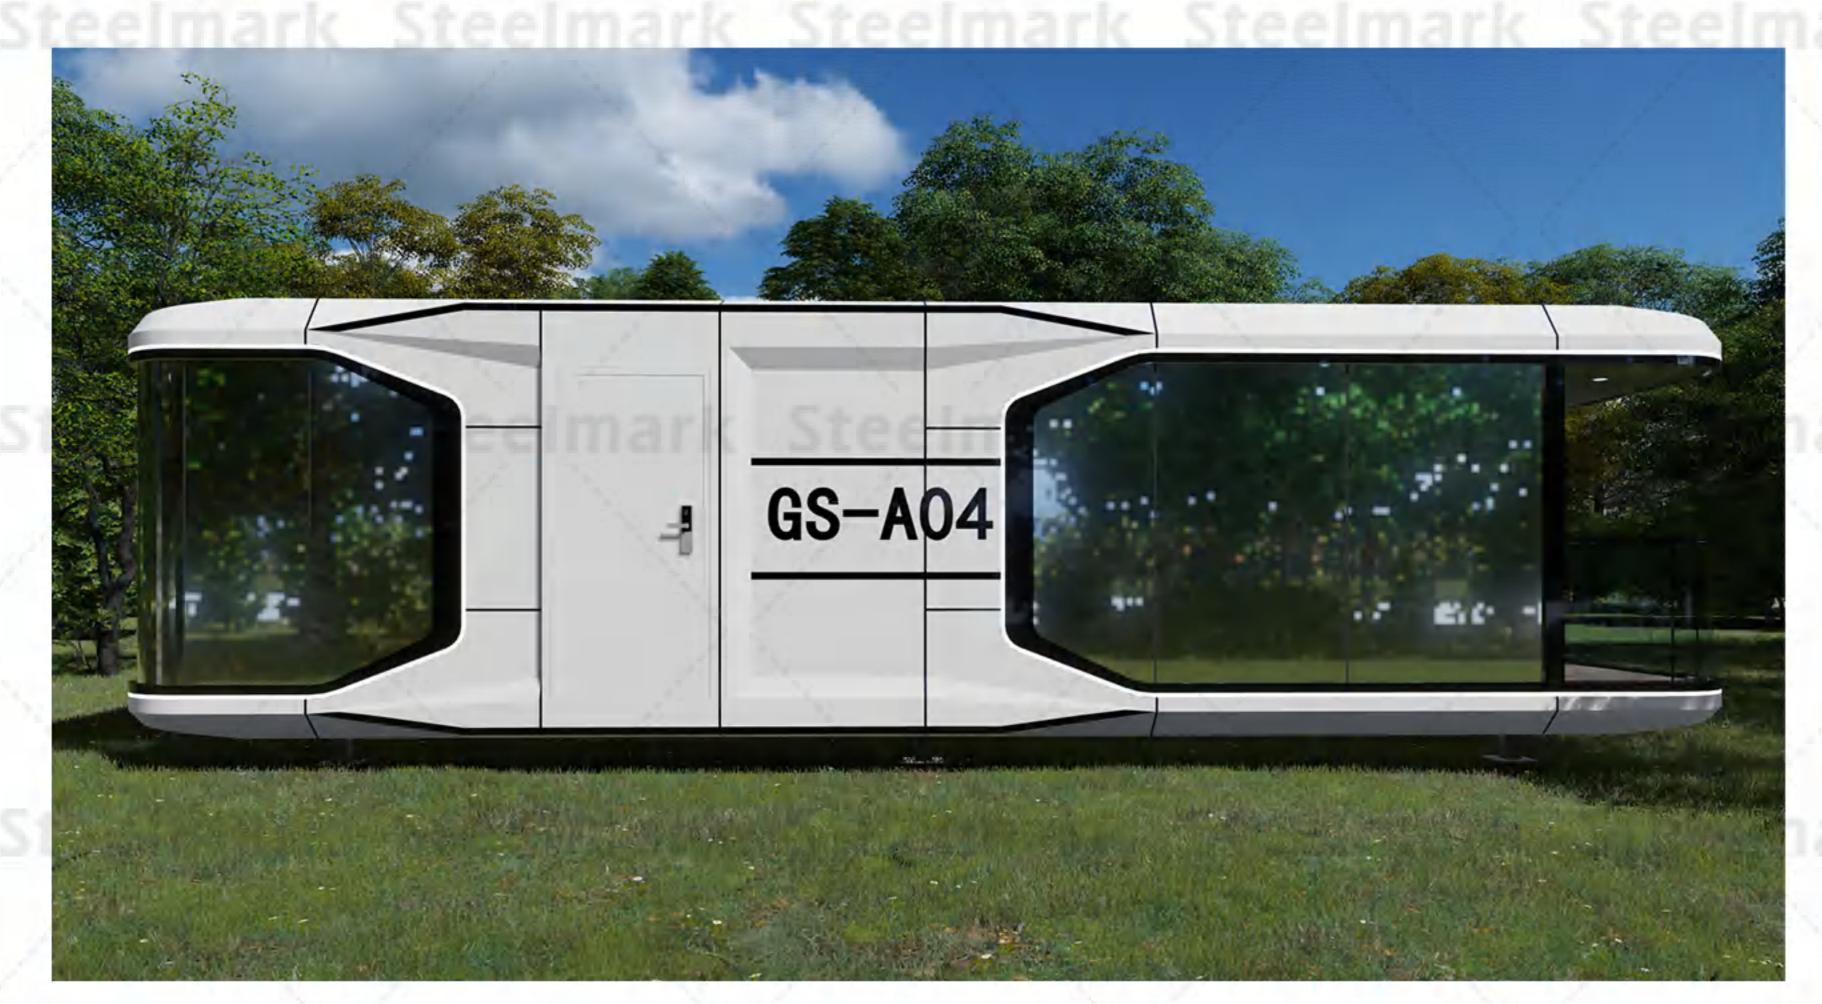

# PRODUCT SERIES GS-A04

Note: The product continues to be upgraded and iterates.

| S | MODEL      | GS-A04 (11.5 METERS WITH BALCONY) | MAXIMUM NUMBER      | 4-6 PEOPLE |
|---|------------|-----------------------------------|---------------------|------------|
| 1 | DIMENSIONS | L11500mm、W3080mm、H3300mm          | MAXIMUM ELECTRICITY | 12KW       |
| į | LAND       | 35.5m²                            | INDOOR GROUND LOAD  | 500KG/m²   |

#### PRODUCT FEATURES

The national color "space cabin" uses light steel structure assembly, aviation composite integrated material combination, and gives intelligent systems, beautiful shapes, insulation and insulation, especially the "space capsule" floor glass to three layers of hollow coating mirror glass to make "The "space cabin" building is integrated with the surrounding landscapes to form a beautiful landscape.