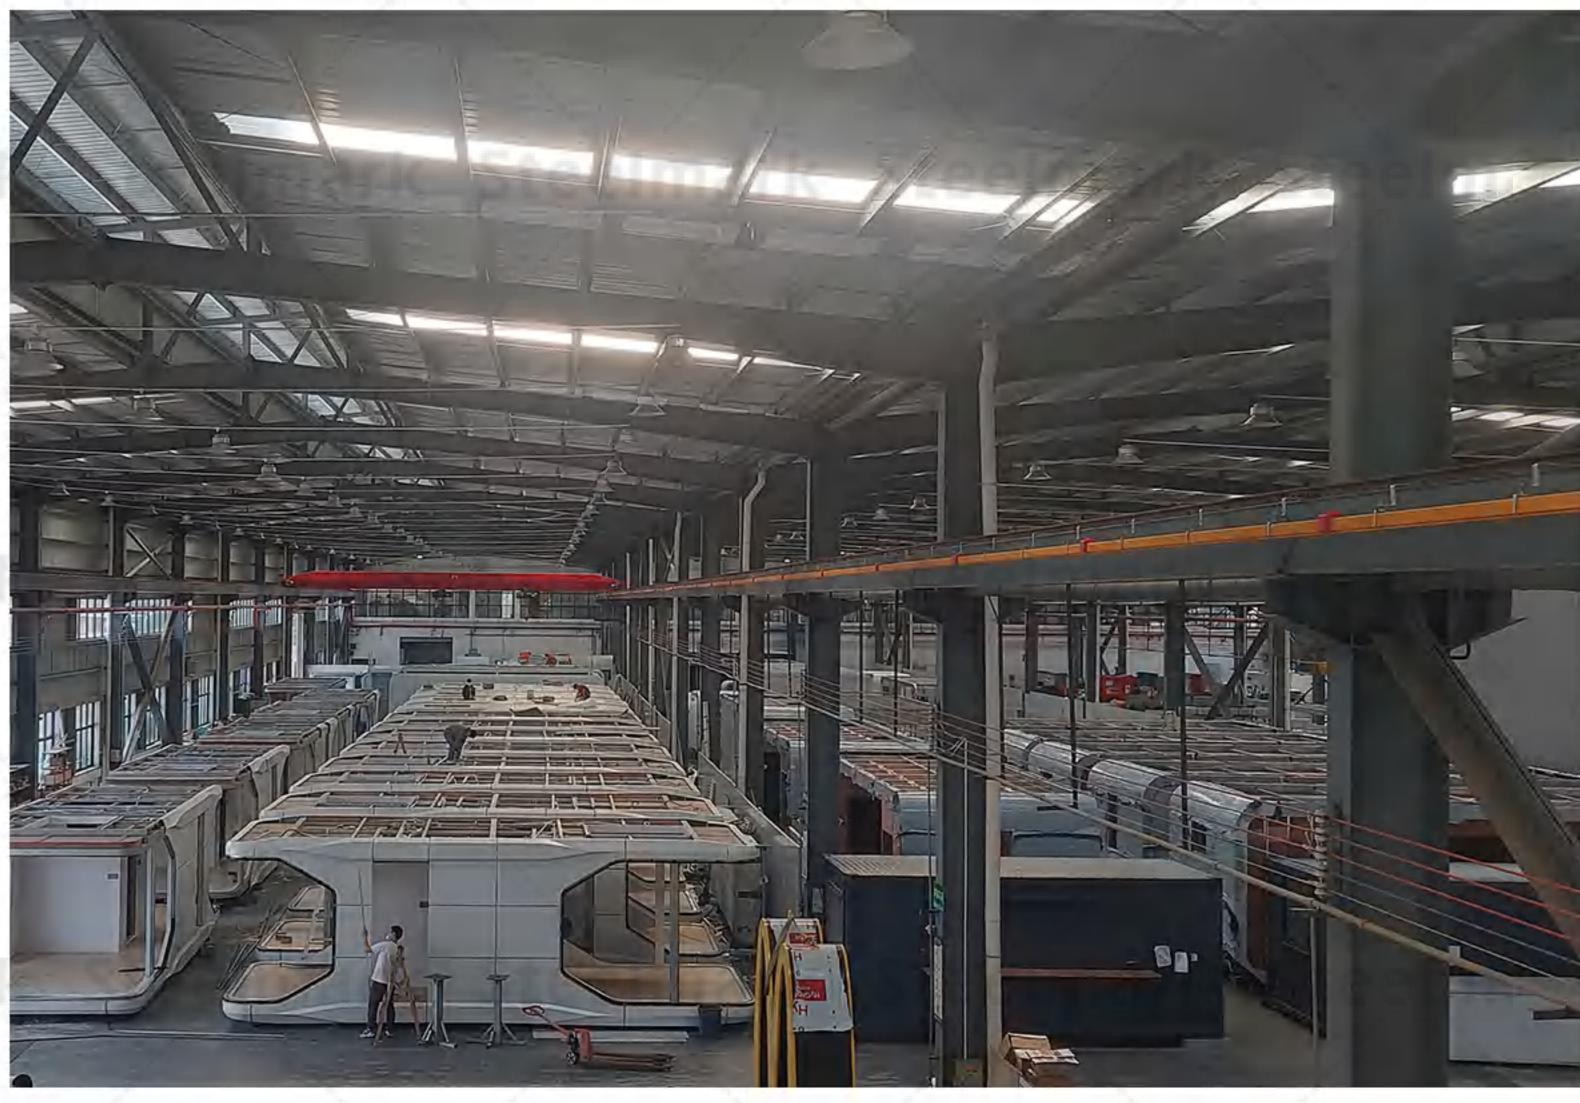

---|------------|
| 1 | DIMENSIONS | L11500mm、W3080mm、H3300mm          | MAXIMUM ELECTRICITY | 12KW       |
| į | LAND       | 35.5m²                            | INDOOR GROUND LOAD  | 500KG/m²   |

### Steelmark Steelmark Steelmark Steelmark Steelmark Steelmark Steelmark Steelmark Steelmark

#### PRODUCT FEATURES

The national color "space cabin" uses light steel structure assembly, aviation composite integrated material combination, and gives intelligent systems, beautiful shapes, insulation and insulation, especially the "space capsule" floor glass to three layers of hollow coating mirror glass to make "The "space cabin" building is integrated with the surrounding landscapes to form a beautiful landscape.









## PRODUCT EFFECT DISPLAY













### PROJECT PRODUCT PRODUCTION









### PROJECT PRODUCT PRODUCTION













### PROJECT PRODUCTION













## PACKING AND SHIPPING ark Steelmark Steelmark Steelmark Steelmark Steelmark Steelmark









### SCHEDULED DELIVERY PROCESS





### Determine the basic conditions and program customer order products

The space capsule and professional design team will design and plan the project site, and make adjustments to local conditions and precise positioning according to users' needs and budgets.



# The factory is scheduled to start the production project at the same time the foundation construction

According to customer requirements, arrange the production line of the factory for production, at the same time, inspect the project site, communicate and coordinate with customers, and carry out foundation cons