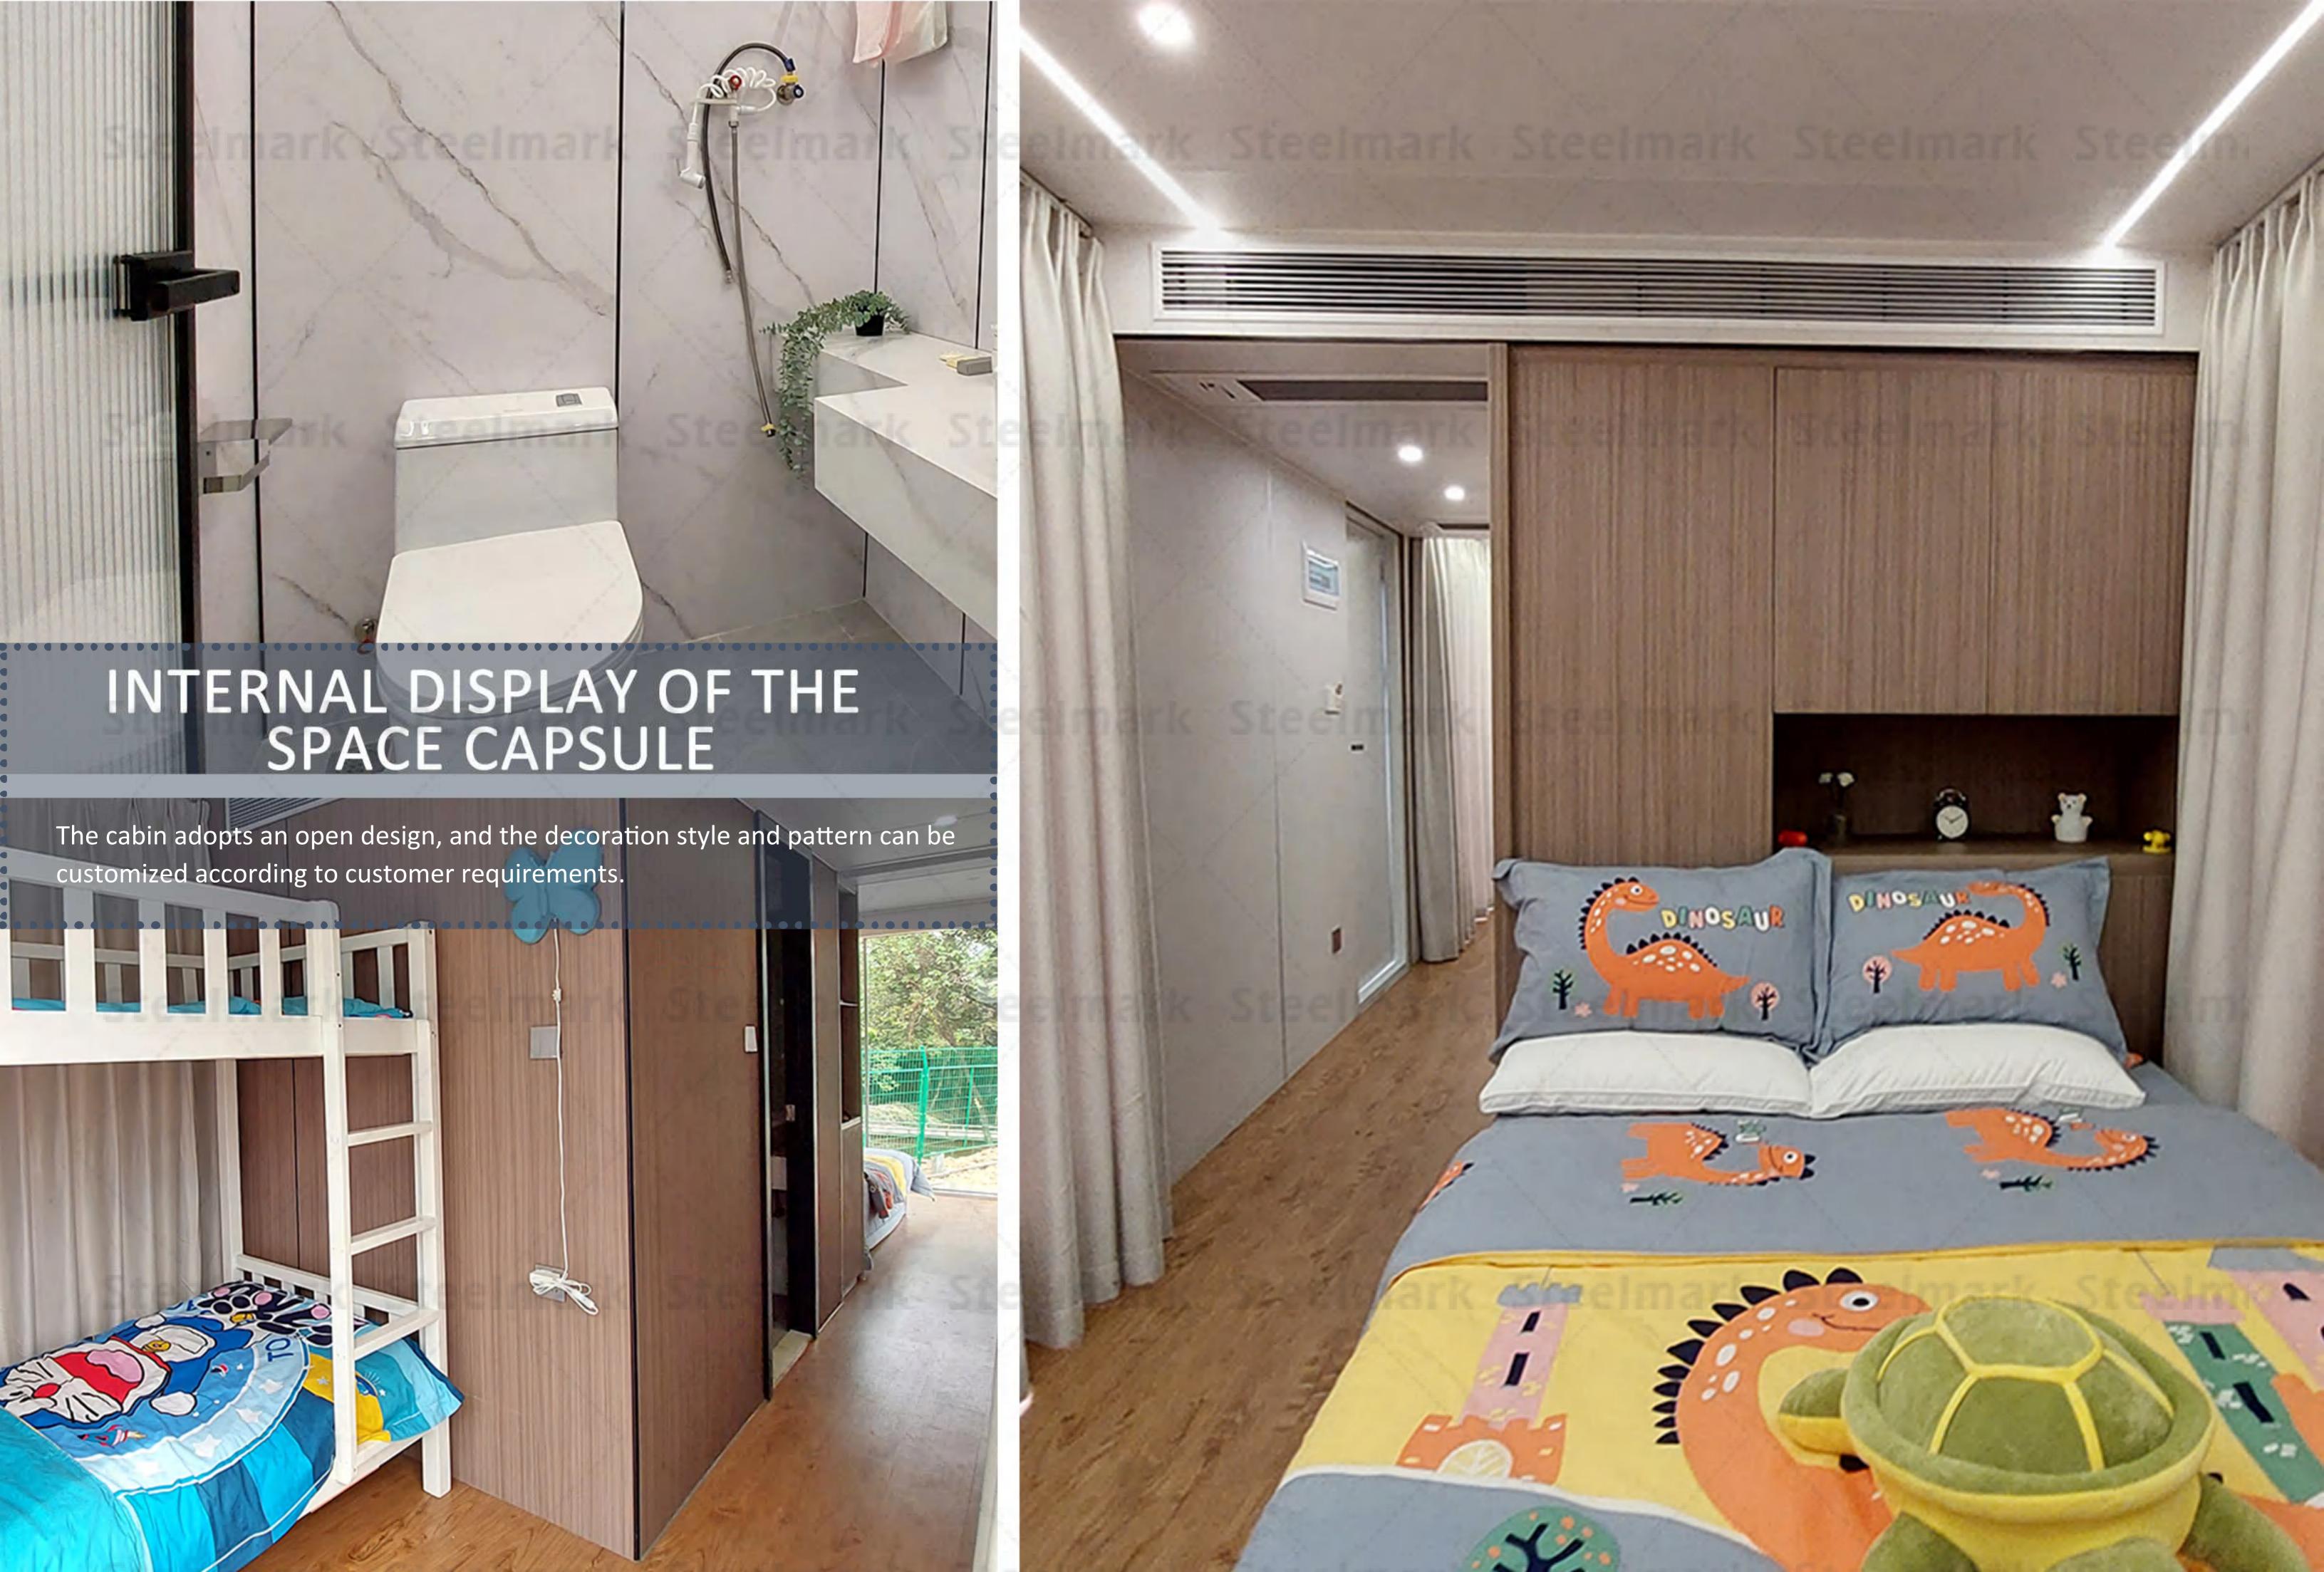

# PRODUCT INTRODUCTION

The smart space capsule mobile house is widely used in tourism resorts, RV camps, creative parks, shops and other fields, and lay out ecological tourism, mobile real estate, mobile retail, and build a "mobile business opportunity" for special towns. Flexible application in different town needs. The cabin adopts an open design. The decoration style and pattern can be customized according to customer requirements!

#### 2. Quality design, sucking and drainage

Prefabricated hostels, moving at any time, convenient and fast, personalized design in line with young people's curiosity about novelty, bringing a unique living experience. Through the regional culture of attractions, the national color integrated cabin uses healthy and high -quality environmental protection materials to build a convenient and fast green ecological house that can breathe, which is a building that makes people happy and enhances happiness, and meets people's demands in the landscape.