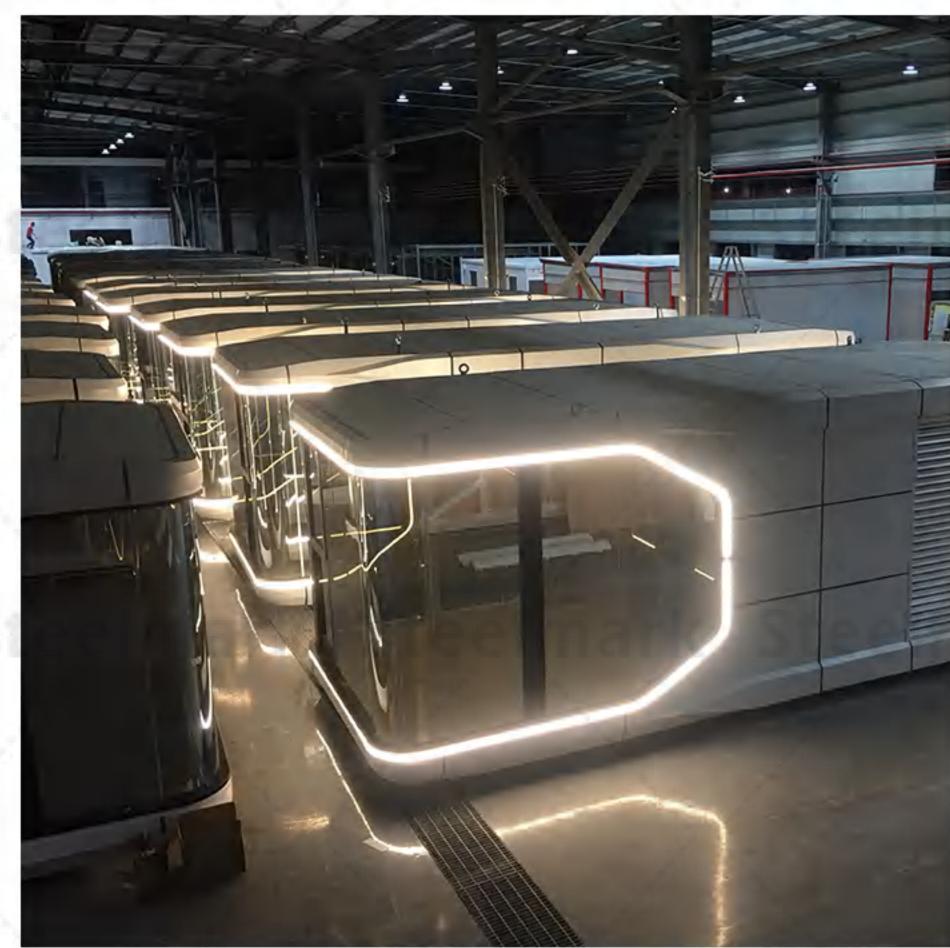

m、W3080mm、H3300mm          | MAXIMUM ELECTRICITY | 12KW       |
| į | LAND       | 35.5m²                            | INDOOR GROUND LOAD  | 500KG/m²   |

### Steelmark Steelmark Steelmark Steelmark Steelmark Steelmark Steelmark Steelmark Steelmark

#### PRODUCT FEATURES

The national color "space cabin" uses light steel structure assembly, aviation composite integrated material combination, and gives intelligent systems, beautiful shapes, insulation and insulation, especially the "space capsule" floor glass to three layers of hollow coating mirror glass to make "The "space cabin" building is integrated with the surrounding landscapes to form a beautiful landscape.









## PRODUCT EFFECT DISPLAY













### PROJECT PRODUCT PRODUCTION









### PROJECT PRODUCT PRODUCTION













### PROJECT PRODUCTION













## PACKING AND SHIPPING ark Steelmark Steelmark Steelmark Steelmark Steelmark Steelmark









### SCHEDULED DELIVERY PROCESS





### Determine the basic conditions and program customer order products

The space capsule and professional design team will design and plan the project site, and make adjustments to local conditions and precise positioning according to users' needs and budgets.



# The factory is scheduled to start the production project at the same time the foundation construction

According to customer requirements, arrange the production line of the factory for production, at the same time, inspect the project site, communicate and coordinate with customers, and carry out foundation construction.







# Make sure the foundation