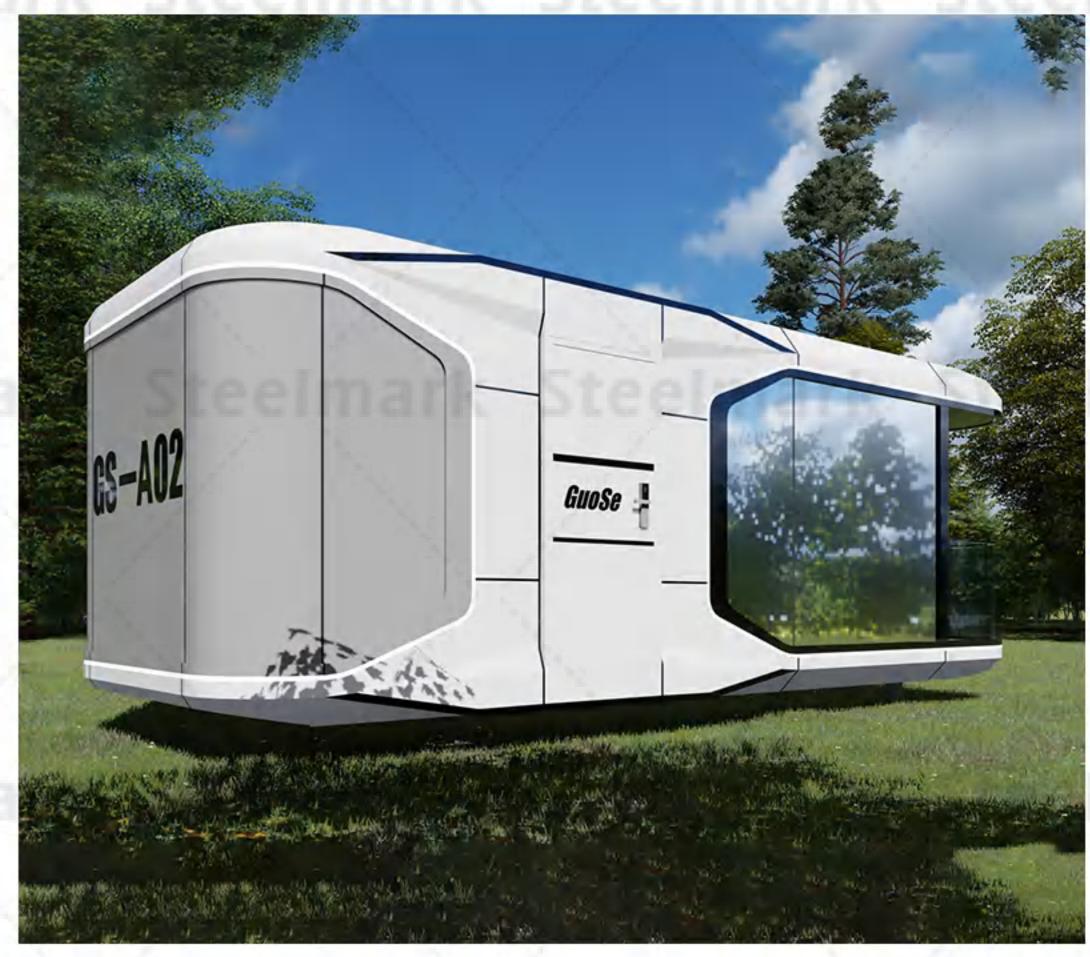

#### PRODUCT FEATURES

The national color "space cabin" uses light steel structure assembly, aviation composite integrated material combination, and gives intelligent systems, beautiful shapes, insulation and insulation, especially the "space capsule" floor glass to three layers of hollow coating mirror glass to make "The "space cabin" building is integrated with the surrounding landscapes to form a beautiful landscape.