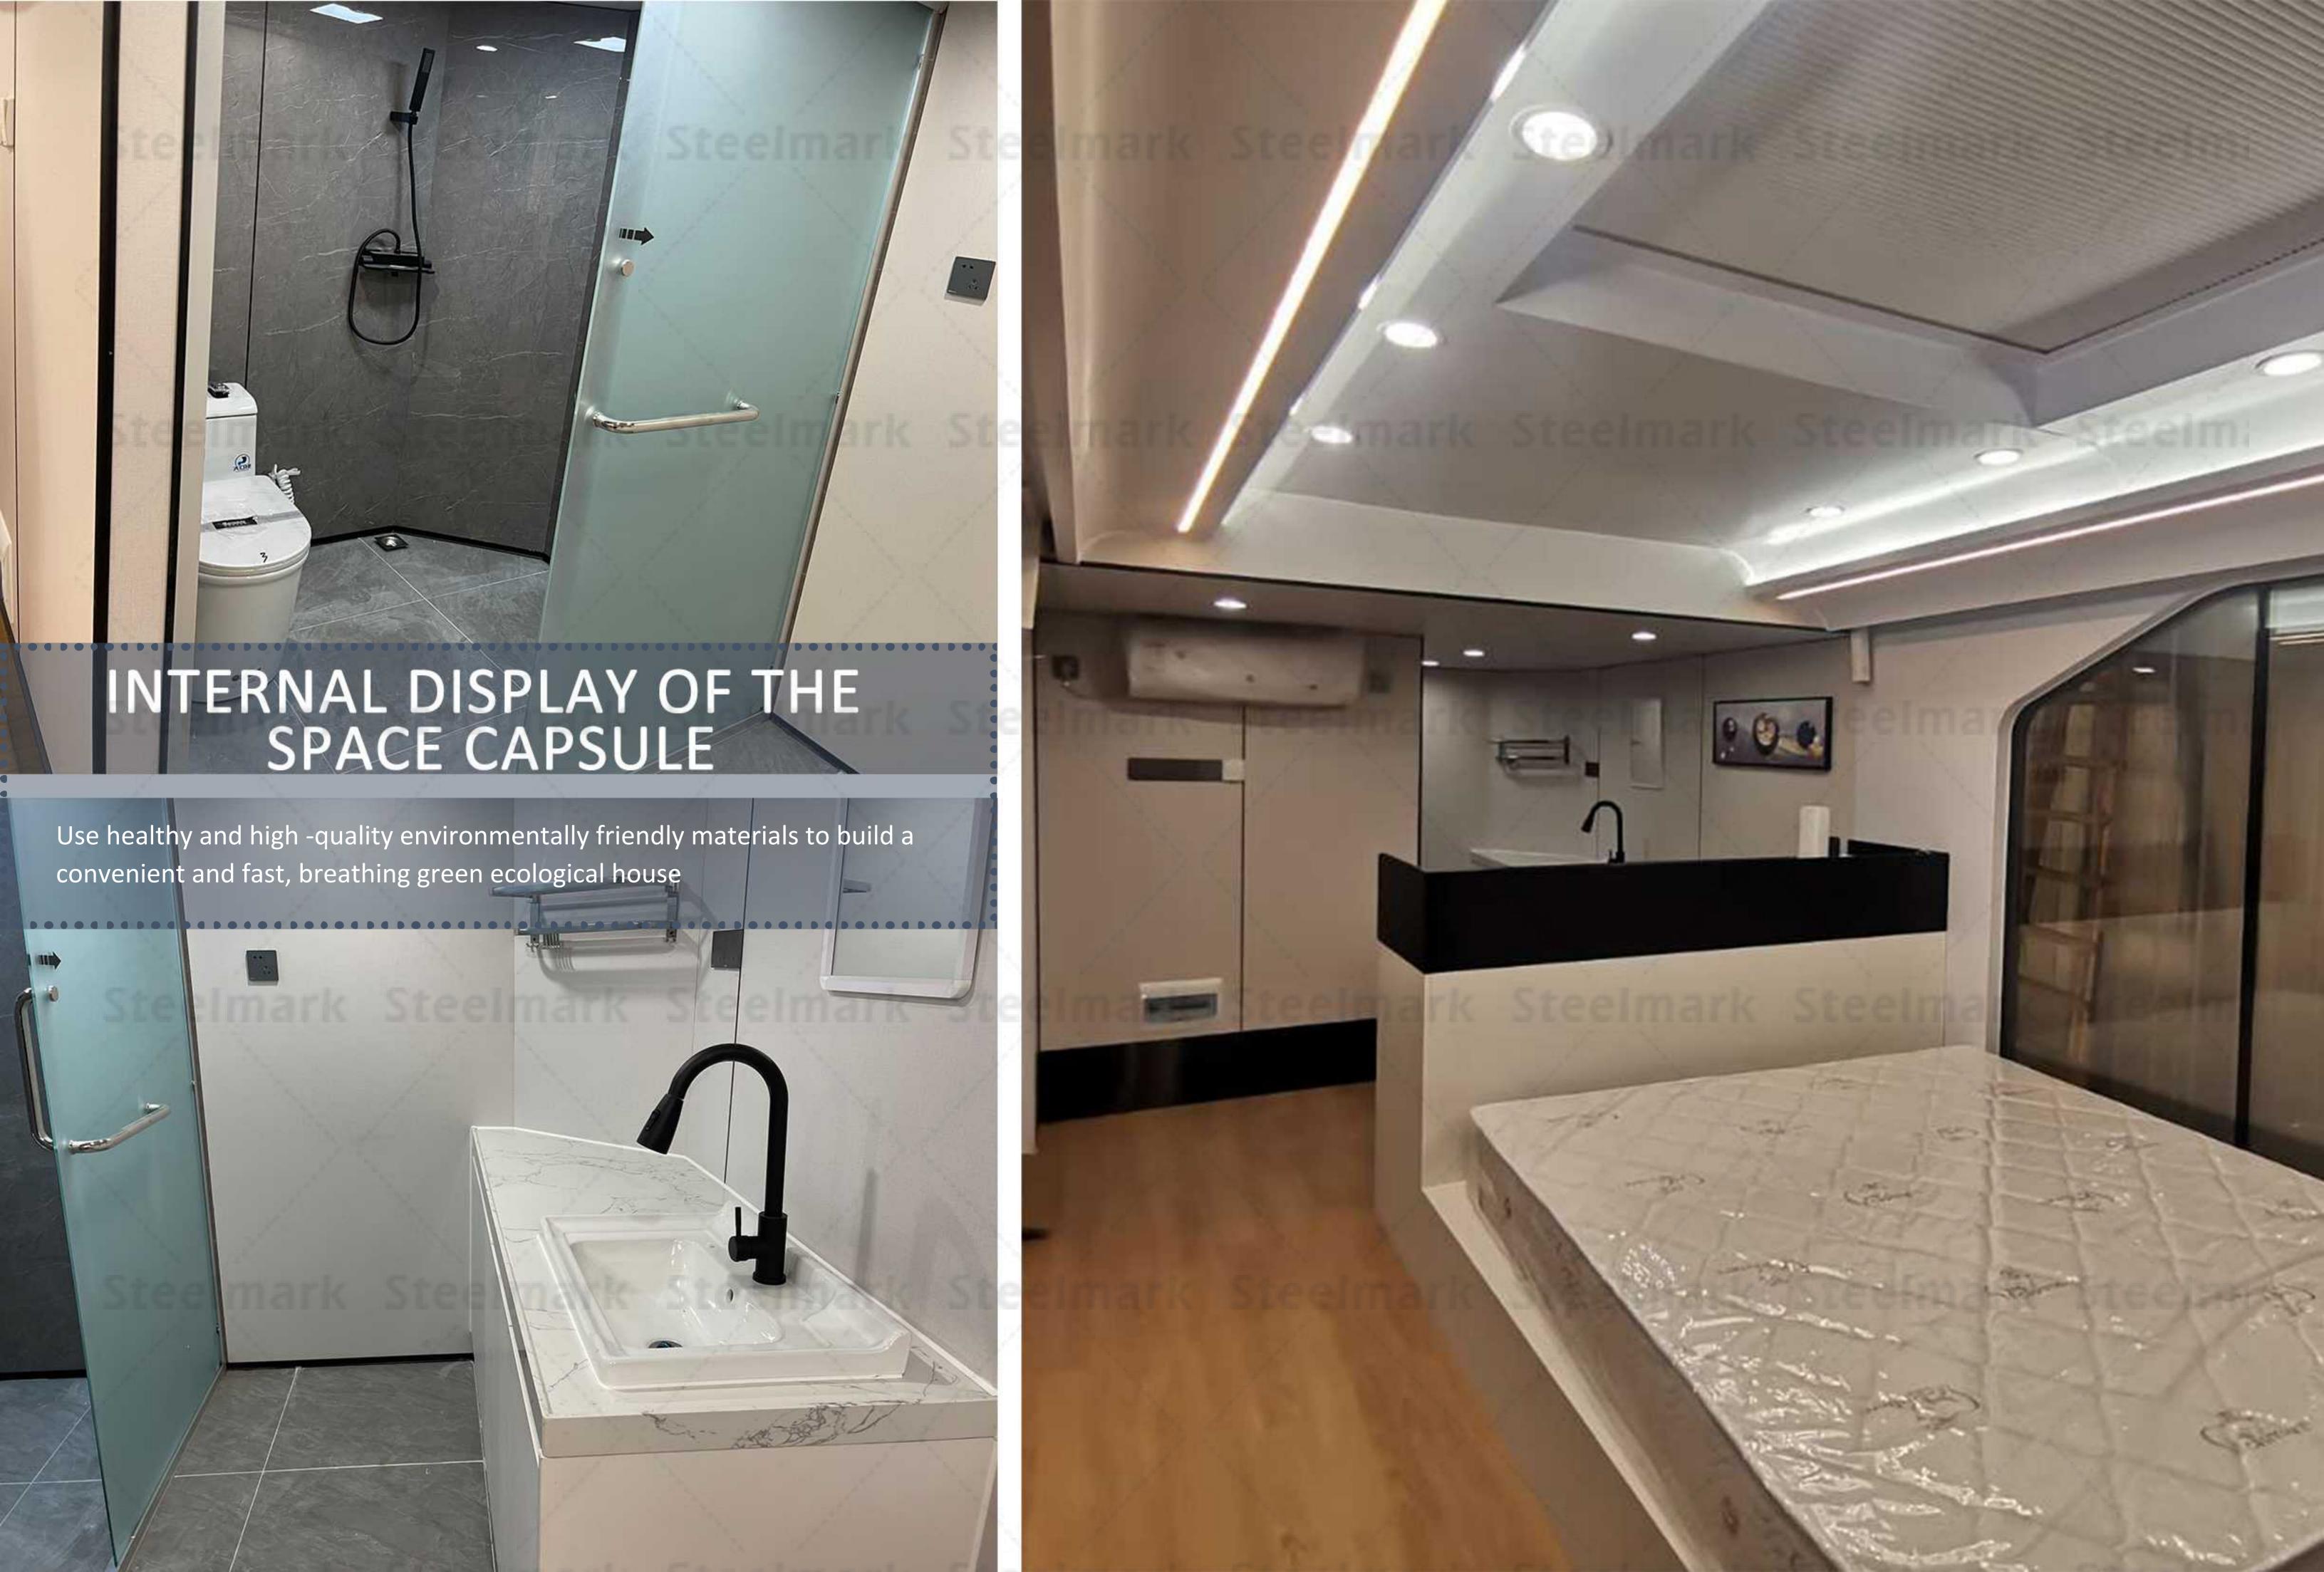

#### 2. Quality design, sucking and drainage

Prefabricated hostels, moving at any time, convenient and fast, personalized design in line with young people's curiosity about novelty, bringing a unique living experience. Through the regional culture of attractions, the national color integrated cabin uses healthy and high -quality environmental protection materials to build a convenient and fast green ecological house that can breathe, which is a building that makes people happy and enhances happiness, and meets people's demands in the landscape.

#### PRODUCT FEATURES

The space compartment uses a metal shell with a sense of technology and a single cabin with a 270 -degree tempered glass; the viewing view of the viewing balcony is unobstructed; the whole house adopts Xiaomi intelligent control system, high quality, low energy consumption, and full intelligence. The products have been put into production in batches, and the product testing waterproof, insulation, insulation, and materials have reached international standards.