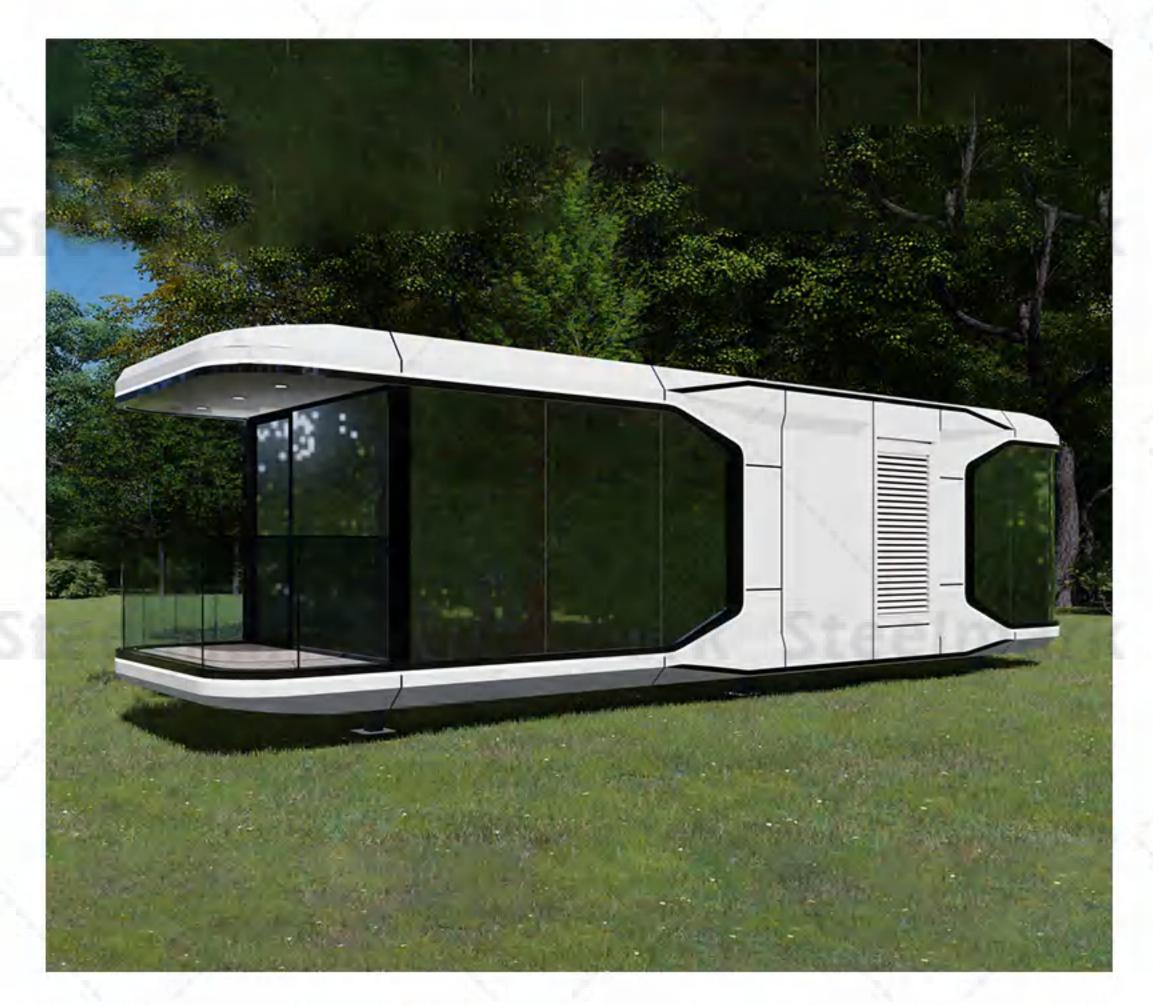

# PRODUCT SERIES GS-A04

Note: The product continues to be upgraded and iterates.

| S | MODEL      | GS-A04 (11.5 METERS WITH BALCONY) | MAXIMUM NUMBER      | 4-6 PEOPLE |
|---|------------|-----------------------------------|---------------------|------------|
| 1 | DIMENSIONS | L11500mm、W3080mm、H3300mm          | MAXIMUM ELECTRICITY | 12KW       |
| į | LAND       | 35.5m²                            | INDOOR GROUND LOAD  | 500KG/m²   |

#### PRODUCT FEATURES

The national color "space cabin" uses light steel structure assembly, aviation composite integrated material combination, and gives intelligent systems, beautiful shapes, insulation and insulation, especially the "space capsule" floor glass to three layers of hollow coating mirror glass to make "The "space cabin" building is integrated with the surrounding landscapes to form a beautiful landscape.