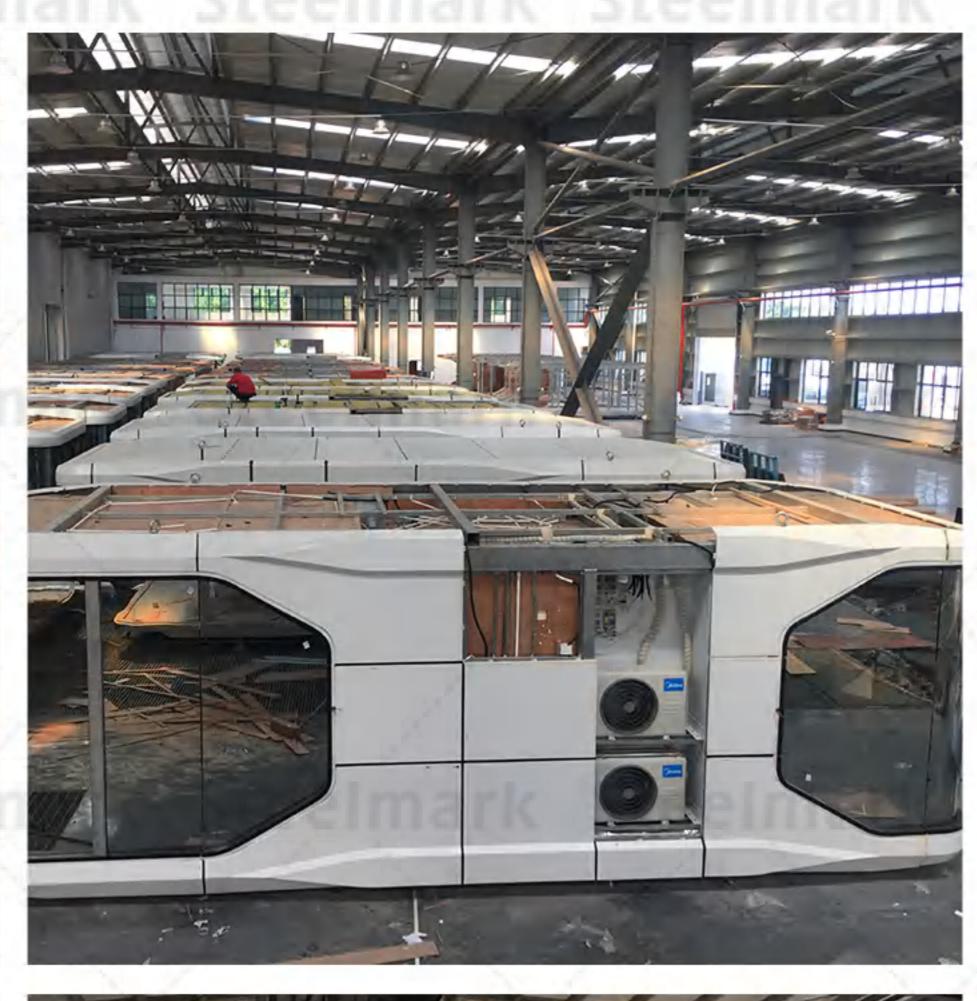

500mm、W3080mm、H3300mm          | MAXIMUM ELECTRICITY | 12KW       |
| į | LAND       | 35.5m²                            | INDOOR GROUND LOAD  | 500KG/m²   |

### Steelmark Steelmark Steelmark Steelmark Steelmark Steelmark Steelmark Steelmark Steelmark

#### PRODUCT FEATURES

The national color "space cabin" uses light steel structure assembly, aviation composite integrated material combination, and gives intelligent systems, beautiful shapes, insulation and insulation, especially the "space capsule" floor glass to three layers of hollow coating mirror glass to make "The "space cabin" building is integrated with the surrounding landscapes to form a beautiful landscape.









## PRODUCT EFFECT DISPLAY













### PROJECT PRODUCT PRODUCTION









### PROJECT PRODUCT PRODUCTION













### PROJECT PRODUCTION













## PACKING AND SHIPPING ark Steelmark Steelmark Steelmark Steelmark Steelmark Steelmark









### SCHEDULED DELIVERY PROCESS





### Determine the basic conditions and program customer order products

The space capsule and professional design team will design and plan the project site, and make adjustments to local conditions and precise positioning according to users' needs and budgets.



# The factory is scheduled to start the production project at the same time the foundation construction

According to customer requirements, arrange the production line of the factory for production, at the same time, inspect the project site, communicate and coordinate with customers, and carry out foundation construction.







# Make sure the foundat