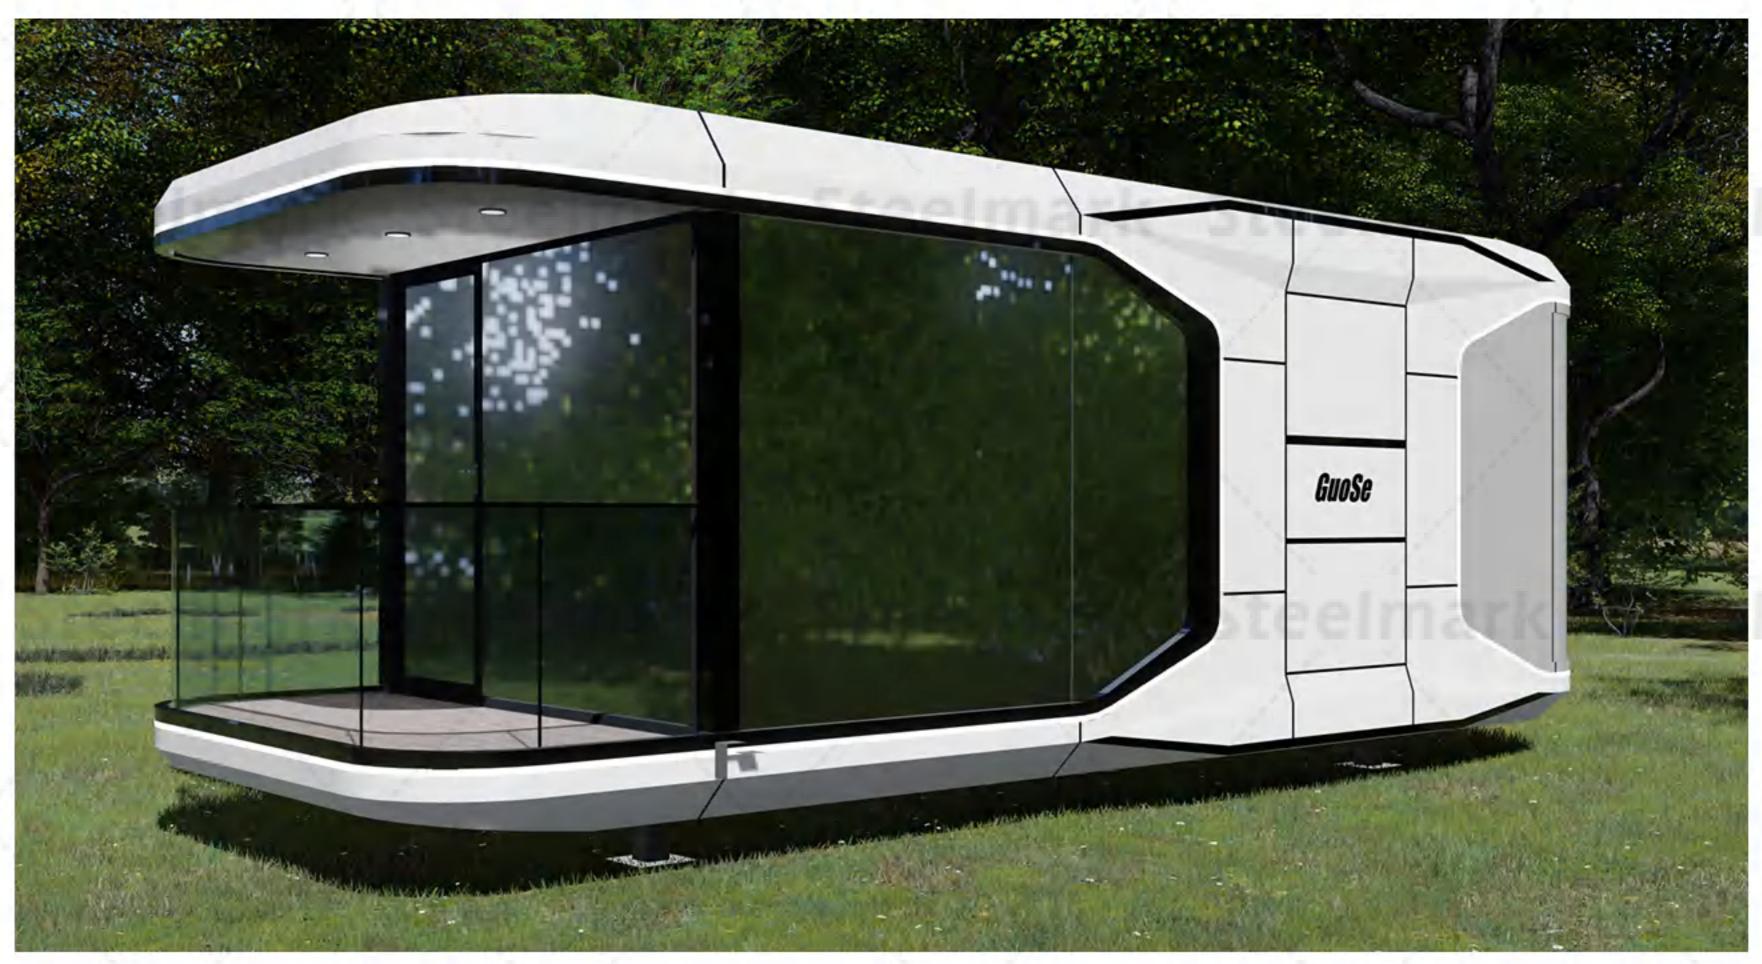

#### PRODUCT FEATURES

The national color "space cabin" uses light steel structure assembly, aviation composite integrated material combination, and gives intelligent systems, beautiful shapes, insulation and insulation, especially the "space capsule" floor glass to three layers of hollow coating mirror glass to make "The "space cabin" building is integrated with the surrounding landscapes to form a beautiful landscape.