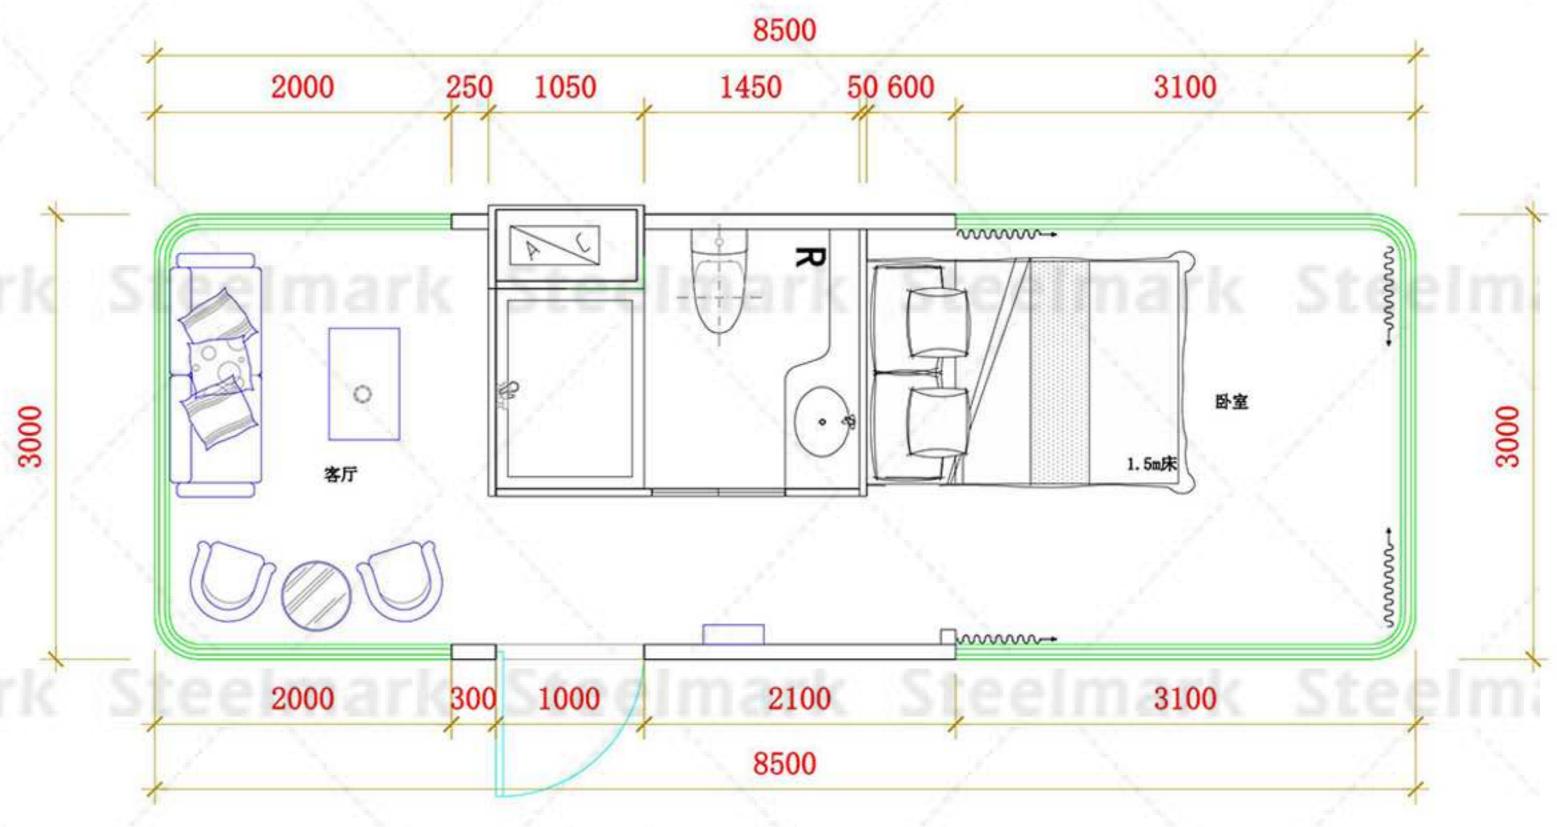

### PRODUCT SERIES

Steelmark Steelm

**Product printmap** 

Note: The product continues to be upgraded and iterates.

| 1 | MODEL      | GS-A01 (8.5M PARENT -CHILD MODEL) | MAXIMUM NUMBER      | 4-6 PEOPLE |
|---|------------|-----------------------------------|---------------------|------------|
| Z | DIMENSIONS | L8500mm, W3200mm, H3300mm         | MAXIMUM ELECTRICITY | 12KW       |
| \ | LAND       | 27.2m²                            | INDOOR GROUND LOAD  | 500KG/m²   |

#### PRODUCT FEATURES

The space compartment uses a metal shell with a sense of technology and a single cabin with a 270 -degree tempered glass; the viewing view of the viewing balcony is unobstructed; the whole house adopts Xiaomi intelligent control system, high quality, low energy consumption, and full intelligence. The products have been put into production in batches, and the product testing waterproof, insulation, insulation, and materials have reached international standards.