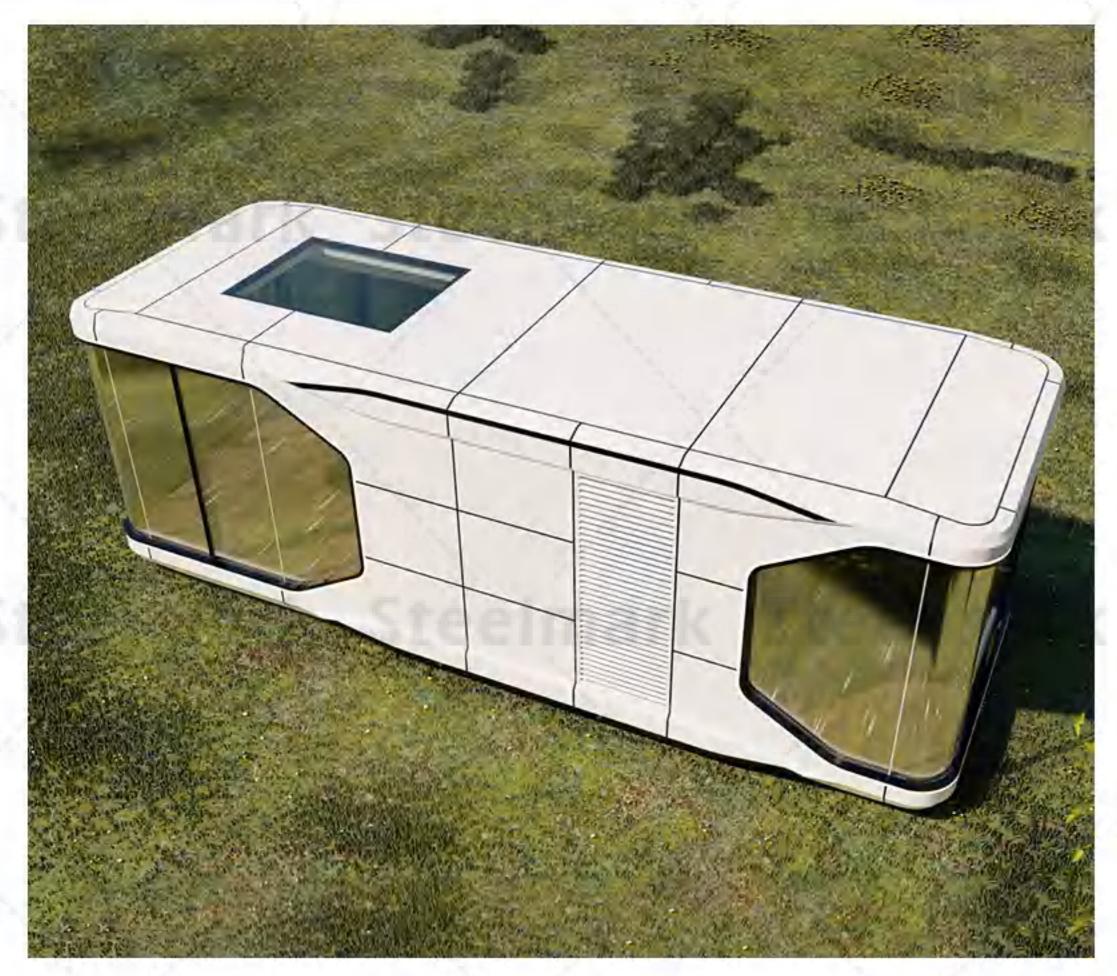

# PRODUCT INTRODUCTION

The smart space capsule mobile house is widely used in tourism resorts, RV camps, creative parks, shops and other fields, and lay out ecological tourism, mobile real estate, mobile retail, and build a "mobile business opportunity" for special towns. Flexible application in different town needs. The cabin adopts an open design. The decoration style and pattern can be customized according to customer requirements!

#### PRODUCT FEATURES

The space compartment uses a metal shell with a sense of technology and a single cabin with a 270 -degree tempered glass; the viewing view of the viewing balcony is unobstructed; the whole house adopts Xiaomi intelligent control system, high quality, low energy consumption, and full intelligence. The products have been put into production in batches, and the product testing waterproof, insulation, insulation, and materials have reached international standards.