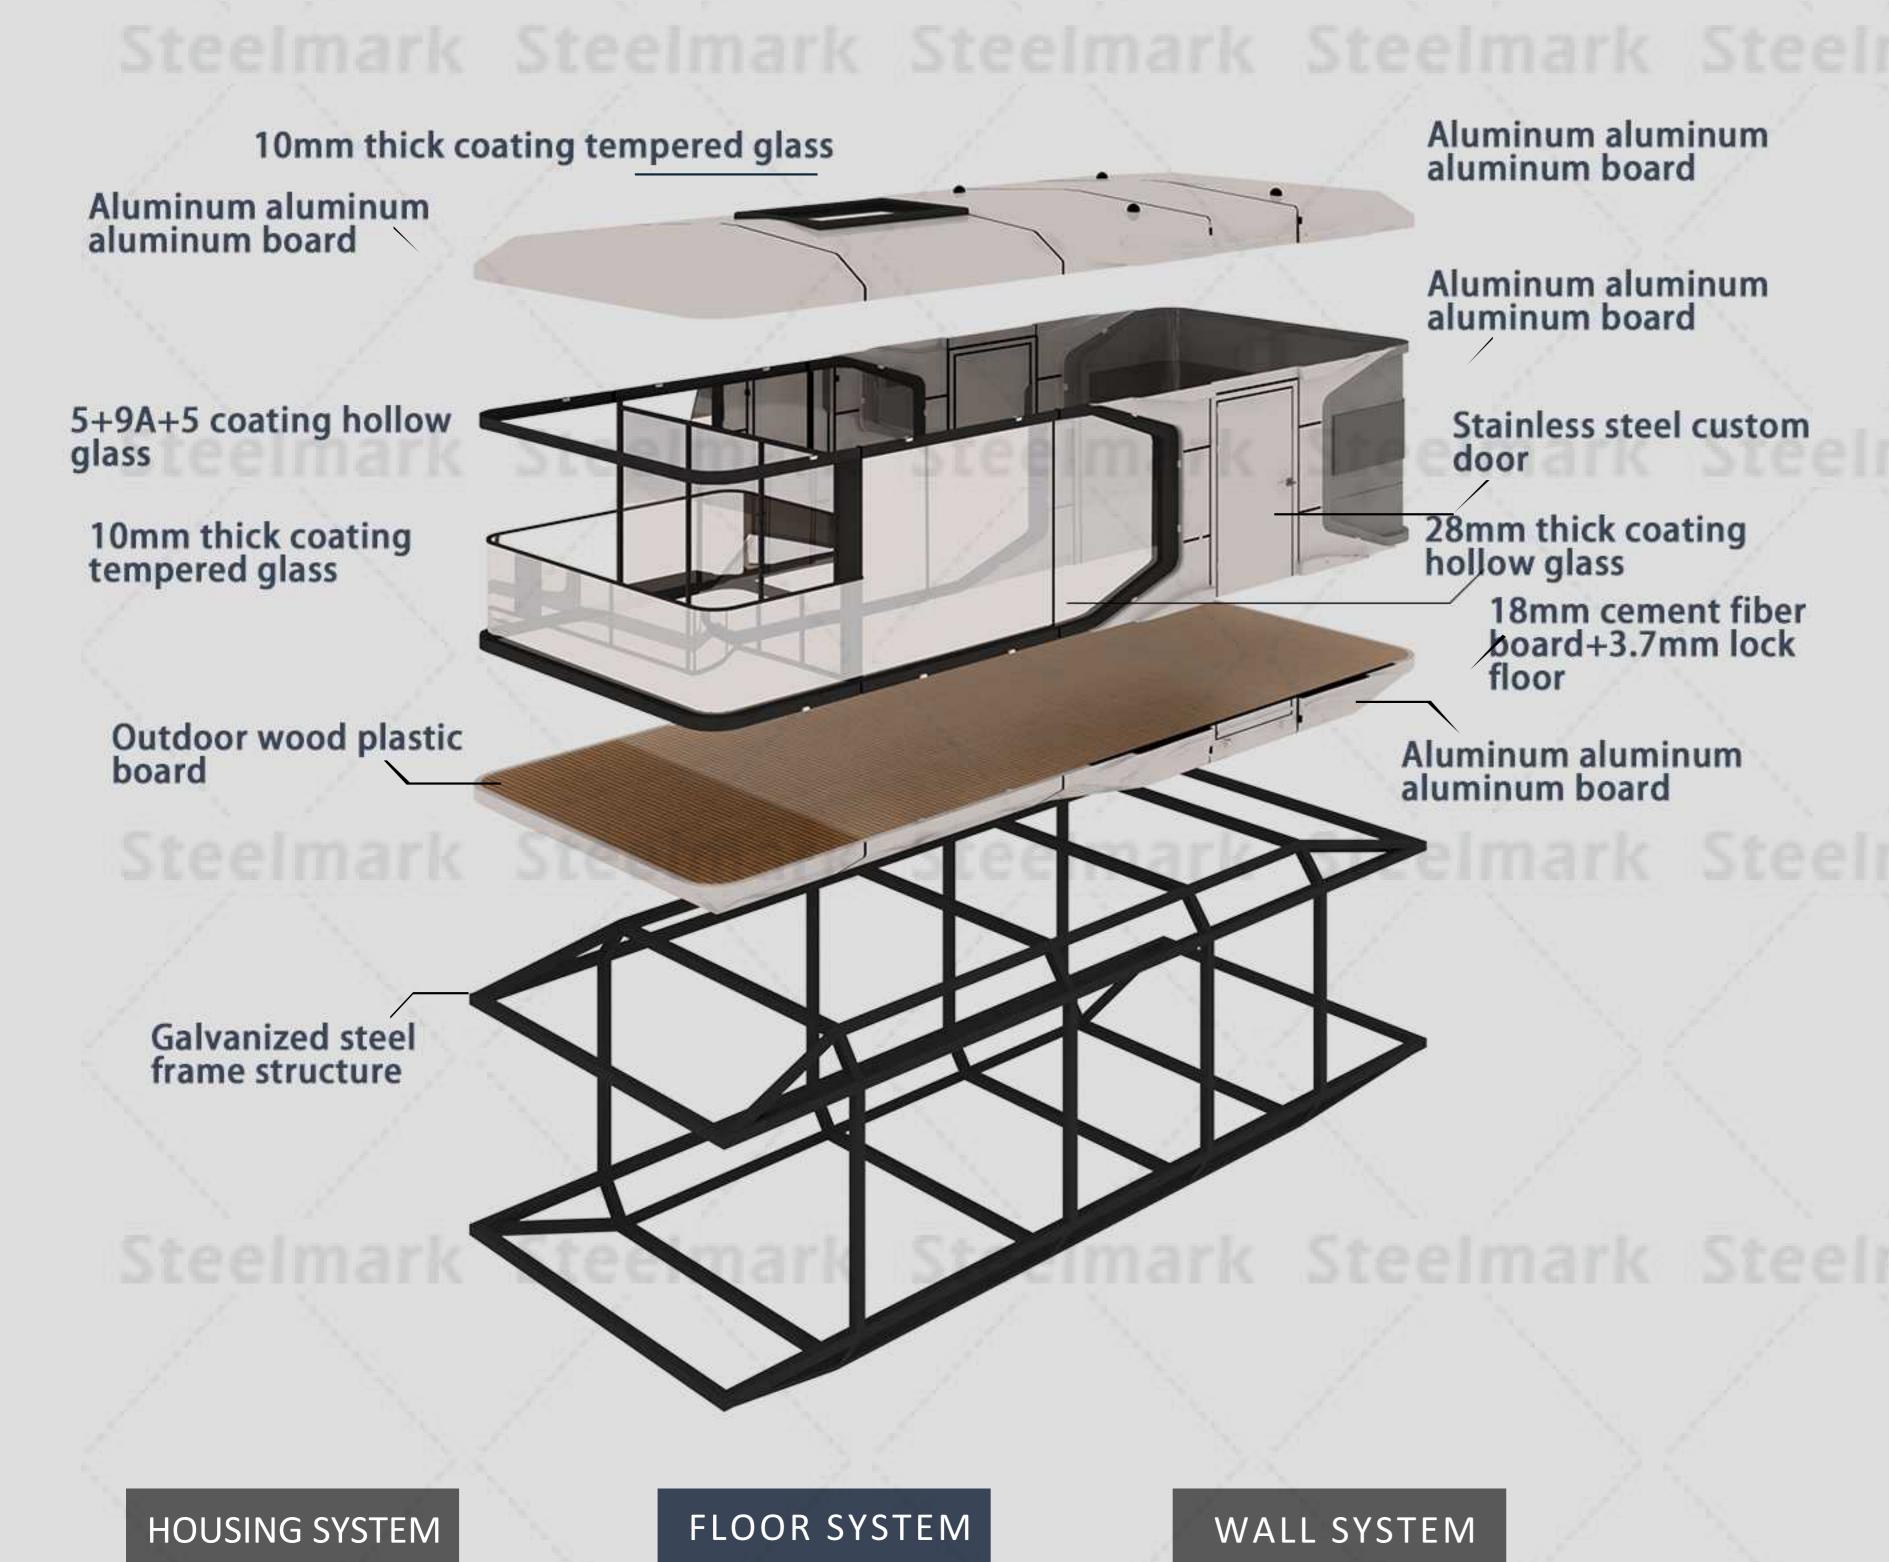

### All -in -one structure system

#### 1. Super strong steel mixed, 100 years of quality

The main structure of the product is a special steel structure with strong structure design, which strengthens windproof and shock resistance. The main material uses high -strength composite materials and aluminum alloy shells, with high safety and strong protection. Typhoon above level 12, anti -corrosion prevention and moisture. Special thermal insulation and cold design, without fear of environmental conditions, can be minimum to minus 30 degrees.

#### 2. Quality design, sucking and drainage

Prefabricated hostels, moving at any time, convenient and fast, personalized design in line with young people's curiosity about novelty, bringing a unique living experience. Through the regional culture of attractions, the national color integrated cabin uses healthy and high -quality environmental protection materials to build a convenient and fast green ecological house that can breathe, which is a building that makes people happy and enhances happiness, and meets people's demands in the landscape.

#### 3. Overall prefabrication, fast installation

The intelligent integrated cabin is realized in the factory for 40 days of production, installation and disassembly, integrated transportation, 2 hours on -site installation, no secondary decoration, shortening the construction period, equipped with a full smart home appliance control system, a panoramic view, and its own traffic.

#### 4. Unlimited terrain, ecological development

The all -in -one cabin does not play the foundation. It is suitable for all terrain, applicable mountains, seaside, and even sea. It does not destroy the ecological environment, no building waste, and ecological environmental protection. Further saving the foundation costs and reducing the requirements for geological conditions.