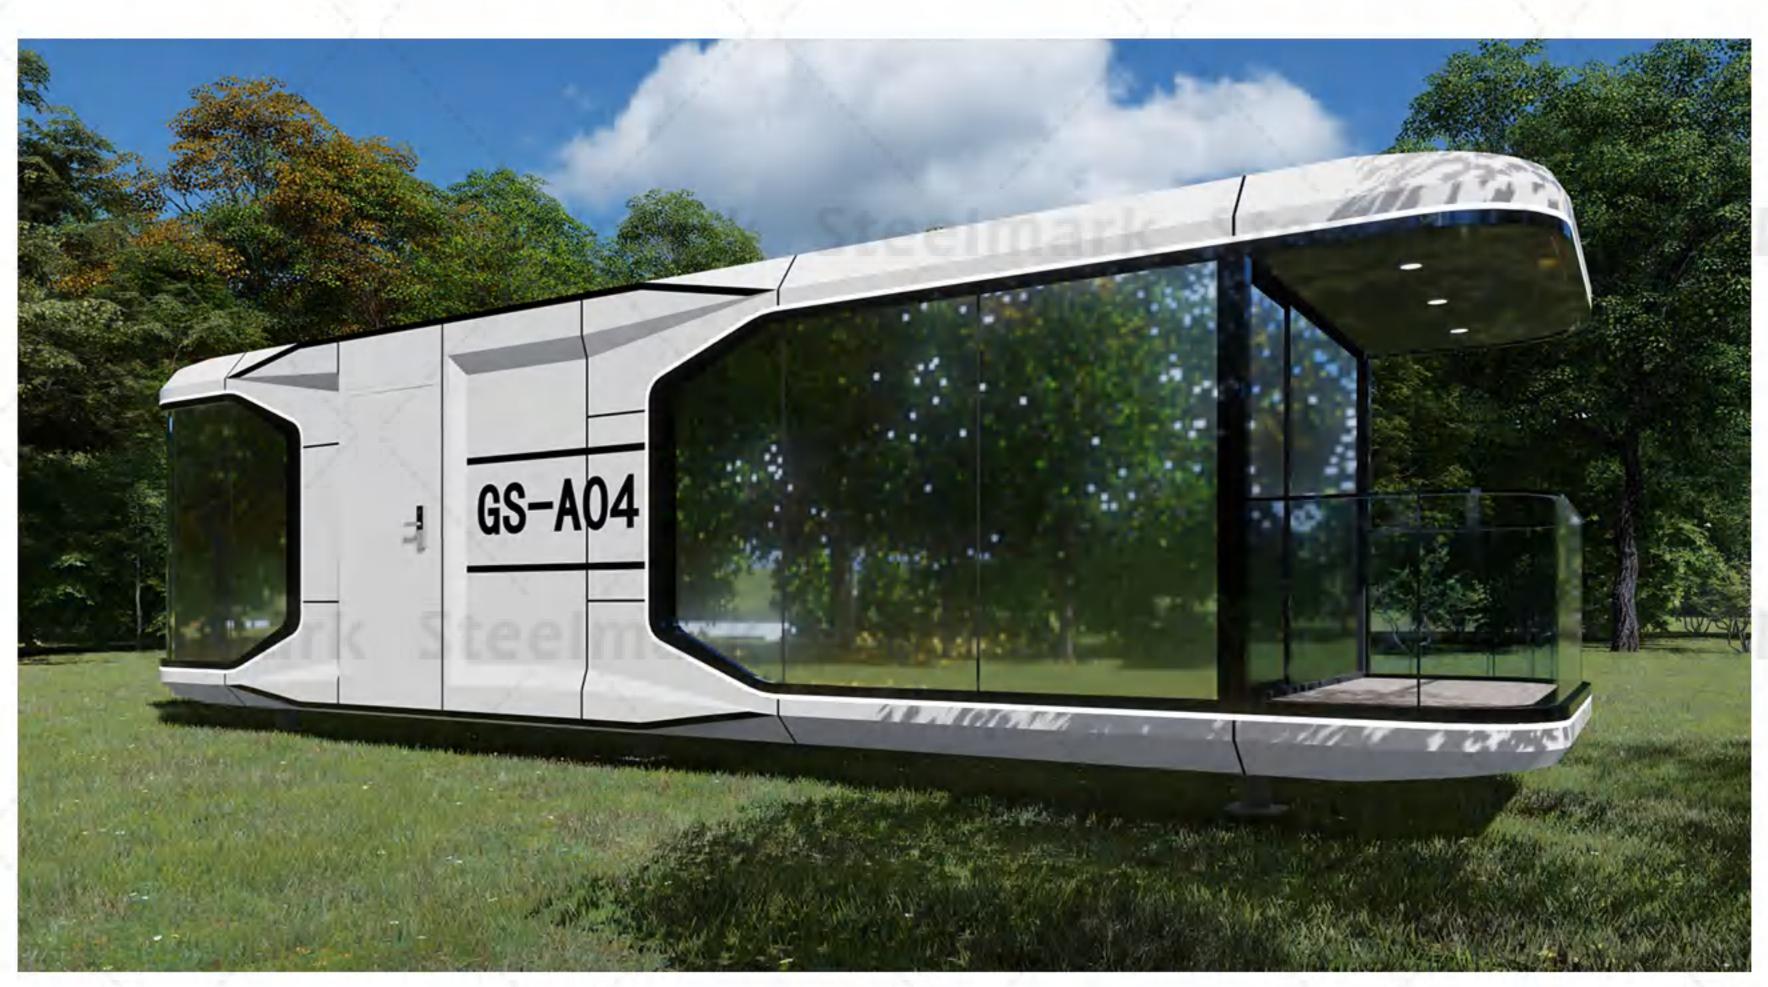

# PRODUCT SERIES GS-A04

Note: The product continues to be upgraded and iterates.

| S | MODEL      | GS-A04 (11.5 METERS WITH BALCONY) | MAXIMUM NUMBER      | 4-6 PEOPLE |
|---|------------|-----------------------------------|---------------------|------------|
| 1 | DIMENSIONS | L11500mm、W3080mm、H3300mm          | MAXIMUM ELECTRICITY | 12KW       |
| į | LAND       | 35.5m²                            | INDOOR GROUND LOAD  | 500KG/m²   |

#### PRODUCT FEATURES

The national color "space cabin" uses light steel structure assembly, aviation composite integrated material combination, and gives intelligent systems, beautiful shapes, insulation and insulation, especially the "space capsule" floor glass to three layers of hollow coating mirror glass to make "The "space cabin" building is integrated with the surrounding landscapes to form a beautiful landscape.