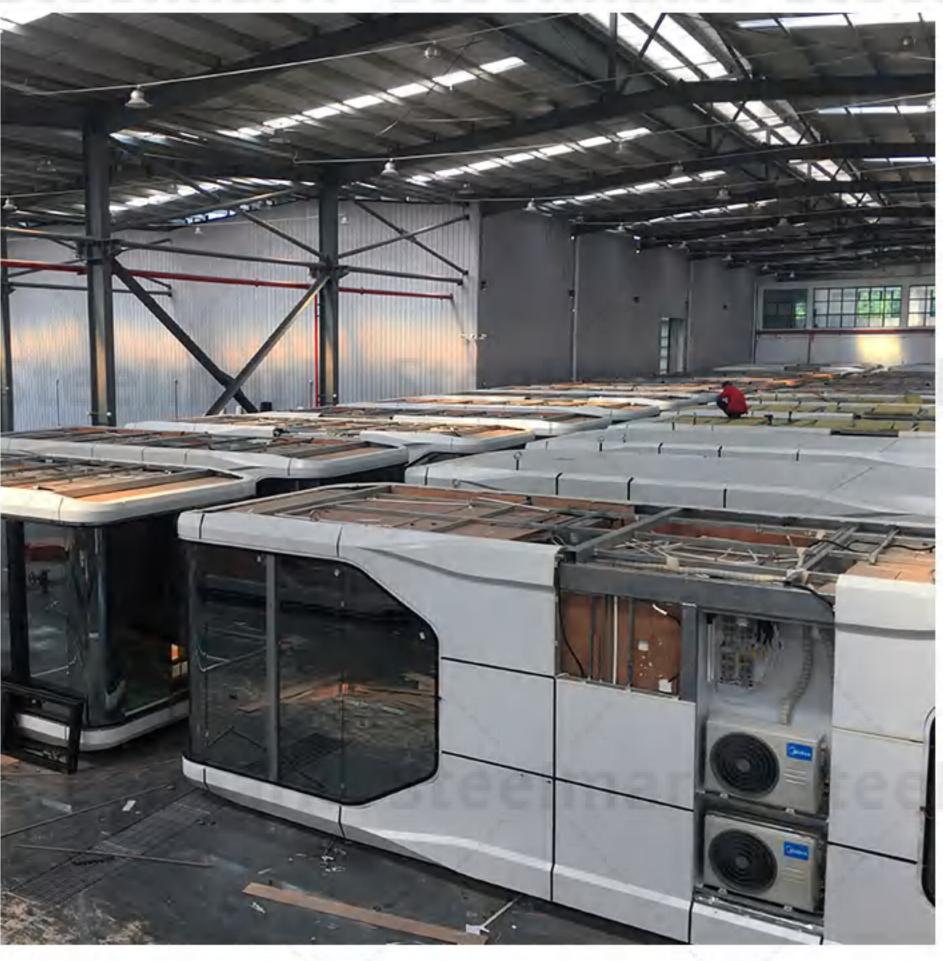

0mm、W3080mm、H3300mm          | MAXIMUM ELECTRICITY | 12KW       |
| į | LAND       | 35.5m²                            | INDOOR GROUND LOAD  | 500KG/m²   |

### Steelmark Steelmark Steelmark Steelmark Steelmark Steelmark Steelmark Steelmark Steelmark

#### PRODUCT FEATURES

The national color "space cabin" uses light steel structure assembly, aviation composite integrated material combination, and gives intelligent systems, beautiful shapes, insulation and insulation, especially the "space capsule" floor glass to three layers of hollow coating mirror glass to make "The "space cabin" building is integrated with the surrounding landscapes to form a beautiful landscape.









## PRODUCT EFFECT DISPLAY













### PROJECT PRODUCT PRODUCTION









### PROJECT PRODUCT PRODUCTION













### PROJECT PRODUCTION













## PACKING AND SHIPPING ark Steelmark Steelmark Steelmark Steelmark Steelmark Steelmark









### SCHEDULED DELIVERY PROCESS





### Determine the basic conditions and program customer order products

The space capsule and professional design team will design and plan the project site, and make adjustments to local conditions and precise positioning according to users' needs and budgets.



# The factory is scheduled to start the production project at the same time the foundation construction

According to customer requirements, arrange the production line of the factory for production, at the same time, inspect the project site, communicate and coordinate with customers, and carry out foundation construction.







# Make sure the foundatio