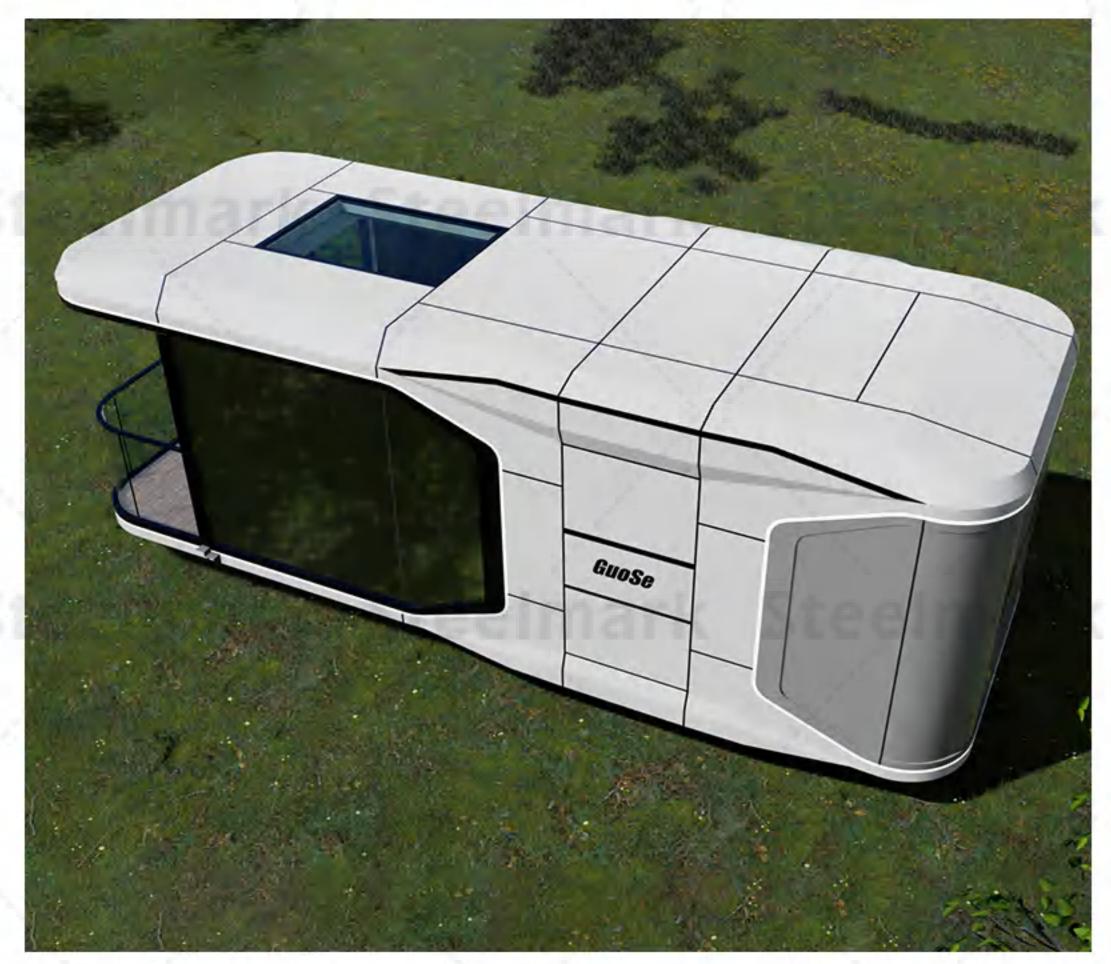

#### PRODUCT FEATURES

The space compartment uses a metal shell with a sense of technology and a single cabin with a 270 -degree tempered glass; the viewing view of the viewing balcony is unobstructed; the whole house adopts Xiaomi intelligent control system, high quality, low energy consumption, and full intelligence. The products have been put into production in batches, and the product testing waterproof, insulation, insulation, and materials have reached international standards.

#### PRODUCT FEATURES

It can move the space cabin hotel, the strong design of the net red homestay, the panoramic glass floor -to -ceiling windows and skylights, the outdoor is grass and woods, there are style of wild luxury camps, you can picnic with family and friends, enjoy the sunset, especially suitable for taking pictures. Clean, comfortable and comfortable, it is a well -deserved treasure space cabin home!