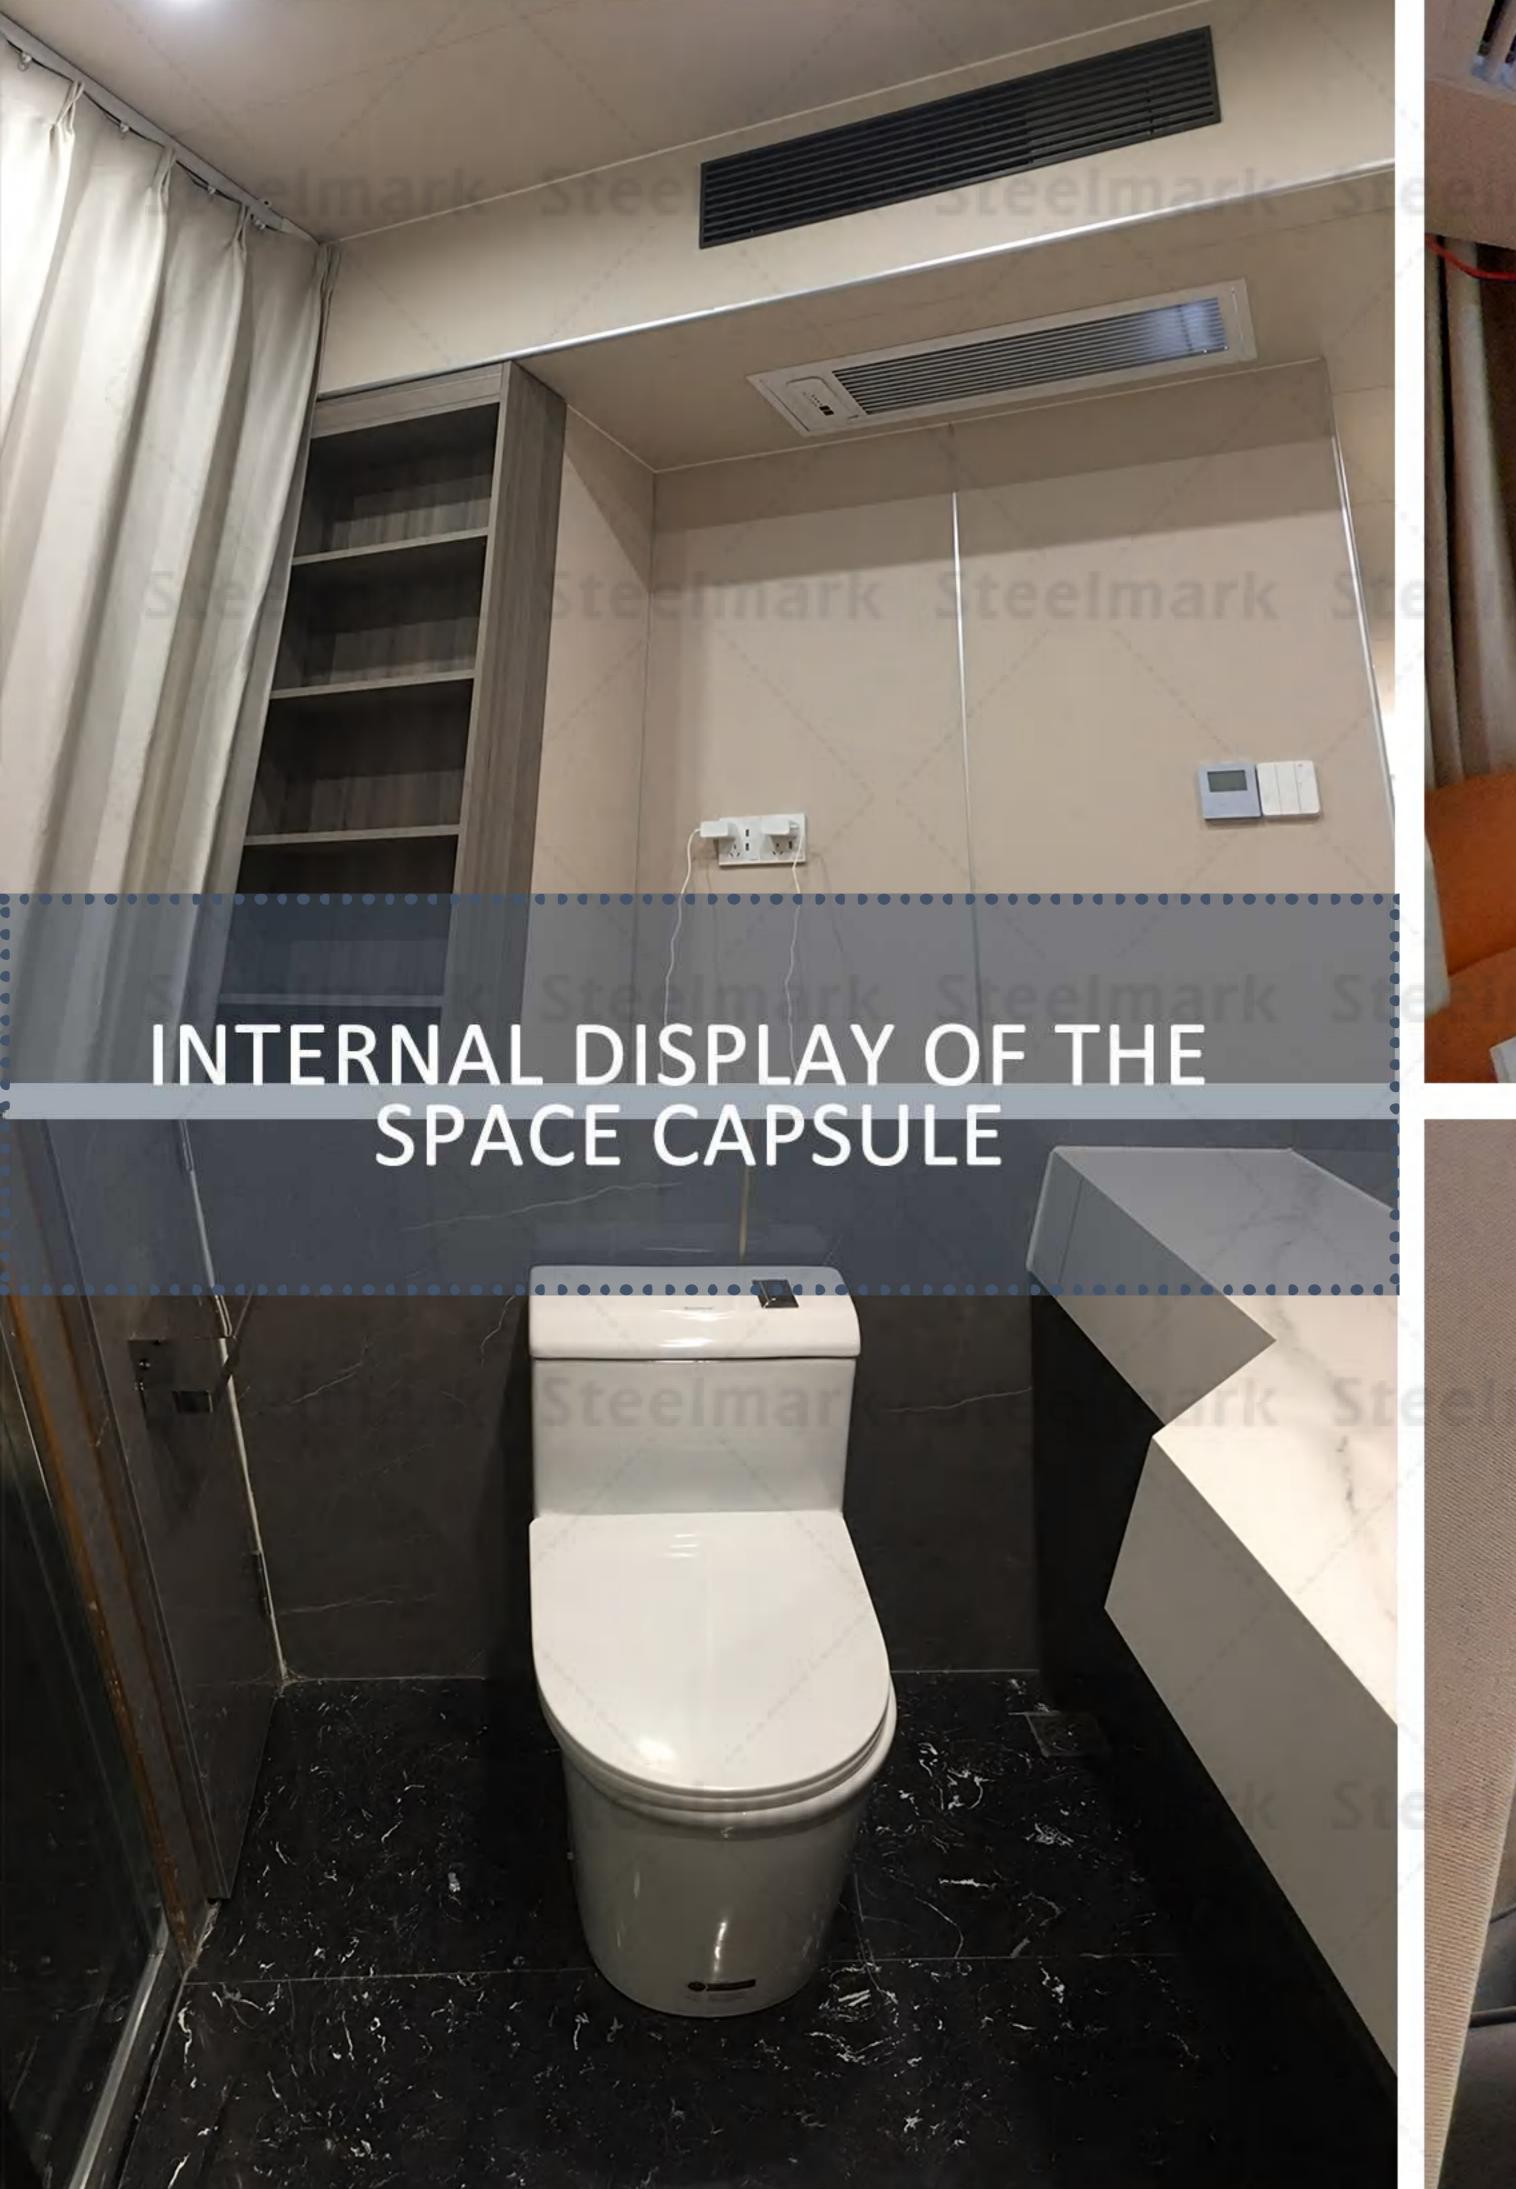

#### PRODUCT FEATURES

The space compartment uses a metal shell with a sense of technology and a single cabin with a 270 -degree tempered glass; the viewing view of the viewing balcony is unobstructed; the whole house adopts Xiaomi intelligent control system, high quality, low energy consumption, and full intelligence. The products have been put into production in batches, and the product testing waterproof, insulation, insulation, and materials have reached international standards.

#### PRODUCT FEATURES

It can move the space cabin hotel, the strong design of the net red homestay, the panoramic glass floor -to -ceiling windows and skylights, the outdoor is grass and woods, there are style of wild luxury camps, you can picnic with family and friends, enjoy the sunset, especially suitable for taking pictures. Clean, comfortable and comfortable, it is a well -deserved treasure space cabin home!