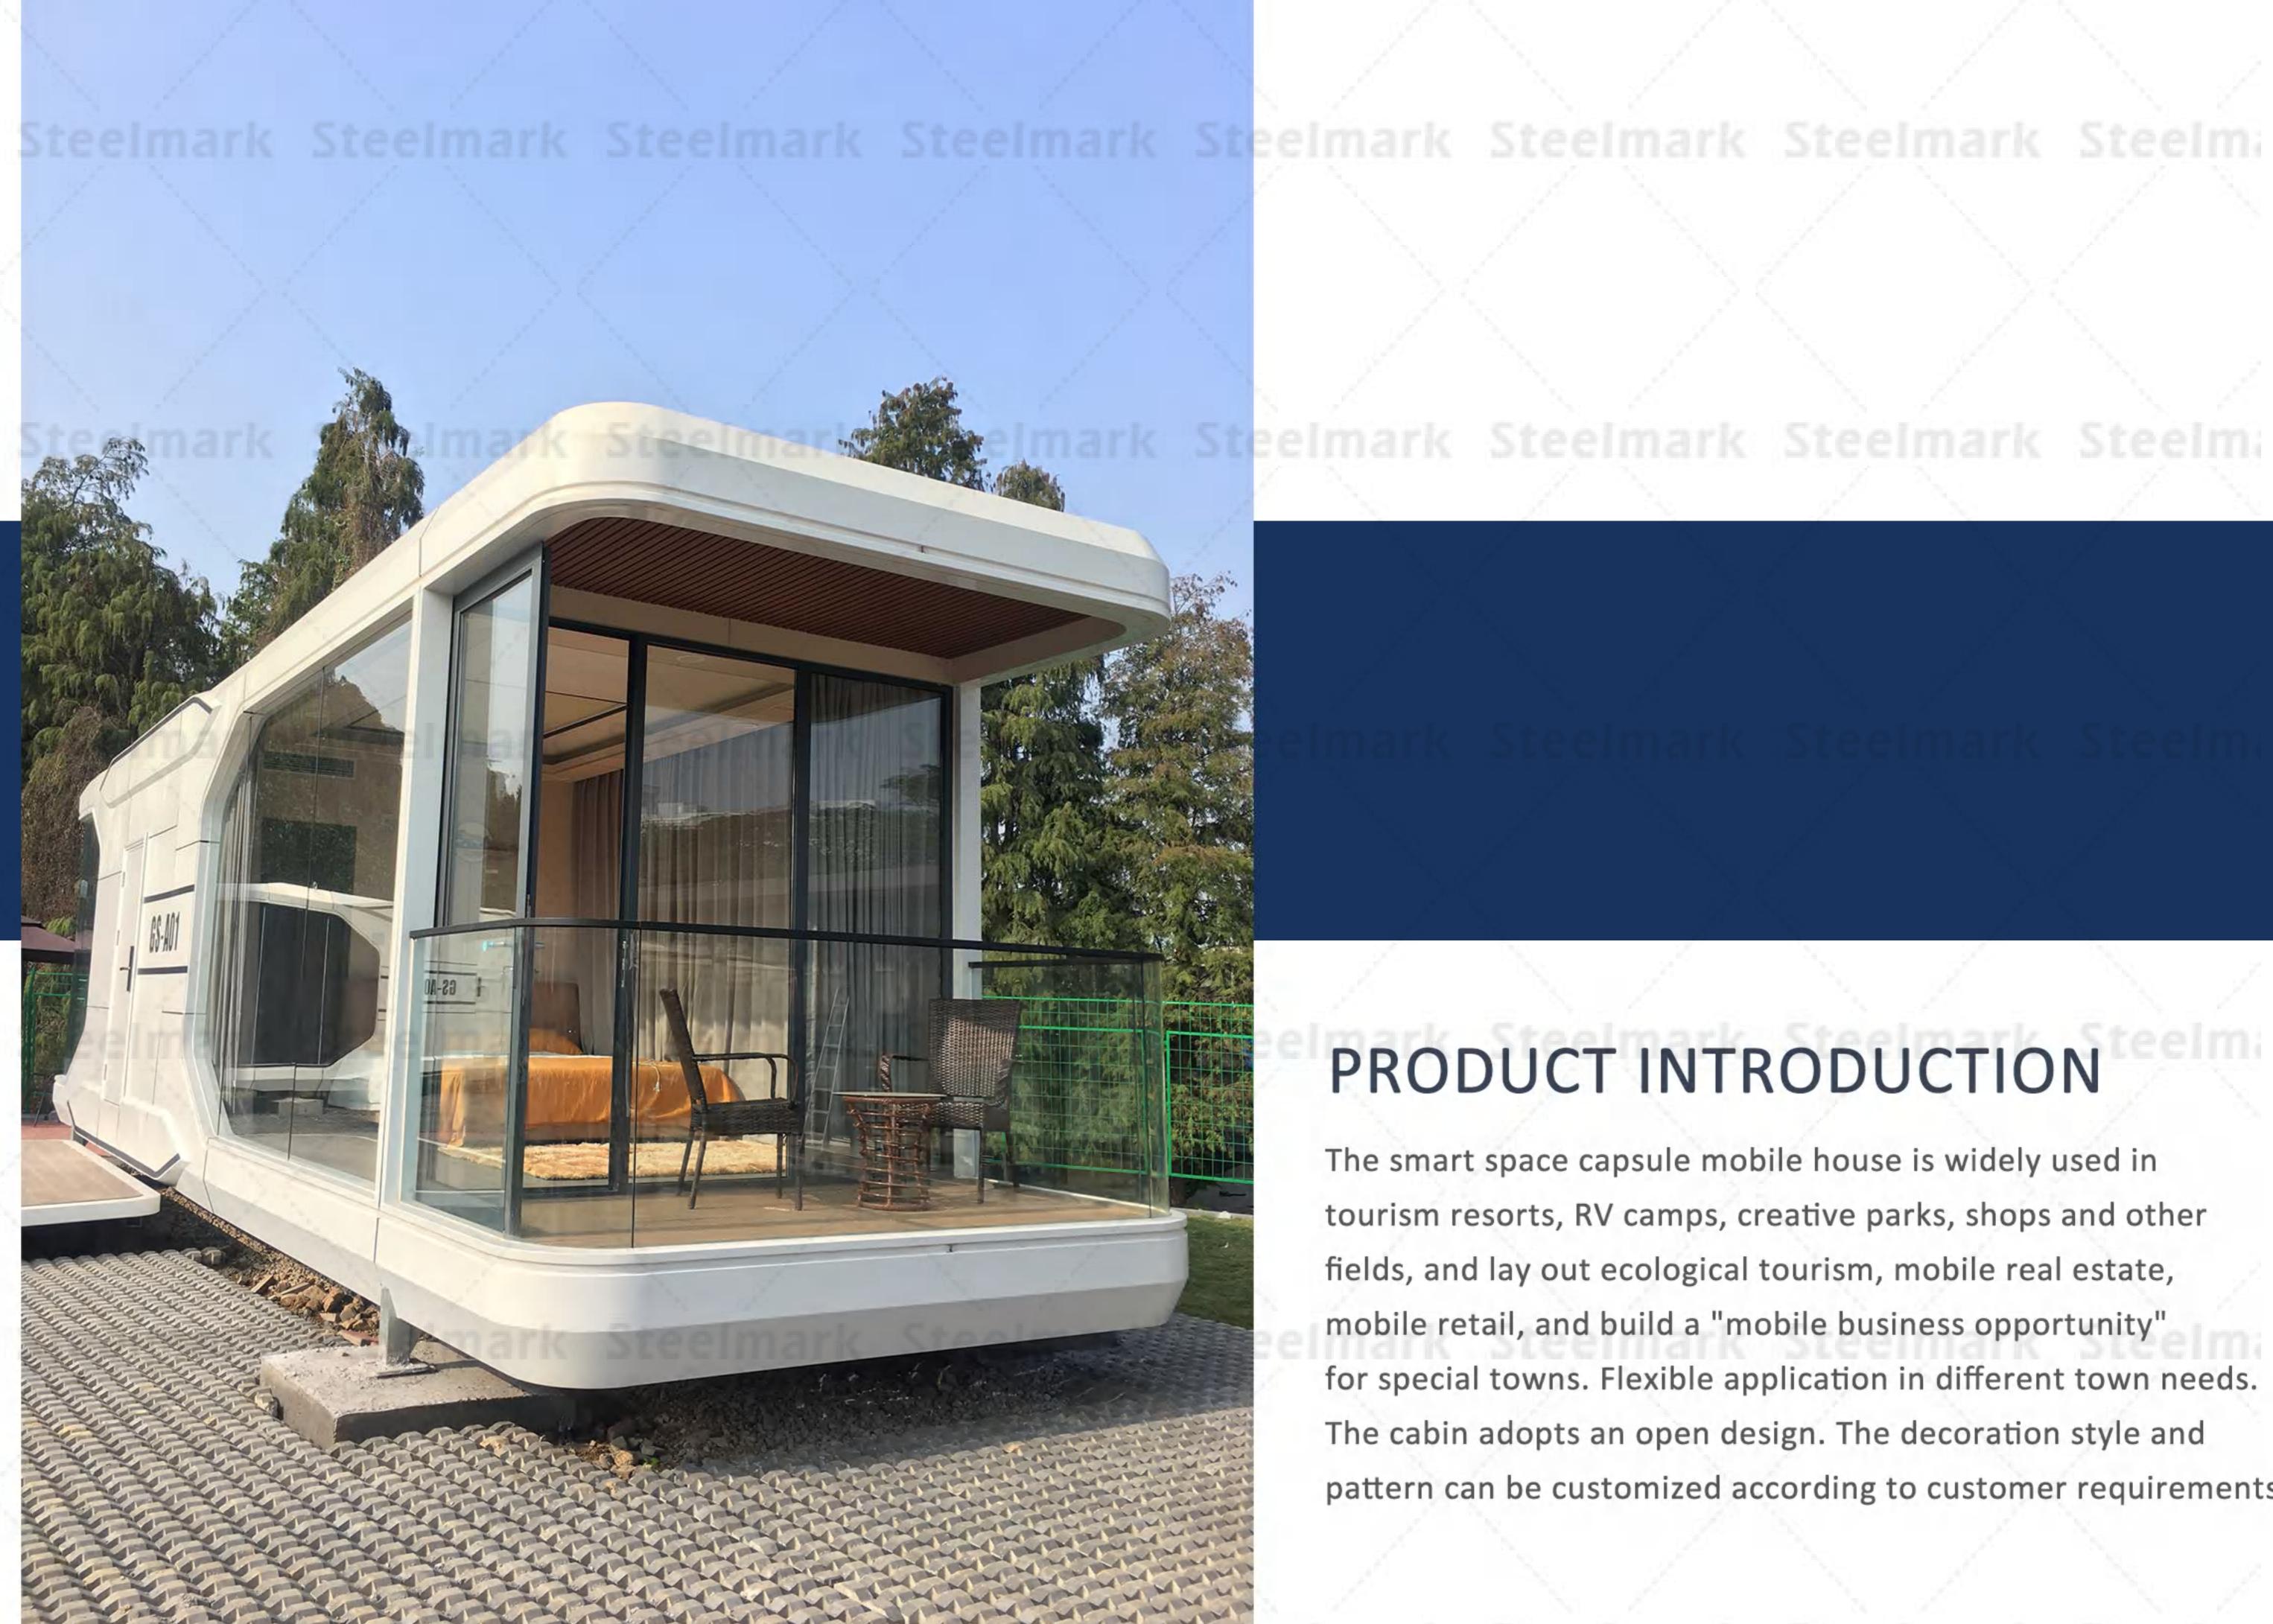

# PRODUCT INTRODUCTION

The smart space capsule mobile house is widely used in tourism resorts, RV camps, creative parks, shops and other fields, and lay out ecological tourism, mobile real estate, mobile retail, and build a "mobile business opportunity" for special towns. Flexible application in different town needs. The cabin adopts an open design. The decoration style and pattern can be customized according to customer requirements!