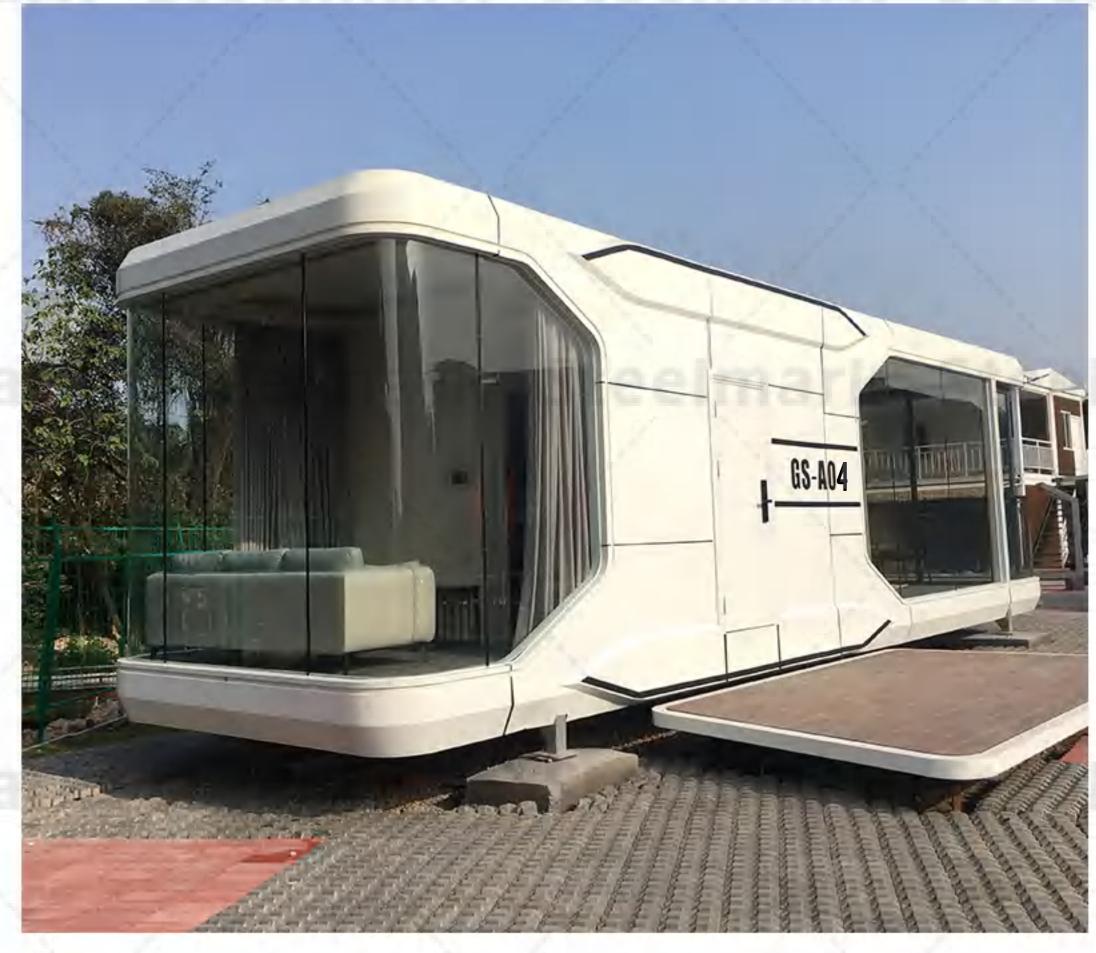

# PRODUCT SERIES GS-A04

Note: The product continues to be upgraded and iterates.

| S | MODEL      | GS-A04 (11.5 METERS WITH BALCONY) | MAXIMUM NUMBER      | 4-6 PEOPLE |
|---|------------|-----------------------------------|---------------------|------------|
| 1 | DIMENSIONS | L11500mm、W3080mm、H3300mm          | MAXIMUM ELECTRICITY | 12KW       |
| į | LAND       | 35.5m²                            | INDOOR GROUND LOAD  | 500KG/m²   |

#### PRODUCT FEATURES

The national color "space cabin" uses light steel structure assembly, aviation composite integrated material combination, and gives intelligent systems, beautiful shapes, insulation and insulation, especially the "space capsule" floor glass to three layers of hollow coating mirror glass to make "The "space cabin" building is integrated with the surrounding landscapes to form a beautiful landscape.