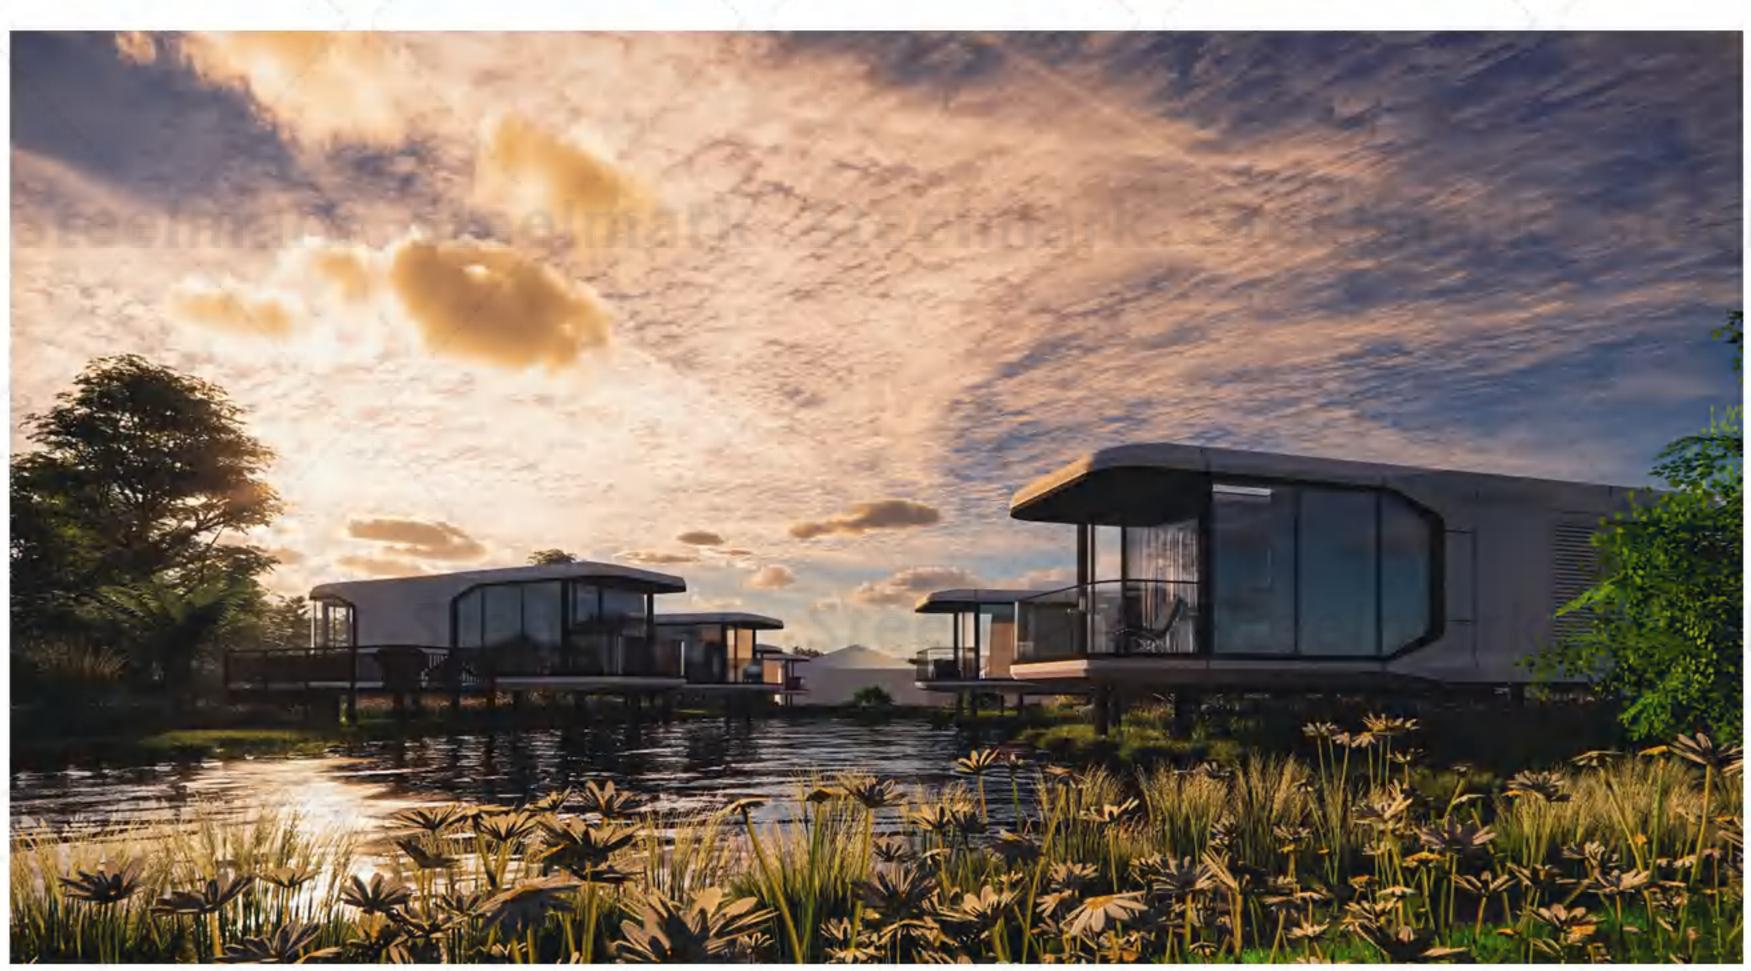

|
|---|------------|-----------------------------------|---------------------|------------|
| 1 | DIMENSIONS | L11500mm、W3080mm、H3300mm          | MAXIMUM ELECTRICITY | 12KW       |
| į | LAND       | 35.5m²                            | INDOOR GROUND LOAD  | 500KG/m²   |

### Steelmark Steelmark Steelmark Steelmark Steelmark Steelmark Steelmark Steelmark Steelmark

#### PRODUCT FEATURES

The national color "space cabin" uses light steel structure assembly, aviation composite integrated material combination, and gives intelligent systems, beautiful shapes, insulation and insulation, especially the "space capsule" floor glass to three layers of hollow coating mirror glass to make "The "space cabin" building is integrated with the surrounding landscapes to form a beautiful landscape.









## PRODUCT EFFECT DISPLAY













### PROJECT PRODUCT PRODUCTION









### PROJECT PRODUCT PRODUCTION













### PROJECT PRODUCTION













## PACKING AND SHIPPING ark Steelmark Steelmark Steelmark Steelmark Steelmark Steelmark









### SCHEDULED DELIVERY PROCESS





### Determine the basic conditions and program customer order products

The space capsule and professional design team will design and plan the project site, and make adjustments to local conditions and precise positioning according to users' needs and budgets.



# The factory is scheduled to start the production project at the same time the foundation construction

According to customer requirements, arrange the production line of the factory for production, at the same time, inspect the project sit