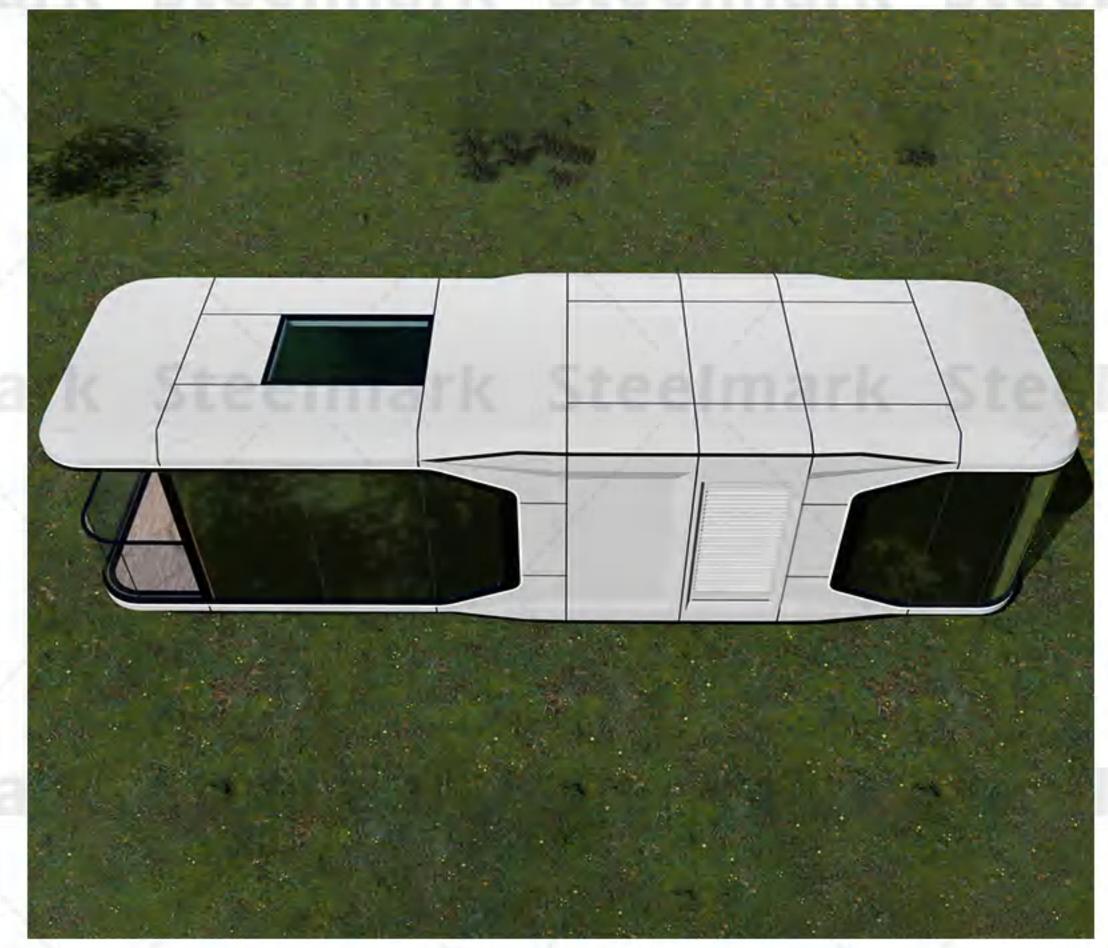

# PRODUCT SERIES GS-A04

Note: The product continues to be upgraded and iterates.

| S | MODEL      | GS-A04 (11.5 METERS WITH BALCONY) | MAXIMUM NUMBER      | 4-6 PEOPLE |
|---|------------|-----------------------------------|---------------------|------------|
| 1 | DIMENSIONS | L11500mm、W3080mm、H3300mm          | MAXIMUM ELECTRICITY | 12KW       |
| į | LAND       | 35.5m²                            | INDOOR GROUND LOAD  | 500KG/m²   |

#### PRODUCT FEATURES

The national color "space cabin" uses light steel structure assembly, aviation composite integrated material combination, and gives intelligent systems, beautiful shapes, insulation and insulation, especially the "space capsule" floor glass to three layers of hollow coating mirror glass to make "The "space cabin" building is integrated with the surrounding landscapes to form a beautiful landscape.