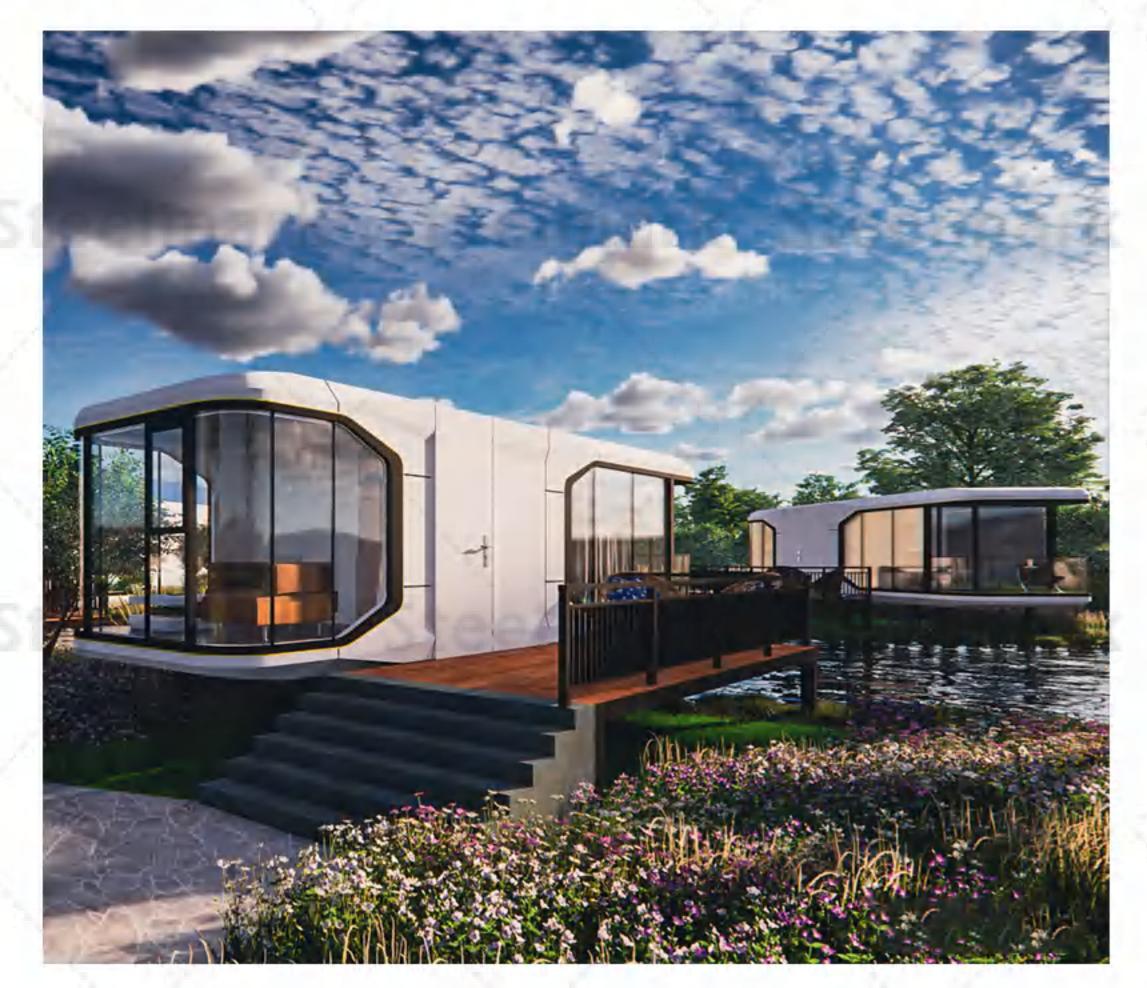

LE |
|---|------------|-----------------------------------|---------------------|------------|
| 1 | DIMENSIONS | L11500mm、W3080mm、H3300mm          | MAXIMUM ELECTRICITY | 12KW       |
| į | LAND       | 35.5m²                            | INDOOR GROUND LOAD  | 500KG/m²   |

### Steelmark Steelmark Steelmark Steelmark Steelmark Steelmark Steelmark Steelmark Steelmark

#### PRODUCT FEATURES

The national color "space cabin" uses light steel structure assembly, aviation composite integrated material combination, and gives intelligent systems, beautiful shapes, insulation and insulation, especially the "space capsule" floor glass to three layers of hollow coating mirror glass to make "The "space cabin" building is integrated with the surrounding landscapes to form a beautiful landscape.









## PRODUCT EFFECT DISPLAY













### PROJECT PRODUCT PRODUCTION









### PROJECT PRODUCT PRODUCTION













### PROJECT PRODUCTION













## PACKING AND SHIPPING ark Steelmark Steelmark Steelmark Steelmark Steelmark Steelmark









### SCHEDULED DELIVERY PROCESS





### Determine the basic conditions and program customer order products

The space capsule and professional design team will design and plan the project site, and make adjustments to local conditions and precise positioning according to users' needs and budgets.



# The factory is scheduled to start the production project at the same time the foundation construction

According to customer requirements, arrange the production line of the factory for production, at the same time, inspect the project s