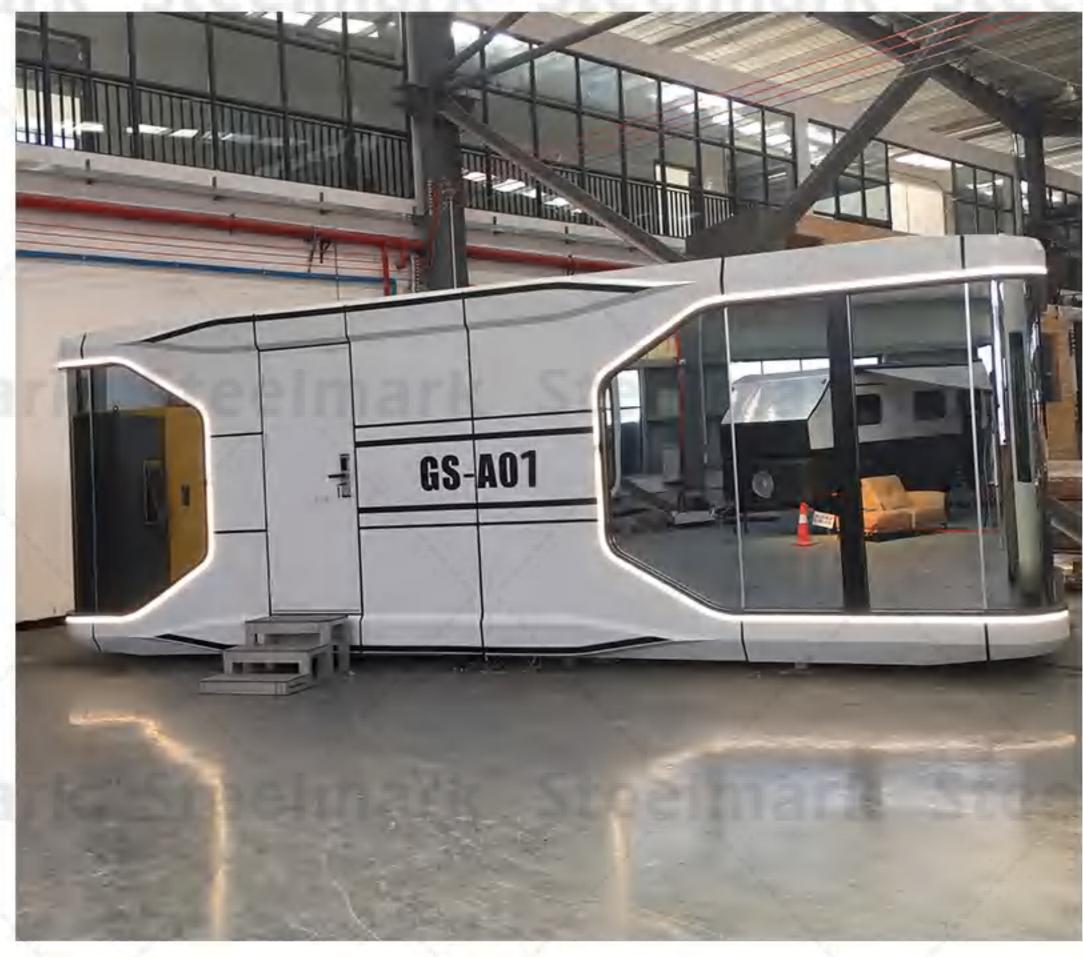

### PRODUCT SERIES

Steelmark Steelm

**Product printmap** 

Note: The product continues to be upgraded and iterates.

| 1 | MODEL      | GS-A01 (8.5M PARENT -CHILD MODEL) | MAXIMUM NUMBER      | 4-6 PEOPLE |
|---|------------|-----------------------------------|---------------------|------------|
| Z | DIMENSIONS | L8500mm, W3200mm, H3300mm         | MAXIMUM ELECTRICITY | 12KW       |
| \ | LAND       | 27.2m²                            | INDOOR GROUND LOAD  | 500KG/m²   |

#### PRODUCT FEATURES

The space compartment uses a metal shell with a sense of technology and a single cabin with a 270 -degree tempered glass; the viewing view of the viewing balcony is unobstructed; the whole house adopts Xiaomi intelligent control system, high quality, low energy consumption, and full intelligence. The products have been put into production in batches, and the product testing waterproof, insulation, insulation, and materials have reached international standards.