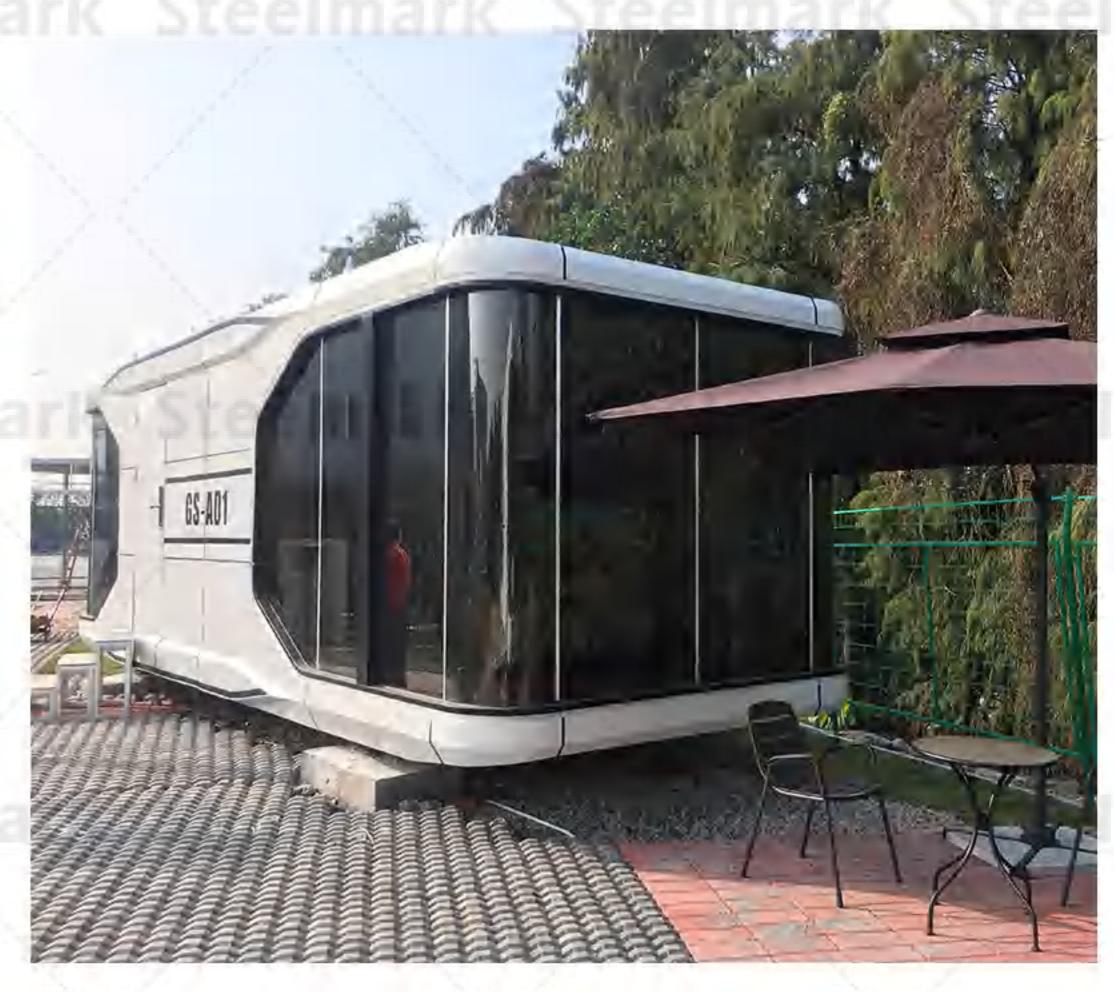

| Z | DIMENSIONS | L8500mm, W3200mm, H3300mm         | MAXIMUM ELECTRICITY | 12KW       |
| \ | LAND       | 27.2m²                            | INDOOR GROUND LOAD  | 500KG/m²   |

### Steelmark Steelmark Steelmark Steelmark Steelmark Steelmark Steelmark Steelmark Steelmark

#### PRODUCT FEATURES

The space compartment uses a metal shell with a sense of technology and a single cabin with a 270 -degree tempered glass; the viewing view of the viewing balcony is unobstructed; the whole house adopts Xiaomi intelligent control system, high quality, low energy consumption, and full intelligence. The products have been put into production in batches, and the product testing waterproof, insulation, insulation, and materials have reached international standards.

# PHYSICAL DISPLAY OF PRODUCTS









### PRODUCT EFFECT DISPLAY













### PRODUCT SERIES

Steelmark Steelmark Steelmark Steelmark Steelmark Steelmark





Product printmap

Note: The product continues to be upgraded and iterates.

| MODEL      | GS-A01 SMART MODEL (1 BEDROOM AND 1 HALL) | MAXIMUM NUMBER      | 4-6 PEOPLE |
|------------|-------------------------------------------|---------------------|------------|
| DIMENSIONS | L8500mm, W3000mm, H3300mm                 | MAXIMUM ELECTRICITY | 12KW       |
| LAND       | 27.2m²                                    | INDOOR GROUND LOAD  | 500KG/m²   |

### Steelmark Steelmark Steelmark Steelmark Steelmark Steelmark Steelmark Steelmark Steelmark

#### PRODUCT FEATURES

It can move the space cabin hotel, the strong design of the net red homestay, the panoramic glass