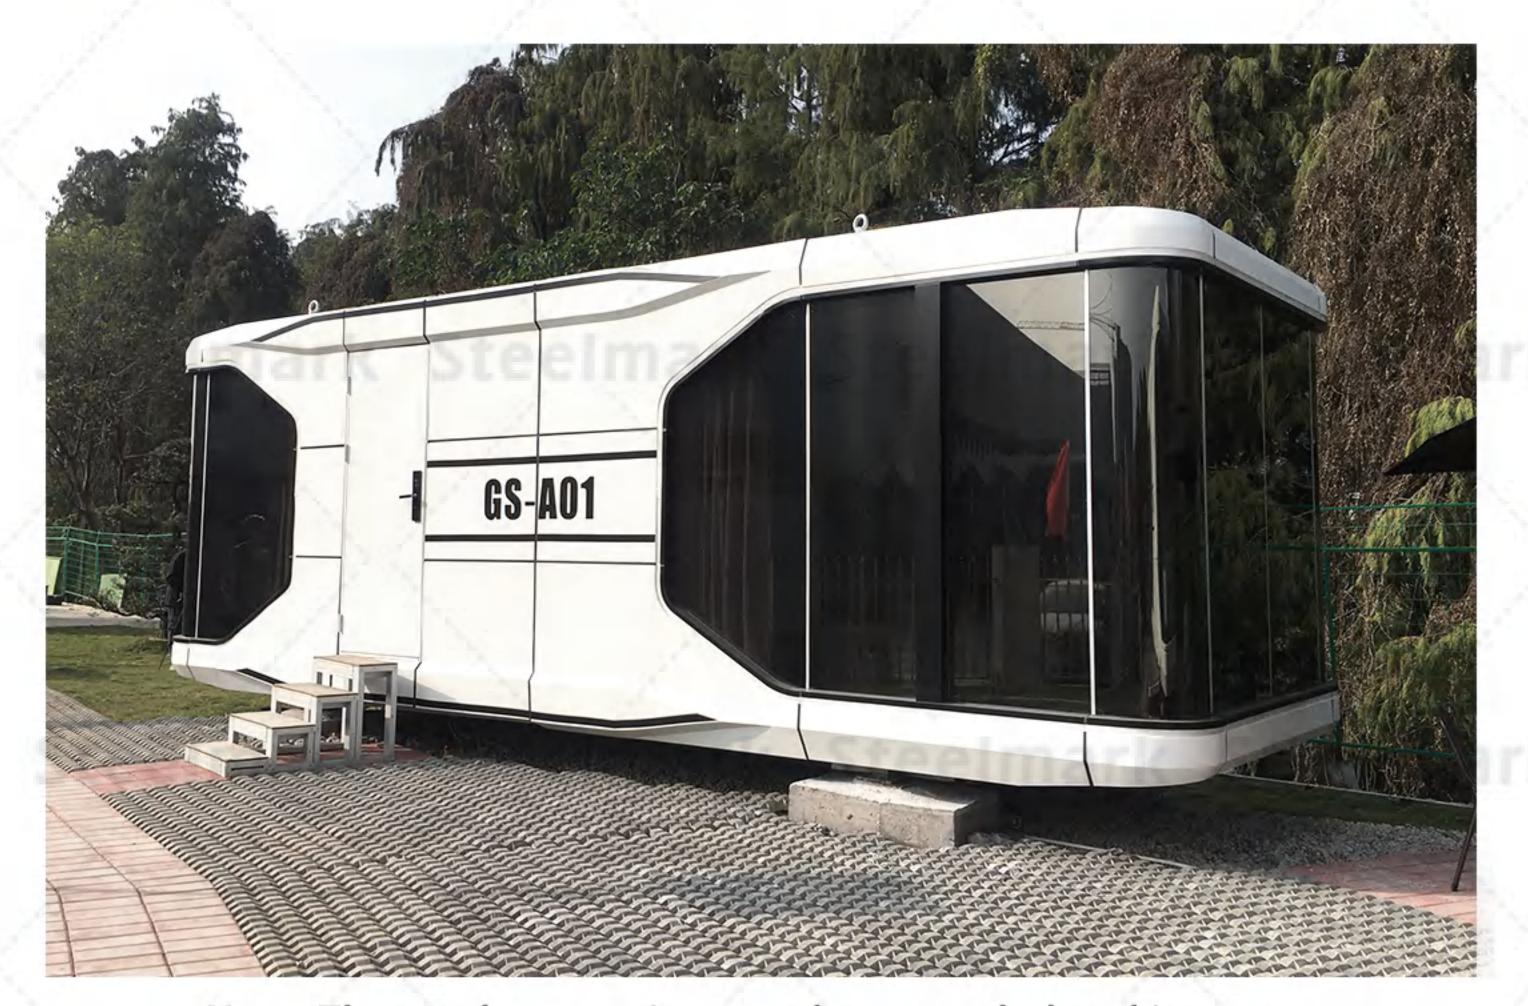

### PRODUCT SERIES

Steelmark Steelm

**Product printmap** 

Note: The product continues to be upgraded and iterates.

| 1 | MODEL      | GS-A01 (8.5M PARENT -CHILD MODEL) | MAXIMUM NUMBER      | 4-6 PEOPLE |
|---|------------|-----------------------------------|---------------------|------------|
| Z | DIMENSIONS | L8500mm, W3200mm, H3300mm         | MAXIMUM ELECTRICITY | 12KW       |
| \ | LAND       | 27.2m²                            | INDOOR GROUND LOAD  | 500KG/m²   |

# PHYSICAL DISPLAY OF PRODUCTS