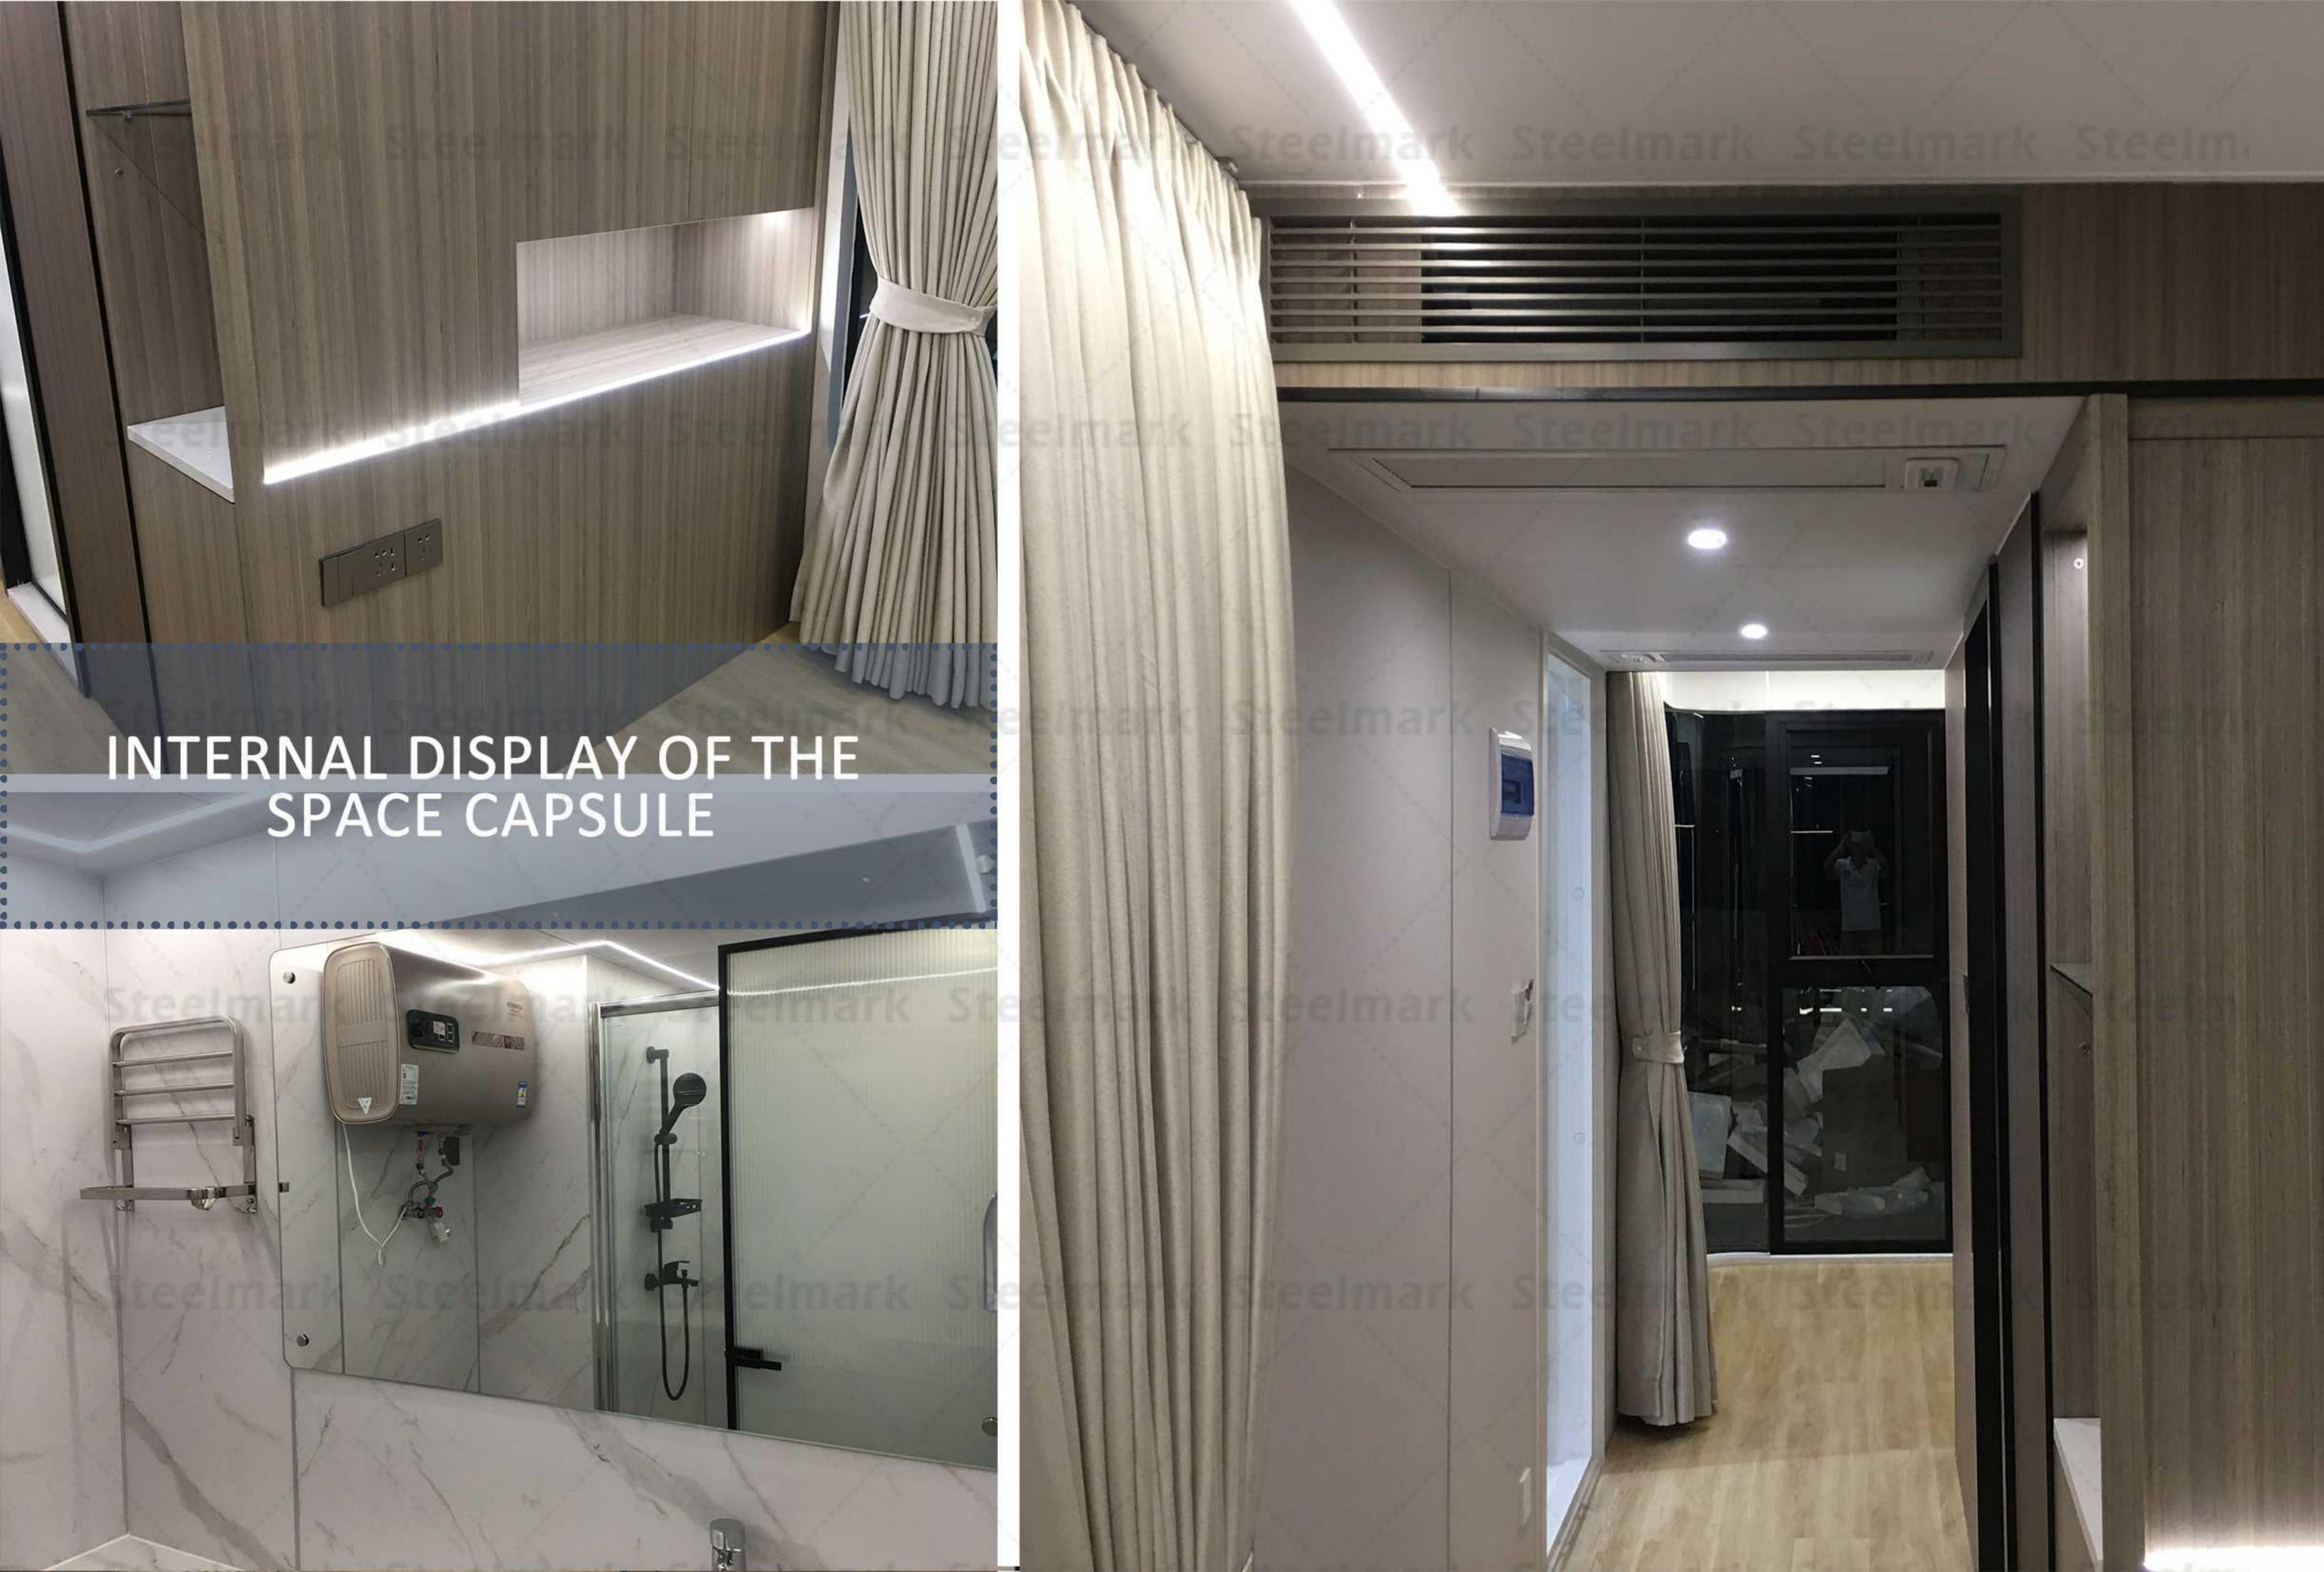

# PRODUCT INTRODUCTION

The smart space capsule mobile house is widely used in tourism resorts, RV camps, creative parks, shops and other fields, and lay out ecological tourism, mobile real estate, mobile retail, and build a "mobile business opportunity" for special towns. Flexible application in different town needs. The cabin adopts an open design. The decoration style and pattern can be customized according to customer requirements!

#### 2. Quality design, sucking and drainage

Prefabricated hostels, moving at any time, convenient and fast, personalized design in line with young people's curiosity about novelty, bringing a unique living experience. Through the regional culture of attractions, the national color integrated cabin uses healthy and high -quality environmental protection materials to build a convenient and fast green ecological house that can breathe, which is a building that makes people happy and enhances happiness, and meets people's demands in the landscape.