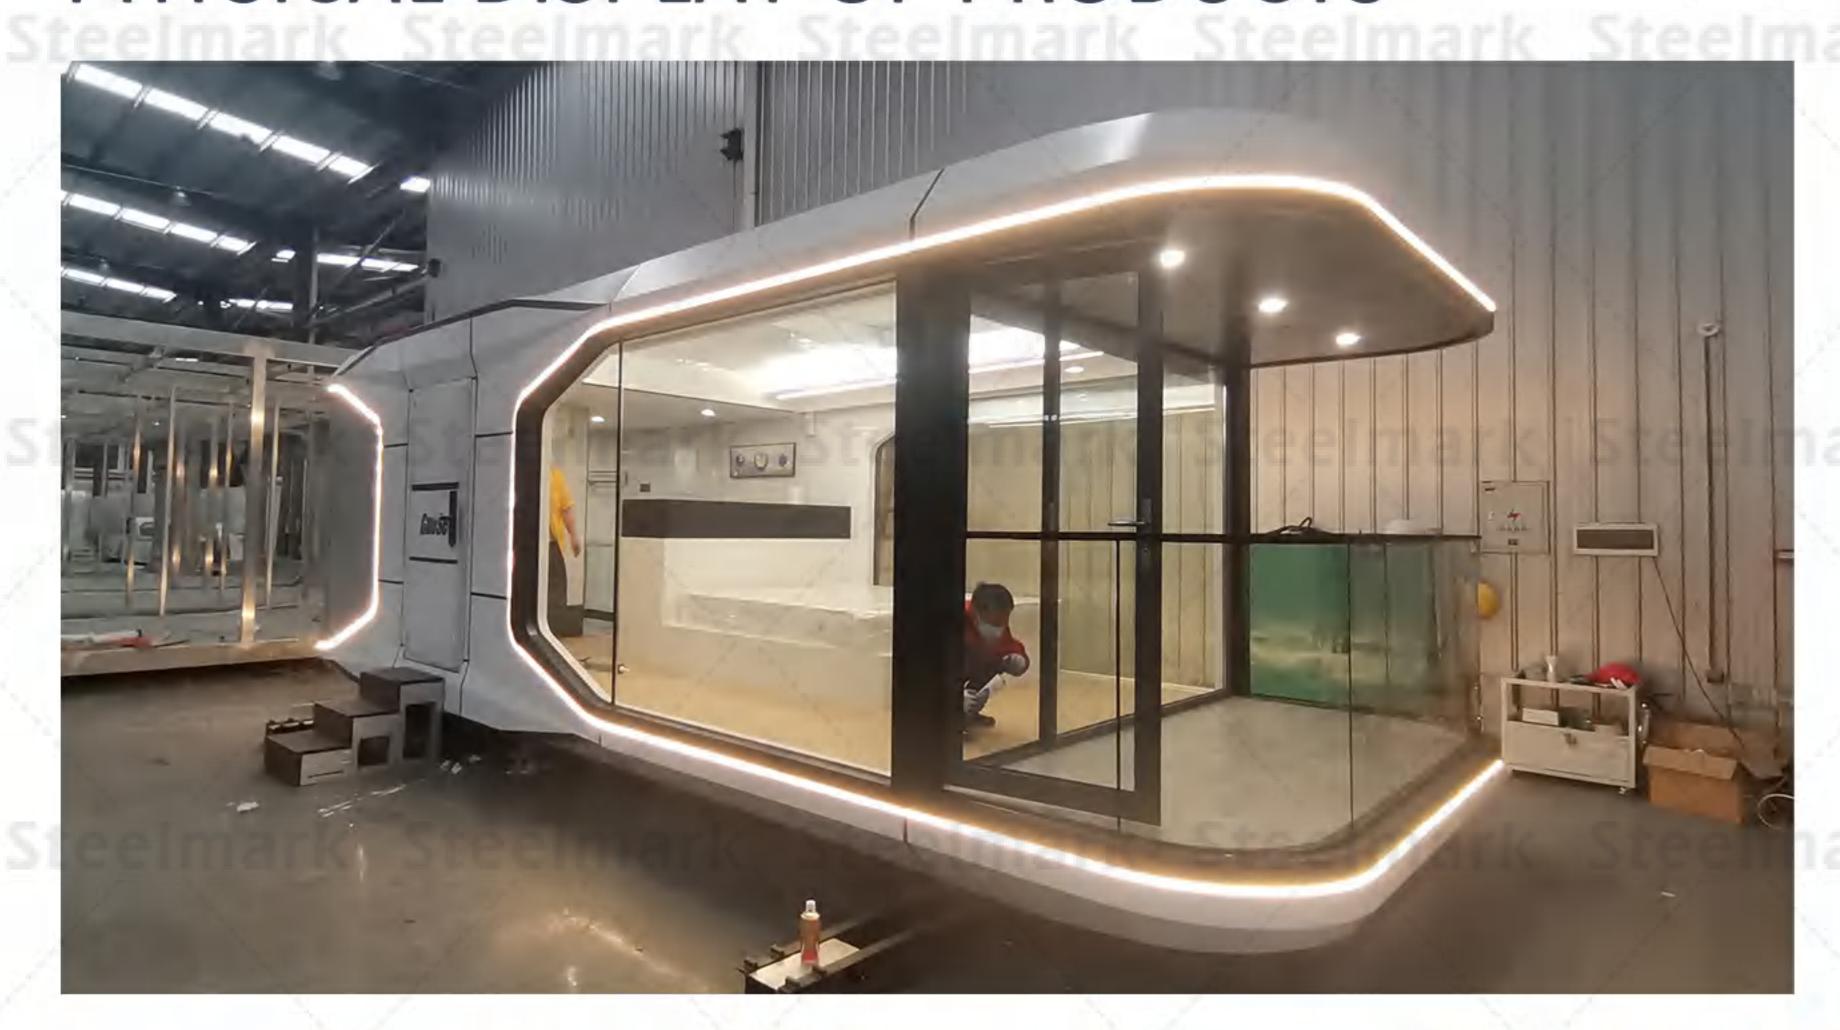

-----|----------------------------------|---------------------|------------|
| DIMENSIONS | L8500mm, W3000mm, H3300mm        | MAXIMUM ELECTRICITY | 12KW       |
| LAND       | 27.2m <sup>2</sup>               | INDOOR GROUND LOAD  | 500KG/m²   |

### Steelmark Steelmark Steelmark Steelmark Steelmark Steelmark Steelmark Steelmark Steelmark

#### PRODUCT FEATURES

The national color "space cabin" uses light steel structure assembly, aviation composite integrated material combination, and gives intelligent systems, beautiful shapes, insulation and insulation, especially the "space capsule" floor glass to three layers of hollow coating mirror glass to make "The "space cabin" building is integrated with the surrounding landscapes to form a beautiful landscape.

# PHYSICAL DISPLAY OF PRODUCTS









### PRODUCT EFFECT DISPLAY











# PRODUCT SERIES GS-A04



Note: The product continues to be upgraded and iterates.



| S | MODEL      | GS-A04 (11.5 METERS WITH BALCONY) | MAXIMUM NUMBER      | 4-6 PEOPLE |
|---|------------|-----------------------------------|---------------------|------------|
| 1 | DIMENSIONS | L11500mm、W3080mm、H3300mm          | MAXIMUM ELECTRICITY | 12KW       |
| į | LAND       | 35.5m²                            | INDOOR GROUND LOAD  | 500KG/m²   |

### Steelmark Steelmark Steelmark Steelmark Steelmark Steelmark Steelmark Steelmark Steelmark

#### PRODUCT FEATURES

The national color "space cabin" uses light steel structure assembly, aviation composite integrated material combination, and gives intelligent systems, beautiful shapes, insulation and in