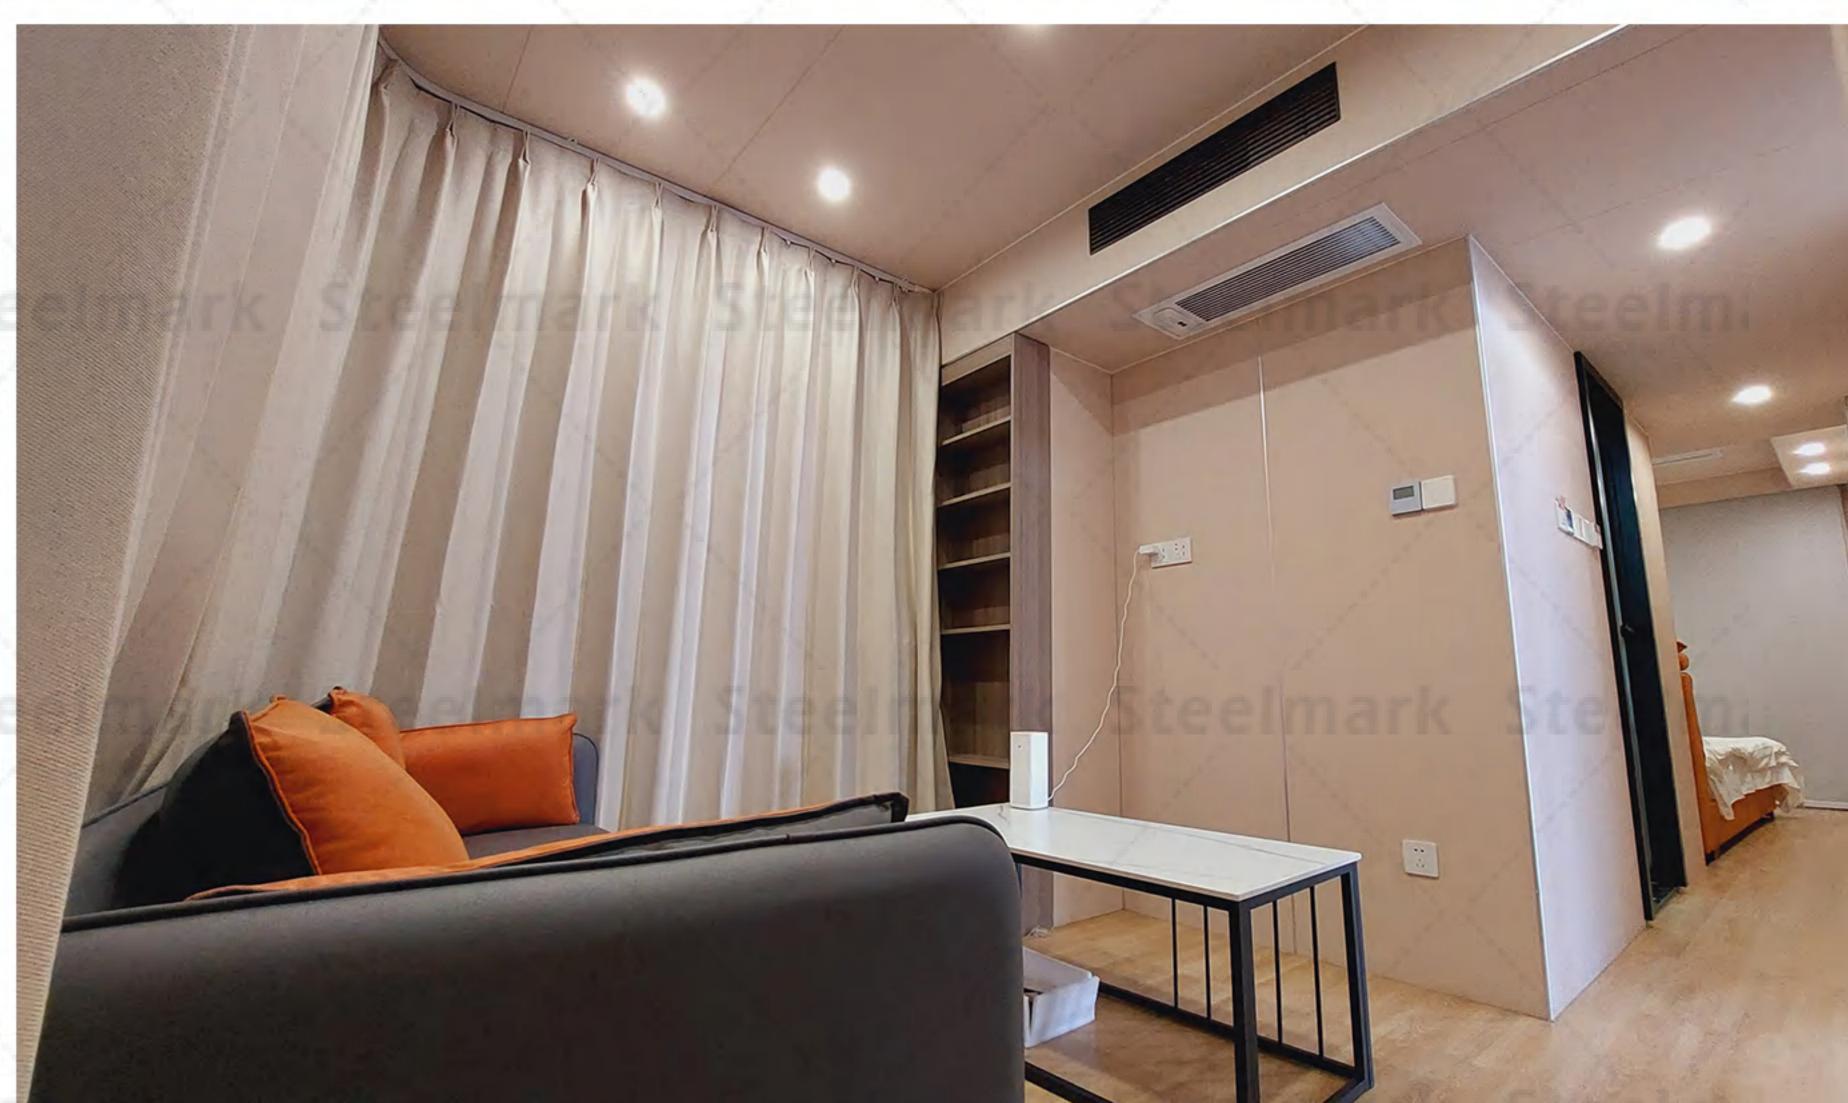

#### PRODUCT FEATURES

The space compartment uses a metal shell with a sense of technology and a single cabin with a 270 -degree tempered glass; the viewing view of the viewing balcony is unobstructed; the whole house adopts Xiaomi intelligent control system, high quality, low energy consumption, and full intelligence. The products have been put into production in batches, and the product testing waterproof, insulation, insulation, and materials have reached international standards.

#### PRODUCT FEATURES

It can move the space cabin hotel, the strong design of the net red homestay, the panoramic glass floor -to -ceiling windows and skylights, the outdoor is grass and woods, there are style of wild luxury camps, you can picnic with family and friends, enjoy the sunset, especially suitable for taking pictures. Clean, comfortable and comfortable, it is a well -deserved treasure space cabin home!