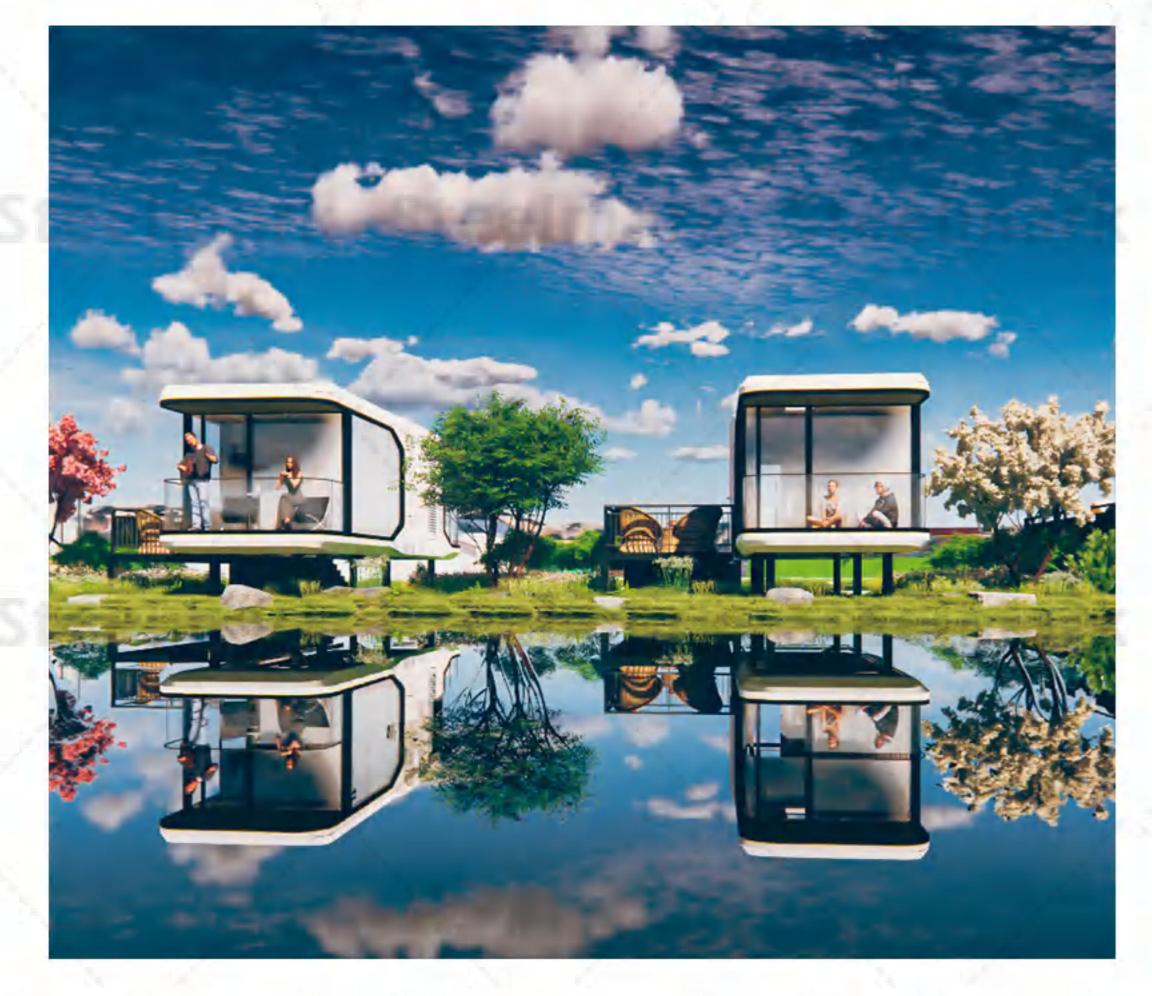

-|----------------------------------|---------------------|------------|
| DIMENSIONS | L8500mm, W3000mm, H3300mm        | MAXIMUM ELECTRICITY | 12KW       |
| LAND       | 27.2m <sup>2</sup>               | INDOOR GROUND LOAD  | 500KG/m²   |

### Steelmark Steelmark Steelmark Steelmark Steelmark Steelmark Steelmark Steelmark Steelmark

#### PRODUCT FEATURES

The national color "space cabin" uses light steel structure assembly, aviation composite integrated material combination, and gives intelligent systems, beautiful shapes, insulation and insulation, especially the "space capsule" floor glass to three layers of hollow coating mirror glass to make "The "space cabin" building is integrated with the surrounding landscapes to form a beautiful landscape.

# PHYSICAL DISPLAY OF PRODUCTS









### PRODUCT EFFECT DISPLAY











# PRODUCT SERIES GS-A04



Note: The product continues to be upgraded and iterates.



| S | MODEL      | GS-A04 (11.5 METERS WITH BALCONY) | MAXIMUM NUMBER      | 4-6 PEOPLE |
|---|------------|-----------------------------------|---------------------|------------|
| 1 | DIMENSIONS | L11500mm、W3080mm、H3300mm          | MAXIMUM ELECTRICITY | 12KW       |
| į | LAND       | 35.5m²                            | INDOOR GROUND LOAD  | 500KG/m²   |

### Steelmark Steelmark Steelmark Steelmark Steelmark Steelmark Steelmark Steelmark Steelmark

#### PRODUCT FEATURES

The national color "space cabin" uses light steel structure assembly, aviation composite integrated material combination, and gives intelligent systems, beautiful shapes, insulation and insula