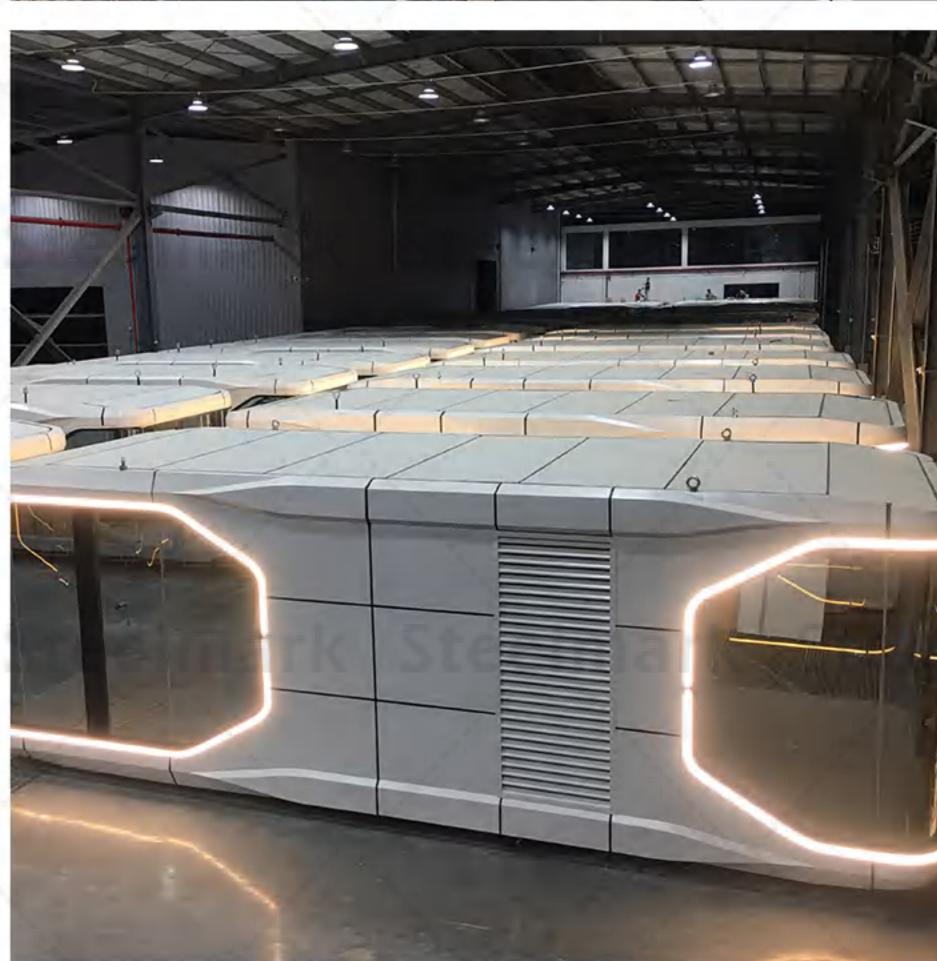

080mm、H3300mm          | MAXIMUM ELECTRICITY | 12KW       |
| į | LAND       | 35.5m²                            | INDOOR GROUND LOAD  | 500KG/m²   |

### Steelmark Steelmark Steelmark Steelmark Steelmark Steelmark Steelmark Steelmark Steelmark

#### PRODUCT FEATURES

The national color "space cabin" uses light steel structure assembly, aviation composite integrated material combination, and gives intelligent systems, beautiful shapes, insulation and insulation, especially the "space capsule" floor glass to three layers of hollow coating mirror glass to make "The "space cabin" building is integrated with the surrounding landscapes to form a beautiful landscape.









## PRODUCT EFFECT DISPLAY













### PROJECT PRODUCT PRODUCTION









### PROJECT PRODUCT PRODUCTION













### PROJECT PRODUCTION













## PACKING AND SHIPPING ark Steelmark Steelmark Steelmark Steelmark Steelmark Steelmark









### SCHEDULED DELIVERY PROCESS





### Determine the basic conditions and program customer order products

The space capsule and professional design team will design and plan the project site, and make adjustments to local conditions and precise positioning according to users' needs and budgets.



# The factory is scheduled to start the production project at the same time the foundation construction

According to customer requirements, arrange the production line of the factory for production, at the same time, inspect the project site, communicate and coordinate with customers, and carry out foundation construction.







# Make sure the foundation cons