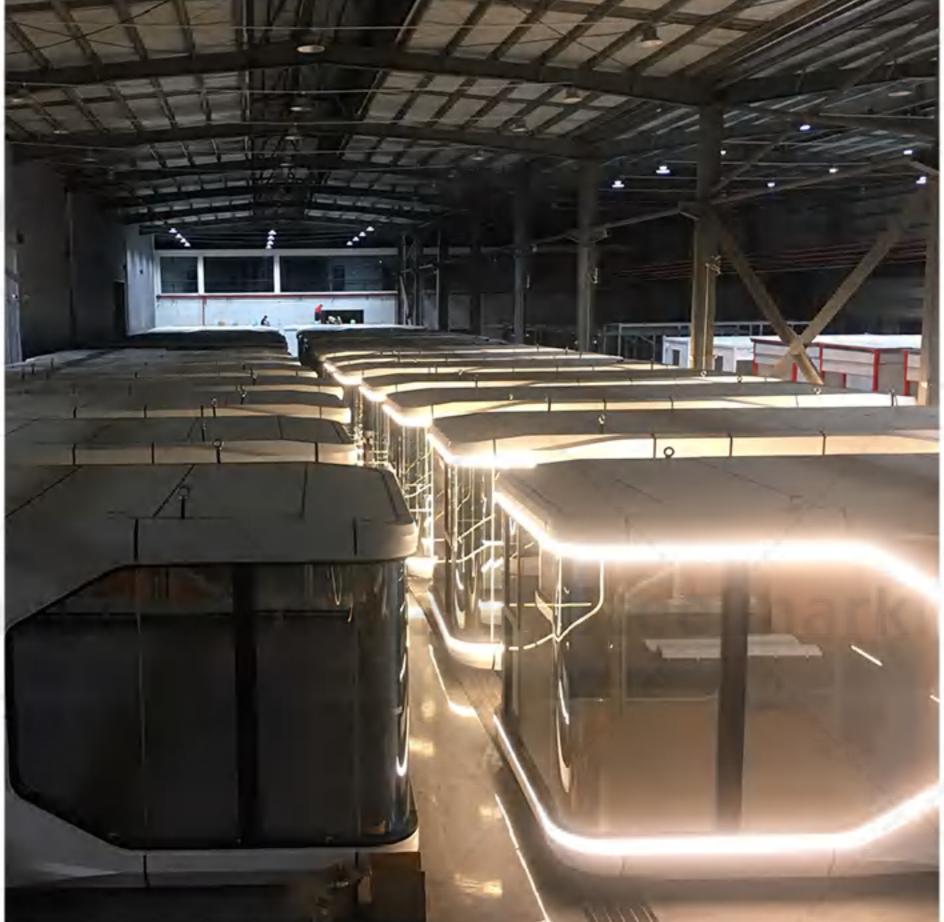

W3080mm、H3300mm          | MAXIMUM ELECTRICITY | 12KW       |
| į | LAND       | 35.5m²                            | INDOOR GROUND LOAD  | 500KG/m²   |

### Steelmark Steelmark Steelmark Steelmark Steelmark Steelmark Steelmark Steelmark Steelmark

#### PRODUCT FEATURES

The national color "space cabin" uses light steel structure assembly, aviation composite integrated material combination, and gives intelligent systems, beautiful shapes, insulation and insulation, especially the "space capsule" floor glass to three layers of hollow coating mirror glass to make "The "space cabin" building is integrated with the surrounding landscapes to form a beautiful landscape.









## PRODUCT EFFECT DISPLAY













### PROJECT PRODUCT PRODUCTION









### PROJECT PRODUCT PRODUCTION













### PROJECT PRODUCTION













## PACKING AND SHIPPING ark Steelmark Steelmark Steelmark Steelmark Steelmark Steelmark









### SCHEDULED DELIVERY PROCESS





### Determine the basic conditions and program customer order products

The space capsule and professional design team will design and plan the project site, and make adjustments to local conditions and precise positioning according to users' needs and budgets.



# The factory is scheduled to start the production project at the same time the foundation construction

According to customer requirements, arrange the production line of the factory for production, at the same time, inspect the project site, communicate and coordinate with customers, and carry out foundation construction.







# Make sure the foundation co