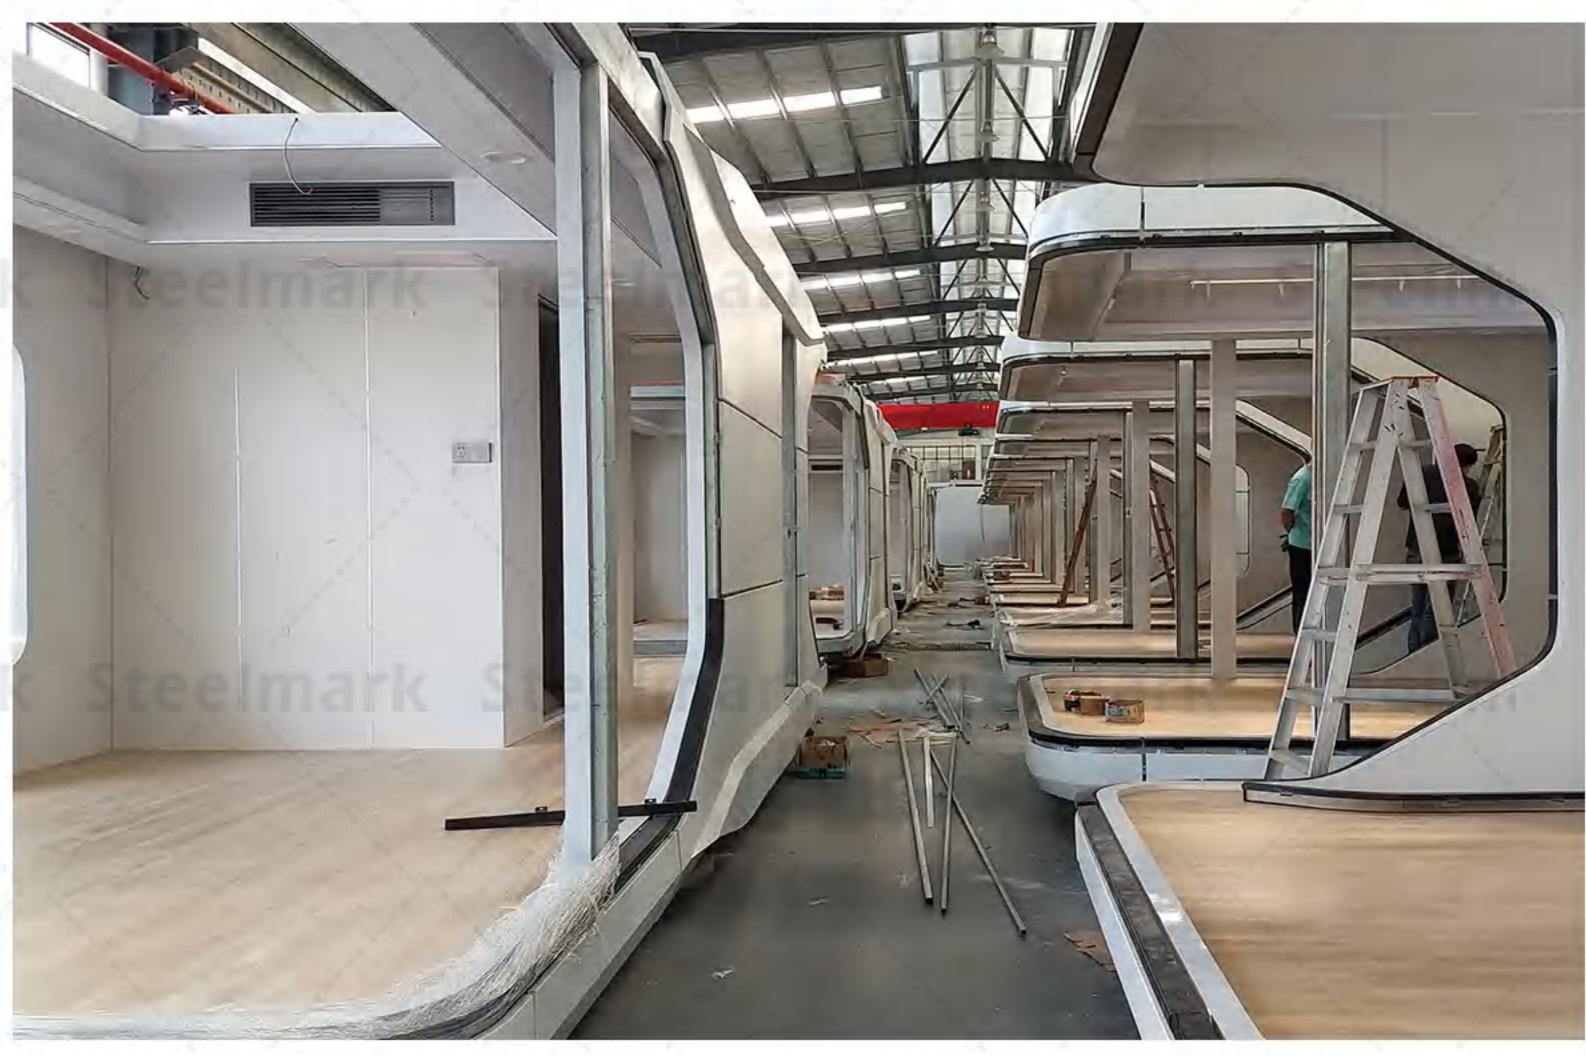

------------|
| 1 | DIMENSIONS | L11500mm、W3080mm、H3300mm          | MAXIMUM ELECTRICITY | 12KW       |
| į | LAND       | 35.5m²                            | INDOOR GROUND LOAD  | 500KG/m²   |

### Steelmark Steelmark Steelmark Steelmark Steelmark Steelmark Steelmark Steelmark Steelmark

#### PRODUCT FEATURES

The national color "space cabin" uses light steel structure assembly, aviation composite integrated material combination, and gives intelligent systems, beautiful shapes, insulation and insulation, especially the "space capsule" floor glass to three layers of hollow coating mirror glass to make "The "space cabin" building is integrated with the surrounding landscapes to form a beautiful landscape.









## PRODUCT EFFECT DISPLAY













### PROJECT PRODUCT PRODUCTION









### PROJECT PRODUCT PRODUCTION













### PROJECT PRODUCTION













## PACKING AND SHIPPING ark Steelmark Steelmark Steelmark Steelmark Steelmark Steelmark









### SCHEDULED DELIVERY PROCESS





### Determine the basic conditions and program customer order products

The space capsule and professional design team will design and plan the project site, and make adjustments to local conditions and precise positioning according to users' needs and budgets.



# The factory is scheduled to start the production project at the same time the foundation construction

According to customer requirements, arrange the production line of the factory for production, at the same time, inspect the project site, communicate and coordinate with customers, and carry out foundation construc