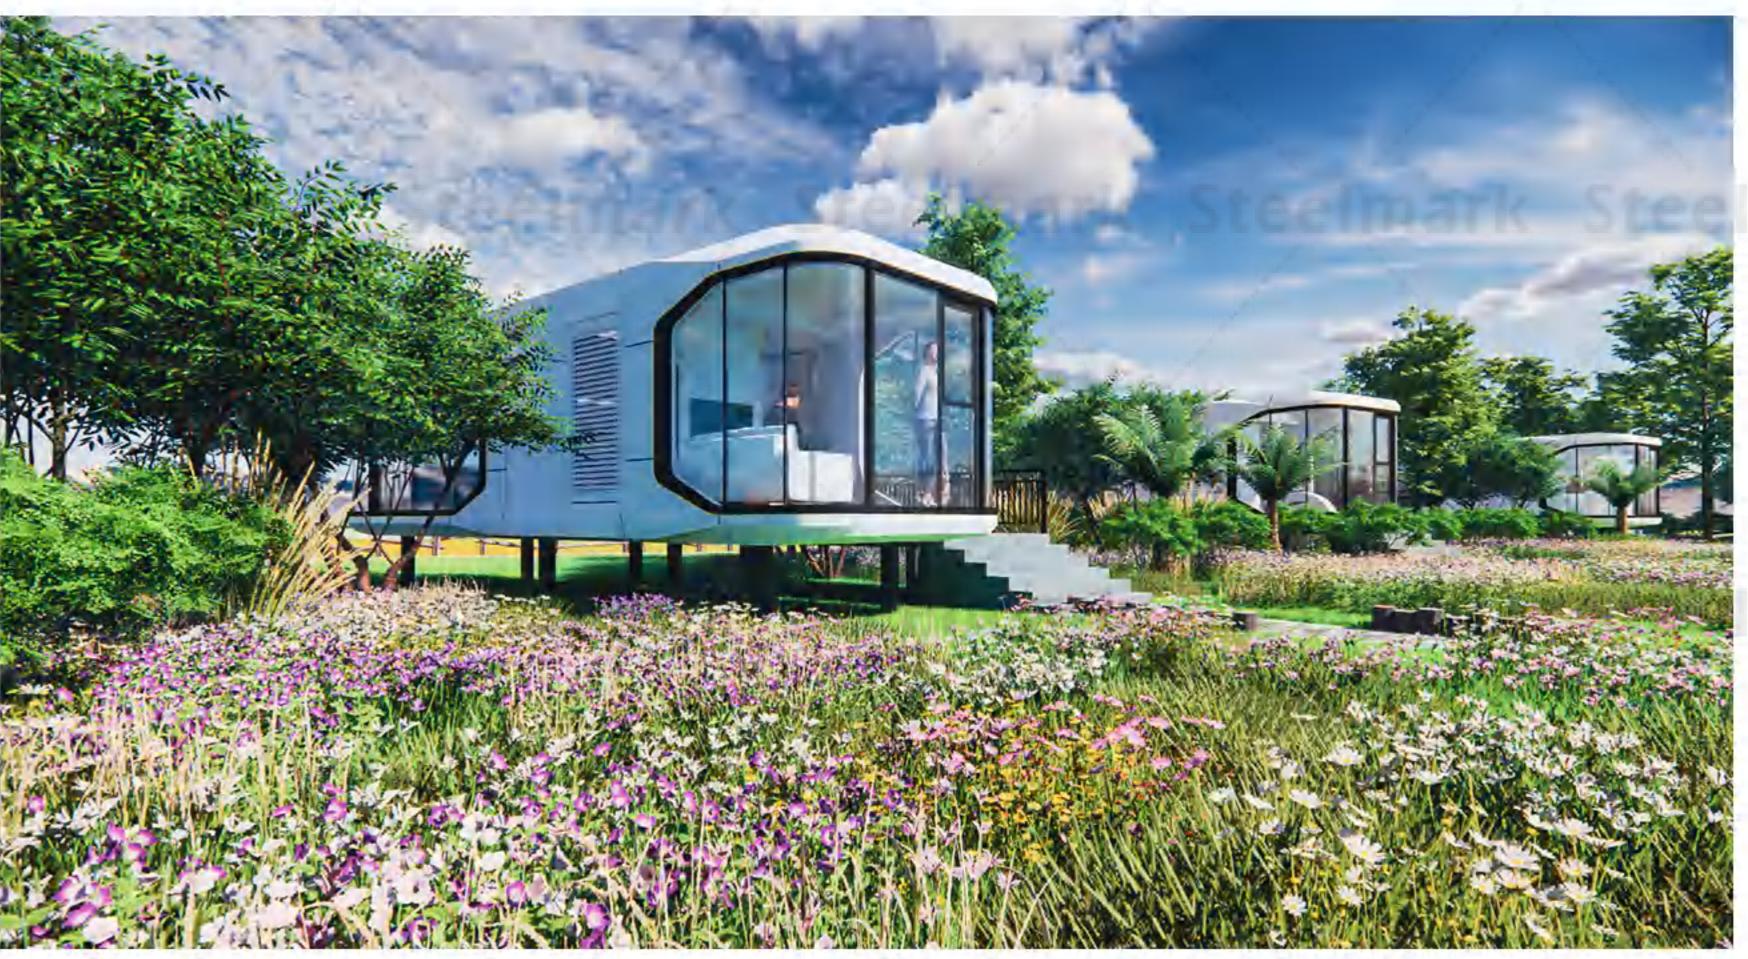

# PRODUCT INTRODUCTION

The smart space capsule mobile house is widely used in tourism resorts, RV camps, creative parks, shops and other fields, and lay out ecological tourism, mobile real estate, mobile retail, and build a "mobile business opportunity" for special towns. Flexible application in different town needs. The cabin adopts an open design. The decoration style and pattern can be customized according to customer requirements!

#### PRODUCT FEATURES

It can move the space cabin hotel, the strong design of the net red homestay, the panoramic glass floor -to -ceiling windows and skylights, the outdoor is grass and woods, there are style of wild luxury camps, you can picnic with family and friends, enjoy the sunset, especially suitable for taking pictures. Clean, comfortable and comfortable, it is a well -deserved treasure space cabin home!