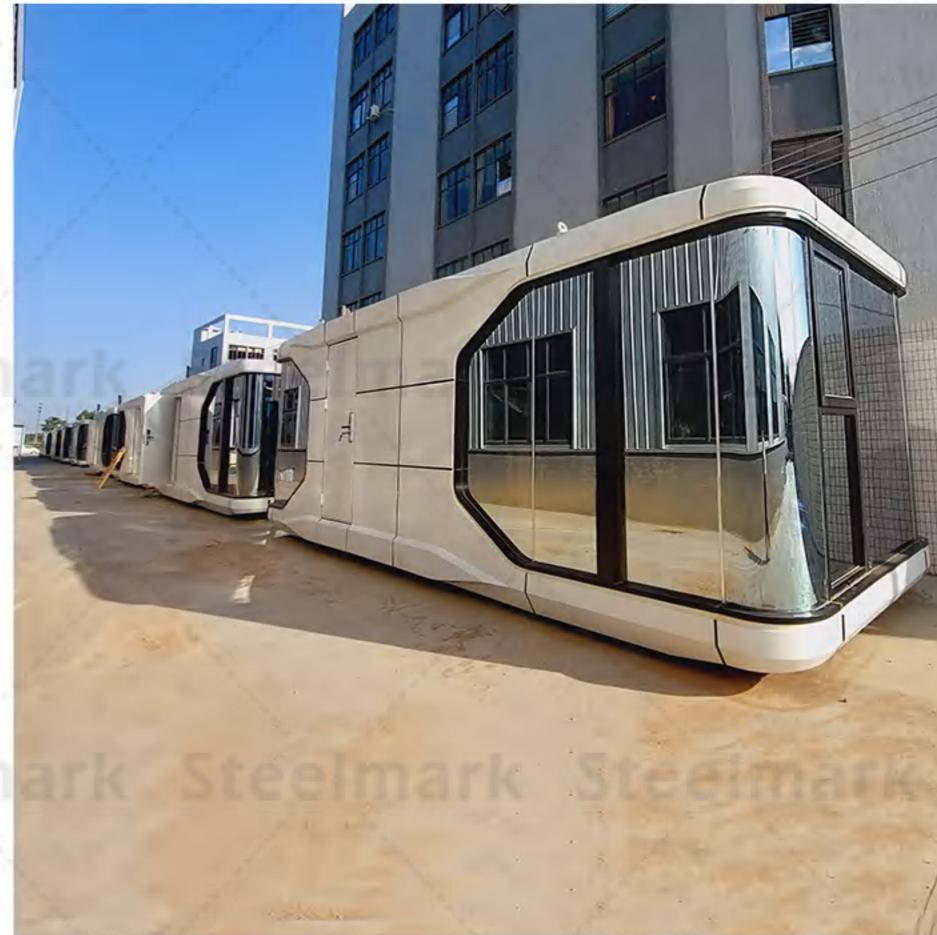

IMUM ELECTRICITY | 12KW       |
| į | LAND       | 35.5m²                            | INDOOR GROUND LOAD  | 500KG/m²   |

### Steelmark Steelmark Steelmark Steelmark Steelmark Steelmark Steelmark Steelmark Steelmark

#### PRODUCT FEATURES

The national color "space cabin" uses light steel structure assembly, aviation composite integrated material combination, and gives intelligent systems, beautiful shapes, insulation and insulation, especially the "space capsule" floor glass to three layers of hollow coating mirror glass to make "The "space cabin" building is integrated with the surrounding landscapes to form a beautiful landscape.









## PRODUCT EFFECT DISPLAY













### PROJECT PRODUCT PRODUCTION









### PROJECT PRODUCT PRODUCTION













### PROJECT PRODUCTION













## PACKING AND SHIPPING ark Steelmark Steelmark Steelmark Steelmark Steelmark Steelmark









### SCHEDULED DELIVERY PROCESS





### Determine the basic conditions and program customer order products

The space capsule and professional design team will design and plan the project site, and make adjustments to local conditions and precise positioning according to users' needs and budgets.



# The factory is scheduled to start the production project at the same time the foundation construction

According to customer requirements, arrange the production line of the factory for production, at the same time, inspect the project site, communicate and coordinate with customers, and carry out foundation construction.







# Make sure the foundation construction is completed, pay t