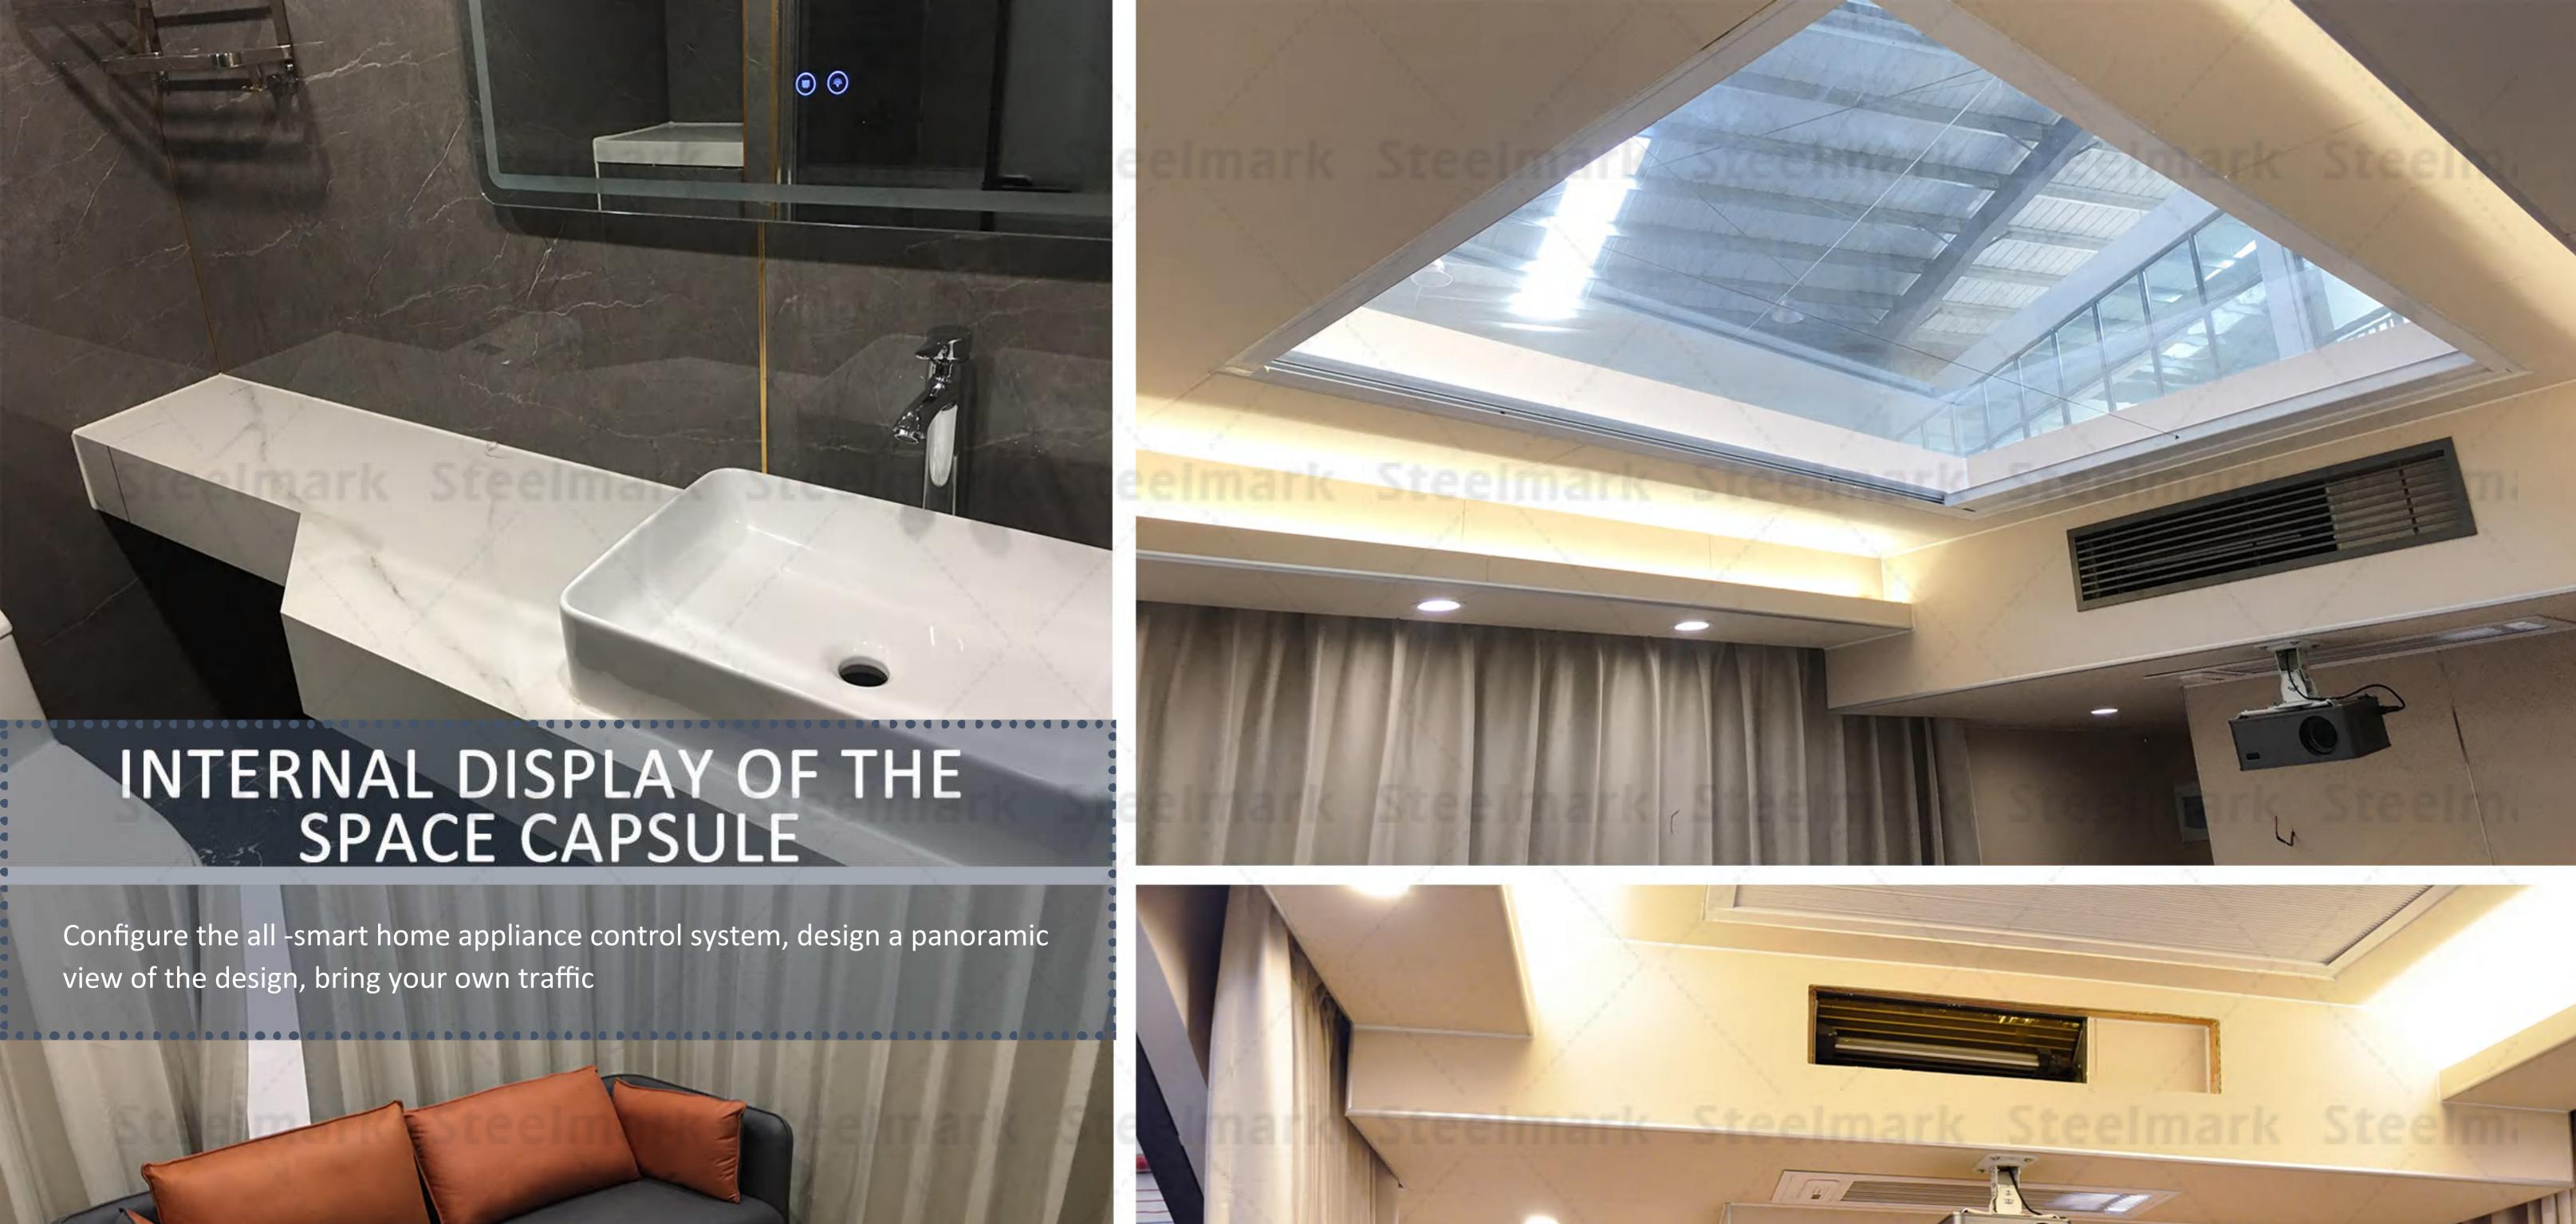

#### PRODUCT FEATURES

The space compartment uses a metal shell with a sense of technology and a single cabin with a 270 -degree tempered glass; the viewing view of the viewing balcony is unobstructed; the whole house adopts Xiaomi intelligent control system, high quality, low energy consumption, and full intelligence. The products have been put into production in batches, and the product testing waterproof, insulation, insulation, and materials have reached international standards.

# HIGH -EFFICIENCY, HIGH QUALITY, HIGH COST PERFORMANCE

Do not play the foundation, apply all the terrain, do not destroy the ecological environment, no construction waste, ecological and environmental protection. 40 days in the factory, installation and disassembly, integrated transportation, 2 hours on -site installation, no secondary renovation, shortening the construction cycle, equipped with a full smart home appliance control system, panoramic view, and self -traffic.

#### 3. Overall prefabrication, fast installation

The intelligent integrated cabin is realized in the factory for 40 days of production, installation and disassembly, integrated transportation, 2 hours on -site installation, no secondary decoration, shortening the construction period, equipped with a full smart home appliance control system, a panoramic view, and its own traffic.