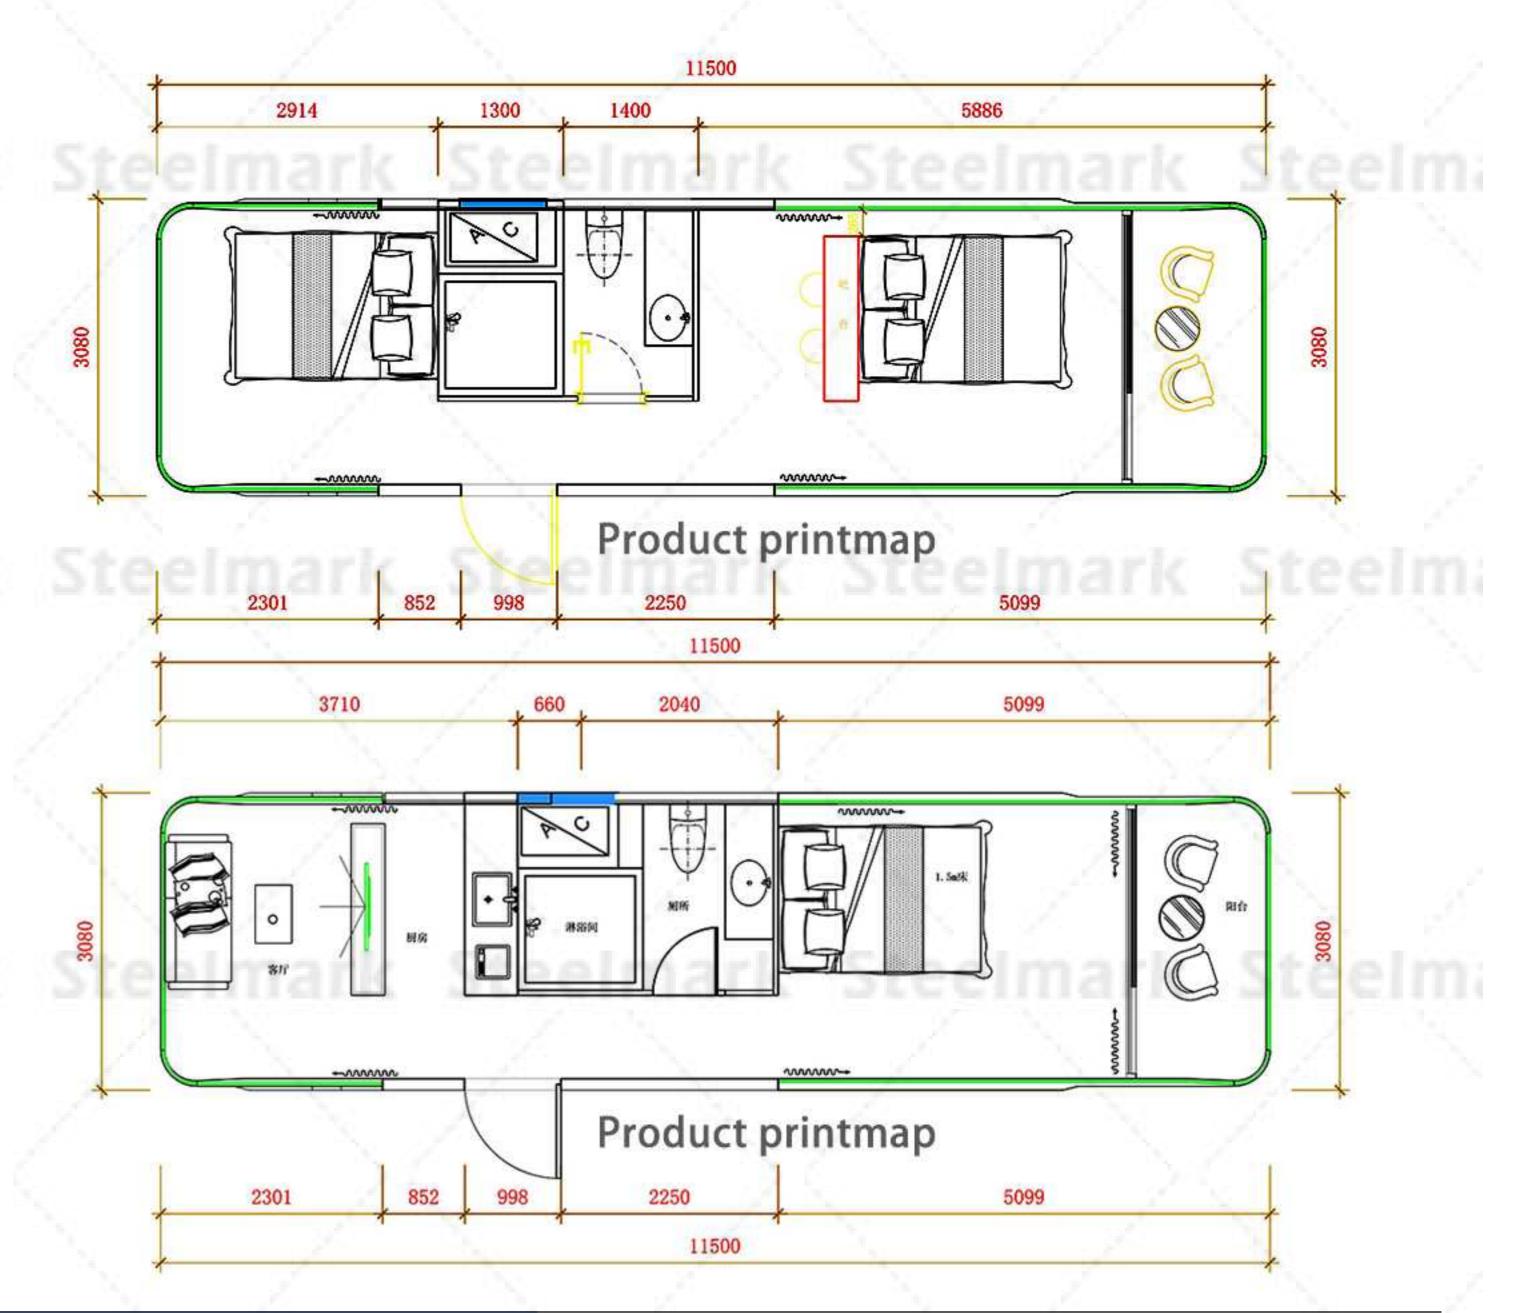

# PRODUCT SERIES GS-A04

Note: The product continues to be upgraded and iterates.

| S | MODEL      | GS-A04 (11.5 METERS WITH BALCONY) | MAXIMUM NUMBER      | 4-6 PEOPLE |
|---|------------|-----------------------------------|---------------------|------------|
| 1 | DIMENSIONS | L11500mm、W3080mm、H3300mm          | MAXIMUM ELECTRICITY | 12KW       |
| į | LAND       | 35.5m²                            | INDOOR GROUND LOAD  | 500KG/m²   |