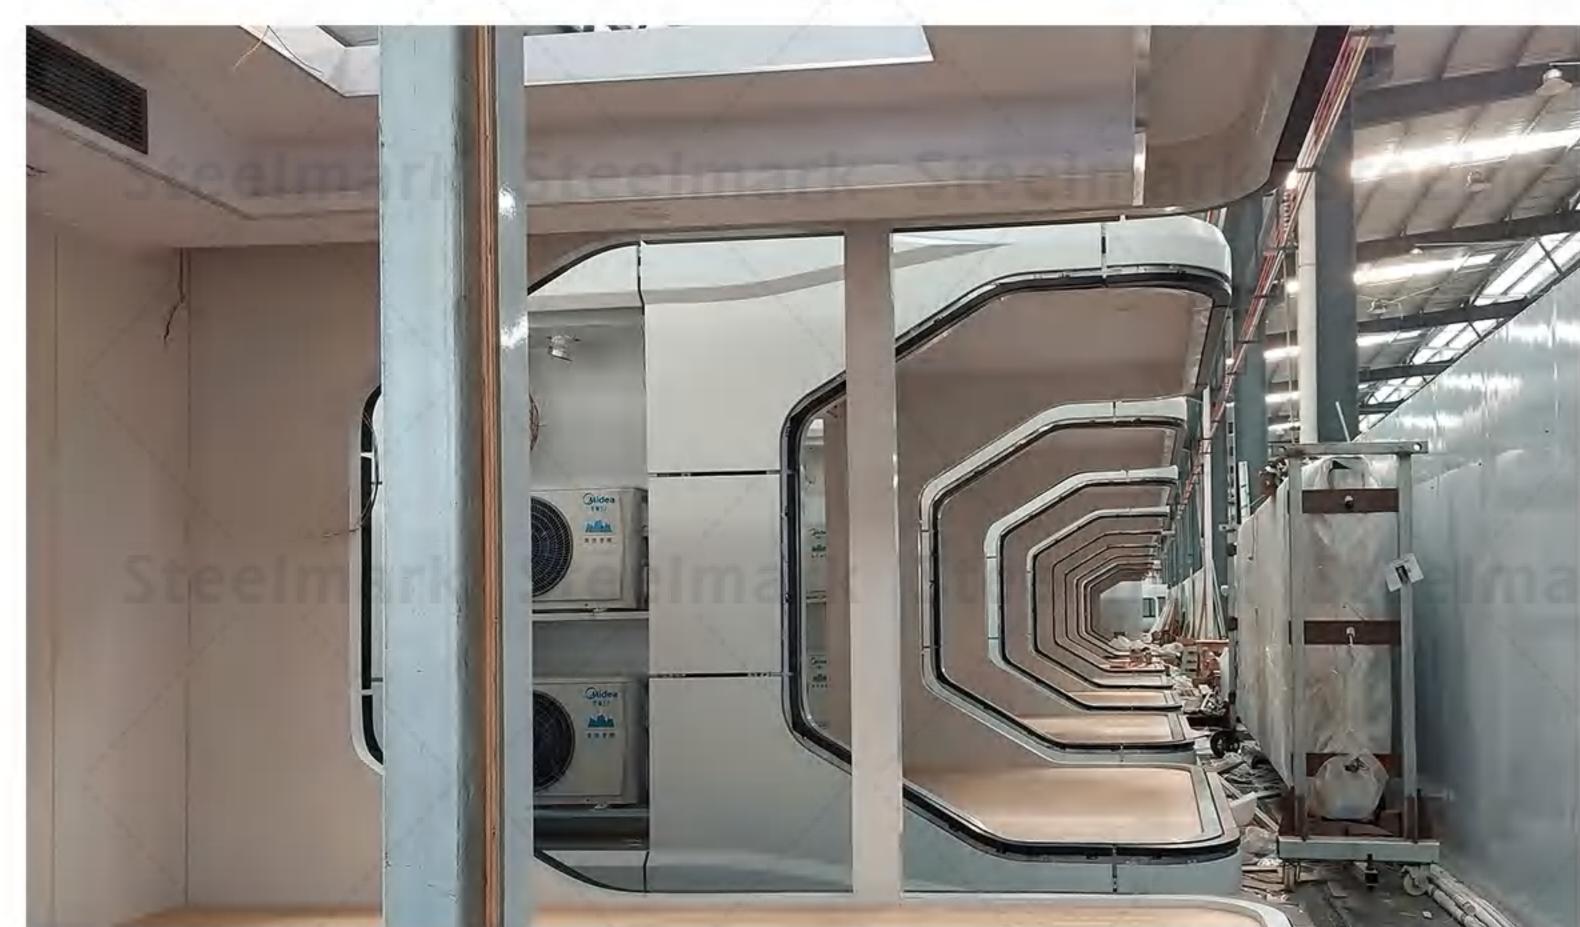

-|------------|
| 1 | DIMENSIONS | L11500mm、W3080mm、H3300mm          | MAXIMUM ELECTRICITY | 12KW       |
| į | LAND       | 35.5m²                            | INDOOR GROUND LOAD  | 500KG/m²   |

### Steelmark Steelmark Steelmark Steelmark Steelmark Steelmark Steelmark Steelmark Steelmark

#### PRODUCT FEATURES

The national color "space cabin" uses light steel structure assembly, aviation composite integrated material combination, and gives intelligent systems, beautiful shapes, insulation and insulation, especially the "space capsule" floor glass to three layers of hollow coating mirror glass to make "The "space cabin" building is integrated with the surrounding landscapes to form a beautiful landscape.









## PRODUCT EFFECT DISPLAY













### PROJECT PRODUCT PRODUCTION









### PROJECT PRODUCT PRODUCTION













### PROJECT PRODUCTION













## PACKING AND SHIPPING ark Steelmark Steelmark Steelmark Steelmark Steelmark Steelmark









### SCHEDULED DELIVERY PROCESS





### Determine the basic conditions and program customer order products

The space capsule and professional design team will design and plan the project site, and make adjustments to local conditions and precise positioning according to users' needs and budgets.



# The factory is scheduled to start the production project at the same time the foundation construction

According to customer requirements, arrange the production line of the factory for production, at the same time, inspect the project site, communicate and coordinate with customers, and carry out foundation constr