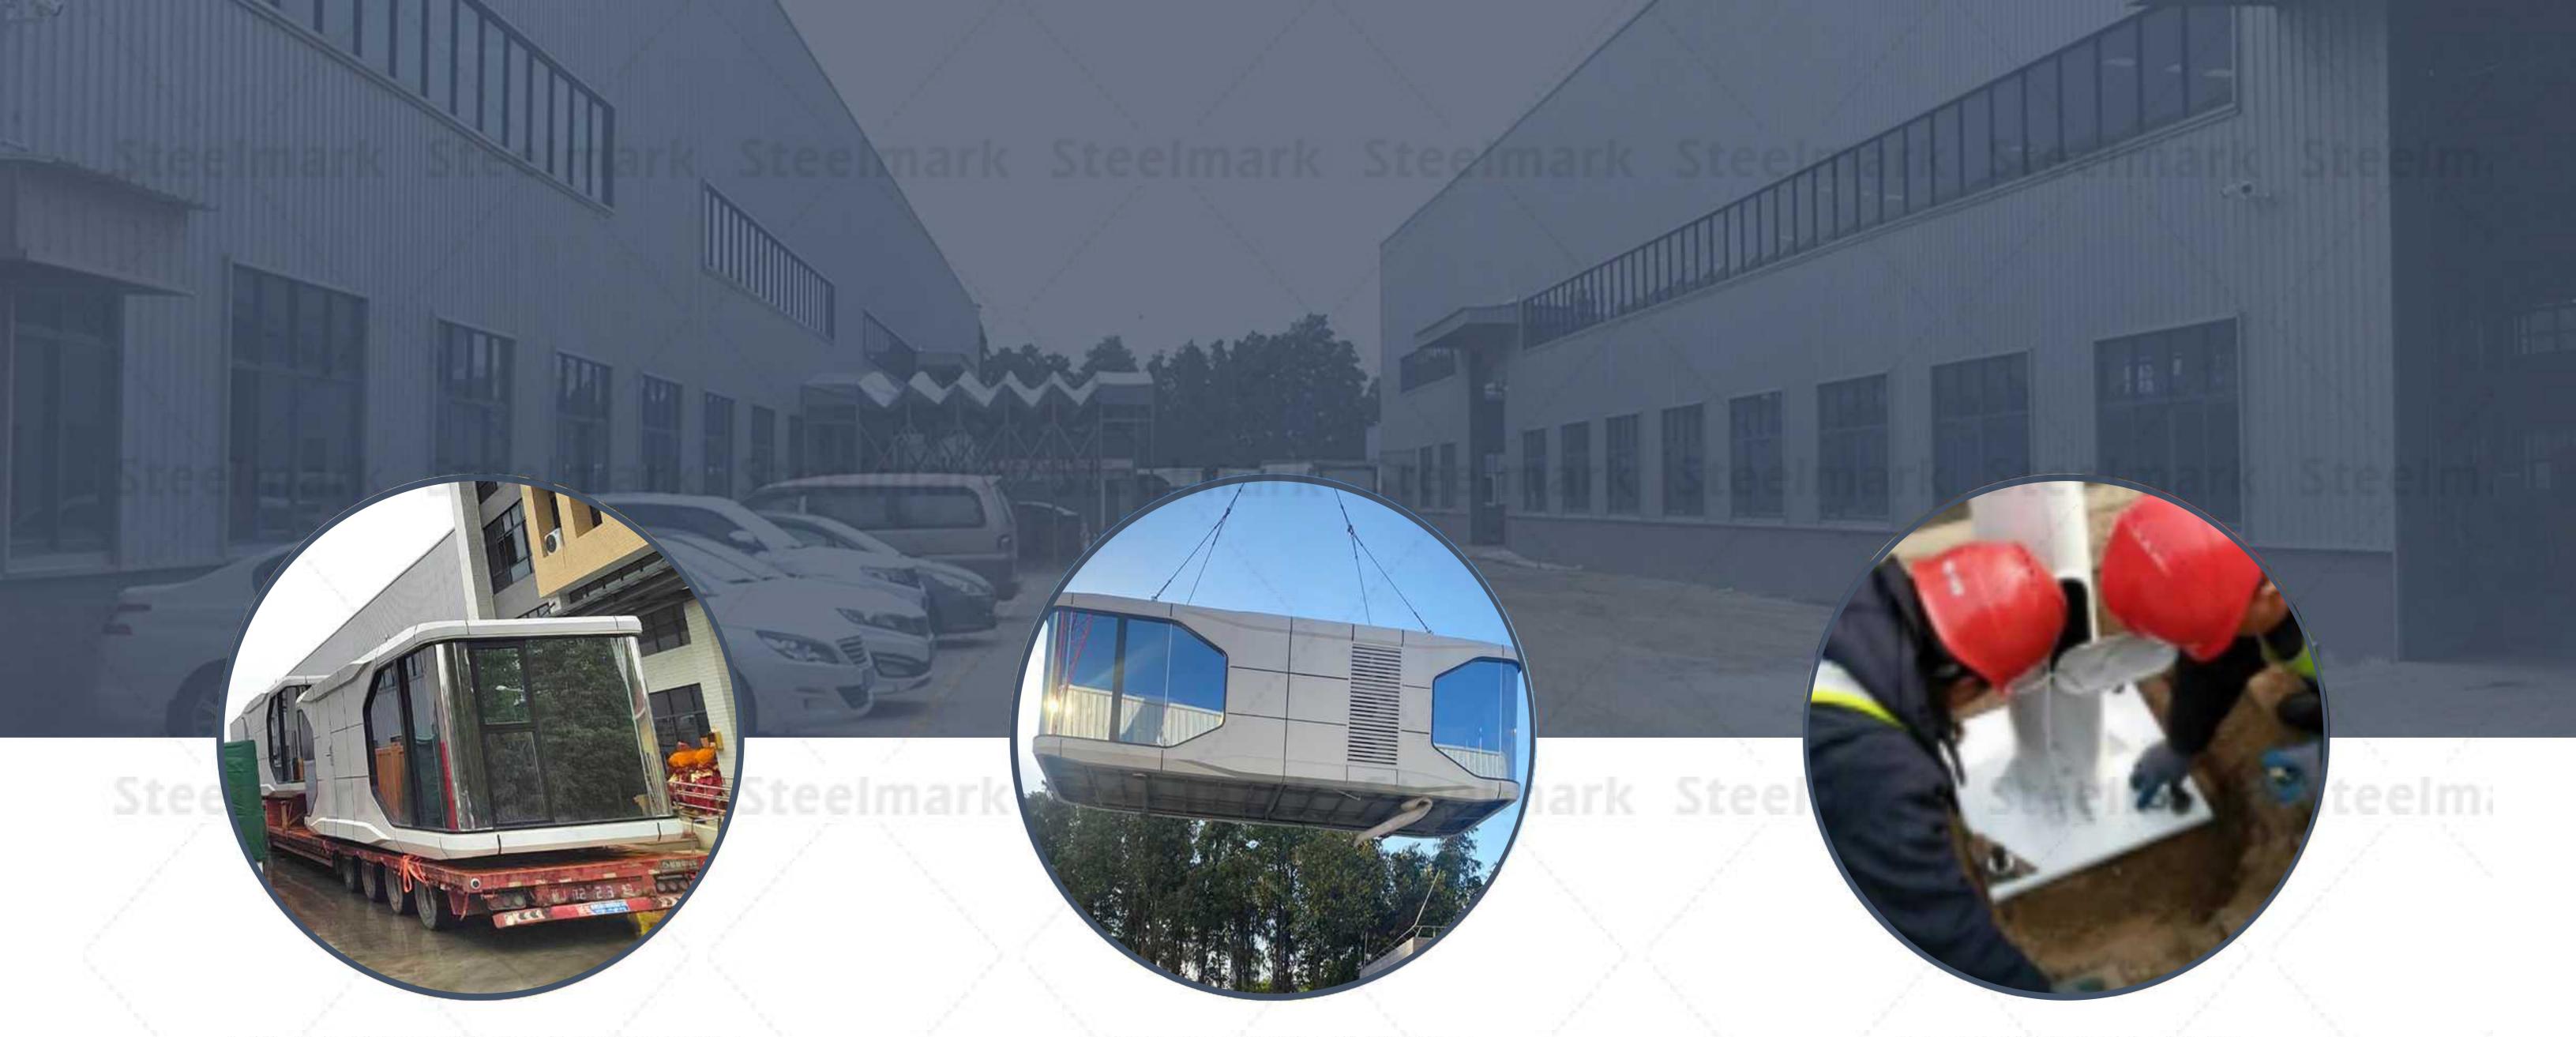

#### **EX-FACTORY TRANSPORT**

After the product external packaging, the use of large flatbed transport truck. Products from the factory to the site of the camp journey, will adopt strict safety protection measures to ensure safety and stability in transport.

#### PRODUCT LIFTING

After the transportation vehicle reaches the local area, large cranes need to be used for hanging ground. After the product reaches the project area, it is necessary to combine the actual situation of the on -site, use the appropriate hanging equipment, the product design hanging point and provide tonnage data.

#### MOUNTING BASE

The hardening can be installed directly, and other geological environment will cooperate with the project construction party for infrastructure. The installation of the product base must formulate the foundation excavation construction plan according to soil quality conditions to ensure the safety and stability of the product landing.

PRODUCT TRANSPORTATION AND INSTALLATION