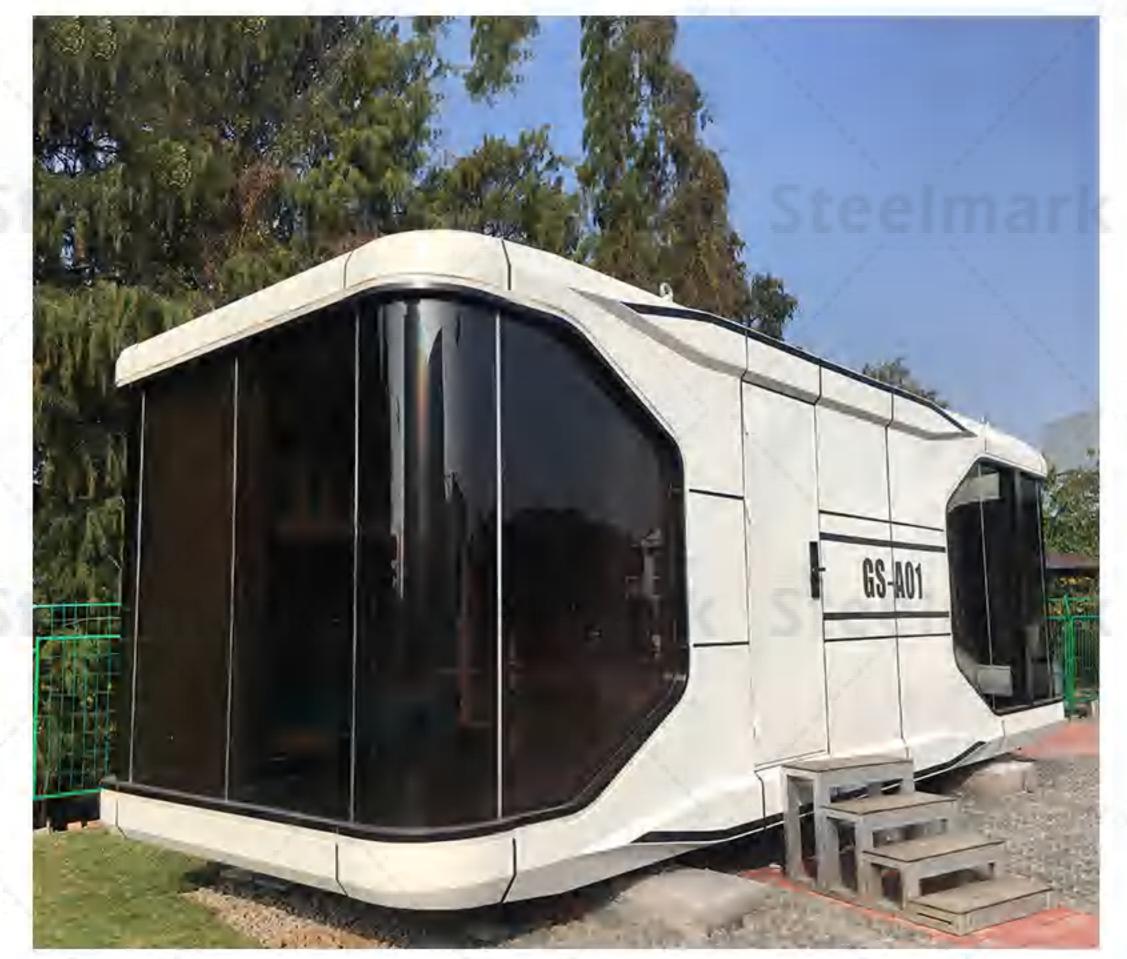

### PRODUCT SERIES

Steelmark Steelm

**Product printmap** 

Note: The product continues to be upgraded and iterates.

| 1 | MODEL      | GS-A01 (8.5M PARENT -CHILD MODEL) | MAXIMUM NUMBER      | 4-6 PEOPLE |
|---|------------|-----------------------------------|---------------------|------------|
| Z | DIMENSIONS | L8500mm, W3200mm, H3300mm         | MAXIMUM ELECTRICITY | 12KW       |
| \ | LAND       | 27.2m²                            | INDOOR GROUND LOAD  | 500KG/m²   |

#### PRODUCT FEATURES

The space compartment uses a metal shell with a sense of technology and a single cabin with a 270 -degree tempered glass; the viewing view of the viewing balcony is unobstructed; the whole house adopts Xiaomi intelligent control system, high quality, low energy consumption, and full intelligence. The products have been put into production in batches, and the product testing waterproof, insulation, insulation, and materials have reached international standards.