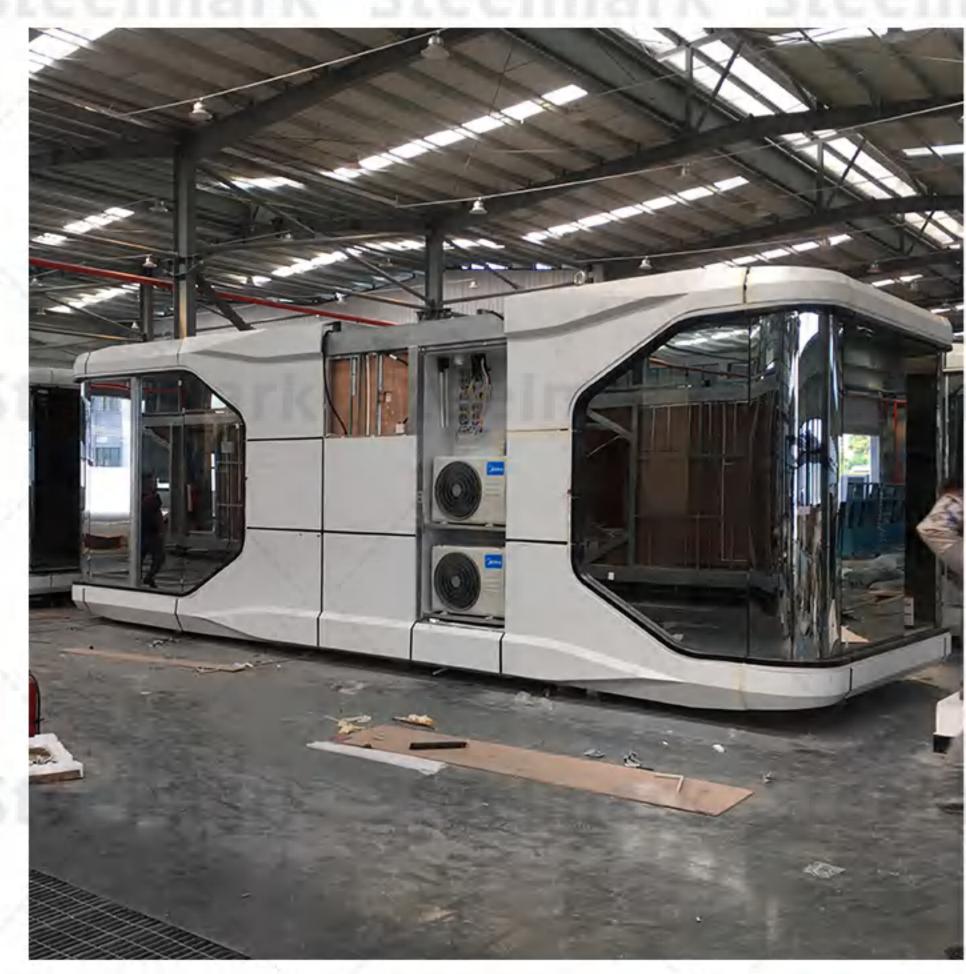

11500mm、W3080mm、H3300mm          | MAXIMUM ELECTRICITY | 12KW       |
| į | LAND       | 35.5m²                            | INDOOR GROUND LOAD  | 500KG/m²   |

### Steelmark Steelmark Steelmark Steelmark Steelmark Steelmark Steelmark Steelmark Steelmark

#### PRODUCT FEATURES

The national color "space cabin" uses light steel structure assembly, aviation composite integrated material combination, and gives intelligent systems, beautiful shapes, insulation and insulation, especially the "space capsule" floor glass to three layers of hollow coating mirror glass to make "The "space cabin" building is integrated with the surrounding landscapes to form a beautiful landscape.









## PRODUCT EFFECT DISPLAY













### PROJECT PRODUCT PRODUCTION









### PROJECT PRODUCT PRODUCTION













### PROJECT PRODUCTION













## PACKING AND SHIPPING ark Steelmark Steelmark Steelmark Steelmark Steelmark Steelmark









### SCHEDULED DELIVERY PROCESS





### Determine the basic conditions and program customer order products

The space capsule and professional design team will design and plan the project site, and make adjustments to local conditions and precise positioning according to users' needs and budgets.



# The factory is scheduled to start the production project at the same time the foundation construction

According to customer requirements, arrange the production line of the factory for production, at the same time, inspect the project site, communicate and coordinate with customers, and carry out foundation construction.







# Make sure the found