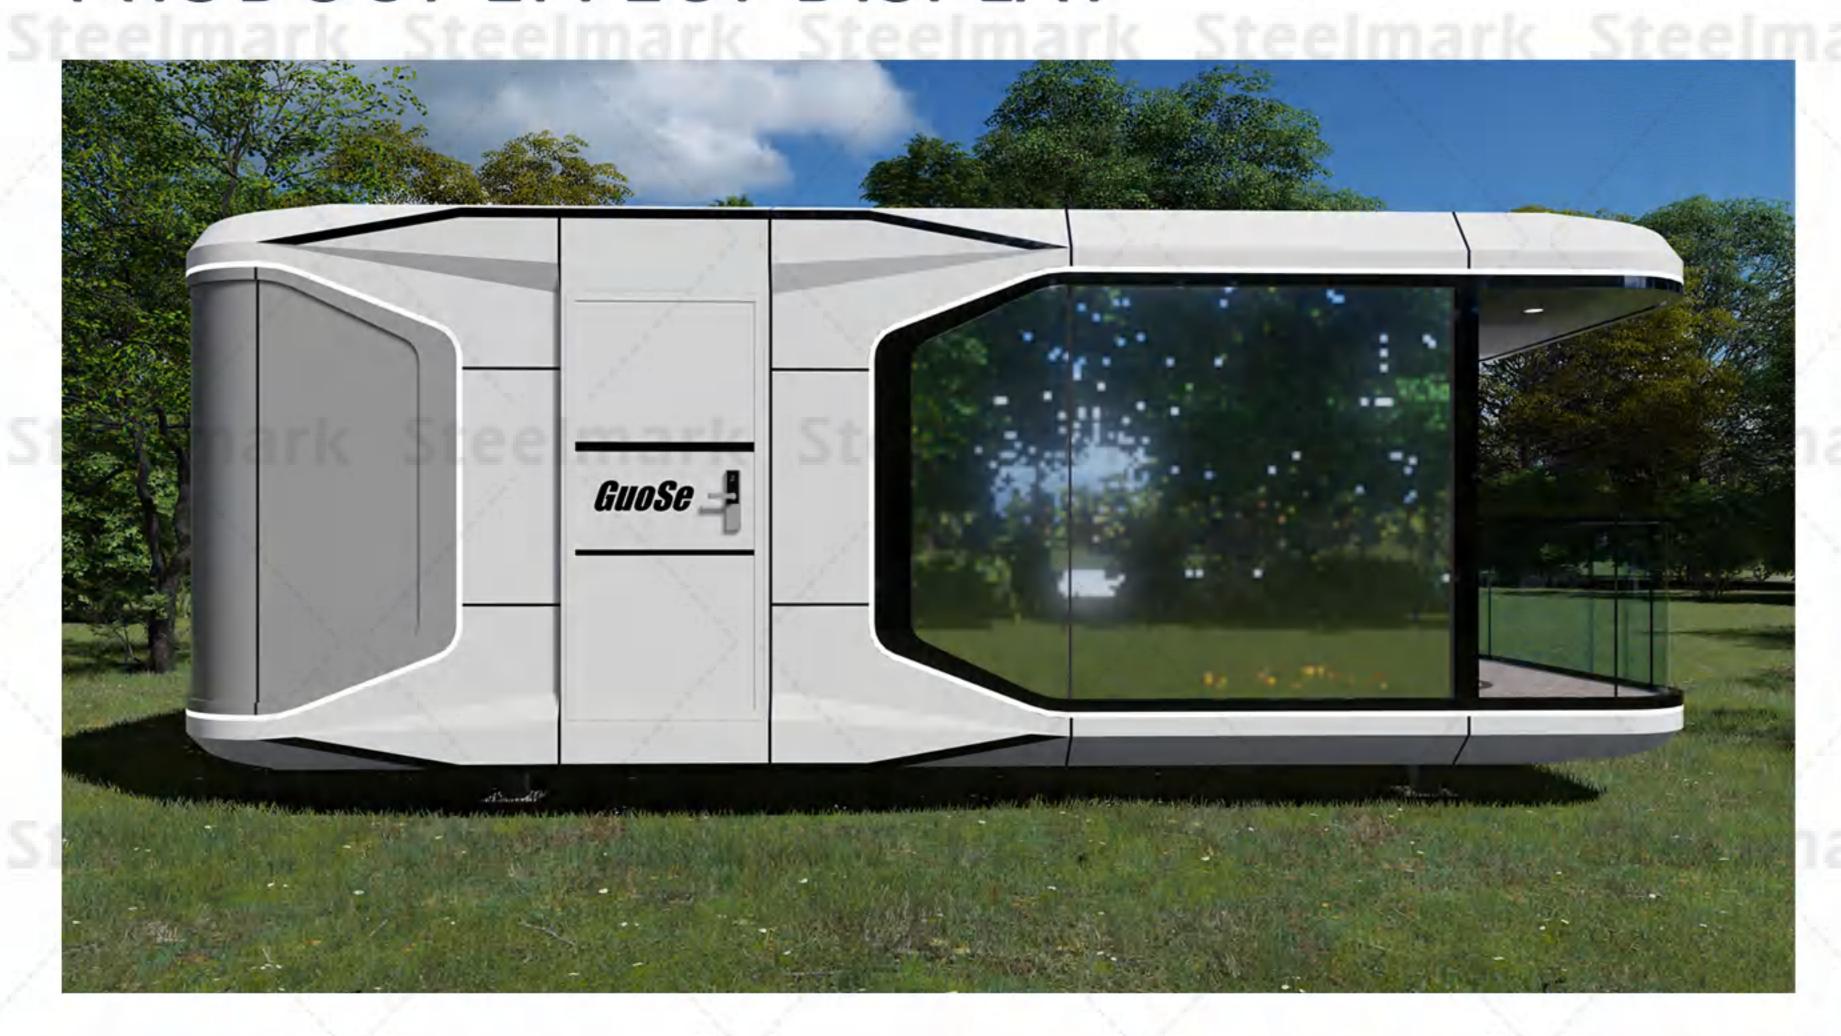

#### PRODUCT FEATURES

The space compartment uses a metal shell with a sense of technology and a single cabin with a 270 -degree tempered glass; the viewing view of the viewing balcony is unobstructed; the whole house adopts Xiaomi intelligent control system, high quality, low energy consumption, and full intelligence. The products have been put into production in batches, and the product testing waterproof, insulation, insulation, and materials have reached international standards.