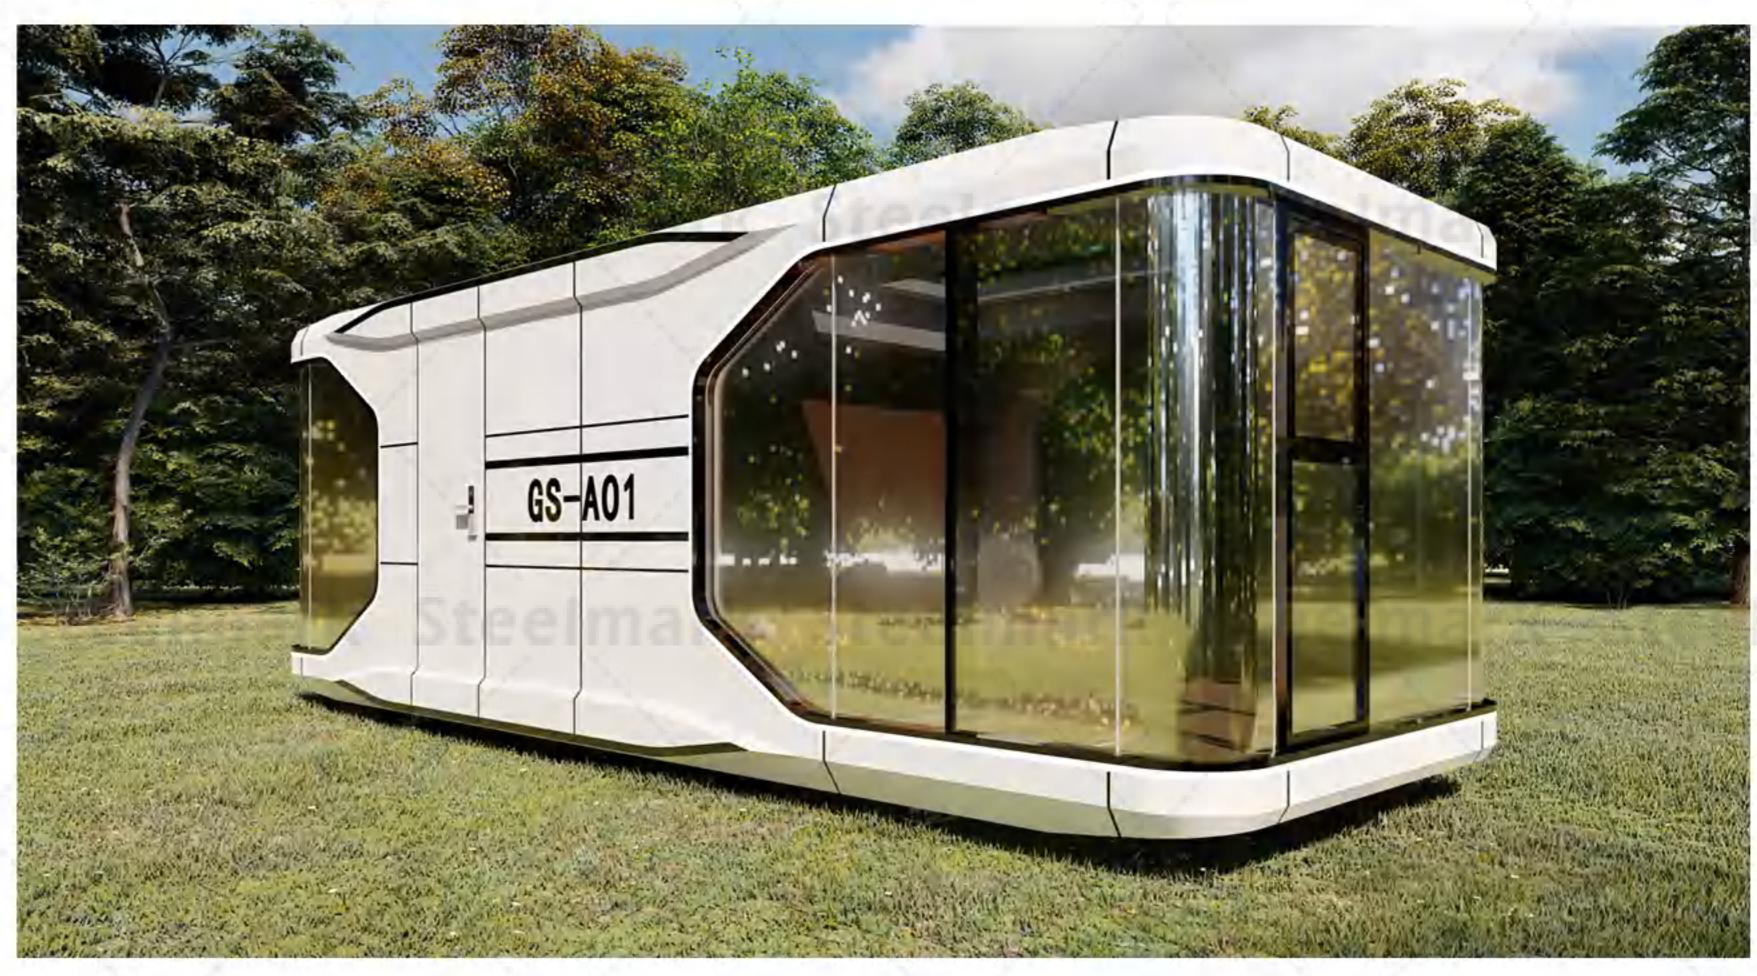

### PRODUCT SERIES

Steelmark Steelm

**Product printmap** 

Note: The product continues to be upgraded and iterates.

| 1 | MODEL      | GS-A01 (8.5M PARENT -CHILD MODEL) | MAXIMUM NUMBER      | 4-6 PEOPLE |
|---|------------|-----------------------------------|---------------------|------------|
| Z | DIMENSIONS | L8500mm, W3200mm, H3300mm         | MAXIMUM ELECTRICITY | 12KW       |
| \ | LAND       | 27.2m²                            | INDOOR GROUND LOAD  | 500KG/m²   |

#### PRODUCT FEATURES

The space compartment uses a metal shell with a sense of technology and a single cabin with a 270 -degree tempered glass; the viewing view of the viewing balcony is unobstructed; the whole house adopts Xiaomi intelligent control system, high quality, low energy consumption, and full intelligence. The products have been put into production in batches, and the product testing waterproof, insulation, insulation, and materials have reached international standards.