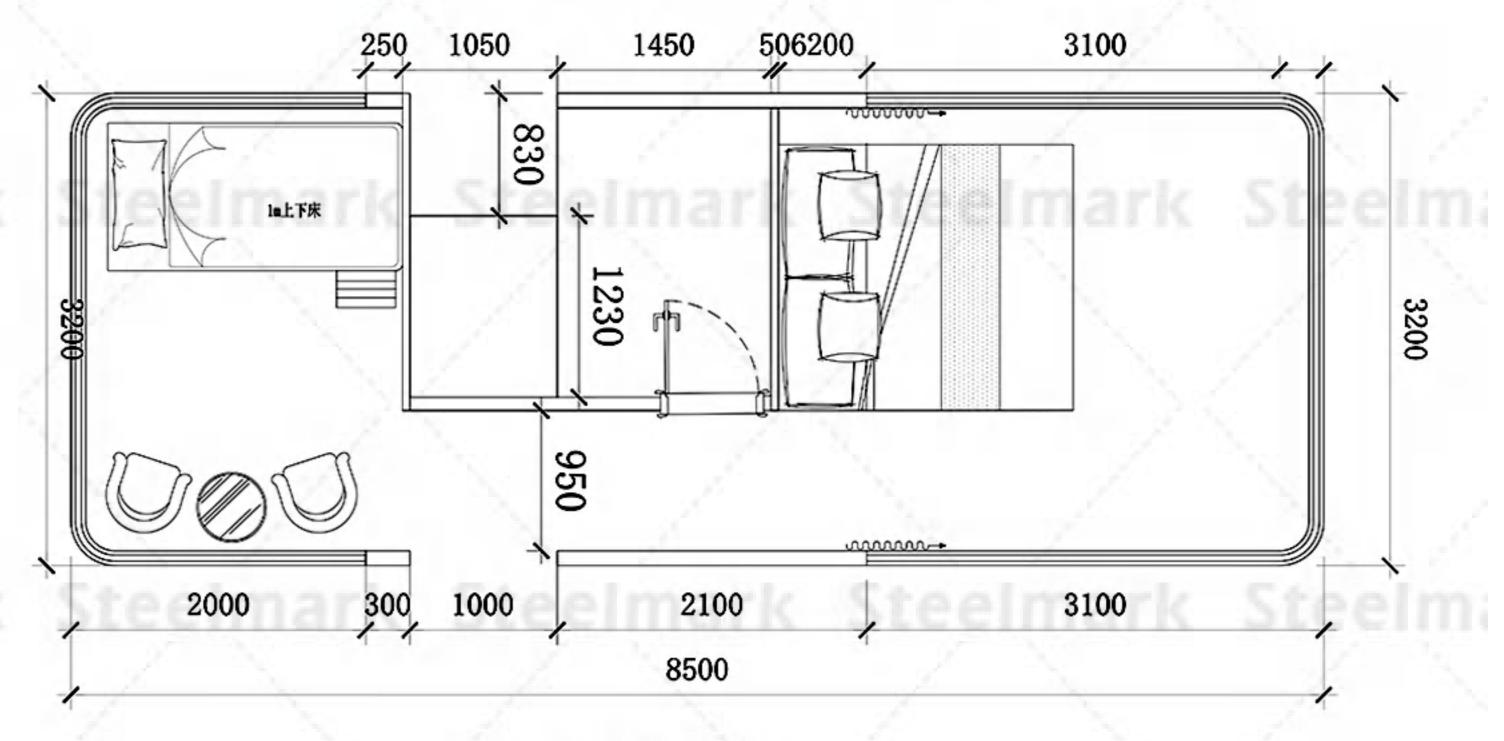

### PRODUCT SERIES

Steelmark Steelm

**Product printmap** 

Note: The product continues to be upgraded and iterates.

| 1 | MODEL      | GS-A01 (8.5M PARENT -CHILD MODEL) | MAXIMUM NUMBER      | 4-6 PEOPLE |
|---|------------|-----------------------------------|---------------------|------------|
| Z | DIMENSIONS | L8500mm, W3200mm, H3300mm         | MAXIMUM ELECTRICITY | 12KW       |
| \ | LAND       | 27.2m²                            | INDOOR GROUND LOAD  | 500KG/m²   |