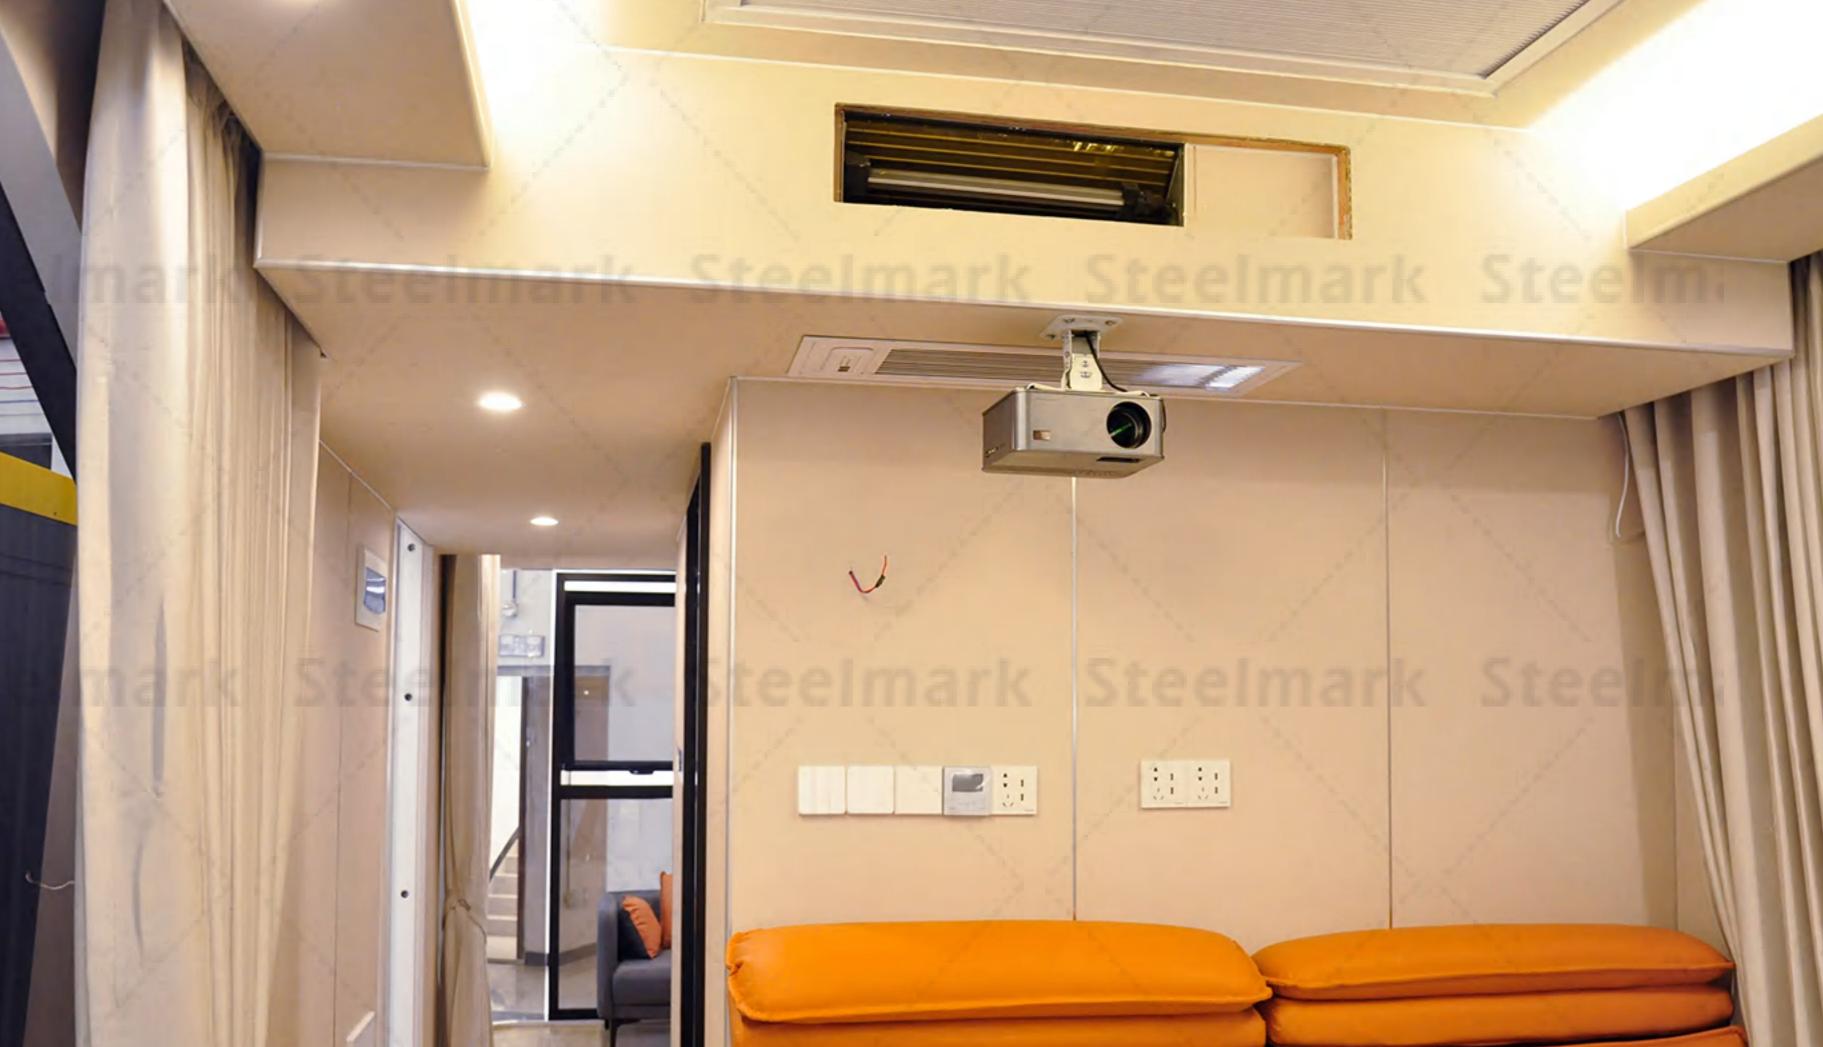

#### PRODUCT FEATURES

The space compartment uses a metal shell with a sense of technology and a single cabin with a 270 -degree tempered glass; the viewing view of the viewing balcony is unobstructed; the whole house adopts Xiaomi intelligent control system, high quality, low energy consumption, and full intelligence. The products have been put into production in batches, and the product testing waterproof, insulation, insulation, and materials have reached international standards.

#### PRODUCT FEATURES

It can move the space cabin hotel, the strong design of the net red homestay, the panoramic glass floor -to -ceiling windows and skylights, the outdoor is grass and woods, there are style of wild luxury camps, you can picnic with family and friends, enjoy the sunset, especially suitable for taking pictures. Clean, comfortable and comfortable, it is a well -deserved treasure space cabin home!