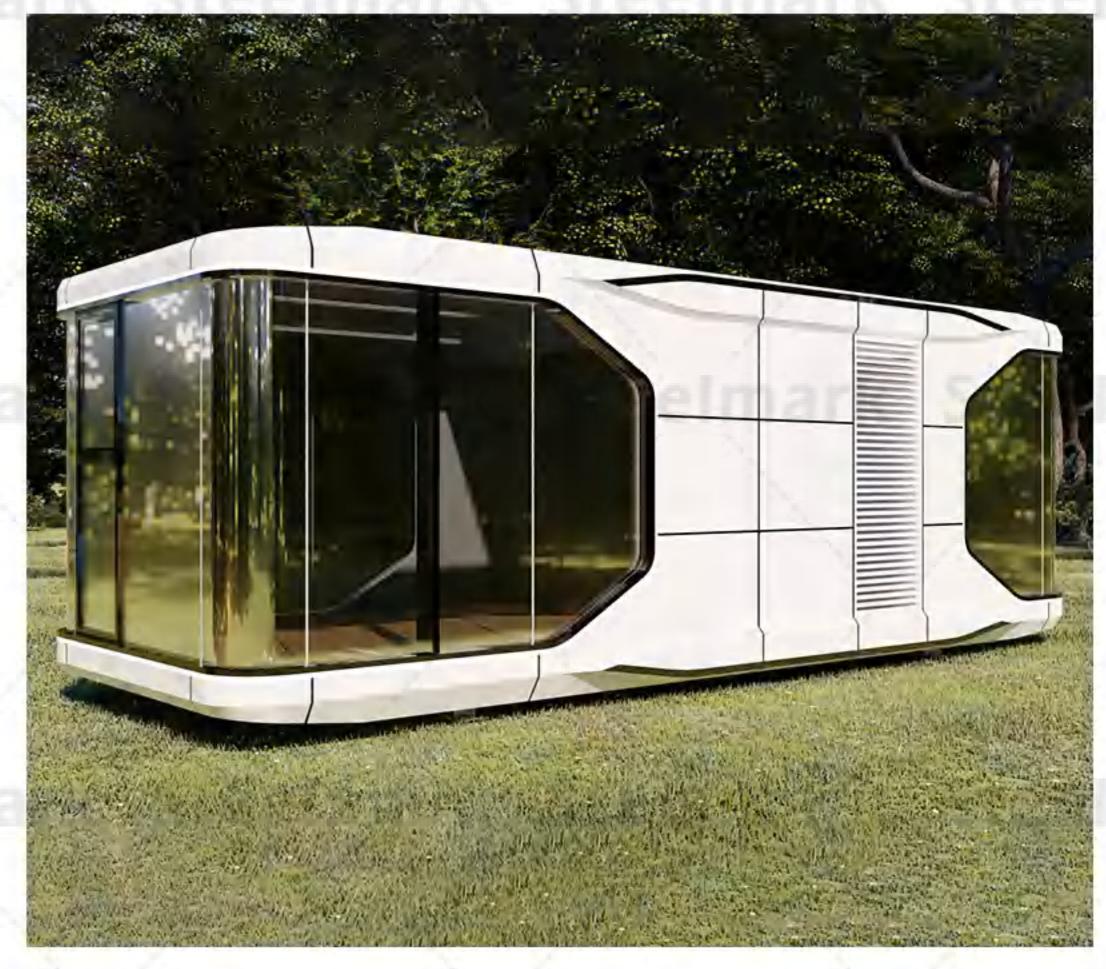

#### PRODUCT FEATURES

The space compartment uses a metal shell with a sense of technology and a single cabin with a 270 -degree tempered glass; the viewing view of the viewing balcony is unobstructed; the whole house adopts Xiaomi intelligent control system, high quality, low energy consumption, and full intelligence. The products have been put into production in batches, and the product testing waterproof, insulation, insulation, and materials have reached international standards.

# PHYSICAL DISPLAY OF PRODUCTS