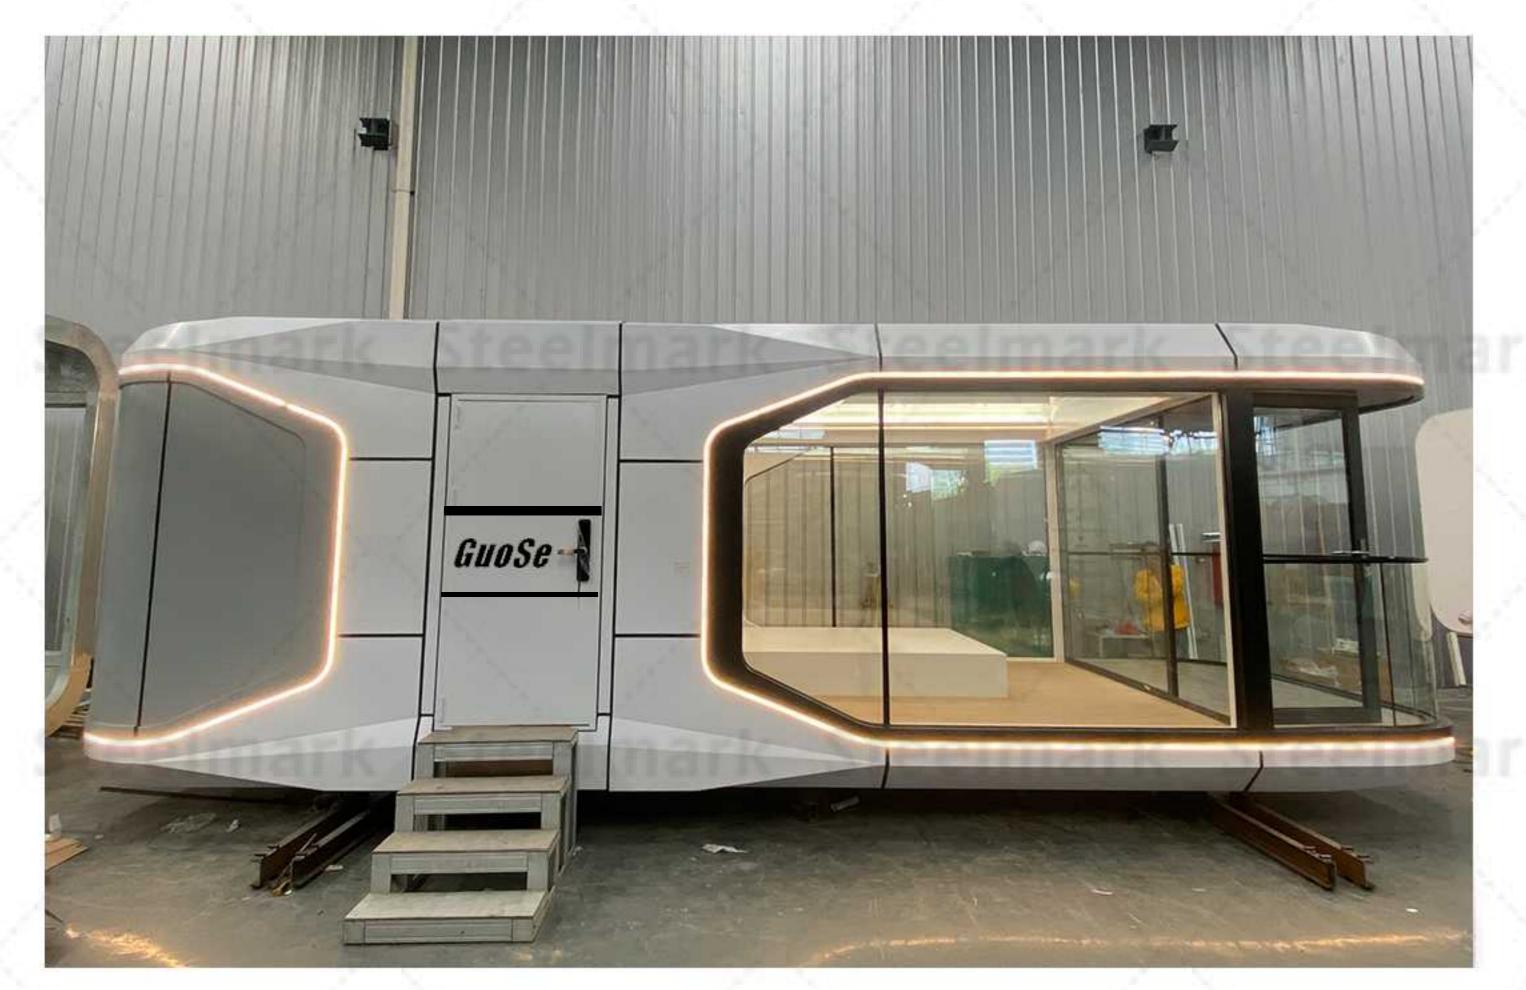

# PHYSICAL DISPLAY OF PRODUCTS

# PRODUCT INTRODUCTION

The smart space capsule mobile house is widely used in tourism resorts, RV camps, creative parks, shops and other fields, and lay out ecological tourism, mobile real estate, mobile retail, and build a "mobile business opportunity" for special towns. Flexible application in different town needs. The cabin adopts an open design. The decoration style and pattern can be customized according to customer requirements!

#### PRODUCT FEATURES

The space compartment uses a metal shell with a sense of technology and a single cabin with a 270 -degree tempered glass; the viewing view of the viewing balcony is unobstructed; the whole house adopts Xiaomi intelligent control system, high quality, low energy consumption, and full intelligence. The products have been put into production in batches, and the product testing waterproof, insulation, insulation, and materials have reached international standards.